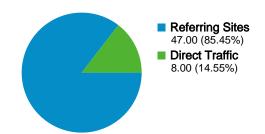

#### All traffic sources sent a total of 55 visits

14.55% Direct Traffic

№ 85.45% Referring Sites

\_ 0.00% Search Engines

### **Top Traffic Sources**

| Sources                  | Visits | % visits |
|--------------------------|--------|----------|
| bajsa.org.yu (referral)  | 30     | 54.55%   |
| bajsa.co.yu (referral)   | 12     | 21.82%   |
| (direct) ((none))        | 8      | 14.55%   |
| forum.sg.hu (referral)   | 4      | 7.27%    |
| pogodak.co.yu (referral) | 1      | 1.82%    |