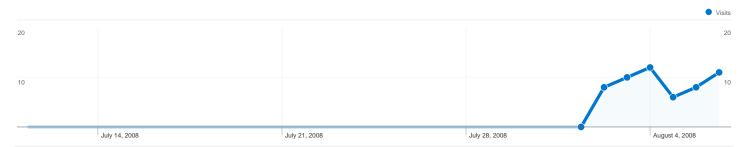

| 10.80%      |  |
| /indexde.html    | 13        | 7.39%       |  |
| /indexen.html    | 5         | 2.84%       |  |

Comparing to: Site



# 40 people visited this site

✓ 55 Visits

\_^ 176 Pageviews

№ 3.20 Average Pageviews

M 14.55% Bounce Rate

#### **Technical Profile**

| Browser           | Visits | % visits |
|-------------------|--------|----------|
| Firefox           | 42     | 76.36%   |
| Internet Explorer | 12     | 21.82%   |
| Safari            | 1      | 1.82%    |

| Connection Speed | Visits | % visits |
|------------------|--------|----------|
| Unknown          | 41     | 74.55%   |
| DSL              | 7      | 12.73%   |
| T1               | 3      | 5.45%    |
| Cable            | 2      | 3.64%    |
| Dialup           | 2      | 3.64%    |

Comparing to: Site



#### All traffic sources sent a total of 55 visits

14.55% Direct Traffic

№ 85.45% Referring Sites

\_ 0.00% Search Engines



### **Top Traffic Sources**

| Sources                  | Visits | % visits |
|--------------------------|--------|----------|
| bajsa.org.yu (referral)  | 30     | 54.55%   |
| bajsa.co.yu (referral)   | 12     | 21.82%   |
| (direct) ((none))        | 8      | 14.55%   |
| forum.sg.hu (referral)   | 4      | 7.27%    |
| pogodak.co.yu (referral) | 1      | 1.82%    |

| Keywords |                          | Visits    | % visits |
|----------|--------------------------|-----------|----------|
|          | There is no data for the | nis view. |          |





## 55 visits came from 8 countries/territories

| Visits 55 % of Site Total: 100.00% | Pages/Visit<br>3