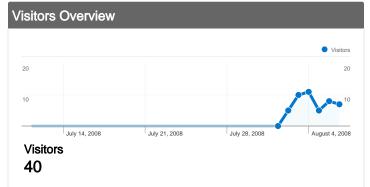

# 40 people visited this site

✓ 55 Visits

\_^ 176 Pageviews

№ 3.20 Average Pageviews

M 14.55% Bounce Rate

### Site Usage

✓ 55 Visits

<sup>№</sup> 3.20 Pages/Visit

M 14.55% Bounce Rate

^ 72.73% % New Visits

| Content Overview |           |             |  |
|------------------|-----------|-------------|--|
| Pages            | Pageviews | % Pageviews |  |
| 1                | 67        | 38.07%      |  |
| /indexhu.html    | 67        | 38.07%      |  |
| /indexsr.html    | 19        | 10.80%      |  |
| /indexde.html    | 13        | 7.39%       |  |
| /indexen.html    | 5         | 2.84%       |  |