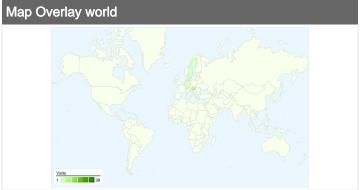

## 55 visits came from 8 countries/territories

| Visits 55 % of Site Total: 100.00% | Pages/Visit<br>3.20<br>Site Avg:<br>3.20 (0.00%) | <b>00:03:</b> Site Avg: | e on Site<br>26<br>(0.00%) | % New Visits<br>72.73%<br>Site Avg:<br>72.73% (0.00%) | Bounce<br>14.55<br>Site Avg:<br>14.55% | 5%          |
|------------------------------------|--------------------------------------------------|-------------------------|----------------------------|-------------------------------------------------------|----------------------------------------|-------------|
| Country/Territory                  |                                                  | Visits                  | Pages/Visit                | Avg. Time on<br>Site                                  | % New Visits                           | Bounce Rate |
| Serbia                             |                                                  | 39                      | 2.97                       | 00:03:15                                              | 64.10%                                 | 15.38%      |
| Hungary                            |                                                  | 7                       | 3.43                       | 00:03:45                                              | 100.00%                                | 14.29%      |
| Bosnia and Herzegov                | vina                                             | 2                       | 2.00                       | 00:00:26                                              | 50.00%                                 | 0.00%       |
| Germany                            |                                                  | 2                       | 3.50                       | 00:05:56                                              | 100.00%                                | 0.00%       |
| Sweden                             |                                                  | 2                       | 7.50                       | 00:04:25                                              | 100.00%                                | 50.00%      |
| Switzerland                        |                                                  | 1                       | 2.00                       | 00:00:14                                              | 100.00%                                | 0.00%       |
| Croatia                            |                                                  | 1                       | 2.00                       | 00:03:05                                              | 100.00%                                | 0.00%       |
| United States                      |                                                  | 1                       | 6.00                       | 00:10:49                                              | 100.00%                                | 0.00%       |
|                                    |                                                  |                         |                            |                                                       |                                        | 1 - 8 of 8  |