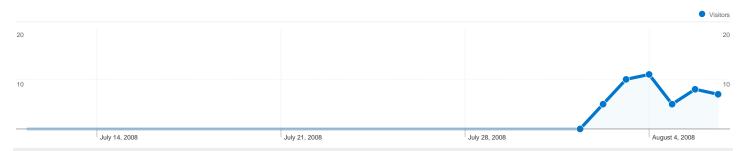

### Site Usage

✓ 55 Visits

<sup>№</sup> 3.20 Pages/Visit

M 14.55% Bounce Rate

^ 72.73% % New Visits

| Content Overview |           |             |  |
|------------------|-----------|-------------|--|
| Pages            | Pageviews | % Pageviews |  |
| 1                | 67        | 38.07%      |  |
| /indexhu.html    | 67        | 38.07%      |  |
| /indexsr.html    | 19        | 10.80%      |  |
| /indexde.html    | 13        | 7.39%       |  |
| /indexen.html    | 5         | 2.84%       |  |

# 40 people visited this site

✓ 55 Visits

\_^ 176 Pageviews

№ 3.20 Average Pageviews

M 14.55% Bounce Rate