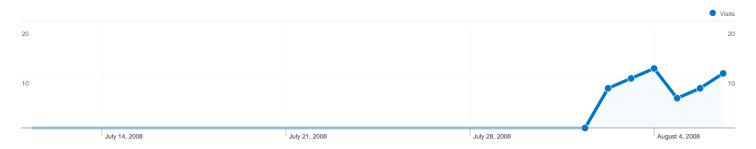

### Site Usage

✓ 55 Visits

<sup>№</sup> 3.20 Pages/Visit

M 14.55% Bounce Rate

^ 72.73% % New Visits

| Content Overview |           |             |  |
|------------------|-----------|-------------|--|
| Pages            | Pageviews | % Pageviews |  |
| 1                | 67        | 38.07%      |  |
| /indexhu.html    | 67        | 38.07%      |  |
| /indexsr.html    | 19        | 10.80%      |  |
| /indexde.html    | 13        | 7.39%       |  |
| /indexen.html    | 5         | 2.84%       |  |

# 40 people visited this site

✓ 55 Visits

\_^ 176 Pageviews

№ 3.20 Average Pageviews

M 14.55% Bounce Rate