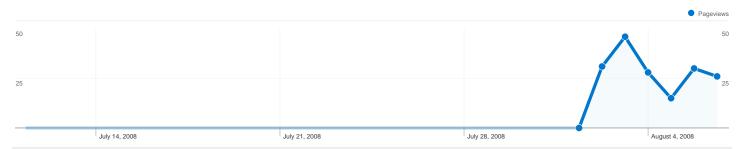

| 0.00%       |
| Croatia                            |                                                  | 1                       | 2.00                       | 00:03:05                                              | 100.00%                                | 0.00%       |
| United States                      |                                                  | 1                       | 6.00                       | 00:10:49                                              | 100.00%                                | 0.00%       |
|                                    |                                                  |                         |                            |                                                       |                                        | 1 - 8 of 8  |



## Pages on this site were viewed a total of 176 times

## **Top Content**

| Pages         | Pageviews | % Pageviews |
|---------------|-----------|-------------|
| /             | 67        | 38.07%      |
| /indexhu.html | 67        | 38.07%      |
| /indexsr.html | 19        | 10.80%      |
| /indexde.html | 13        | 7.39%       |
| /indexen.html | 5         | 2.84%       |