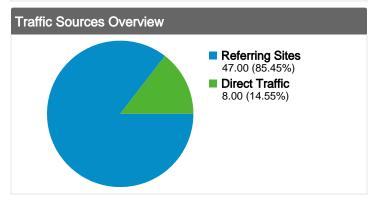

#### All traffic sources sent a total of 55 visits

14.55% Direct Traffic

№ 85.45% Referring Sites

\_ 0.00% Search Engines