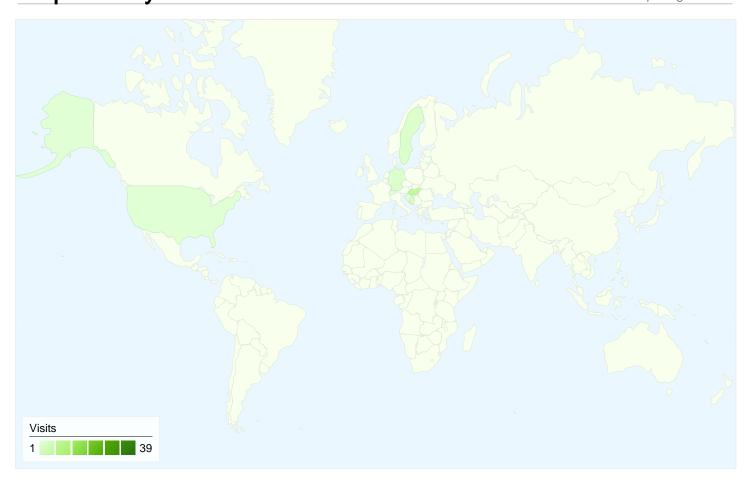

## 55 visits came from 8 countries/territories

| Visits 55 % of Site Total: 100.00% | Pages/Visit<br>3.20<br>Site Avg:<br>3.20 (0.00%) | <b>00:03:</b> Site Avg: | e on Site<br>26<br>(0.00%) | % New Visits<br>72.73%<br>Site Avg:<br>72.73% (0.00%) | Bounce<br>14.55<br>Site Avg:<br>14.55% | 5%          |
|------------------------------------|--------------------------------------------------|-------------------------|----------------------------|-------------------------------------------------------|----------------------------------------|-------------|
| Country/Territory                  |                                                  | Visits                  | Pages/Visit                | Avg. Time on<br>Site                                  | % New Visits                           | Bounce Rate |
| Serbia                             |                                                  | 39                      | 2.97                       | 00:03:15                                              | 64.10%                                 | 15.38%      |
| Hungary                            |                                                  | 7                       | 3.43                       | 00:03:45                                              | 100.00%                                | 14.29%      |
| Bosnia and Herzegov                | vina                                             | 2                       | 2.00                       | 00:00:26                                              | 50.00%                                 | 0.00%       |
| Germany                            |                                                  | 2                       | 3.50                       | 00:05:56                                              | 100.00%                                | 0.00%       |
| Sweden                             |                                                  | 2                       | 7.50                       | 00:04:25                                              | 100.00%                                | 50.00%      |
| Switzerland                        |                                                  | 1                       | 2.00                       | 00:00:14                                              | 100.00%                                | 0.00%       |
| Croatia                            |                                                  | 1                       | 2.00                       | 00:03:05                                              | 100.00%                                | 0.00%       |
| United States                      |                                                  | 1                       | 6.00                       | 00:10:49                                              | 100.00%                                | 0.00%       |
|                                    |                                                  |                         |                            |                                                       |                                        | 1 - 8 of 8  |