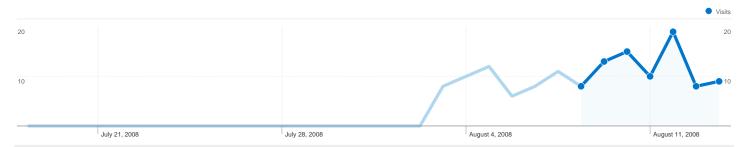

# 60 people visited this site

**№ 82** Visits

№ 60 Absolute Unique Visitors

\_\_\_^ 263 Pageviews

3.21 Average Pageviews

**00:03:05** Time on Site

18.29% Bounce Rate