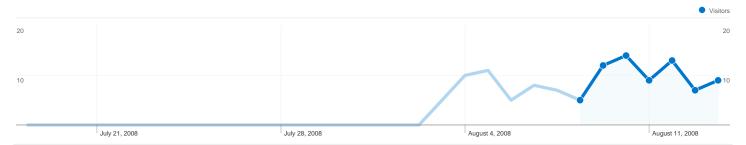

# 60 people visited this site

**№ 82** Visits

№ 60 Absolute Unique Visitors

\_\_\_^ 263 Pageviews

3.21 Average Pageviews

**00:03:05** Time on Site

18.29% Bounce Rate