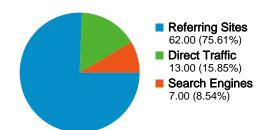

## All traffic sources sent a total of 82 visits

N 8.54% Search Engines

## **Top Traffic Sources**

| Sources                 | Visits | % visits |
|-------------------------|--------|----------|
| bajsa.org.yu (referral) | 33     | 40.24%   |
| bajsa.co.yu (referral)  | 20     | 24.39%   |
| (direct) ((none))       | 13     | 15.85%   |
| google (organic)        | 7      | 8.54%    |
| forum.sg.hu (referral)  | 4      | 4.88%    |