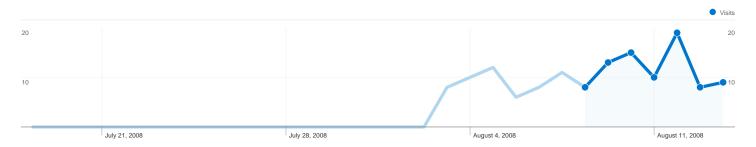

# 60 people visited this site

**№ 82** Visits

№ 60 Absolute Unique Visitors

\_\_\_^ 263 Pageviews

3.21 Average Pageviews

**00:03:05** Time on Site

18.29% Bounce Rate