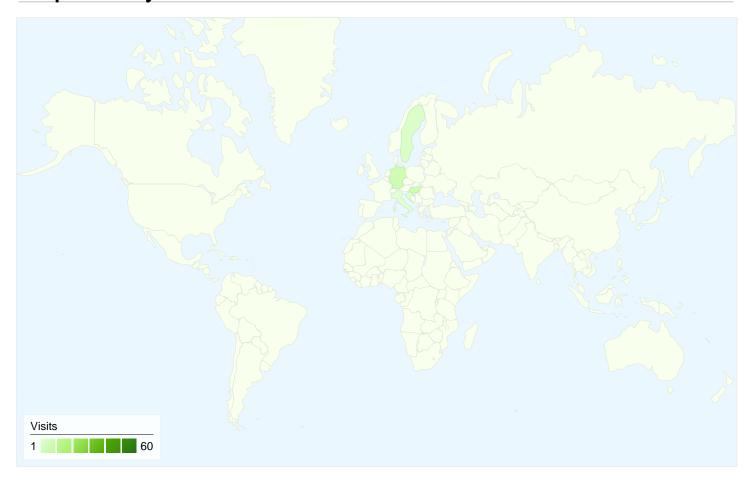

# 82 visits came from 7 countries/territories

| Site Usage                         |                                                  |                                                       |             |                                                       |                        |                                                      |  |
|------------------------------------|--------------------------------------------------|-------------------------------------------------------|-------------|-------------------------------------------------------|------------------------|------------------------------------------------------|--|
| Visits 82 % of Site Total: 100.00% | Pages/Visit<br>3.21<br>Site Avg:<br>3.21 (0.00%) | Avg. Time on Site 00:03:05 Site Avg: 00:03:05 (0.00%) |             | % New Visits<br>68.29%<br>Site Avg:<br>68.29% (0.00%) | <b>18.29</b> Site Avg: | Bounce Rate<br>18.29%<br>Site Avg:<br>18.29% (0.00%) |  |
| Country/Territory                  |                                                  | Visits                                                | Pages/Visit | Avg. Time on<br>Site                                  | % New Visits           | Bounce Rate                                          |  |
| Serbia                             |                                                  | 60                                                    | 3.32        | 00:03:15                                              | 56.67%                 | 15.00%                                               |  |
| Hungary                            |                                                  | 7                                                     | 3.71        | 00:03:19                                              | 100.00%                | 0.00%                                                |  |
| Germany                            |                                                  | 7                                                     | 1.57        | 00:01:17                                              | 100.00%                | 71.43%                                               |  |
| Sweden                             |                                                  | 3                                                     | 2.67        | 00:01:13                                              | 100.00%                | 0.00%                                                |  |
| (not set)                          |                                                  | 2                                                     | 3.50        | 00:02:34                                              | 100.00%                | 50.00%                                               |  |
| Croatia                            |                                                  | 2                                                     | 3.00        | 00:01:36                                              | 100.00%                | 0.00%                                                |  |
| Italy                              |                                                  | 1                                                     | 6.00        | 00:13:34                                              | 100.00%                | 0.00%                                                |  |
|                                    |                                                  |                                                       |             |                                                       |                        | 1 - 7 of 7                                           |  |