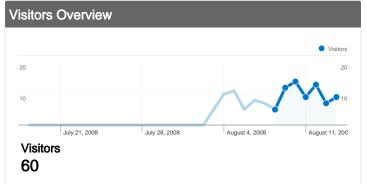

# 60 people visited this site

**№ 82** Visits

№ 60 Absolute Unique Visitors

\_\_\_^ 263 Pageviews

3.21 Average Pageviews

**00:03:05** Time on Site

18.29% Bounce Rate