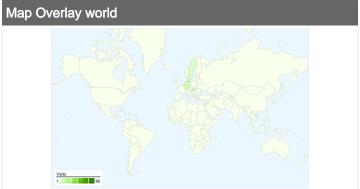

# 82 visits came from 7 countries/territories

| Site Usage                         |                                                  |                                                       |             |                                                       |                        |                                                      |  |
|------------------------------------|--------------------------------------------------|-------------------------------------------------------|-------------|-------------------------------------------------------|------------------------|------------------------------------------------------|--|
| Visits 82 % of Site Total: 100.00% | Pages/Visit<br>3.21<br>Site Avg:<br>3.21 (0.00%) | Avg. Time on Site 00:03:05 Site Avg: 00:03:05 (0.00%) |             | % New Visits<br>68.29%<br>Site Avg:<br>68.29% (0.00%) | <b>18.29</b> Site Avg: | Bounce Rate<br>18.29%<br>Site Avg:<br>18.29% (0.00%) |  |
| Country/Territory                  |                                                  | Visits                                                | Pages/Visit | Avg. Time on<br>Site                                  | % New Visits           | Bounce Rate                                          |  |
| Serbia                             |                                                  | 60                                                    | 3.32        | 00:03:15                                              | 56.67%                 | 15.00%                                               |  |
| Hungary                            |                                                  | 7                                                     | 3.71        | 00:03:19                                              | 100.00%                | 0.00%                                                |  |
| Germany                            |                                                  | 7                                                     | 1.57        | 00:01:17                                              | 100.00%                | 71.43%                                               |  |
| Sweden                             |                                                  | 3                                                     | 2.67        | 00:01:13                                              | 100.00%                | 0.00%                                                |  |
| (not set)                          |                                                  | 2                                                     | 3.50        | 00:02:34                                              | 100.00%                | 50.00%                                               |  |
| Croatia                            |                                                  | 2                                                     | 3.00        | 00:01:36                                              | 100.00%                | 0.00%                                                |  |
| Italy                              |                                                  | 1                                                     | 6.00        | 00:13:34                                              | 100.00%                | 0.00%                                                |  |
|                                    |                                                  |                                                       |             |                                                       |                        | 1 - 7 of 7                                           |  |