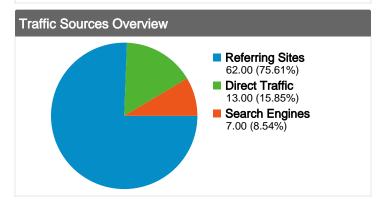

## All traffic sources sent a total of 82 visits

N 8.54% Search Engines

## **Top Traffic Sources**

| Sources                 | Visits | % visits |
|-------------------------|--------|----------|
| bajsa.org.yu (referral) | 33     | 40.24%   |
| bajsa.co.yu (referral)  | 20     | 24.39%   |
| (direct) ((none))       | 13     | 15.85%   |
| google (organic)        | 7      | 8.54%    |
| forum.sg.hu (referral)  | 4      | 4.88%    |