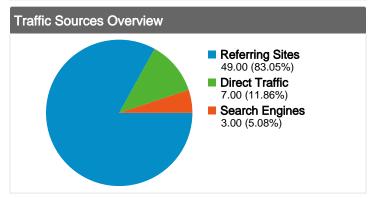

#### All traffic sources sent a total of 59 visits

\_\_\_\_\_ 83.05% Referring Sites

5.08% Search Engines

### **Top Traffic Sources**

| Sources                     | Visits | % visits |
|-----------------------------|--------|----------|
| bajsa.org.yu (referral)     | 28     | 47.46%   |
| bajsa.co.yu (referral)      | 16     | 27.12%   |
| (direct) ((none))           | 7      | 11.86%   |
| google (organic)            | 3      | 5.08%    |
| en.wikipedia.org (referral) | 2      | 3.39%    |