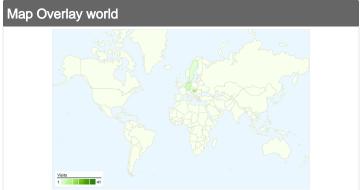

# 59 visits came from 4 countries/territories

| Site Usage                         |                                                  |                            |                 |                                                       |                                      |             |
|------------------------------------|--------------------------------------------------|----------------------------|-----------------|-------------------------------------------------------|--------------------------------------|-------------|
| Visits 59 % of Site Total: 100.00% | Pages/Visit<br>2.76<br>Site Avg:<br>2.76 (0.00%) | <b>00:02:</b><br>Site Avg: | e on Site<br>17 | % New Visits<br>64.41%<br>Site Avg:<br>64.41% (0.00%) | <b>Bounce 18.64</b> Site Avg: 18.649 | <b>!%</b>   |
| Country/Territory                  |                                                  | Visits                     | Pages/Visit     | Avg. Time on<br>Site                                  | % New Visits                         | Bounce Rate |
| Serbia                             |                                                  | 41                         | 2.61            | 00:02:15                                              | 53.66%                               | 21.95%      |
| Hungary                            |                                                  | 12                         | 3.75            | 00:03:17                                              | 100.00%                              | 0.00%       |
| Germany                            |                                                  | 5                          | 1.80            | 00:00:32                                              | 60.00%                               | 40.00%      |
| Sweden                             |                                                  | 1                          | 2.00            | 00:00:32                                              | 100.00%                              | 0.00%       |
|                                    |                                                  |                            |                 |                                                       |                                      | 1 - 4 of 4  |