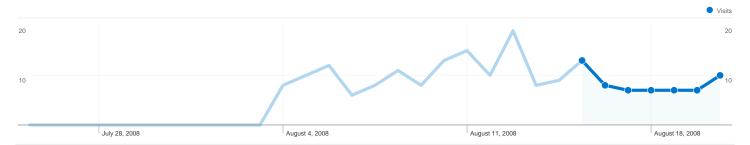

# 42 people visited this site

\_\_\_\_\_\_ 59 Visits

42 Absolute Unique Visitors

\_\_\_\_\_ 163 Pageviews

64.41% New Visits