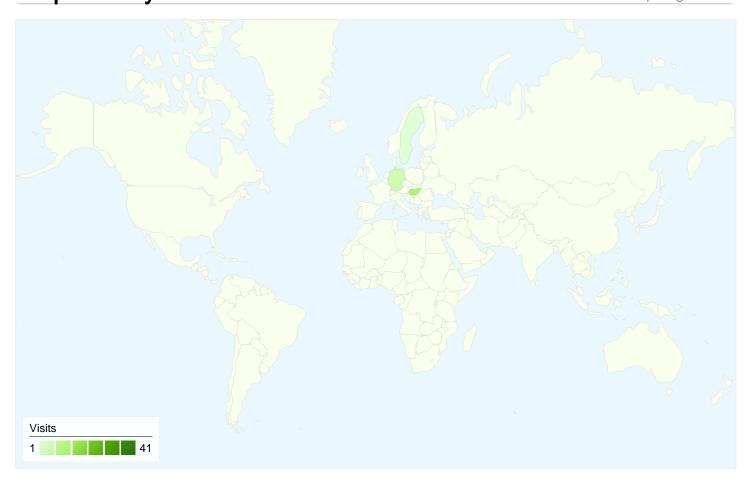

# 59 visits came from 4 countries/territories

| Site Usage                         |                                                  |                            |                 |                                                       |                                      |             |
|------------------------------------|--------------------------------------------------|----------------------------|-----------------|-------------------------------------------------------|--------------------------------------|-------------|
| Visits 59 % of Site Total: 100.00% | Pages/Visit<br>2.76<br>Site Avg:<br>2.76 (0.00%) | <b>00:02:</b><br>Site Avg: | e on Site<br>17 | % New Visits<br>64.41%<br>Site Avg:<br>64.41% (0.00%) | <b>Bounce 18.64</b> Site Avg: 18.649 | <b>!%</b>   |
| Country/Territory                  |                                                  | Visits                     | Pages/Visit     | Avg. Time on<br>Site                                  | % New Visits                         | Bounce Rate |
| Serbia                             |                                                  | 41                         | 2.61            | 00:02:15                                              | 53.66%                               | 21.95%      |
| Hungary                            |                                                  | 12                         | 3.75            | 00:03:17                                              | 100.00%                              | 0.00%       |
| Germany                            |                                                  | 5                          | 1.80            | 00:00:32                                              | 60.00%                               | 40.00%      |
| Sweden                             |                                                  | 1                          | 2.00            | 00:00:32                                              | 100.00%                              | 0.00%       |
|                                    |                                                  |                            |                 |                                                       |                                      | 1 - 4 of 4  |