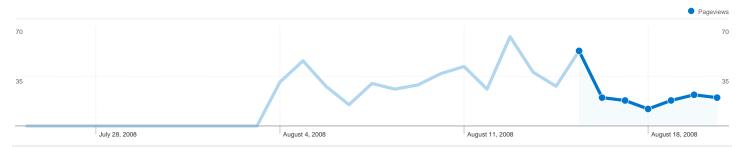

### Pages on this site were viewed a total of 163 times

\_\_\_\_\_\_ 163 Pageviews

\_\_\_\_\_ 109 Unique Views

\_\_\_\_\_\_ 18.64% Bounce Rate