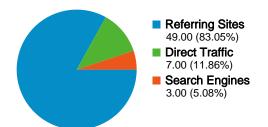

#### All traffic sources sent a total of 59 visits

\_\_\_\_\_ 83.05% Referring Sites

5.08% Search Engines

### **Top Traffic Sources**

| Sources                     | Visits | % visits |
|-----------------------------|--------|----------|
| bajsa.org.yu (referral)     | 28     | 47.46%   |
| bajsa.co.yu (referral)      | 16     | 27.12%   |
| (direct) ((none))           | 7      | 11.86%   |
| google (organic)            | 3      | 5.08%    |
| en.wikipedia.org (referral) | 2      | 3.39%    |