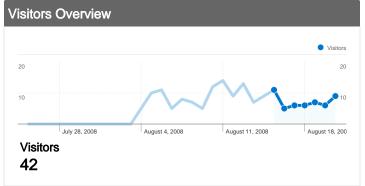

# 42 people visited this site

\_\_\_\_\_\_ 59 Visits

42 Absolute Unique Visitors

\_\_\_\_\_ 163 Pageviews

64.41% New Visits