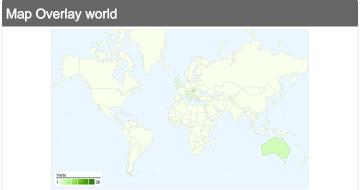

## 38 visits came from 7 countries/territories

| Site Usage                         |                                                  |                         |                 |                                                       |                                      |             |
|------------------------------------|--------------------------------------------------|-------------------------|-----------------|-------------------------------------------------------|--------------------------------------|-------------|
| Visits 38 % of Site Total: 100.00% | Pages/Visit<br>3.21<br>Site Avg:<br>3.21 (0.00%) | <b>00:03:</b> Site Avg: | e on Site<br>07 | % New Visits<br>57.89%<br>Site Avg:<br>57.89% (0.00%) | <b>Bounce</b> 23.68 Site Avg: 23.689 | 3%          |
| Country/Territory                  |                                                  | Visits                  | Pages/Visit     | Avg. Time on<br>Site                                  | % New Visits                         | Bounce Rate |
| Serbia                             |                                                  | 26                      | 3.12            | 00:03:15                                              | 42.31%                               | 23.08%      |
| Hungary                            |                                                  | 5                       | 2.40            | 00:01:53                                              | 100.00%                              | 40.00%      |
| Australia                          |                                                  | 3                       | 4.67            | 00:06:55                                              | 66.67%                               | 0.00%       |
| United Kingdom                     |                                                  | 1                       | 1.00            | 00:00:00                                              | 100.00%                              | 100.00%     |
| Italy                              |                                                  | 1                       | 4.00            | 00:00:25                                              | 100.00%                              | 0.00%       |
| Sweden                             |                                                  | 1                       | 2.00            | 00:00:04                                              | 100.00%                              | 0.00%       |
| Croatia                            |                                                  | 1                       | 8.00            | 00:03:10                                              | 100.00%                              | 0.00%       |
|                                    |                                                  |                         |                 |                                                       |                                      | 1 - 7 of 7  |