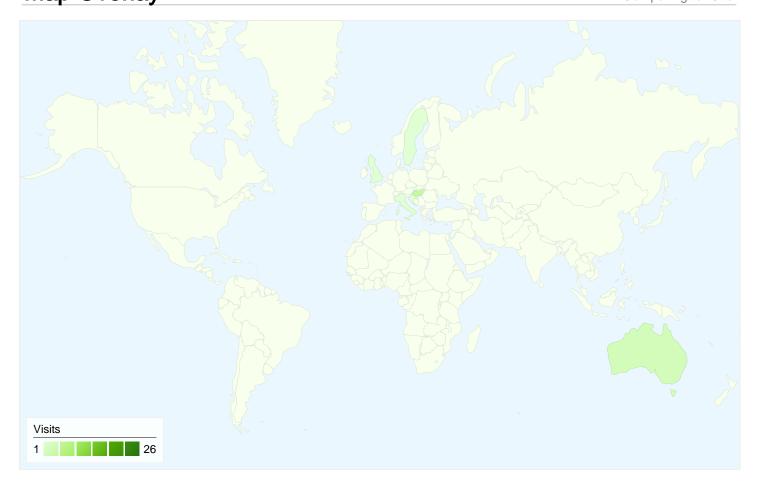

## 38 visits came from 7 countries/territories

| Site Usage                         |                                                  |                         |                 |                                                       |                                      |             |
|------------------------------------|--------------------------------------------------|-------------------------|-----------------|-------------------------------------------------------|--------------------------------------|-------------|
| Visits 38 % of Site Total: 100.00% | Pages/Visit<br>3.21<br>Site Avg:<br>3.21 (0.00%) | <b>00:03:</b> Site Avg: | e on Site<br>07 | % New Visits<br>57.89%<br>Site Avg:<br>57.89% (0.00%) | <b>Bounce</b> 23.68 Site Avg: 23.689 | 3%          |
| Country/Territory                  |                                                  | Visits                  | Pages/Visit     | Avg. Time on<br>Site                                  | % New Visits                         | Bounce Rate |
| Serbia                             |                                                  | 26                      | 3.12            | 00:03:15                                              | 42.31%                               | 23.08%      |
| Hungary                            |                                                  | 5                       | 2.40            | 00:01:53                                              | 100.00%                              | 40.00%      |
| Australia                          |                                                  | 3                       | 4.67            | 00:06:55                                              | 66.67%                               | 0.00%       |
| United Kingdom                     |                                                  | 1                       | 1.00            | 00:00:00                                              | 100.00%                              | 100.00%     |
| Italy                              |                                                  | 1                       | 4.00            | 00:00:25                                              | 100.00%                              | 0.00%       |
| Sweden                             |                                                  | 1                       | 2.00            | 00:00:04                                              | 100.00%                              | 0.00%       |
| Croatia                            |                                                  | 1                       | 8.00            | 00:03:10                                              | 100.00%                              | 0.00%       |
|                                    |                                                  |                         |                 |                                                       |                                      | 1 - 7 of 7  |