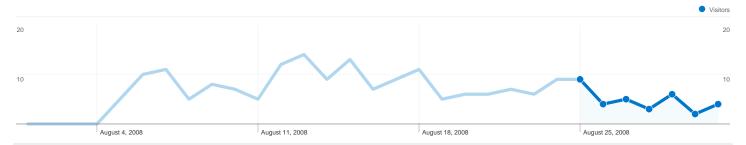

# 27 people visited this site

√√ 38 Visits

\_\_\_\_\_ 27 Absolute Unique Visitors

\_\_\_\_\_ 122 Pageviews

3.21 Average Pageviews

^ 00:03:07 Time on Site

\_\_\_\_\_\_\_ 23.68% Bounce Rate

\_\_\_\_\_\_\_ 57.89% New Visits