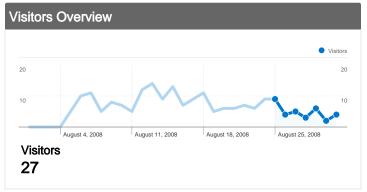

# 27 people visited this site

√√ 38 Visits

\_\_\_\_\_ 27 Absolute Unique Visitors

\_\_\_\_\_ 122 Pageviews

3.21 Average Pageviews

^ 00:03:07 Time on Site

\_\_\_\_\_\_\_ 23.68% Bounce Rate

\_\_\_\_\_\_\_ 57.89% New Visits