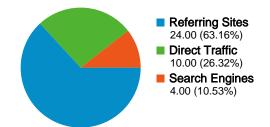

### All traffic sources sent a total of 38 visits

\_\_\_\_\_\_\_ **26.32%** Direct Traffic

\_\_\_\_\_63.16% Referring Sites

\_\_\_\_\_\_ 10.53% Search Engines