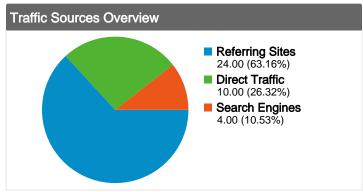

### All traffic sources sent a total of 38 visits

\_\_\_\_\_\_\_ **26.32%** Direct Traffic

\_\_\_\_\_63.16% Referring Sites

\_\_\_\_\_\_ 10.53% Search Engines