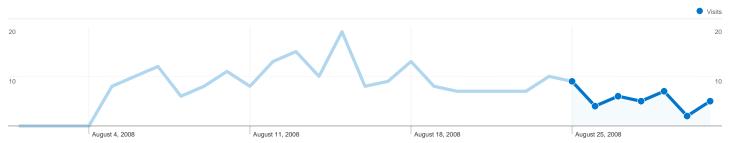

# 27 people visited this site

√√ 38 Visits

\_\_\_\_\_ 27 Absolute Unique Visitors

\_\_\_\_\_ 122 Pageviews

3.21 Average Pageviews

^ 00:03:07 Time on Site

\_\_\_\_\_\_\_ 23.68% Bounce Rate

\_\_\_\_\_\_\_ 57.89% New Visits