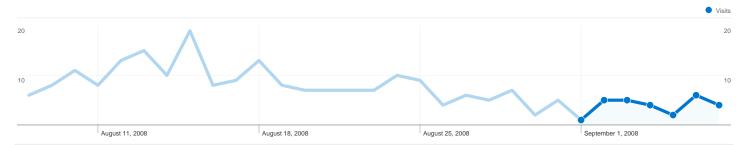

#### Site Usage

\_\_\_\_\_ 27 Visits

^^~ 3.04 Pages/Visit

**55.56%** % New Visits

| Content Overview |           |             |
|------------------|-----------|-------------|
| Pages            | Pageviews | % Pageviews |
| 1                | 27        | 32.93%      |
| /indexsr.html    | 25        | 30.49%      |
| /indexhu.html    | 21        | 25.61%      |
| /indexsl.html    | 4         | 4.88%       |
| /index.html      | 3         | 3.66%       |

# 22 people visited this site

\_\_\_\_\_ 27 Visits

22 Absolute Unique Visitors

3.04 Average Pageviews

**55.56%** New Visits