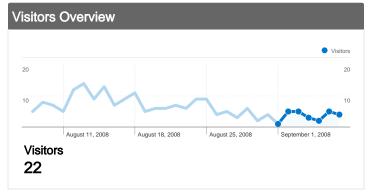

# 22 people visited this site

\_\_\_\_\_ 27 Visits

22 Absolute Unique Visitors

3.04 Average Pageviews

**55.56%** New Visits