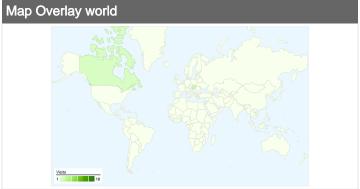

# 27 visits came from 7 countries/territories

| Site Usage                         |                                                  |                         |                             |                                                       |                                      |             |
|------------------------------------|--------------------------------------------------|-------------------------|-----------------------------|-------------------------------------------------------|--------------------------------------|-------------|
| Visits 27 % of Site Total: 100.00% | Pages/Visit<br>3.04<br>Site Avg:<br>3.04 (0.00%) | <b>00:03:</b> Site Avg: | ne on Site<br>14<br>(0.00%) | % New Visits<br>55.56%<br>Site Avg:<br>55.56% (0.00%) | <b>Bounce 25.93</b> Site Avg: 25.939 | 3%          |
| Country/Territory                  |                                                  | Visits                  | Pages/Visit                 | Avg. Time on<br>Site                                  | % New Visits                         | Bounce Rate |
| Serbia                             |                                                  | 18                      | 3.33                        | 00:03:48                                              | 38.89%                               | 11.11%      |
| Hungary                            |                                                  | 3                       | 1.33                        | > 00:00:00                                            | 100.00%                              | 66.67%      |
| Canada                             |                                                  | 2                       | 4.50                        | 00:07:50                                              | 100.00%                              | 50.00%      |
| Slovakia                           |                                                  | 1                       | 1.00                        | 00:00:00                                              | 100.00%                              | 100.00%     |
| Australia                          |                                                  | 1                       | 3.00                        | 00:02:08                                              | 100.00%                              | 0.00%       |
| Belgium                            |                                                  | 1                       | 4.00                        | 00:01:08                                              | 100.00%                              | 0.00%       |
| Croatia                            |                                                  | 1                       | 1.00                        | 00:00:00                                              | 0.00%                                | 100.00%     |
|                                    |                                                  |                         |                             |                                                       |                                      | 1 - 7 of 7  |