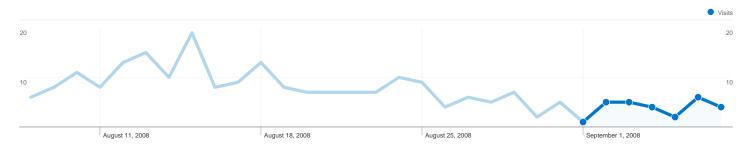

# 22 people visited this site

\_\_\_\_\_ 27 Visits

22 Absolute Unique Visitors

3.04 Average Pageviews

**55.56%** New Visits