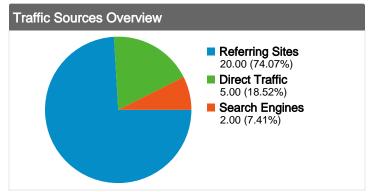

### All traffic sources sent a total of 27 visits

18.52% Direct Traffic

74.07% Referring Sites

7.41% Search Engines