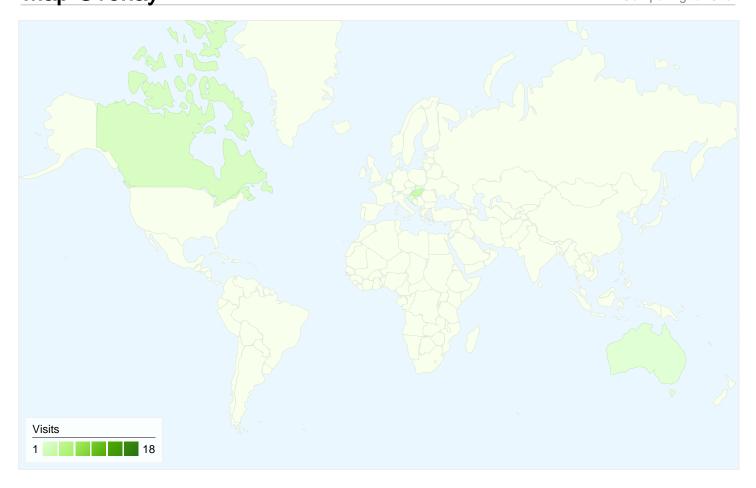

# 27 visits came from 7 countries/territories

| Site Usage                         |                                                  |                         |                             |                                                       |                                      |             |
|------------------------------------|--------------------------------------------------|-------------------------|-----------------------------|-------------------------------------------------------|--------------------------------------|-------------|
| Visits 27 % of Site Total: 100.00% | Pages/Visit<br>3.04<br>Site Avg:<br>3.04 (0.00%) | <b>00:03:</b> Site Avg: | ne on Site<br>14<br>(0.00%) | % New Visits<br>55.56%<br>Site Avg:<br>55.56% (0.00%) | <b>Bounce 25.93</b> Site Avg: 25.939 | 3%          |
| Country/Territory                  |                                                  | Visits                  | Pages/Visit                 | Avg. Time on<br>Site                                  | % New Visits                         | Bounce Rate |
| Serbia                             |                                                  | 18                      | 3.33                        | 00:03:48                                              | 38.89%                               | 11.11%      |
| Hungary                            |                                                  | 3                       | 1.33                        | > 00:00:00                                            | 100.00%                              | 66.67%      |
| Canada                             |                                                  | 2                       | 4.50                        | 00:07:50                                              | 100.00%                              | 50.00%      |
| Slovakia                           |                                                  | 1                       | 1.00                        | 00:00:00                                              | 100.00%                              | 100.00%     |
| Australia                          |                                                  | 1                       | 3.00                        | 00:02:08                                              | 100.00%                              | 0.00%       |
| Belgium                            |                                                  | 1                       | 4.00                        | 00:01:08                                              | 100.00%                              | 0.00%       |
| Croatia                            |                                                  | 1                       | 1.00                        | 00:00:00                                              | 0.00%                                | 100.00%     |
|                                    |                                                  |                         |                             |                                                       |                                      | 1 - 7 of 7  |