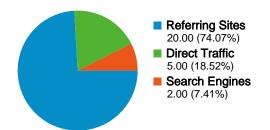

### All traffic sources sent a total of 27 visits

18.52% Direct Traffic

74.07% Referring Sites

7.41% Search Engines