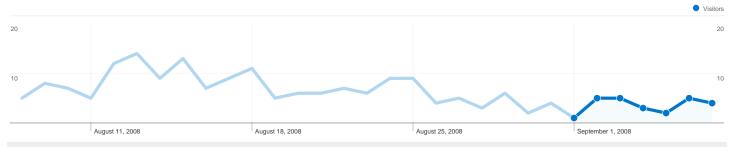

# 22 people visited this site

\_\_\_\_\_ 27 Visits

22 Absolute Unique Visitors

3.04 Average Pageviews

**55.56%** New Visits

#### Site Usage

\_\_\_\_\_ 27 Visits

^^~ 3.04 Pages/Visit

**55.56%** % New Visits

| Content Overview |           |             |
|------------------|-----------|-------------|
| Pages            | Pageviews | % Pageviews |
| 1                | 27        | 32.93%      |
| /indexsr.html    | 25        | 30.49%      |
| /indexhu.html    | 21        | 25.61%      |
| /indexsl.html    | 4         | 4.88%       |
| /index.html      | 3         | 3.66%       |