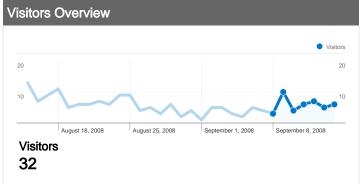

### 32 people visited this site

44 Visits

**32** Absolute Unique Visitors

142 Pageviews

3.23 Average Pageviews

00:01:32 Time on Site

45.45% New Visits