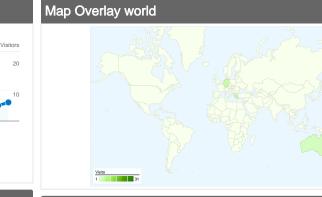

# 44 visits came from 8 countries/territories

| Site Usage                                  |                                         |                                                       |             |                                                       |                        |                                                    |  |
|---------------------------------------------|-----------------------------------------|-------------------------------------------------------|-------------|-------------------------------------------------------|------------------------|----------------------------------------------------|--|
| Visits<br>44<br>% of Site Total:<br>100.00% | Pages/Visit 3.23 Site Avg: 3.23 (0.00%) | Avg. Time on Site 00:01:32 Site Avg: 00:01:32 (0.00%) |             | % New Visits<br>45.45%<br>Site Avg:<br>45.45% (0.00%) | <b>6.829</b> Site Avg: | Bounce Rate<br>6.82%<br>Site Avg:<br>6.82% (0.00%) |  |
| Country/Territory                           |                                         | Visits                                                | Pages/Visit | Avg. Time on<br>Site                                  | % New Visits           | Bounce Rate                                        |  |
| Serbia                                      |                                         | 31                                                    | 3.45        | 00:01:40                                              | 45.16%                 | 3.23%                                              |  |
| Germany                                     |                                         | 5                                                     | 3.40        | 00:00:56                                              | 20.00%                 | 0.00%                                              |  |
| Australia                                   |                                         | 3                                                     | 2.00        | 00:00:16                                              | 66.67%                 | 0.00%                                              |  |
| Greece                                      |                                         | 1                                                     | 1.00        | 00:00:00                                              | 100.00%                | 100.00%                                            |  |
| Hungary                                     |                                         | 1                                                     | 2.00        | 00:00:04                                              | 0.00%                  | 0.00%                                              |  |
| Slovakia                                    |                                         | 1                                                     | 1.00        | 00:00:00                                              | 0.00%                  | 100.00%                                            |  |
| (not set)                                   |                                         | 1                                                     | 2.00        | 00:00:08                                              | 100.00%                | 0.00%                                              |  |
| United States                               |                                         | 1                                                     | 6.00        | 00:09:41                                              | 100.00%                | 0.00%                                              |  |
|                                             |                                         |                                                       |             |                                                       |                        | 1 - 8 of 8                                         |  |