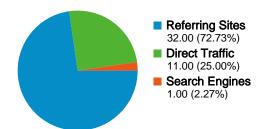

### All traffic sources sent a total of 44 visits

A 25.00% Direct Traffic

72.73% Referring Sites

2.27% Search Engines