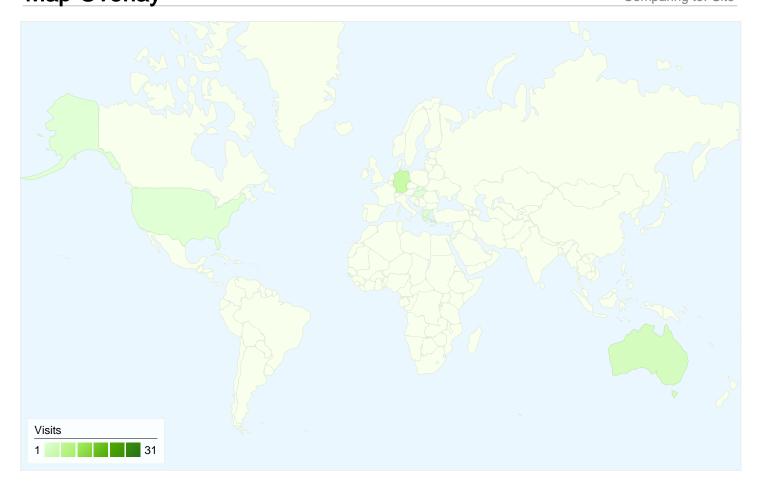

# 44 visits came from 8 countries/territories

| Site Usage                                  |                                         |                                                       |             |                                                       |                        |                                                    |  |
|---------------------------------------------|-----------------------------------------|-------------------------------------------------------|-------------|-------------------------------------------------------|------------------------|----------------------------------------------------|--|
| Visits<br>44<br>% of Site Total:<br>100.00% | Pages/Visit 3.23 Site Avg: 3.23 (0.00%) | Avg. Time on Site 00:01:32 Site Avg: 00:01:32 (0.00%) |             | % New Visits<br>45.45%<br>Site Avg:<br>45.45% (0.00%) | <b>6.829</b> Site Avg: | Bounce Rate<br>6.82%<br>Site Avg:<br>6.82% (0.00%) |  |
| Country/Territory                           |                                         | Visits                                                | Pages/Visit | Avg. Time on<br>Site                                  | % New Visits           | Bounce Rate                                        |  |
| Serbia                                      |                                         | 31                                                    | 3.45        | 00:01:40                                              | 45.16%                 | 3.23%                                              |  |
| Germany                                     |                                         | 5                                                     | 3.40        | 00:00:56                                              | 20.00%                 | 0.00%                                              |  |
| Australia                                   |                                         | 3                                                     | 2.00        | 00:00:16                                              | 66.67%                 | 0.00%                                              |  |
| Greece                                      |                                         | 1                                                     | 1.00        | 00:00:00                                              | 100.00%                | 100.00%                                            |  |
| Hungary                                     |                                         | 1                                                     | 2.00        | 00:00:04                                              | 0.00%                  | 0.00%                                              |  |
| Slovakia                                    |                                         | 1                                                     | 1.00        | 00:00:00                                              | 0.00%                  | 100.00%                                            |  |
| (not set)                                   |                                         | 1                                                     | 2.00        | 00:00:08                                              | 100.00%                | 0.00%                                              |  |
| United States                               |                                         | 1                                                     | 6.00        | 00:09:41                                              | 100.00%                | 0.00%                                              |  |
|                                             |                                         |                                                       |             |                                                       |                        | 1 - 8 of 8                                         |  |