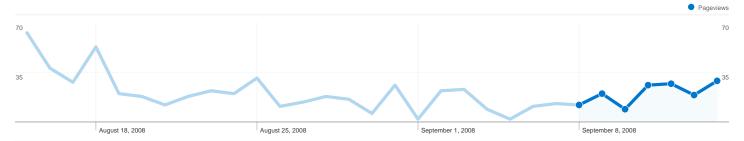

### Pages on this site were viewed a total of 142 times

142 Pageviews

## **Top Content**

| Pages         | Pageviews | % Pageviews |
|---------------|-----------|-------------|
| /indexhu.html | 63        | 44.37%      |
| /             | 47        | 33.10%      |
| /indexsr.html | 27        | 19.01%      |
| /indexsl.html | 3         | 2.11%       |
| /index.html   | 1         | 0.70%       |