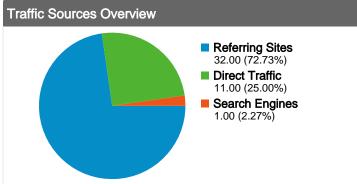

### All traffic sources sent a total of 44 visits

A 25.00% Direct Traffic

72.73% Referring Sites

2.27% Search Engines