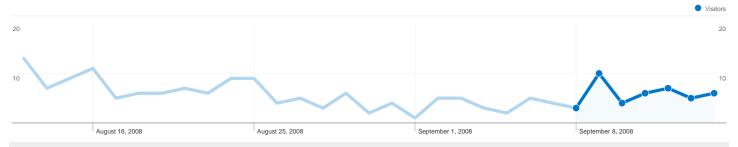

### 32 people visited this site

44 Visits

**32** Absolute Unique Visitors

142 Pageviews

3.23 Average Pageviews

00:01:32 Time on Site

45.45% New Visits