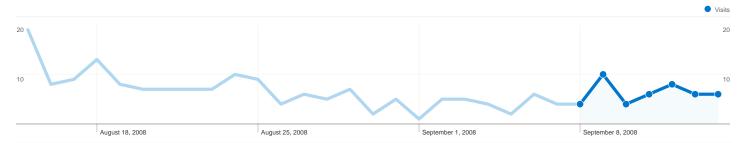

Comparing to: Site

• Visits

September 8, 2008

44 Visits

142 Pageviews

August 18, 2008

\_\_\_\_\_\_ 3.23 Pages/Visit

September 1, 2008

00:01:32 Avg. Time on Site

45.45% % New Visits

August 25, 2008

| Content Overview |           |             |  |  |
|------------------|-----------|-------------|--|--|
| Pages            | Pageviews | % Pageviews |  |  |
| /indexhu.html    | 63        | 44.37%      |  |  |
| 1                | 47        | 33.10%      |  |  |
| /indexsr.html    | 27        | 19.01%      |  |  |
| /indexsl.html    | 3         | 2.11%       |  |  |
| /index.html      | 1         | 0.70%       |  |  |

### 32 people visited this site

44 Visits

**32** Absolute Unique Visitors

142 Pageviews

3.23 Average Pageviews

00:01:32 Time on Site

45.45% New Visits