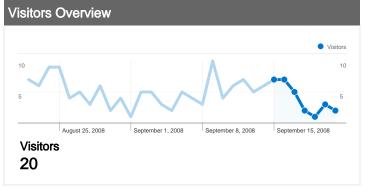

## 20 people visited this site

\_\_\_\_\_\_\_ 30 Visits

20 Absolute Unique Visitors

<sup>1</sup>√√√√ 96 Pageviews

3.20 Average Pageviews

√ 00:03:03 Time on Site

√ 30.00% Bounce Rate

26.67% New Visits