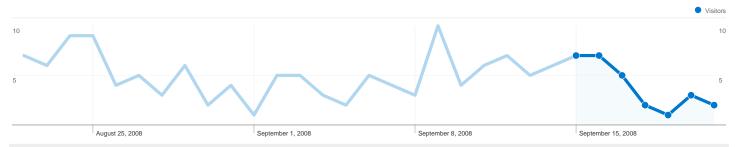

## 20 people visited this site

\_\_\_\_\_\_\_ 30 Visits

20 Absolute Unique Visitors

<sup>1</sup>√√√√ 96 Pageviews

3.20 Average Pageviews

√ 00:03:03 Time on Site

√ 30.00% Bounce Rate

26.67% New Visits