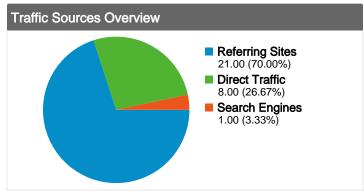

#### All traffic sources sent a total of 30 visits

MANA 26.67% Direct Traffic

70.00% Referring Sites

\_\_\_\_\_ 3.33% Search Engines