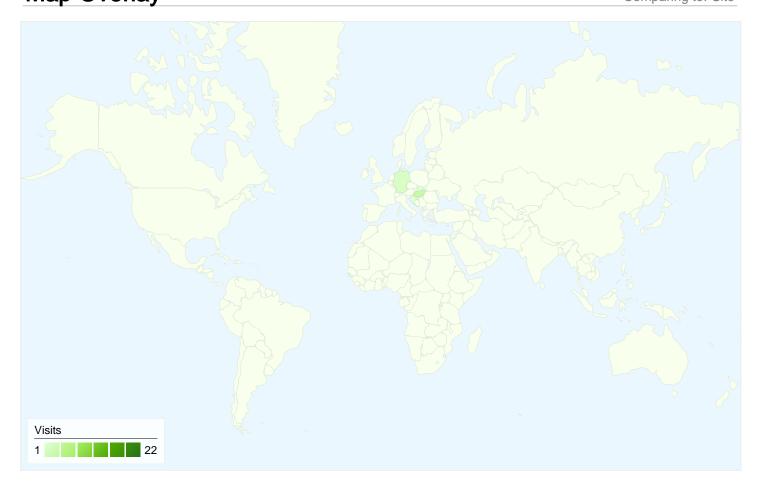

# 30 visits came from 5 countries/territories

| Site Usage                         |                                                  |                         |                               |                                                       |                               |             |
|------------------------------------|--------------------------------------------------|-------------------------|-------------------------------|-------------------------------------------------------|-------------------------------|-------------|
| Visits 30 % of Site Total: 100.00% | Pages/Visit<br>3.20<br>Site Avg:<br>3.20 (0.00%) | <b>00:03:</b> Site Avg: | ne on Site<br>03<br>B (0.00%) | % New Visits<br>26.67%<br>Site Avg:<br>26.67% (0.00%) | <b>30.00</b> Site Avg: 30.009 | )%          |
| Country/Territory                  |                                                  | Visits                  | Pages/Visit                   | Avg. Time on<br>Site                                  | % New Visits                  | Bounce Rate |
| Serbia                             |                                                  | 22                      | 2.64                          | 00:01:26                                              | 22.73%                        | 36.36%      |
| Hungary                            |                                                  | 4                       | 7.00                          | 00:12:35                                              | 25.00%                        | 0.00%       |
| Germany                            |                                                  | 2                       | 3.50                          | 00:04:52                                              | 50.00%                        | 0.00%       |
| Slovakia                           |                                                  | 1                       | 1.00                          | 00:00:00                                              | 0.00%                         | 100.00%     |
| Croatia                            |                                                  | 1                       | 2.00                          | 00:00:05                                              | 100.00%                       | 0.00%       |
|                                    |                                                  |                         |                               |                                                       |                               | 1 - 5 of 5  |