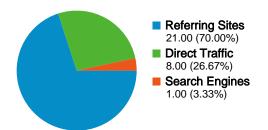

#### All traffic sources sent a total of 30 visits

MANA 26.67% Direct Traffic

70.00% Referring Sites

\_\_\_\_\_ 3.33% Search Engines