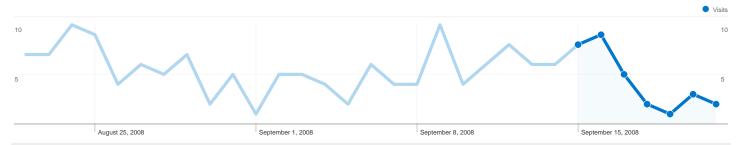

## Pages on this site were viewed a total of 96 times

50 Unique Views

√ 30.00% Bounce Rate