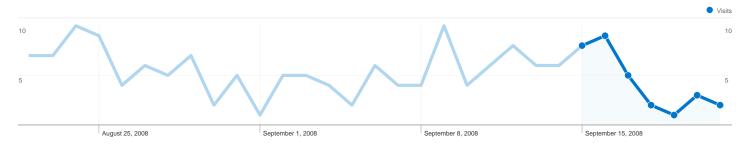

## 20 people visited this site

\_\_\_\_\_\_\_ 30 Visits

20 Absolute Unique Visitors

<sup>1</sup>√√√√ 96 Pageviews

3.20 Average Pageviews

√ 00:03:03 Time on Site

√ 30.00% Bounce Rate

26.67% New Visits