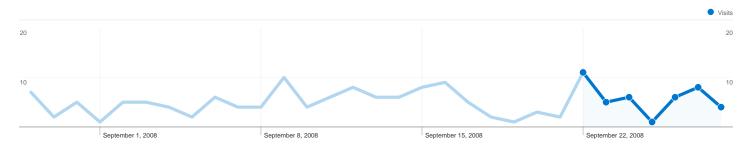

### Site Usage

**√√√ 41** Visits

119 Pageviews

2.90 Pages/Visit

17.07% Bounce Rate

00:03:06 Avg. Time on Site

**10.00 10.00 10.00 10.00 10.00 10.00 10.00 10.00 10.00 10.00 10.00 10.00 10.00 10.00 10.00 10.00 10.00 10.00 10.00 10.00 10.00 10.00 10.00 10.00 10.00 10.00 10.00 10.00 10.00 10.00 10.00 10.00 10.00 10.00 10.00 10.00 10.00 10.00 10.00 10.00 10.00 10.00 10.00 10.00 10.00 10.00 10.00 10.00 10.00 10.00 10.00 10.00 10.00 10.00 10.00 10.00 10.00 10.00 10.00 10.00 10.00 10.00 10.00 10.00 10.00 10.00 10.00 10.00 10.00 10.00 10.00 10.00 10.00 10.00 10.00 10.00 10.00 10.00 10.00 10.00 10.00 10.00 10.00 10.00 10.00 10.00 10.00 10.00 10.00 10.00 10.00 10.00 10.00 10.00 10.00 10.00 10.00 10.00 10.00 10.00 10.00 10.00 10.00 10.00 10.00 10.00 10.00 10.00 10.00 10.00 10.00 10.00 10.00 10.00 10.00 10.00 10.00 10.00 10.00 10.00 10.00 10.00 10.00 10.00 10.00 10.00 10.00 10.00 10.00 10.00 10.00 10.00 10.00 10.00 10.00 10.00 10.00 10.00 10.00 10.00 10.00 10.00 10.00 10.00 10.00 10.00 10.00 10.00 10.00 10.00 10.00 10.00 10.00 10.00 10.00 10.00 10.00 10.00 10.00 10.00 10.00 10.00 10.00 10.00 10.00 10.00 10.00 10.00 10.00 10.00 10.00 10.00 10.00 10.00 10.00 10.00 10.00 10.00 10.00 10.00 10.00 10.00 10.00 10.00 10.00 10.00 10.00 10.00 10.00 10.00 10.00 10.00 10.00 10.00 10.00 10.00 10.00 10.00 10.00 10.00 10.00 10.00 10.00 10.00 10.00 10.00 10.00 10.00 10.00 10.00 10.00 10.00 10.00 10.00 10.00 10.00 10.00 10.00 10.00 10.00 10.00 10.00 10.00 10.00 10.00 10.00 10.00 10.00 10.00 10.00 10.00 10.00 10.00 10.00 10.00 10.00 10.00 10.00 10.00 10.00 10.00 10.00 10.00 10.00 10.00 10.00 10.00 10.00 10.00 10.00 10.00 10.00 10.00 10.00 10.00 10.0** 