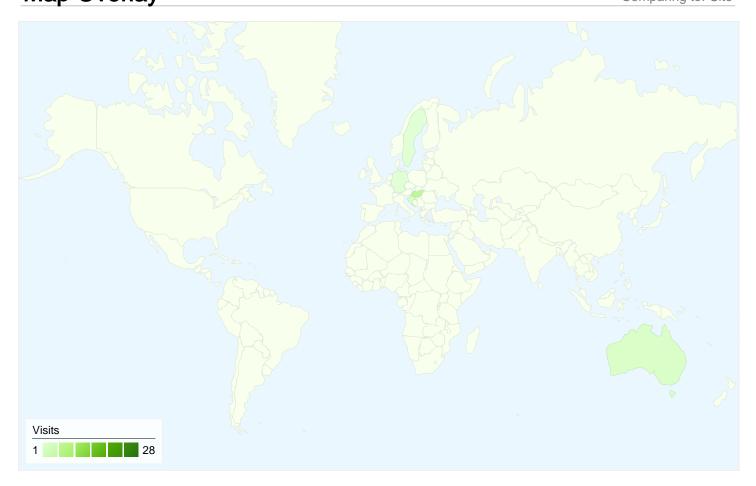

# 41 visits came from 7 countries/territories

| Visits 41 % of Site Total: 100.00% | Pages/Visit<br>2.90<br>Site Avg:<br>2.90 (0.00%) | Avg. Time on Site 00:03:06 Site Avg: 00:03:06 (0.00%) |             | % New Visits<br><b>53.66%</b><br>Site Avg:<br>53.66% (0.00%) | <b>17.07</b> Site Avg: | Bounce Rate<br>17.07%<br>Site Avg:<br>17.07% (0.00%) |  |
|------------------------------------|--------------------------------------------------|-------------------------------------------------------|-------------|--------------------------------------------------------------|------------------------|------------------------------------------------------|--|
| Country/Territory                  |                                                  | Visits                                                | Pages/Visit | Avg. Time on<br>Site                                         | % New Visits           | Bounce Rate                                          |  |
| Serbia                             |                                                  | 28                                                    | 2.89        | 00:01:53                                                     | 57.14%                 | 17.86%                                               |  |
| Hungary                            |                                                  | 6                                                     | 3.33        | 00:11:42                                                     | 33.33%                 | 0.00%                                                |  |
| Croatia                            |                                                  | 2                                                     | 2.00        | 00:00:02                                                     | 0.00%                  | 0.00%                                                |  |
| Australia                          |                                                  | 2                                                     | 1.50        | 00:00:13                                                     | 50.00%                 | 50.00%                                               |  |
| Sweden                             |                                                  | 1                                                     | 1.00        | 00:00:00                                                     | 100.00%                | 100.00%                                              |  |
| Macedonia                          |                                                  | 1                                                     | 8.00        | 00:03:26                                                     | 100.00%                | 0.00%                                                |  |
| Germany                            |                                                  | 1                                                     | 2.00        | 00:00:03                                                     | 100.00%                | 0.00%                                                |  |
|                                    |                                                  |                                                       |             |                                                              |                        | 1 - 7 of 7                                           |  |