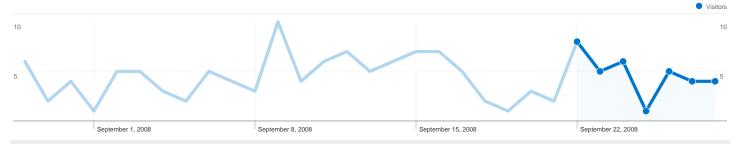

### Site Usage

**√√√ 41** Visits

119 Pageviews

2.90 Pages/Visit

17.07% Bounce Rate

00:03:06 Avg. Time on Site

**10.00 10.00 10.00 10.00 10.00 10.00 10.00 10.00 10.00 10.00 10.00 10.00 10.00 10.00 10.00 10.00 10.00 10.00 10.00 10.00 10.00 10.00 10.00 10.00 10.00 10.00 10.00 10.00 10.00 10.00 10.00 10.00 10.00 10.00 10.00 10.00 10.00 10.00 10.00 10.00 10.00 10.00 10.00 10.00 10.00 10.00 10.00 10.00 10.00 10.00 10.00 10.00 10.00 10.00 10.00 10.00 10.00 10.00 10.00 10.00 10.00 10.00 10.00 10.00 10.00 10.00 10.00 10.00 10.00 10.00 10.00 10.00 10.00 10.00 10.00 10.00 10.00 10.00 10.00 10.00 10.00 10.00 10.00 10.00 10.00 10.00 10.00 10.00 10.00 10.00 10.00 10.00 10.00 10.00 10.00 10.00 10.00 10.00 10.00 10.00 10.00 10.00 10.00 10.00 10.00 10.00 10.00 10.00 10.00 10.00 10.00 10.00 10.00 10.00 10.00 10.00 10.00 10.00 10.00 10.00 10.00 10.00 10.00 10.00 10.00 10.00 10.00 10.00 10.00 10.00 10.00 10.00 10.00 10.00 10.00 10.00 10.00 10.00 10.00 10.00 10.00 10.00 10.00 10.00 10.00 10.00 10.00 10.00 10.00 10.00 10.00 10.00 10.00 10.00 10.00 10.00 10.00 10.00 10.00 10.00 10.00 10.00 10.00 10.00 10.00 10.00 10.00 10.00 10.00 10.00 10.00 10.00 10.00 10.00 10.00 10.00 10.00 10.00 10.00 10.00 10.00 10.00 10.00 10.00 10.00 10.00 10.00 10.00 10.00 10.00 10.00 10.00 10.00 10.00 10.00 10.00 10.00 10.00 10.00 10.00 10.00 10.00 10.00 10.00 10.00 10.00 10.00 10.00 10.00 10.00 10.00 10.00 10.00 10.00 10.00 10.00 10.00 10.00 10.00 10.00 10.00 10.00 10.00 10.00 10.00 10.00 10.00 10.00 10.00 10.00 10.00 10.00 10.00 10.00 10.00 10.00 10.00 10.00 10.00 10.00 10.00 10.00 10.00 10.00 10.00 10.00 10.00 10.00 10.00 10.00 10.00 10.00 10.00 10.00 10.00 10.0** 