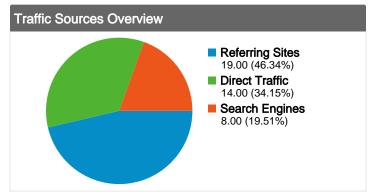

#### All traffic sources sent a total of 41 visits

46.34% Referring Sites

## **Top Traffic Sources**

| Sources                     | Visits | % visits |
|-----------------------------|--------|----------|
| (direct) ((none))           | 14     | 34.15%   |
| bajsa.co.yu (referral)      | 13     | 31.71%   |
| google (organic)            | 8      | 19.51%   |
| forum.sg.hu (referral)      | 2      | 4.88%    |
| hu.wikipedia.org (referral) | 2      | 4.88%    |