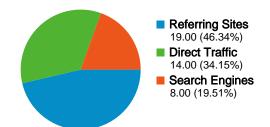

#### All traffic sources sent a total of 41 visits

46.34% Referring Sites

## **Top Traffic Sources**

| Sources                     | Visits | % visits |
|-----------------------------|--------|----------|
| (direct) ((none))           | 14     | 34.15%   |
| bajsa.co.yu (referral)      | 13     | 31.71%   |
| google (organic)            | 8      | 19.51%   |
| forum.sg.hu (referral)      | 2      | 4.88%    |
| hu.wikipedia.org (referral) | 2      | 4.88%    |