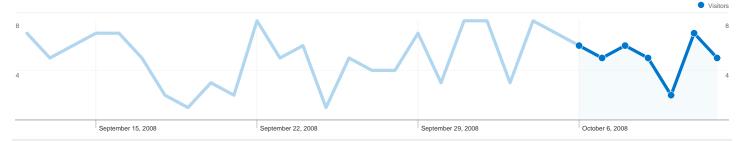

# 31 people visited this site

**36** Visits ✓

31 Absolute Unique Visitors

№ 96 Pageviews

2.67 Average Pageviews

00:02:33 Time on Site

\_\_\_\_\_\_ 22.22% Bounce Rate

75.00% New Visits