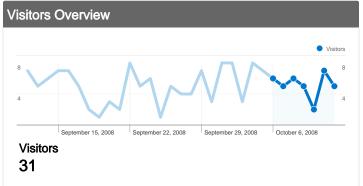

# 31 people visited this site

**36** Visits ✓

31 Absolute Unique Visitors

№ 96 Pageviews

2.67 Average Pageviews

00:02:33 Time on Site

\_\_\_\_\_\_ 22.22% Bounce Rate

75.00% New Visits