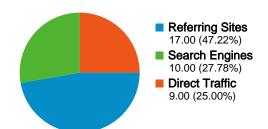

#### All traffic sources sent a total of 36 visits

25.00% Direct Traffic

47.22% Referring Sites

27.78% Search Engines