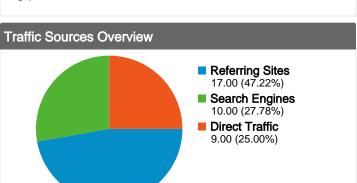

#### All traffic sources sent a total of 36 visits

25.00% Direct Traffic

47.22% Referring Sites

27.78% Search Engines

### **Top Traffic Sources**

| Sources                     | Visits | % visits |
|-----------------------------|--------|----------|
| bajsa.co.yu (referral)      | 13     | 36.11%   |
| (direct) ((none))           | 9      | 25.00%   |
| google (organic)            | 9      | 25.00%   |
| hu.wikipedia.org (referral) | 2      | 5.56%    |
| en.wikipedia.org (referral) | 1      | 2.78%    |