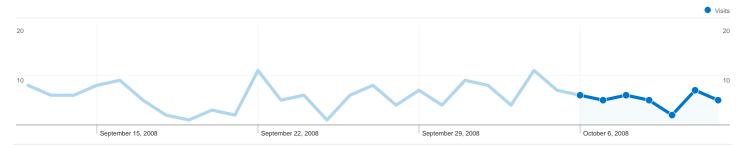

# 31 people visited this site

**36** Visits ✓

31 Absolute Unique Visitors

№ 96 Pageviews

2.67 Average Pageviews

00:02:33 Time on Site

\_\_\_\_\_\_ 22.22% Bounce Rate

75.00% New Visits