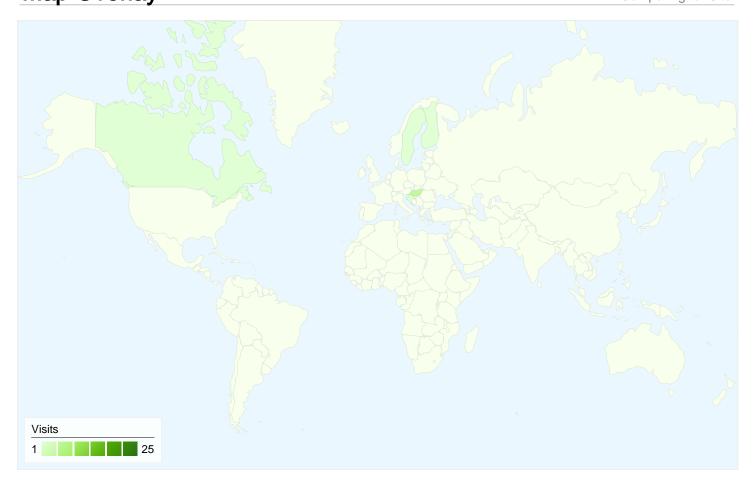

## 36 visits came from 7 countries/territories

| Visits 36 % of Site Total: 100.00% | Pages/Visit<br>2.67<br>Site Avg:<br>2.67 (0.00%) | <b>00:02:</b> Site Avg: | e on Site<br>33<br>(0.00%) | % New Visits<br>75.00%<br>Site Avg:<br>75.00% (0.00%) | Bounce<br>22.22<br>Site Avg:<br>22.229 | 2%          |
|------------------------------------|--------------------------------------------------|-------------------------|----------------------------|-------------------------------------------------------|----------------------------------------|-------------|
| Country/Territory                  |                                                  | Visits                  | Pages/Visit                | Avg. Time on<br>Site                                  | % New Visits                           | Bounce Rate |
| Serbia                             |                                                  | 25                      | 2.76                       | 00:03:27                                              | 72.00%                                 | 24.00%      |
| Hungary                            |                                                  | 5                       | 2.60                       | 00:00:52                                              | 80.00%                                 | 0.00%       |
| Slovenia                           |                                                  | 2                       | 1.50                       | 00:00:10                                              | 100.00%                                | 50.00%      |
| Canada                             |                                                  | 1                       | 3.00                       | 00:00:14                                              | 100.00%                                | 0.00%       |
| Sweden                             |                                                  | 1                       | 1.00                       | 00:00:00                                              | 100.00%                                | 100.00%     |
| Finland                            |                                                  | 1                       | 5.00                       | 00:00:23                                              | 100.00%                                | 0.00%       |
| Croatia                            |                                                  | 1                       | 2.00                       | 00:00:10                                              | 0.00%                                  | 0.00%       |
|                                    |                                                  |                         |                            |                                                       |                                        | 1 - 7 of 7  |