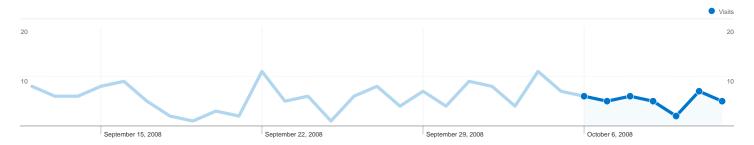

# 31 people visited this site

**36** Visits ✓

31 Absolute Unique Visitors

№ 96 Pageviews

2.67 Average Pageviews

00:02:33 Time on Site

\_\_\_\_\_\_ 22.22% Bounce Rate

75.00% New Visits