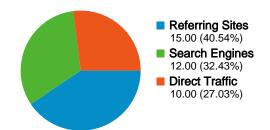

#### All traffic sources sent a total of 37 visits

40.54% Referring Sites

### **Top Traffic Sources**

| Sources                | Visits | % visits |
|------------------------|--------|----------|
| bajsa.co.yu (referral) | 13     | 35.14%   |
| (direct) ((none))      | 10     | 27.03%   |
| google (organic)       | 9      | 24.32%   |
| search (organic)       | 3      | 8.11%    |
| forum.sg.hu (referral) | 2      | 5.41%    |