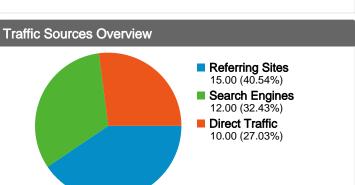

#### All traffic sources sent a total of 37 visits

40.54% Referring Sites

### **Top Traffic Sources**

| Sources                | Visits | % visits |
|------------------------|--------|----------|
| bajsa.co.yu (referral) | 13     | 35.14%   |
| (direct) ((none))      | 10     | 27.03%   |
| google (organic)       | 9      | 24.32%   |
| search (organic)       | 3      | 8.11%    |
| forum.sg.hu (referral) | 2      | 5.41%    |