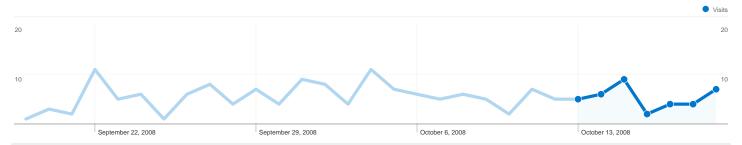

### 30 people visited this site

**17** √ 37 √ 37 √ 15its

30 Absolute Unique Visitors

114 Pageviews

3.08 Average Pageviews

00:02:20 Time on Site

18.92% Bounce Rate

67.57% New Visits