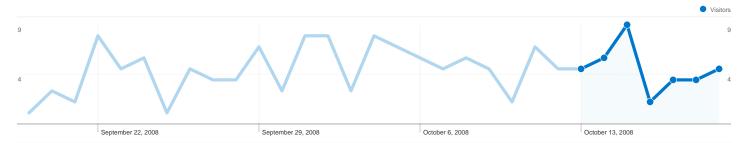

### Pages on this site were viewed a total of 114 times

114 Pageviews

68 Unique Views

18.92% Bounce Rate