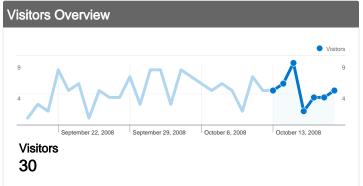

### 30 people visited this site

**17** √ 37 √ 37 √ 15its

30 Absolute Unique Visitors

114 Pageviews

3.08 Average Pageviews

00:02:20 Time on Site

18.92% Bounce Rate

67.57% New Visits