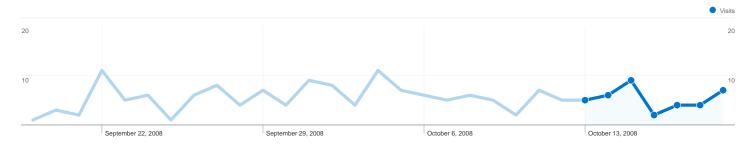

#### Site Usage

√√√√ 37 Visits

114 Pageviews

3.08 Pages/Visit

18.92% Bounce Rate

00:02:20 Avg. Time on Site

67.57% % New Visits

| Map Overlay world |  |
|-------------------|--|
| Veits 19          |  |