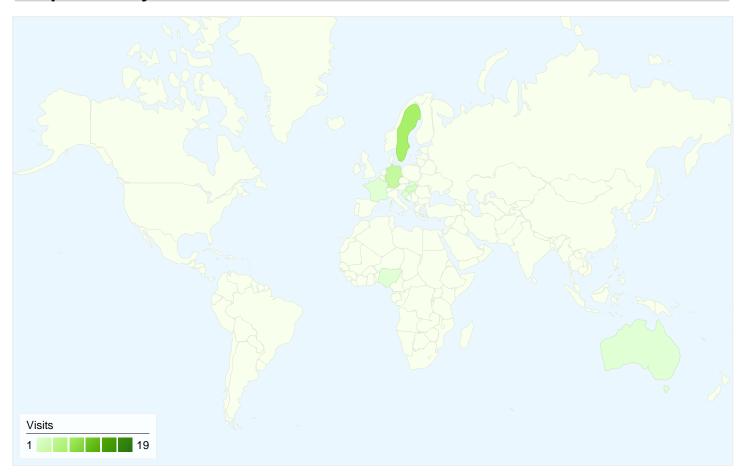

# 37 visits came from 9 countries/territories

| Site Usage                         |                                                  |                                                       |             |                                                       |                        |                                                      |  |
|------------------------------------|--------------------------------------------------|-------------------------------------------------------|-------------|-------------------------------------------------------|------------------------|------------------------------------------------------|--|
| Visits 37 % of Site Total: 100.00% | Pages/Visit<br>3.08<br>Site Avg:<br>3.08 (0.00%) | Avg. Time on Site 00:02:20 Site Avg: 00:02:20 (0.00%) |             | % New Visits<br>67.57%<br>Site Avg:<br>67.57% (0.00%) | <b>18.92</b> Site Avg: | Bounce Rate<br>18.92%<br>Site Avg:<br>18.92% (0.00%) |  |
| Country/Territory                  |                                                  | Visits                                                | Pages/Visit | Avg. Time on<br>Site                                  | % New Visits           | Bounce Rate                                          |  |
| Serbia                             |                                                  | 19                                                    | 2.37        | 00:00:51                                              | 52.63%                 | 21.05%                                               |  |
| Sweden                             |                                                  | 7                                                     | 2.29        | 00:00:38                                              | 100.00%                | 42.86%                                               |  |
| Germany                            |                                                  | 4                                                     | 5.75        | 00:10:07                                              | 50.00%                 | 0.00%                                                |  |
| Hungary                            |                                                  | 2                                                     | 8.50        | 00:09:58                                              | 50.00%                 | 0.00%                                                |  |
| France                             |                                                  | 1                                                     | 3.00        | 00:00:13                                              | 100.00%                | 0.00%                                                |  |
| Croatia                            |                                                  | 1                                                     | 2.00        | 00:00:17                                              | 100.00%                | 0.00%                                                |  |
| Nigeria                            |                                                  | 1                                                     | 4.00        | 00:04:51                                              | 100.00%                | 0.00%                                                |  |
| Slovakia                           |                                                  | 1                                                     | 2.00        | 00:00:05                                              | 100.00%                | 0.00%                                                |  |
| Australia                          |                                                  | 1                                                     | 2.00        | 00:00:08                                              | 100.00%                | 0.00%                                                |  |
| 1 - 9 of 9                         |                                                  |                                                       |             |                                                       |                        |                                                      |  |