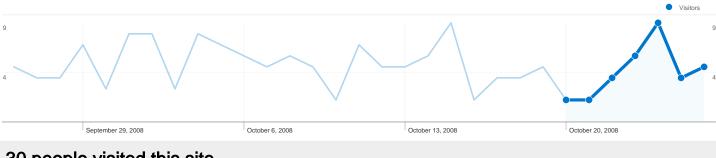

#### Oct 20, 2008 - Oct 26, 2008

Comparing to: Site

# 30 people visited this site

MAN 34 Visits

30 Absolute Unique Visitors

#### MMM 126 Pageviews

3.71 Average Pageviews

00:03:18 Time on Site

17.65% Bounce Rate

76.47% New Visits