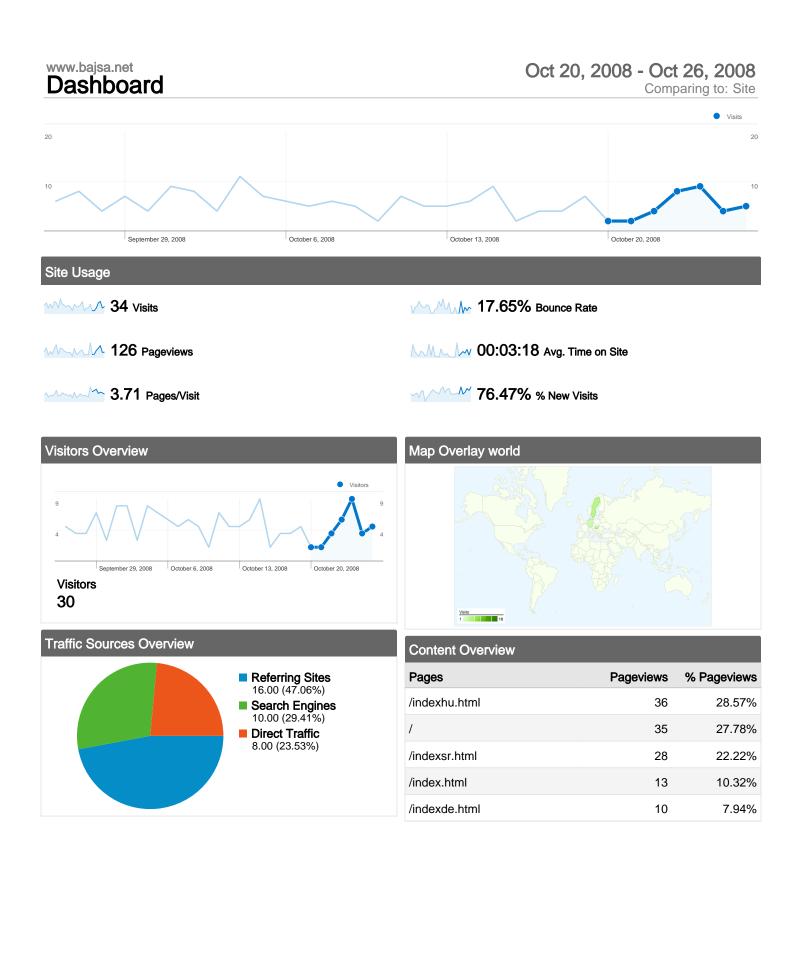

## www.bajsa.net Visitors Overview

#### Oct 20, 2008 - Oct 26, 2008

Comparing to: Site

# 30 people visited this site

MAN 34 Visits

30 Absolute Unique Visitors