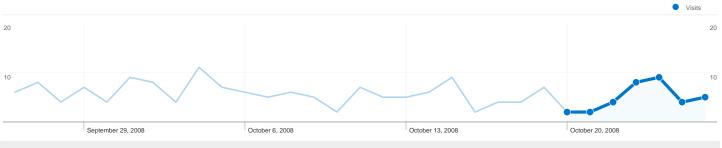

# www.bajsa.net Map Overlay

# Oct 20, 2008 - Oct 26, 2008 Comparing to: Site

# 34 visits came from 7 countries/territories

Site Usage

| Visits<br>34<br>% of Site Total:<br>100.00% | Pages/Visit<br>3.71<br>Site Avg:<br>3.71 (0.00%) | <b>00:03:1</b><br>Site Avg: | e on Site<br>8<br>3 (0.00%) | % New Visits<br>76.47%<br>Site Avg:<br>76.47% (0.00%) | Bounce<br>17.659<br>Site Avg:<br>17.659 |             |
|---------------------------------------------|--------------------------------------------------|-----------------------------|-----------------------------|-------------------------------------------------------|-----------------------------------------|-------------|
| Country/Territory                           |                                                  | Visits                      | Pages/Visit                 | Avg. Time on<br>Site                                  | % New Visits                            | Bounce Rate |
| Serbia                                      |                                                  | 18                          | 3.67                        | 00:02:59                                              | 66.67%                                  | 16.67%      |
| Sweden                                      |                                                  | 5                           | 3.40                        | 00:01:00                                              | 100.00%                                 | 20.00%      |
| Hungary                                     |                                                  | 5                           | 5.00                        | 00:08:16                                              | 60.00%                                  | 0.00%       |
| Germany                                     |                                                  | 3                           | 2.33                        | 00:00:57                                              | 100.00%                                 | 33.33%      |
| Costa Rica                                  |                                                  | 1                           | 1.00                        | 00:00:00                                              | 100.00%                                 | 100.00%     |
| Croatia                                     |                                                  | 1                           | 6.00                        | 00:07:14                                              | 100.00%                                 | 0.00%       |
| (not set)                                   |                                                  | 1                           | 4.00                        | 00:02:11                                              | 100.00%                                 | 0.00%       |
|                                             |                                                  |                             |                             |                                                       |                                         | 1 - 7 of 7  |