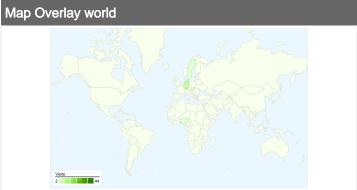

## 58 visits came from 5 countries/territories

| Site Usage                         |                                                  |                             |                           |                                                       |                                      |             |
|------------------------------------|--------------------------------------------------|-----------------------------|---------------------------|-------------------------------------------------------|--------------------------------------|-------------|
| Visits 58 % of Site Total: 100.00% | Pages/Visit<br>3.12<br>Site Avg:<br>3.12 (0.00%) | <b>00:04:5</b><br>Site Avg: | e on Site<br>3<br>(0.00%) | % New Visits<br>53.45%<br>Site Avg:<br>51.72% (3.33%) | <b>Bounce 29.31</b> Site Avg: 29.319 | %           |
| Country/Territory                  |                                                  | Visits                      | Pages/Visit               | Avg. Time on Site                                     | % New Visits                         | Bounce Rate |
| Serbia                             |                                                  | 44                          | 2.82                      | 00:04:21                                              | 50.00%                               | 31.82%      |
| Germany                            |                                                  | 8                           | 4.50                      | 00:08:18                                              | 62.50%                               | 25.00%      |
| Sweden                             |                                                  | 2                           | 5.50                      | 00:00:23                                              | 100.00%                              | 0.00%       |
| Nigeria                            |                                                  | 2                           | 2.00                      | 00:06:48                                              | 0.00%                                | 0.00%       |
| Hungary                            |                                                  | 2                           | 3.00                      | 00:05:32                                              | 100.00%                              | 50.00%      |
|                                    |                                                  |                             |                           |                                                       |                                      | 1 - 5 of 5  |