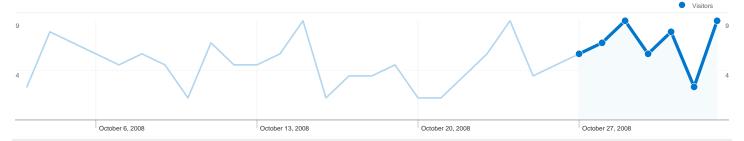

# 38 people visited this site

**58** Visits

38 Absolute Unique Visitors

181 Pageviews

3.12 Average Pageviews

**100:04:53** Time on Site

29.31% Bounce Rate

51.72% New Visits