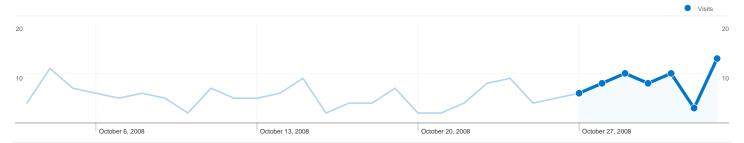

# 38 people visited this site

**58** Visits

38 Absolute Unique Visitors

181 Pageviews

3.12 Average Pageviews

**100:04:53** Time on Site

29.31% Bounce Rate

51.72% New Visits