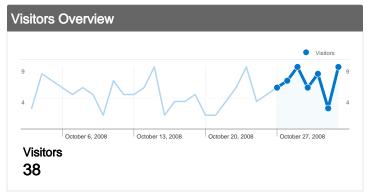

# 38 people visited this site

**58** Visits

38 Absolute Unique Visitors

181 Pageviews

3.12 Average Pageviews

**100:04:53** Time on Site

29.31% Bounce Rate

51.72% New Visits