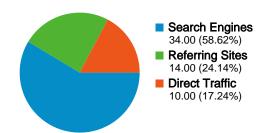

#### All traffic sources sent a total of 58 visits

24.14% Referring Sites

**58.62%** Search Engines

#### **Top Traffic Sources**

| Sources                     | Visits | % visits |
|-----------------------------|--------|----------|
| google (organic)            | 34     | 58.62%   |
| (direct) ((none))           | 10     | 17.24%   |
| bajsa.co.yu (referral)      | 7      | 12.07%   |
| hu.wikipedia.org (referral) | 3      | 5.17%    |
| forum.sg.hu (referral)      | 2      | 3.45%    |