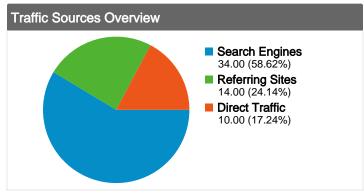

#### All traffic sources sent a total of 58 visits

24.14% Referring Sites

**58.62%** Search Engines

#### **Top Traffic Sources**

| Sources                     | Visits | % visits |
|-----------------------------|--------|----------|
| google (organic)            | 34     | 58.62%   |
| (direct) ((none))           | 10     | 17.24%   |
| bajsa.co.yu (referral)      | 7      | 12.07%   |
| hu.wikipedia.org (referral) | 3      | 5.17%    |
| forum.sg.hu (referral)      | 2      | 3.45%    |