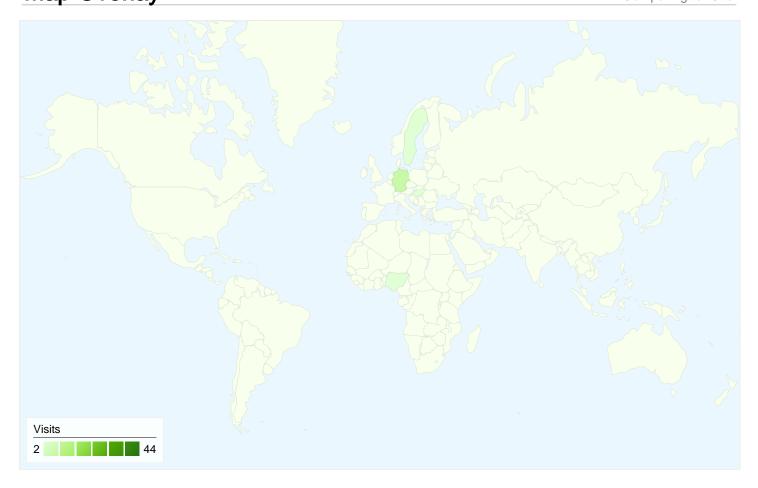

## 58 visits came from 5 countries/territories

| Site Usage                         |                                                  |                             |                           |                                                       |                                      |             |
|------------------------------------|--------------------------------------------------|-----------------------------|---------------------------|-------------------------------------------------------|--------------------------------------|-------------|
| Visits 58 % of Site Total: 100.00% | Pages/Visit<br>3.12<br>Site Avg:<br>3.12 (0.00%) | <b>00:04:5</b><br>Site Avg: | e on Site<br>3<br>(0.00%) | % New Visits<br>53.45%<br>Site Avg:<br>51.72% (3.33%) | <b>Bounce 29.31</b> Site Avg: 29.319 | %           |
| Country/Territory                  |                                                  | Visits                      | Pages/Visit               | Avg. Time on Site                                     | % New Visits                         | Bounce Rate |
| Serbia                             |                                                  | 44                          | 2.82                      | 00:04:21                                              | 50.00%                               | 31.82%      |
| Germany                            |                                                  | 8                           | 4.50                      | 00:08:18                                              | 62.50%                               | 25.00%      |
| Sweden                             |                                                  | 2                           | 5.50                      | 00:00:23                                              | 100.00%                              | 0.00%       |
| Nigeria                            |                                                  | 2                           | 2.00                      | 00:06:48                                              | 0.00%                                | 0.00%       |
| Hungary                            |                                                  | 2                           | 3.00                      | 00:05:32                                              | 100.00%                              | 50.00%      |
|                                    |                                                  |                             |                           |                                                       |                                      | 1 - 5 of 5  |