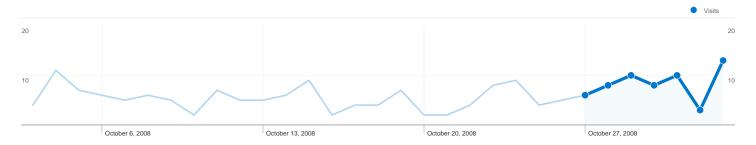

# 38 people visited this site

**58** Visits

38 Absolute Unique Visitors

181 Pageviews

3.12 Average Pageviews

**100:04:53** Time on Site

29.31% Bounce Rate

51.72% New Visits