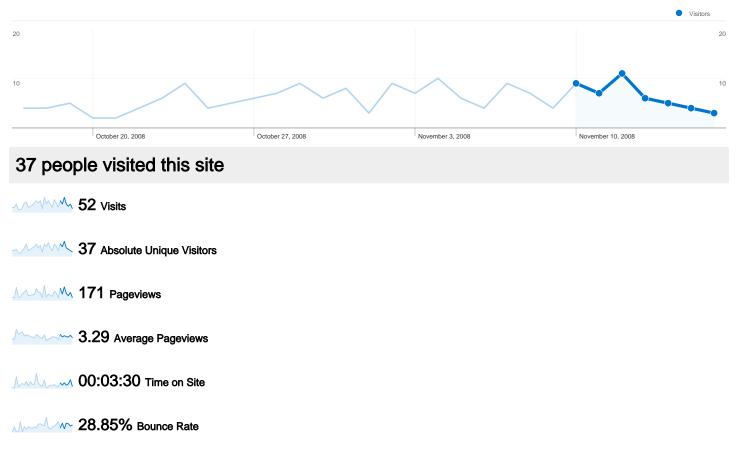

# 52 visits came from 6 countries/territories

Site Usage

| Visits<br>52<br>% of Site Total:<br>100.00% | Pages/Visit<br>3.29<br>Site Avg:<br>3.29 (0.00%) | <b>00:03:3</b><br>Site Avg: | e on Site<br>60<br>0 (0.00%) | % New Visits<br>55.77%<br>Site Avg:<br>55.77% (0.00%) | <b>Bounce</b><br>28.859<br>Site Avg:<br>28.859 | %           |
|---------------------------------------------|--------------------------------------------------|-----------------------------|------------------------------|-------------------------------------------------------|------------------------------------------------|-------------|
| Country/Territory                           |                                                  | Visits                      | Pages/Visit                  | Avg. Time on<br>Site                                  | % New Visits                                   | Bounce Rate |
| Serbia                                      |                                                  | 35                          | 3.49                         | 00:04:29                                              | 48.57%                                         | 25.71%      |
| Hungary                                     |                                                  | 10                          | 2.50                         | 00:01:13                                              | 50.00%                                         | 40.00%      |
| Germany                                     |                                                  | 3                           | 2.00                         | 00:01:14                                              | 100.00%                                        | 33.33%      |
| Macedonia                                   |                                                  | 2                           | 4.50                         | 00:00:27                                              | 100.00%                                        | 0.00%       |
| United Kingdom                              |                                                  | 1                           | 8.00                         | 00:08:21                                              | 100.00%                                        | 0.00%       |
| Sweden                                      |                                                  | 1                           | 1.00                         | 00:00:00                                              | 100.00%                                        | 100.00%     |
|                                             |                                                  |                             |                              |                                                       |                                                | 1 - 6 of 6  |

## Pages on this site were viewed a total of 171 times

#### 171 Pageviews

MMM 80 Unique Views