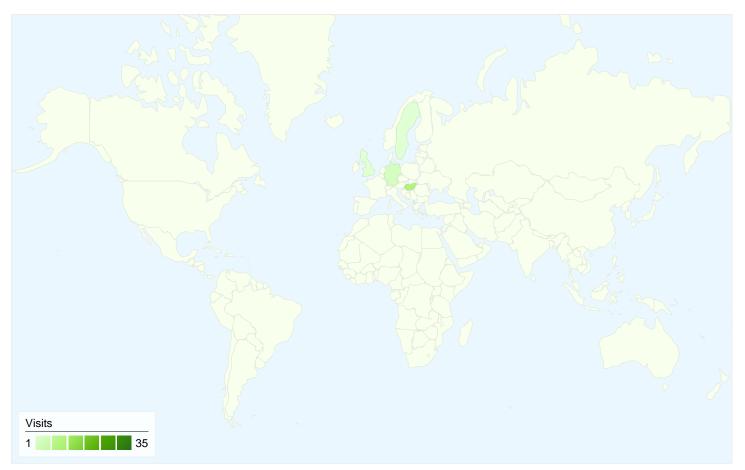

# www.bajsa.net Map Overlay

## Nov 10, 2008 - Nov 16, 2008 Comparing to: Site

# 52 visits came from 6 countries/territories

Site Usage

| Visits<br>52<br>% of Site Total:<br>100.00% | Pages/Visit<br>3.29<br>Site Avg:<br>3.29 (0.00%) | <b>00:03:3</b><br>Site Avg: | e on Site<br>60<br>0 (0.00%) | % New Visits<br>55.77%<br>Site Avg:<br>55.77% (0.00%) | <b>Bounce</b><br>28.859<br>Site Avg:<br>28.859 | %           |
|---------------------------------------------|--------------------------------------------------|-----------------------------|------------------------------|-------------------------------------------------------|------------------------------------------------|-------------|
| Country/Territory                           |                                                  | Visits                      | Pages/Visit                  | Avg. Time on<br>Site                                  | % New Visits                                   | Bounce Rate |
| Serbia                                      |                                                  | 35                          | 3.49                         | 00:04:29                                              | 48.57%                                         | 25.71%      |
| Hungary                                     |                                                  | 10                          | 2.50                         | 00:01:13                                              | 50.00%                                         | 40.00%      |
| Germany                                     |                                                  | 3                           | 2.00                         | 00:01:14                                              | 100.00%                                        | 33.33%      |
| Macedonia                                   |                                                  | 2                           | 4.50                         | 00:00:27                                              | 100.00%                                        | 0.00%       |
| United Kingdom                              |                                                  | 1                           | 8.00                         | 00:08:21                                              | 100.00%                                        | 0.00%       |
| Sweden                                      |                                                  | 1                           | 1.00                         | 00:00:00                                              | 100.00%                                        | 100.00%     |
|                                             |                                                  |                             |                              |                                                       |                                                | 1 - 6 of 6  |