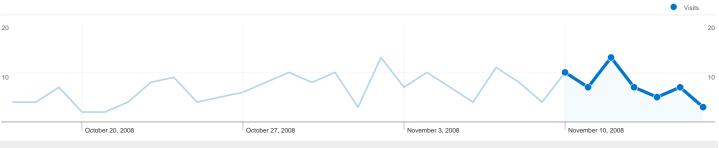

#### www.bajsa.net Visitors Overview

Comparing to: Site



55.77% New Visits

## **Technical Profile**

| Browser           | Visits | % visits |
|-------------------|--------|----------|
| Firefox           | 29     | 55.77%   |
| Internet Explorer | 23     | 44.23%   |

| Connection Speed | Visits | % visits |
|------------------|--------|----------|
| Unknown          | 41     | 78.85%   |
| DSL              | 6      | 11.54%   |
| T1               | 2      | 3.85%    |
| Dialup           | 2      | 3.85%    |
| Cable            | 1      | 1.92%    |

#### www.bajsa.net Traffic Sources Overview

#### Nov 10, 2008 - Nov 16, 2008

Search Engines 27.00 (51.92%)

**Referring Sites** 15.00 (28.85%)

Direct Traffic 10.00 (19.23%)

Comparing to: Site



### All traffic sources sent a total of 52 visits

19.23% Direct Traffic

28.85% Referring Sites

## **Top Traffic Sources**

| Sources                     | Visits | % visits | Keywords                     | Visits | % visits |
|-----------------------------|--------|----------|------------------------------|--------|----------|
| google (organic)            | 26     | 50.00%   | bajsa                        | 14     | 51.85%   |
| (direct) ((none))           | 10     | 19.23%   | www.bajsa.net                | 5      | 18.52%   |
| bajsa.co.yu (referral)      | 10     | 19.23%   | bajsa.net                    | 2      | 7.41%    |
| forum.sg.hu (referral)      | 3      | 5.77%    | adresse serbien backa topola | 1      | 3.70%    |
| hu.wikipedia.org (referral) | 1      | 1.92%    | ba