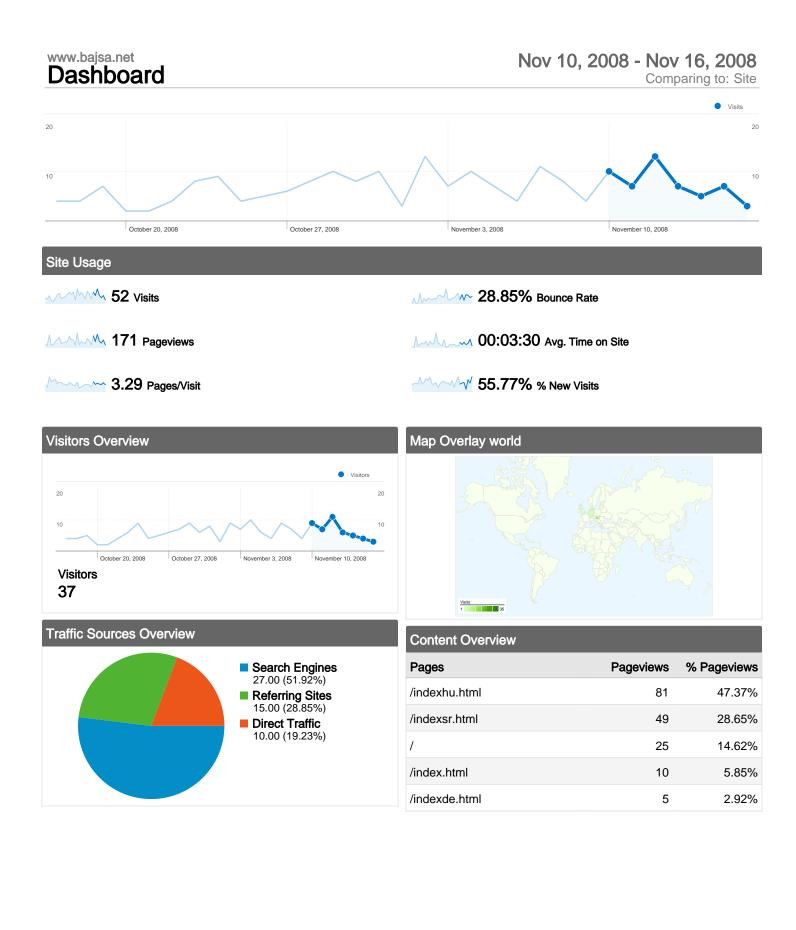

# 52 visits came from 6 countries/territories

Site Usage

| Visits<br>52<br>% of Site Total:<br>100.00% | Pages/Visit<br>3.29<br>Site Avg:<br>3.29 (0.00%) | <b>00:03:3</b><br>Site Avg: | e on Site<br>60<br>0 (0.00%) | % New Visits<br>55.77%<br>Site Avg:<br>55.77% (0.00%) | <b>Bounce</b><br>28.859<br>Site Avg:<br>28.859 | %           |
|---------------------------------------------|--------------------------------------------------|-----------------------------|------------------------------|-------------------------------------------------------|------------------------------------------------|-------------|
| Country/Territory                           |                                                  | Visits                      | Pages/Visit                  | Avg. Time on<br>Site                                  | % New Visits                                   | Bounce Rate |
| Serbia                                      |                                                  | 35                          | 3.49                         | 00:04:29                                              | 48.57%                                         | 25.71%      |
| Hungary                                     |                                                  | 10                          | 2.50                         | 00:01:13                                              | 50.00%                                         | 40.00%      |
| Germany                                     |                                                  | 3                           | 2.00                         | 00:01:14                                              | 100.00%                                        | 33.33%      |
| Macedonia                                   |                                                  | 2                           | 4.50                         | 00:00:27                                              | 100.00%                                        | 0.00%       |
| United Kingdom                              |                                                  | 1                           | 8.00                         | 00:08:21                                              | 100.00%                                        | 0.00%       |
| Sweden                                      |                                                  | 1                           | 1.00                         | 00:00:00                                              | 100.00%                                        | 100.00%     |
|                                             |                                                  |                             |                              |                                                       |                                                | 1 - 6 of 6  |