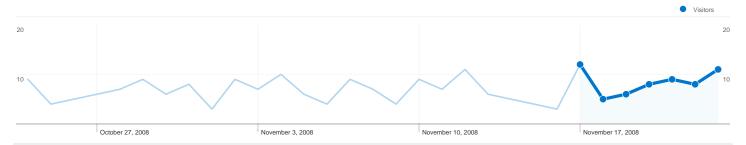

# 47 people visited this site

**√** 69 Visits

47 Absolute Unique Visitors

171 Pageviews

2.48 Average Pageviews

00:03:44 Time on Site

\_\_\_\_\_\_ 34.78% Bounce Rate

52.17% New Visits