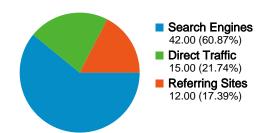

#### All traffic sources sent a total of 69 visits

21.74% Direct Traffic

17.39% Referring Sites

60.87% Search Engines