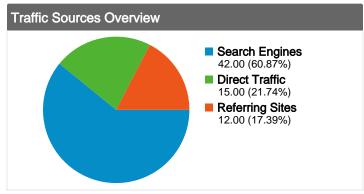

#### All traffic sources sent a total of 69 visits

21.74% Direct Traffic

17.39% Referring Sites

60.87% Search Engines

### **Top Traffic Sources**

| Sources                    | Visits | % visits |
|----------------------------|--------|----------|
| google (organic)           | 41     | 59.42%   |
| (direct) ((none))          | 15     | 21.74%   |
| vajdasag.lap.hu (referral) | 4      | 5.80%    |
| bajsa.co.yu (referral)     | 3      | 4.35%    |
| 209.85.135.104 (referral)  | 1      | 1.45%    |