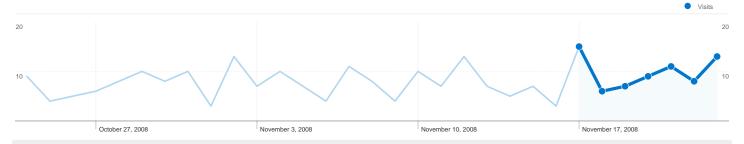

#### Site Usage

√/√/ 69 Visits

171 Pageviews

2.48 Pages/Visit

**34.78%** Bounce Rate

√ 00:03:44 Avg. Time on Site

52.17% % New Visits

| Content Overview |           |             |  |  |
|------------------|-----------|-------------|--|--|
| Pages            | Pageviews | % Pageviews |  |  |
| /indexhu.html    | 59        | 34.50%      |  |  |
| /indexsr.html    | 54        | 31.58%      |  |  |
| 1                | 38        | 22.22%      |  |  |
| /indexde.html    | 8         | 4.68%       |  |  |
| /index.html      | 7         | 4.09%       |  |  |