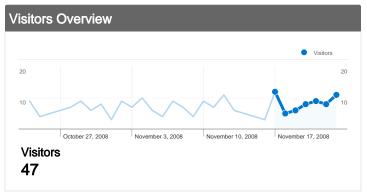

# 47 people visited this site

**√** 69 Visits

47 Absolute Unique Visitors

171 Pageviews

2.48 Average Pageviews

00:03:44 Time on Site

\_\_\_\_\_\_ 34.78% Bounce Rate

52.17% New Visits