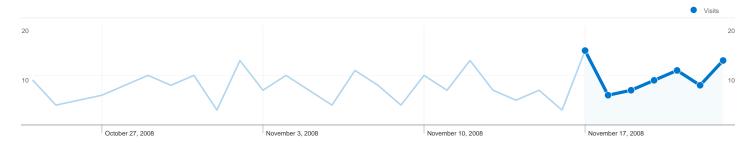

# 47 people visited this site

**√** 69 Visits

47 Absolute Unique Visitors

171 Pageviews

2.48 Average Pageviews

00:03:44 Time on Site

\_\_\_\_\_\_ 34.78% Bounce Rate

52.17% New Visits