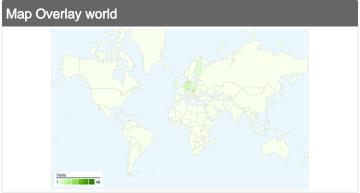

# 69 visits came from 9 countries/territories

| Visits 69 % of Site Total: 100.00% | Pages/Visit<br>2.48<br>Site Avg:<br>2.48 (0.00%) | Avg. Time on Site 00:03:44 Site Avg: 00:03:44 (0.00%) |             | % New Visits<br>52.17%<br>Site Avg:<br>52.17% (0.00%) | <b>34.78</b> ° Site Avg: | Bounce Rate<br>34.78%<br>Site Avg:<br>34.78% (0.00%) |  |
|------------------------------------|--------------------------------------------------|-------------------------------------------------------|-------------|-------------------------------------------------------|--------------------------|------------------------------------------------------|--|
| Country/Territory                  |                                                  | Visits                                                | Pages/Visit | Avg. Time on<br>Site                                  | % New Visits             | Bounce Rate                                          |  |
| Serbia                             |                                                  | 48                                                    | 2.62        | 00:04:04                                              | 41.67%                   | 29.17%                                               |  |
| Hungary                            |                                                  | 9                                                     | 2.11        | 00:01:17                                              | 88.89%                   | 44.44%                                               |  |
| Germany                            |                                                  | 5                                                     | 2.20        | 00:04:48                                              | 40.00%                   | 40.00%                                               |  |
| Finland                            |                                                  | 2                                                     | 1.00        | 00:00:00                                              | 50.00%                   | 100.00%                                              |  |
| Poland                             |                                                  | 1                                                     | 4.00        | 00:09:45                                              | 100.00%                  | 0.00%                                                |  |
| Croatia                            |                                                  | 1                                                     | 4.00        | 00:16:47                                              | 100.00%                  | 0.00%                                                |  |
| Sweden                             |                                                  | 1                                                     | 1.00        | 00:00:00                                              | 100.00%                  | 100.00%                                              |  |
| United States                      |                                                  | 1                                                     | 3.00        | 00:00:43                                              | 100.00%                  | 0.00%                                                |  |
| Italy                              |                                                  | 1                                                     | 1.00        | 00:00:00                                              | 100.00%                  | 100.00%                                              |  |
|                                    |                                                  |                                                       |             |                                                       |                          | 1 - 9 of 9                                           |  |