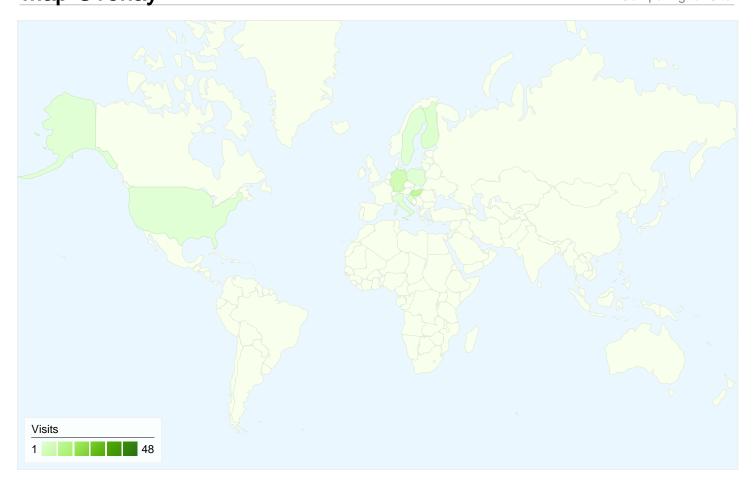

# 69 visits came from 9 countries/territories

| Visits 69 % of Site Total: 100.00% | Pages/Visit<br>2.48<br>Site Avg:<br>2.48 (0.00%) | Avg. Time on Site 00:03:44 Site Avg: 00:03:44 (0.00%) |             | % New Visits<br>52.17%<br>Site Avg:<br>52.17% (0.00%) | <b>34.78</b> ° Site Avg: | Bounce Rate<br>34.78%<br>Site Avg:<br>34.78% (0.00%) |  |
|------------------------------------|--------------------------------------------------|-------------------------------------------------------|-------------|-------------------------------------------------------|--------------------------|------------------------------------------------------|--|
| Country/Territory                  |                                                  | Visits                                                | Pages/Visit | Avg. Time on<br>Site                                  | % New Visits             | Bounce Rate                                          |  |
| Serbia                             |                                                  | 48                                                    | 2.62        | 00:04:04                                              | 41.67%                   | 29.17%                                               |  |
| Hungary                            |                                                  | 9                                                     | 2.11        | 00:01:17                                              | 88.89%                   | 44.44%                                               |  |
| Germany                            |                                                  | 5                                                     | 2.20        | 00:04:48                                              | 40.00%                   | 40.00%                                               |  |
| Finland                            |                                                  | 2                                                     | 1.00        | 00:00:00                                              | 50.00%                   | 100.00%                                              |  |
| Poland                             |                                                  | 1                                                     | 4.00        | 00:09:45                                              | 100.00%                  | 0.00%                                                |  |
| Croatia                            |                                                  | 1                                                     | 4.00        | 00:16:47                                              | 100.00%                  | 0.00%                                                |  |
| Sweden                             |                                                  | 1                                                     | 1.00        | 00:00:00                                              | 100.00%                  | 100.00%                                              |  |
| United States                      |                                                  | 1                                                     | 3.00        | 00:00:43                                              | 100.00%                  | 0.00%                                                |  |
| Italy                              |                                                  | 1                                                     | 1.00        | 00:00:00                                              | 100.00%                  | 100.00%                                              |  |
|                                    |                                                  |                                                       |             |                                                       |                          | 1 - 9 of 9                                           |  |