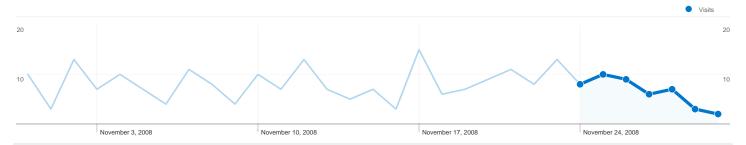

## 35 people visited this site

√√√ 45 Visits

35 Absolute Unique Visitors

160 Pageviews

3.56 Average Pageviews

√ 00:03:49 Time on Site

**31.11%** Bounce Rate

71.11% New Visits