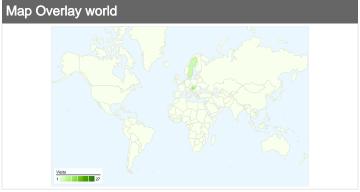

# 45 visits came from 8 countries/territories

| Site Usage                         |                                                  |                             |                 |                                                       |                                 |             |
|------------------------------------|--------------------------------------------------|-----------------------------|-----------------|-------------------------------------------------------|---------------------------------|-------------|
| Visits 45 % of Site Total: 100.00% | Pages/Visit<br>3.56<br>Site Avg:<br>3.56 (0.00%) | <b>00:03:4</b><br>Site Avg: | e on Site<br>.9 | % New Visits<br>71.11%<br>Site Avg:<br>71.11% (0.00%) | <b>31.11</b> 9 Site Avg: 31.119 | %           |
| Country/Territory                  |                                                  | Visits                      | Pages/Visit     | Avg. Time on<br>Site                                  | % New Visits                    | Bounce Rate |
| Serbia                             |                                                  | 27                          | 2.96            | 00:03:11                                              | 62.96%                          | 29.63%      |
| Hungary                            |                                                  | 8                           | 2.50            | 00:01:29                                              | 75.00%                          | 37.50%      |
| Sweden                             |                                                  | 4                           | 2.00            | 00:00:16                                              | 100.00%                         | 50.00%      |
| Croatia                            |                                                  | 2                           | 13.50           | 00:22:57                                              | 50.00%                          | 0.00%       |
| Netherlands                        |                                                  | 1                           | 13.00           | 00:12:51                                              | 100.00%                         | 0.00%       |
| Slovakia                           |                                                  | 1                           | 9.00            | 00:13:55                                              | 100.00%                         | 0.00%       |
| Slovenia                           |                                                  | 1                           | 1.00            | 00:00:00                                              | 100.00%                         | 100.00%     |
| Australia                          |                                                  | 1                           | 2.00            | 00:00:22                                              | 100.00%                         | 0.00%       |
| 1 - 8 of 8                         |                                                  |                             |                 |                                                       |                                 |             |