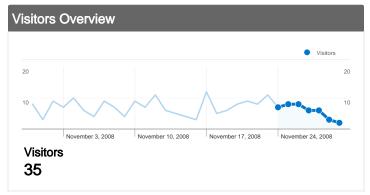

## 35 people visited this site

√√√ 45 Visits

35 Absolute Unique Visitors

160 Pageviews

3.56 Average Pageviews

√ 00:03:49 Time on Site

**31.11%** Bounce Rate

71.11% New Visits