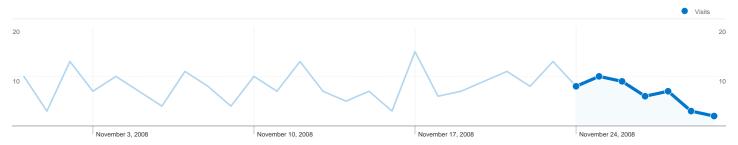

#### Site Usage

√√√ 45 Visits

160 Pageviews

→ 3.56 Pages/Visit

31.11% Bounce Rate

71.11% % New Visits

| Traffic Sources Overview |                                                                                                                                                                                                                       |  |  |  |
|--------------------------|-----------------------------------------------------------------------------------------------------------------------------------------------------------------------------------------------------------------------|--|--|--|
|                          | <ul> <li>Search Engines         <ul> <li>25.00 (55.56%)</li> </ul> </li> <li>Referring Sites         <ul> <li>16.00 (35.56%)</li> </ul> </li> <li>Direct Traffic         <ul> <li>4.00 (8.89%)</li> </ul> </li> </ul> |  |  |  |

## 35 people visited this site

√√√ 45 Visits

35 Absolute Unique Visitors

160 Pageviews

3.56 Average Pageviews

√ 00:03:49 Time on Site

**31.11%** Bounce Rate

71.11% New Visits