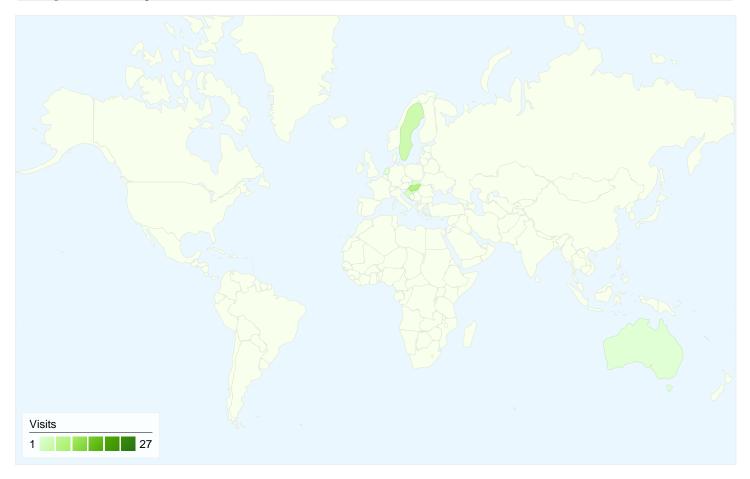

# 45 visits came from 8 countries/territories

| Site Usage                         |                                                  |                             |                 |                                                       |                                 |             |
|------------------------------------|--------------------------------------------------|-----------------------------|-----------------|-------------------------------------------------------|---------------------------------|-------------|
| Visits 45 % of Site Total: 100.00% | Pages/Visit<br>3.56<br>Site Avg:<br>3.56 (0.00%) | <b>00:03:4</b><br>Site Avg: | e on Site<br>.9 | % New Visits<br>71.11%<br>Site Avg:<br>71.11% (0.00%) | <b>31.11</b> 9 Site Avg: 31.119 | %           |
| Country/Territory                  |                                                  | Visits                      | Pages/Visit     | Avg. Time on<br>Site                                  | % New Visits                    | Bounce Rate |
| Serbia                             |                                                  | 27                          | 2.96            | 00:03:11                                              | 62.96%                          | 29.63%      |
| Hungary                            |                                                  | 8                           | 2.50            | 00:01:29                                              | 75.00%                          | 37.50%      |
| Sweden                             |                                                  | 4                           | 2.00            | 00:00:16                                              | 100.00%                         | 50.00%      |
| Croatia                            |                                                  | 2                           | 13.50           | 00:22:57                                              | 50.00%                          | 0.00%       |
| Netherlands                        |                                                  | 1                           | 13.00           | 00:12:51                                              | 100.00%                         | 0.00%       |
| Slovakia                           |                                                  | 1                           | 9.00            | 00:13:55                                              | 100.00%                         | 0.00%       |
| Slovenia                           |                                                  | 1                           | 1.00            | 00:00:00                                              | 100.00%                         | 100.00%     |
| Australia                          |                                                  | 1                           | 2.00            | 00:00:22                                              | 100.00%                         | 0.00%       |
| 1 - 8 of 8                         |                                                  |                             |                 |                                                       |                                 |             |