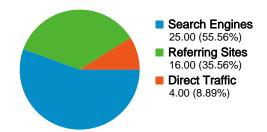

#### Site Usage

√√√ 45 Visits

160 Pageviews

→ 3.56 Pages/Visit

31.11% Bounce Rate

71.11% % New Visits

| Traffic Sources Overview |                                                                                                                                                                                                                       |  |  |  |
|--------------------------|-----------------------------------------------------------------------------------------------------------------------------------------------------------------------------------------------------------------------|--|--|--|
|                          | <ul> <li>Search Engines         <ul> <li>25.00 (55.56%)</li> </ul> </li> <li>Referring Sites         <ul> <li>16.00 (35.56%)</li> </ul> </li> <li>Direct Traffic         <ul> <li>4.00 (8.89%)</li> </ul> </li> </ul> |  |  |  |

#### All traffic sources sent a total of 45 visits

8.89% Direct Traffic

35.56% Referring Sites

55.56% Search Engines