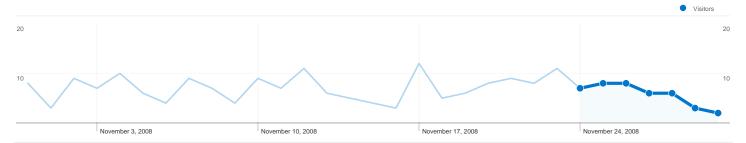

## 35 people visited this site

√√√ 45 Visits

35 Absolute Unique Visitors

160 Pageviews

3.56 Average Pageviews

√ 00:03:49 Time on Site

**31.11%** Bounce Rate

71.11% New Visits