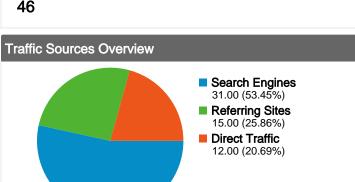

#### All traffic sources sent a total of 58 visits

20.69% Direct Traffic

25.86% Referring Sites

√√√ 53.45% Search Engines

### **Top Traffic Sources**

| Sources                      | Visits | % visits |
|------------------------------|--------|----------|
| google (organic)             | 31     | 53.45%   |
| (direct) ((none))            | 12     | 20.69%   |
| bajsa.co.yu (referral)       | 9      | 15.52%   |
| suche.t-online.de (referral) | 2      | 3.45%    |
| google.com (referral)        | 1      | 1.72%    |