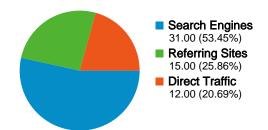

#### All traffic sources sent a total of 58 visits

20.69% Direct Traffic

25.86% Referring Sites

√√√ 53.45% Search Engines

### **Top Traffic Sources**

| Sources                      | Visits | % visits |
|------------------------------|--------|----------|
| google (organic)             | 31     | 53.45%   |
| (direct) ((none))            | 12     | 20.69%   |
| bajsa.co.yu (referral)       | 9      | 15.52%   |
| suche.t-online.de (referral) | 2      | 3.45%    |
| google.com (referral)        | 1      | 1.72%    |