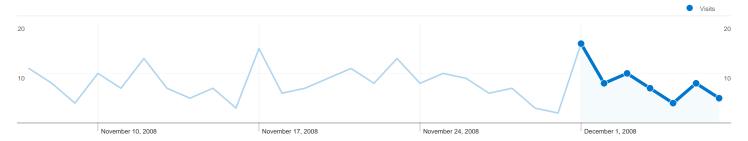

#### Site Usage

√√√ 58 Visits

196 Pageviews

\_\_\_\_\_\_ 3.38 Pages/Visit

**25.86%** Bounce Rate

√√√ 00:03:24 Avg. Time on Site

△ 56.90% % New Visits

| Content Overview |           |             |
|------------------|-----------|-------------|
| Pages            | Pageviews | % Pageviews |
| /indexhu.html    | 84        | 42.86%      |
| /                | 52        | 26.53%      |
| /indexsr.html    | 47        | 23.98%      |
| /index.html      | 5         | 2.55%       |
| /indexen.html    | 4         | 2.04%       |