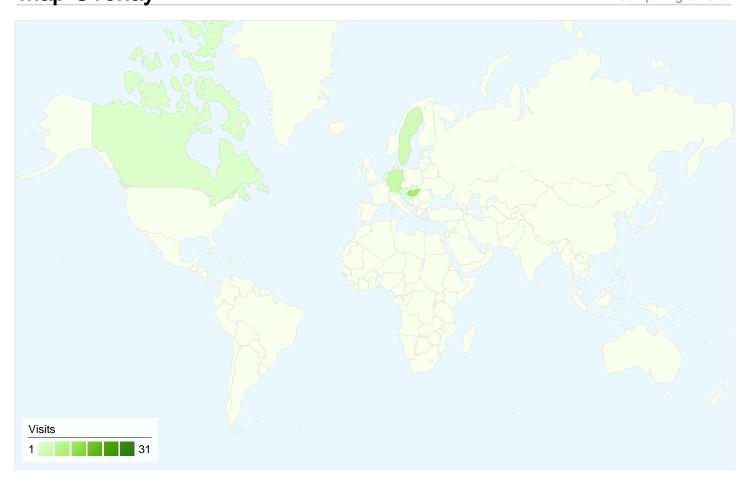

# 58 visits came from 9 countries/territories

| Site Usage                         |                                                  |                                                                |             |                                                       |                        |                                                      |  |
|------------------------------------|--------------------------------------------------|----------------------------------------------------------------|-------------|-------------------------------------------------------|------------------------|------------------------------------------------------|--|
| Visits 58 % of Site Total: 100.00% | Pages/Visit<br>3.38<br>Site Avg:<br>3.38 (0.00%) | Avg. Time on Site<br>00:03:24<br>Site Avg:<br>00:03:24 (0.00%) |             | % New Visits<br>56.90%<br>Site Avg:<br>56.90% (0.00%) | <b>25.86</b> Site Avg: | Bounce Rate<br>25.86%<br>Site Avg:<br>25.86% (0.00%) |  |
| Country/Territory                  |                                                  | Visits                                                         | Pages/Visit | Avg. Time on<br>Site                                  | % New Visits           | Bounce Rate                                          |  |
| Serbia                             |                                                  | 31                                                             | 3.03        | 00:02:45                                              | 41.94%                 | 32.26%                                               |  |
| Hungary                            |                                                  | 11                                                             | 4.55        | 00:05:38                                              | 45.45%                 | 0.00%                                                |  |
| Germany                            |                                                  | 5                                                              | 5.20        | 00:07:18                                              | 80.00%                 | 20.00%                                               |  |
| Sweden                             |                                                  | 4                                                              | 2.75        | 00:00:25                                              | 100.00%                | 50.00%                                               |  |
| Austria                            |                                                  | 2                                                              | 2.00        | 00:00:53                                              | 100.00%                | 0.00%                                                |  |
| Canada                             |                                                  | 2                                                              | 3.00        | 00:04:06                                              | 100.00%                | 50.00%                                               |  |
| Slovakia                           |                                                  | 1                                                              | 2.00        | 00:01:19                                              | 100.00%                | 0.00%                                                |  |
| Croatia                            |                                                  | 1                                                              | 1.00        | 00:00:00                                              | 100.00%                | 100.00%                                              |  |
| Netherlands                        |                                                  | 1                                                              | 2.00        | 00:00:25                                              | 100.00%                | 0.00%                                                |  |
|                                    |                                                  |                                                                |             |                                                       |                        | 1 - 9 of 9                                           |  |