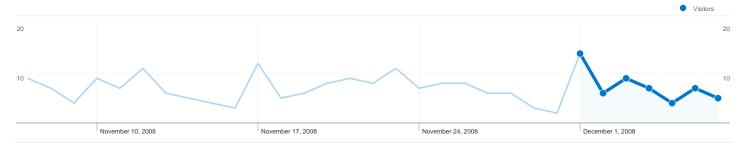

# 46 people visited this site

46 Absolute Unique Visitors

196 Pageviews

3.38 Average Pageviews

√√√ 00:03:24 Time on Site

**25.86%** Bounce Rate

**10.90%** New Visits 10.90% New Visits