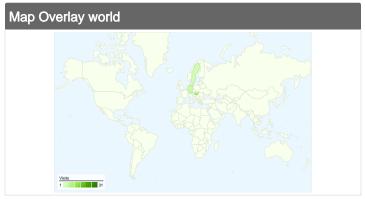

# 58 visits came from 9 countries/territories

| Site Usage                         |                                                  |                                                                |             |                                                       |                        |                                                      |  |
|------------------------------------|--------------------------------------------------|----------------------------------------------------------------|-------------|-------------------------------------------------------|------------------------|------------------------------------------------------|--|
| Visits 58 % of Site Total: 100.00% | Pages/Visit<br>3.38<br>Site Avg:<br>3.38 (0.00%) | Avg. Time on Site<br>00:03:24<br>Site Avg:<br>00:03:24 (0.00%) |             | % New Visits<br>56.90%<br>Site Avg:<br>56.90% (0.00%) | <b>25.86</b> Site Avg: | Bounce Rate<br>25.86%<br>Site Avg:<br>25.86% (0.00%) |  |
| Country/Territory                  |                                                  | Visits                                                         | Pages/Visit | Avg. Time on<br>Site                                  | % New Visits           | Bounce Rate                                          |  |
| Serbia                             |                                                  | 31                                                             | 3.03        | 00:02:45                                              | 41.94%                 | 32.26%                                               |  |
| Hungary                            |                                                  | 11                                                             | 4.55        | 00:05:38                                              | 45.45%                 | 0.00%                                                |  |
| Germany                            |                                                  | 5                                                              | 5.20        | 00:07:18                                              | 80.00%                 | 20.00%                                               |  |
| Sweden                             |                                                  | 4                                                              | 2.75        | 00:00:25                                              | 100.00%                | 50.00%                                               |  |
| Austria                            |                                                  | 2                                                              | 2.00        | 00:00:53                                              | 100.00%                | 0.00%                                                |  |
| Canada                             |                                                  | 2                                                              | 3.00        | 00:04:06                                              | 100.00%                | 50.00%                                               |  |
| Slovakia                           |                                                  | 1                                                              | 2.00        | 00:01:19                                              | 100.00%                | 0.00%                                                |  |
| Croatia                            |                                                  | 1                                                              | 1.00        | 00:00:00                                              | 100.00%                | 100.00%                                              |  |
| Netherlands                        |                                                  | 1                                                              | 2.00        | 00:00:25                                              | 100.00%                | 0.00%                                                |  |
|                                    |                                                  |                                                                |             |                                                       |                        | 1 - 9 of 9                                           |  |