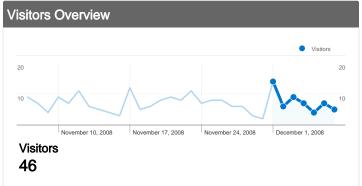

# 46 people visited this site

46 Absolute Unique Visitors

196 Pageviews

3.38 Average Pageviews

√√√ 00:03:24 Time on Site

**25.86%** Bounce Rate

**10.90%** New Visits 10.90% New Visits