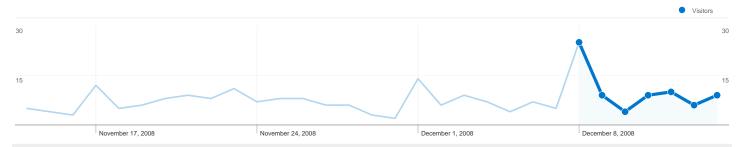

## 62 people visited this site

62 Absolute Unique Visitors

269 Pageviews

2.47 Average Pageviews

√ 00:03:09 Time on Site

→ 33.94% Bounce Rate

47.71% New Visits