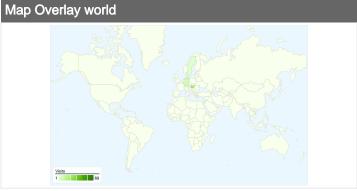

# 109 visits came from 12 countries/territories

| Site Usage                          |                                                  |                          |                           |                                                       |                               |             |
|-------------------------------------|--------------------------------------------------|--------------------------|---------------------------|-------------------------------------------------------|-------------------------------|-------------|
| Visits 109 % of Site Total: 100.00% | Pages/Visit<br>2.47<br>Site Avg:<br>2.47 (0.00%) | <b>00:03:0</b> Site Avg: | e on Site<br>9<br>(0.00%) | % New Visits<br>47.71%<br>Site Avg:<br>47.71% (0.00%) | <b>33.94</b> Site Avg: 33.94% | %           |
| Country/Territory                   |                                                  | Visits                   | Pages/Visit               | Avg. Time on<br>Site                                  | % New Visits                  | Bounce Rate |
| Serbia                              |                                                  | 69                       | 2.57                      | 00:02:22                                              | 42.03%                        | 33.33%      |
| Hungary                             |                                                  | 23                       | 2.04                      | 00:04:02                                              | 47.83%                        | 39.13%      |
| Germany                             |                                                  | 7                        | 3.71                      | 00:11:55                                              | 28.57%                        | 28.57%      |
| Sweden                              |                                                  | 2                        | 2.00                      | 00:00:34                                              | 100.00%                       | 50.00%      |
| Austria                             |                                                  | 1                        | 2.00                      | 00:00:02                                              | 100.00%                       | 0.00%       |
| New Zealand                         |                                                  | 1                        | 2.00                      | 00:00:16                                              | 100.00%                       | 0.00%       |
| Norway                              |                                                  | 1                        | 1.00                      | 00:00:00                                              | 100.00%                       | 100.00%     |
| Czech Republic                      |                                                  | 1                        | 2.00                      | 00:01:05                                              | 100.00%                       | 0.00%       |
| Macedonia                           |                                                  | 1                        | 2.00                      | 00:00:04                                              | 100.00%                       | 0.00%       |
| Lithuania                           |                                                  | 1                        | 2.00                      | 00:00:07                                              | 100.00%                       | 0.00%       |