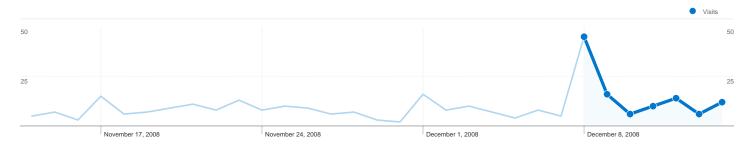

## 62 people visited this site

62 Absolute Unique Visitors

269 Pageviews

2.47 Average Pageviews

√ 00:03:09 Time on Site

→ 33.94% Bounce Rate

47.71% New Visits