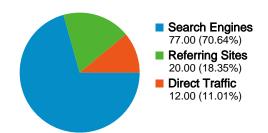

### All traffic sources sent a total of 109 visits

11.01% Direct Traffic

18.35% Referring Sites

## **Top Traffic Sources**

| Sources                | Visits | % visits |
|------------------------|--------|----------|
| google (organic)       | 73     | 66.97%   |
| bajsa.co.yu (referral) | 13     | 11.93%   |
| (direct) ((none))      | 12     | 11.01%   |
| forum.sg.hu (referral) | 3      | 2.75%    |
| search (organic)       | 3      | 2.75%    |