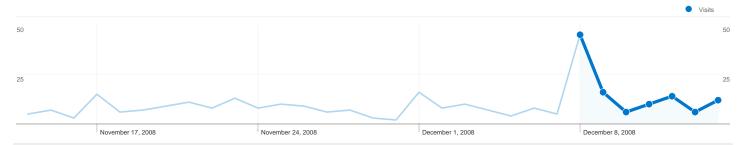

# 109 visits came from 12 countries/territories

| Site Usage                          |                                                  |                          |                           |                                                       |                               |             |
|-------------------------------------|--------------------------------------------------|--------------------------|---------------------------|-------------------------------------------------------|-------------------------------|-------------|
| Visits 109 % of Site Total: 100.00% | Pages/Visit<br>2.47<br>Site Avg:<br>2.47 (0.00%) | <b>00:03:0</b> Site Avg: | e on Site<br>9<br>(0.00%) | % New Visits<br>47.71%<br>Site Avg:<br>47.71% (0.00%) | <b>33.94</b> Site Avg: 33.94% | %           |
| Country/Territory                   |                                                  | Visits                   | Pages/Visit               | Avg. Time on<br>Site                                  | % New Visits                  | Bounce Rate |
| Serbia                              |                                                  | 69                       | 2.57                      | 00:02:22                                              | 42.03%                        | 33.33%      |
| Hungary                             |                                                  | 23                       | 2.04                      | 00:04:02                                              | 47.83%                        | 39.13%      |
| Germany                             |                                                  | 7                        | 3.71                      | 00:11:55                                              | 28.57%                        | 28.57%      |
| Sweden                              |                                                  | 2                        | 2.00                      | 00:00:34                                              | 100.00%                       | 50.00%      |
| Austria                             |                                                  | 1                        | 2.00                      | 00:00:02                                              | 100.00%                       | 0.00%       |
| New Zealand                         |                                                  | 1                        | 2.00                      | 00:00:16                                              | 100.00%                       | 0.00%       |
| Norway                              |                                                  | 1                        | 1.00                      | 00:00:00                                              | 100.00%                       | 100.00%     |
| Czech Republic                      |                                                  | 1                        | 2.00                      | 00:01:05                                              | 100.00%                       | 0.00%       |
| Macedonia                           |                                                  | 1                        | 2.00                      | 00:00:04                                              | 100.00%                       | 0.00%       |
| Lithuania                           |                                                  | 1                        | 2.00                      | 00:00:07                                              | 100.00%                       | 0.00%       |