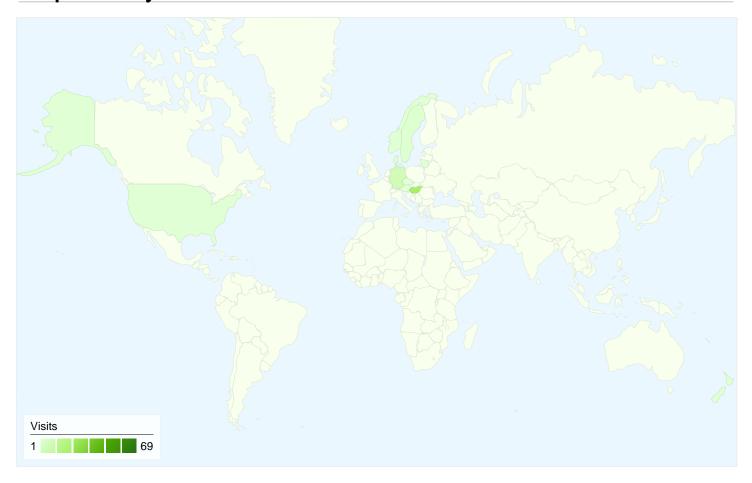

# 109 visits came from 12 countries/territories

| Site Usage                          |                                                  |                          |                           |                                                       |                               |             |
|-------------------------------------|--------------------------------------------------|--------------------------|---------------------------|-------------------------------------------------------|-------------------------------|-------------|
| Visits 109 % of Site Total: 100.00% | Pages/Visit<br>2.47<br>Site Avg:<br>2.47 (0.00%) | <b>00:03:0</b> Site Avg: | e on Site<br>9<br>(0.00%) | % New Visits<br>47.71%<br>Site Avg:<br>47.71% (0.00%) | <b>33.94</b> Site Avg: 33.94% | %           |
| Country/Territory                   |                                                  | Visits                   | Pages/Visit               | Avg. Time on<br>Site                                  | % New Visits                  | Bounce Rate |
| Serbia                              |                                                  | 69                       | 2.57                      | 00:02:22                                              | 42.03%                        | 33.33%      |
| Hungary                             |                                                  | 23                       | 2.04                      | 00:04:02                                              | 47.83%                        | 39.13%      |
| Germany                             |                                                  | 7                        | 3.71                      | 00:11:55                                              | 28.57%                        | 28.57%      |
| Sweden                              |                                                  | 2                        | 2.00                      | 00:00:34                                              | 100.00%                       | 50.00%      |
| Austria                             |                                                  | 1                        | 2.00                      | 00:00:02                                              | 100.00%                       | 0.00%       |
| New Zealand                         |                                                  | 1                        | 2.00                      | 00:00:16                                              | 100.00%                       | 0.00%       |
| Norway                              |                                                  | 1                        | 1.00                      | 00:00:00                                              | 100.00%                       | 100.00%     |
| Czech Republic                      |                                                  | 1                        | 2.00                      | 00:01:05                                              | 100.00%                       | 0.00%       |
| Macedonia                           |                                                  | 1                        | 2.00                      | 00:00:04                                              | 100.00%                       | 0.00%       |
| Lithuania                           |                                                  | 1                        | 2.00                      | 00:00:07                                              | 100.00%                       | 0.00%       |