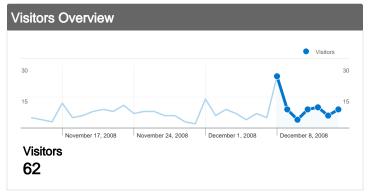

## 62 people visited this site

62 Absolute Unique Visitors

269 Pageviews

2.47 Average Pageviews

√ 00:03:09 Time on Site

→ 33.94% Bounce Rate

47.71% New Visits