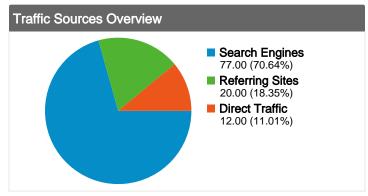

### All traffic sources sent a total of 109 visits

11.01% Direct Traffic

18.35% Referring Sites

## **Top Traffic Sources**

| Sources                | Visits | % visits |
|------------------------|--------|----------|
| google (organic)       | 73     | 66.97%   |
| bajsa.co.yu (referral) | 13     | 11.93%   |
| (direct) ((none))      | 12     | 11.01%   |
| forum.sg.hu (referral) | 3      | 2.75%    |
| search (organic)       | 3      | 2.75%    |