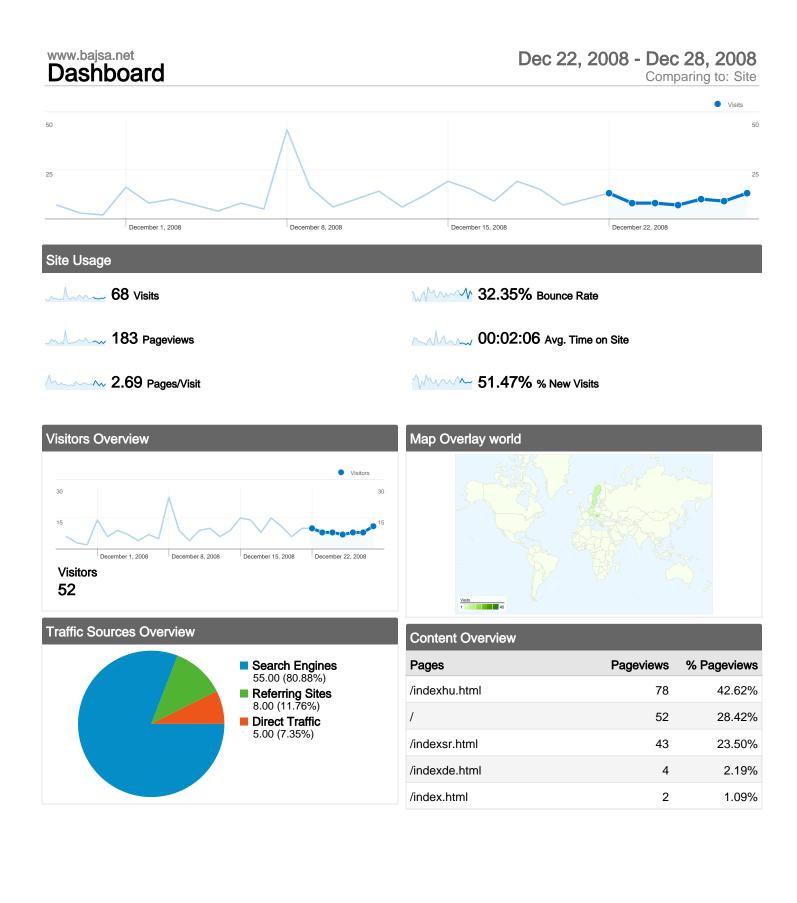

### www.bajsa.net Visitors Overview

Comparing to: Site

51.47% New Visits

# 68 visits came from 7 countries/territories

Site Usage

| Visits<br>68<br>% of Site Total:<br>100.00% | Pages/Visit<br>2.69<br>Site Avg:<br>2.69 (0.00%) | Avg. Time on Site<br>00:02:06<br>Site Avg:<br>00:02:06 (0.00%) |             | % New Visits<br>51.47%<br>Site Avg:<br>51.47% (0.00%) | <b>32.35</b><br>Site Avg: | Bounce Rate<br>32.35%<br>Site Avg:<br>32.35% (0.00%) |  |
|---------------------------------------------|--------------------------------------------------|----------------------------------------------------------------|-------------|-------------------------------------------------------|---------------------------|------------------------------------------------------|--|
| Country/Territory                           |                                                  | Visits                                                         | Pages/Visit | Avg. Time on<br>Site                                  | % New Visits              | Bounce Rate                                          |  |
| Serbia                                      |                                                  | 45                                                             | 3.20        | 00:02:49                                              | 51.11%                    | 24.44%                                               |  |
| Hungary                                     |                                                  | 10                                                             | 2.00        | 00:00:48                                              | 40.00%                    | 20.00%                                               |  |
| Sweden                                      |                                                  | 7                                                              | 1.14        | 00:00:05                                              | 85.71%                    | 85.71%                                               |  |
| Germany                                     |                                                  | 3                                                              | 2.00        | 00:02:08                                              | 0.00%                     | 33.33%                                               |  |
| Austria                                     |                                                  | 1                                                              | 1.00        | 00:00:00                                              | 100.00%                   | 100.00%                                              |  |
| Bosnia and Herzegovi                        | na                                               | 1                                                              | 3.00        | 00:00:53                                              | 100.00%                   | 0.00%                                                |  |
| Poland                                      |                                                  | 1                                                              | 1.00        | 00:00:00                                              | 0.00%                     | 100.00%                                              |  |
|                                             |                                                  |                                                                |             |                                                       |                           | 1 - 7 of 7                                           |  |