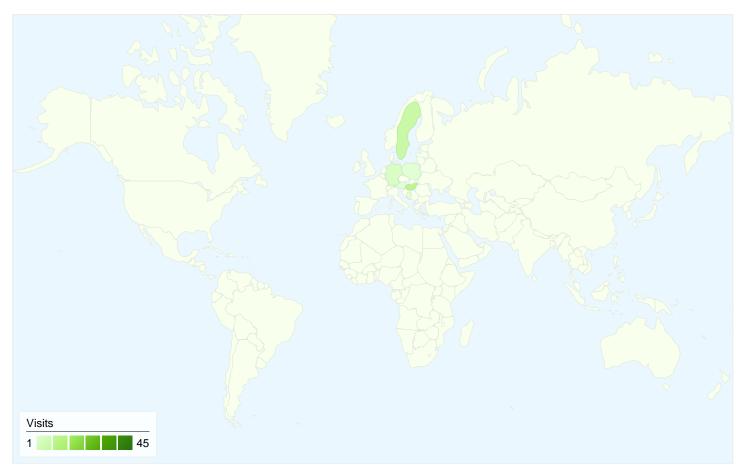

# www.bajsa.net Map Overlay

# Dec 22, 2008 - Dec 28, 2008 Comparing to: Site

# 68 visits came from 7 countries/territories

Site Usage

| Visits<br>68<br>% of Site Total:<br>100.00% | Pages/Visit<br>2.69<br>Site Avg:<br>2.69 (0.00%) | Avg. Time on Site<br>00:02:06<br>Site Avg:<br>00:02:06 (0.00%) |             | % New Visits<br>51.47%<br>Site Avg:<br>51.47% (0.00%) | <b>32.35</b><br>Site Avg: | Bounce Rate<br>32.35%<br>Site Avg:<br>32.35% (0.00%) |  |
|---------------------------------------------|--------------------------------------------------|----------------------------------------------------------------|-------------|-------------------------------------------------------|---------------------------|------------------------------------------------------|--|
| Country/Territory                           |                                                  | Visits                                                         | Pages/Visit | Avg. Time on<br>Site                                  | % New Visits              | Bounce Rate                                          |  |
| Serbia                                      |                                                  | 45                                                             | 3.20        | 00:02:49                                              | 51.11%                    | 24.44%                                               |  |
| Hungary                                     |                                                  | 10                                                             | 2.00        | 00:00:48                                              | 40.00%                    | 20.00%                                               |  |
| Sweden                                      |                                                  | 7                                                              | 1.14        | 00:00:05                                              | 85.71%                    | 85.71%                                               |  |
| Germany                                     |                                                  | 3                                                              | 2.00        | 00:02:08                                              | 0.00%                     | 33.33%                                               |  |
| Austria                                     |                                                  | 1                                                              | 1.00        | 00:00:00                                              | 100.00%                   | 100.00%                                              |  |
| Bosnia and Herzegovi                        | na                                               | 1                                                              | 3.00        | 00:00:53                                              | 100.00%                   | 0.00%                                                |  |
| Poland                                      |                                                  | 1                                                              | 1.00        | 00:00:00                                              | 0.00%                     | 100.00%                                              |  |
|                                             |                                                  |                                                                |             |                                                       |                           | 1 - 7 of 7                                           |  |