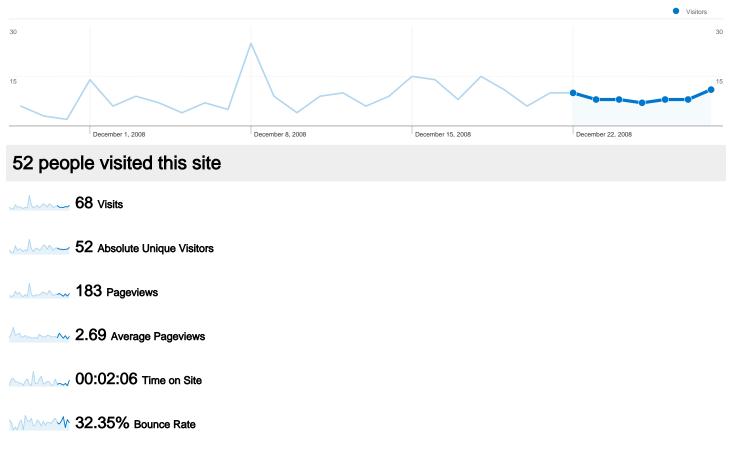

# 68 visits came from 7 countries/territories

Site Usage

| Visits<br>68<br>% of Site Total:<br>100.00% | Pages/Visit<br>2.69<br>Site Avg:<br>2.69 (0.00%) | Avg. Time on Site<br>00:02:06<br>Site Avg:<br>00:02:06 (0.00%) |             | % New Visits<br>51.47%<br>Site Avg:<br>51.47% (0.00%) | <b>32.35</b><br>Site Avg: | Bounce Rate<br>32.35%<br>Site Avg:<br>32.35% (0.00%) |  |
|---------------------------------------------|--------------------------------------------------|----------------------------------------------------------------|-------------|-------------------------------------------------------|---------------------------|------------------------------------------------------|--|
| Country/Territory                           |                                                  | Visits                                                         | Pages/Visit | Avg. Time on<br>Site                                  | % New Visits              | Bounce Rate                                          |  |
| Serbia                                      |                                                  | 45                                                             | 3.20        | 00:02:49                                              | 51.11%                    | 24.44%                                               |  |
| Hungary                                     |                                                  | 10                                                             | 2.00        | 00:00:48                                              | 40.00%                    | 20.00%                                               |  |
| Sweden                                      |                                                  | 7                                                              | 1.14        | 00:00:05                                              | 85.71%                    | 85.71%                                               |  |
| Germany                                     |                                                  | 3                                                              | 2.00        | 00:02:08                                              | 0.00%                     | 33.33%                                               |  |
| Austria                                     |                                                  | 1                                                              | 1.00        | 00:00:00                                              | 100.00%                   | 100.00%                                              |  |
| Bosnia and Herzegovi                        | na                                               | 1                                                              | 3.00        | 00:00:53                                              | 100.00%                   | 0.00%                                                |  |
| Poland                                      |                                                  | 1                                                              | 1.00        | 00:00:00                                              | 0.00%                     | 100.00%                                              |  |
|                                             |                                                  |                                                                |             |                                                       |                           | 1 - 7 of 7                                           |  |

### Pages on this site were viewed a total of 183 times

183 Pageviews

109 Unique Views

32.35% Bounce Rate