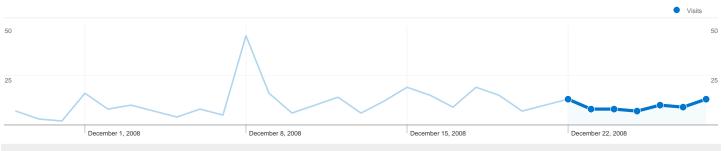

# 68 visits came from 7 countries/territories

Site Usage

| Visits<br>68<br>% of Site Total:<br>100.00% | Pages/Visit<br>2.69<br>Site Avg:<br>2.69 (0.00%) | Avg. Time on Site<br>00:02:06<br>Site Avg:<br>00:02:06 (0.00%) |             | % New Visits<br>51.47%<br>Site Avg:<br>51.47% (0.00%) | <b>32.35</b><br>Site Avg: | Bounce Rate<br>32.35%<br>Site Avg:<br>32.35% (0.00%) |  |
|---------------------------------------------|--------------------------------------------------|----------------------------------------------------------------|-------------|-------------------------------------------------------|---------------------------|------------------------------------------------------|--|
| Country/Territory                           |                                                  | Visits                                                         | Pages/Visit | Avg. Time on<br>Site                                  | % New Visits              | Bounce Rate                                          |  |
| Serbia                                      |                                                  | 45                                                             | 3.20        | 00:02:49                                              | 51.11%                    | 24.44%                                               |  |
| Hungary                                     |                                                  | 10                                                             | 2.00        | 00:00:48                                              | 40.00%                    | 20.00%                                               |  |
| Sweden                                      |                                                  | 7                                                              | 1.14        | 00:00:05                                              | 85.71%                    | 85.71%                                               |  |
| Germany                                     |                                                  | 3                                                              | 2.00        | 00:02:08                                              | 0.00%                     | 33.33%                                               |  |
| Austria                                     |                                                  | 1                                                              | 1.00        | 00:00:00                                              | 100.00%                   | 100.00%                                              |  |
| Bosnia and Herzegovi                        | na                                               | 1                                                              | 3.00        | 00:00:53                                              | 100.00%                   | 0.00%                                                |  |
| Poland                                      |                                                  | 1                                                              | 1.00        | 00:00:00                                              | 0.00%                     | 100.00%                                              |  |
|                                             |                                                  |                                                                |             |                                                       |                           | 1 - 7 of 7                                           |  |