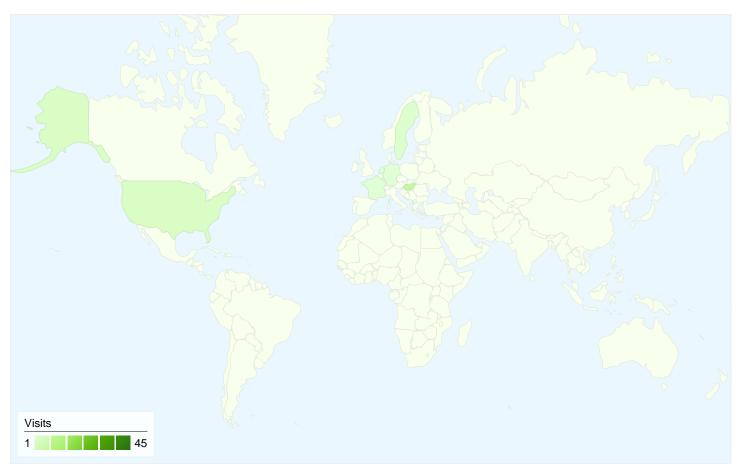

# www.bajsa.net Map Overlay

# 62 visits came from 8 countries/territories

#### Site Usage

| Visits<br>62<br>% of Site Total:<br>100.00% | Pages/Visit<br>3.24<br>Site Avg:<br>3.24 (0.00%) | Avg. Time on Site<br>00:03:48<br>Site Avg:<br>00:03:48 (0.00%) |             | % New Visits<br>41.94%<br>Site Avg:<br>41.94% (0.00%) | <b>14.52</b><br>Site Avg: | Bounce Rate<br>14.52%<br>Site Avg:<br>14.52% (0.00%) |  |
|---------------------------------------------|--------------------------------------------------|----------------------------------------------------------------|-------------|-------------------------------------------------------|---------------------------|------------------------------------------------------|--|
| Country/Territory                           |                                                  | Visits                                                         | Pages/Visit | Avg. Time on<br>Site                                  | % New Visits              | Bounce Rate                                          |  |
| Serbia                                      |                                                  | 45                                                             | 3.42        | 00:04:18                                              | 33.33%                    | 15.56%                                               |  |
| Hungary                                     |                                                  | 8                                                              | 3.38        | 00:02:37                                              | 25.00%                    | 0.00%                                                |  |
| United States                               |                                                  | 3                                                              | 2.00        | 00:00:28                                              | 100.00%                   | 33.33%                                               |  |
| Sweden                                      |                                                  | 2                                                              | 2.50        | 00:00:09                                              | 100.00%                   | 0.00%                                                |  |
| Netherlands                                 |                                                  | 1                                                              | 1.00        | 00:00:00                                              | 100.00%                   | 100.00%                                              |  |
| France                                      |                                                  | 1                                                              | 4.00        | 00:00:15                                              | 100.00%                   | 0.00%                                                |  |
| Macedonia                                   |                                                  | 1                                                              | 2.00        | 00:00:13                                              | 100.00%                   | 0.00%                                                |  |
| Germany                                     |                                                  | 1                                                              | 2.00        | 00:18:23                                              | 100.00%                   | 0.00%                                                |  |
|                                             |                                                  |                                                                |             |                                                       |                           | 1 - 8 of 8                                           |  |