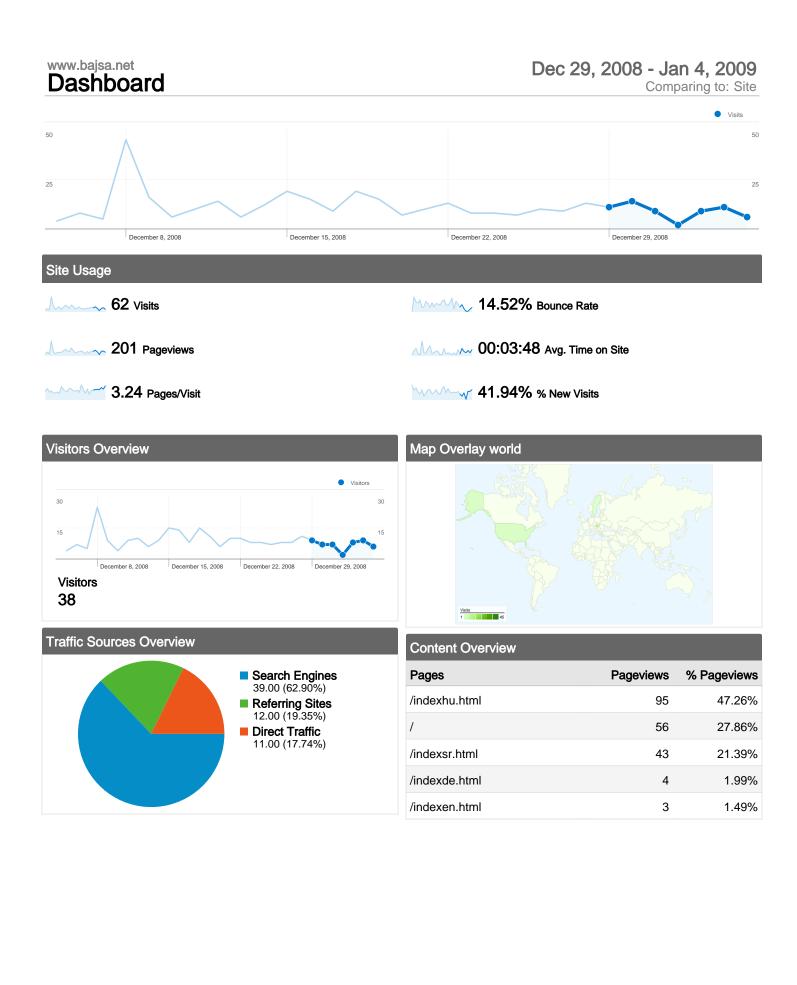

#### Site Usage

| Visits<br>62<br>% of Site Total:<br>100.00% | Pages/Visit<br>3.24<br>Site Avg:<br>3.24 (0.00%) | Avg. Time on Site<br>00:03:48<br>Site Avg:<br>00:03:48 (0.00%) |             | % New Visits<br>41.94%<br>Site Avg:<br>41.94% (0.00%) | <b>14.52</b><br>Site Avg: | Bounce Rate<br>14.52%<br>Site Avg:<br>14.52% (0.00%) |  |
|---------------------------------------------|--------------------------------------------------|----------------------------------------------------------------|-------------|-------------------------------------------------------|---------------------------|------------------------------------------------------|--|
| Country/Territory                           |                                                  | Visits                                                         | Pages/Visit | Avg. Time on<br>Site                                  | % New Visits              | Bounce Rate                                          |  |
| Serbia                                      |                                                  | 45                                                             | 3.42        | 00:04:18                                              | 33.33%                    | 15.56%                                               |  |
| Hungary                                     |                                                  | 8                                                              | 3.38        | 00:02:37                                              | 25.00%                    | 0.00%                                                |  |
| United States                               |                                                  | 3                                                              | 2.00        | 00:00:28                                              | 100.00%                   | 33.33%                                               |  |
| Sweden                                      |                                                  | 2                                                              | 2.50        | 00:00:09                                              | 100.00%                   | 0.00%                                                |  |
| Netherlands                                 |                                                  | 1                                                              | 1.00        | 00:00:00                                              | 100.00%                   | 100.00%                                              |  |
| France                                      |                                                  | 1                                                              | 4.00        | 00:00:15                                              | 100.00%                   | 0.00%                                                |  |
| Macedonia                                   |                                                  | 1                                                              | 2.00        | 00:00:13                                              | 100.00%                   | 0.00%                                                |  |
| Germany                                     |                                                  | 1                                                              | 2.00        | 00:18:23                                              | 100.00%                   | 0.00%                                                |  |
|                                             |                                                  |                                                                |             |                                                       |                           | 1 - 8 of 8                                           |  |