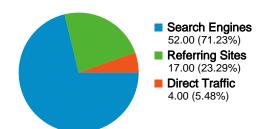

#### All traffic sources sent a total of 73 visits

5.48% Direct Traffic

23.29% Referring Sites

71.23% Search Engines