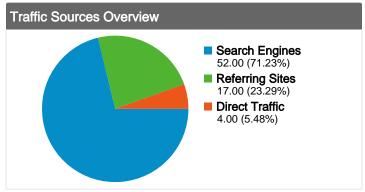

#### All traffic sources sent a total of 73 visits

5.48% Direct Traffic

23.29% Referring Sites

71.23% Search Engines