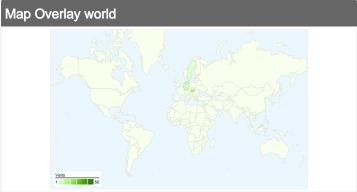

# 73 visits came from 7 countries/territories

| Site Usage                         |                                         |                             |                             |                                                       |                                       |             |
|------------------------------------|-----------------------------------------|-----------------------------|-----------------------------|-------------------------------------------------------|---------------------------------------|-------------|
| Visits 73 % of Site Total: 100.00% | Pages/Visit 2.88 Site Avg: 2.88 (0.00%) | <b>00:03:5</b><br>Site Avg: | e on Site<br>5<br>6 (0.00%) | % New Visits<br>38.36%<br>Site Avg:<br>38.36% (0.00%) | <b>Bounce</b> 26.03° Site Avg: 26.03° | %           |
| Country/Territory                  |                                         | Visits                      | Pages/Visit                 | Avg. Time on<br>Site                                  | % New Visits                          | Bounce Rate |
| Serbia                             |                                         | 50                          | 3.32                        | 00:05:02                                              | 30.00%                                | 18.00%      |
| Hungary                            |                                         | 13                          | 2.31                        | 00:01:00                                              | 61.54%                                | 30.77%      |
| Germany                            |                                         | 6                           | 1.50                        | 00:03:34                                              | 33.33%                                | 50.00%      |
| Malaysia                           |                                         | 1                           | 1.00                        | 00:00:00                                              | 100.00%                               | 100.00%     |
| Sweden                             |                                         | 1                           | 2.00                        | 00:00:05                                              | 100.00%                               | 0.00%       |
| United States                      |                                         | 1                           | 1.00                        | 00:00:00                                              | 100.00%                               | 100.00%     |
| Czech Republic                     |                                         | 1                           | 1.00                        | 00:00:00                                              | 0.00%                                 | 100.00%     |
|                                    |                                         |                             |                             |                                                       |                                       | 1 - 7 of 7  |