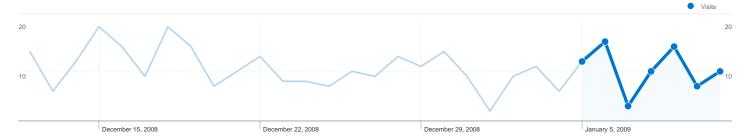

# December 15, 2008 December 22, 2008 December 29, 2008 January 5, 2009

# 51 people visited this site

**73** √√√√ **73** √√√√ **7** 

51 Absolute Unique Visitors

^^~ 210 Pageviews

2.88 Average Pageviews

**1 00:03:55** Time on Site

**26.03%** Bounce Rate

**38.36%** New Visits