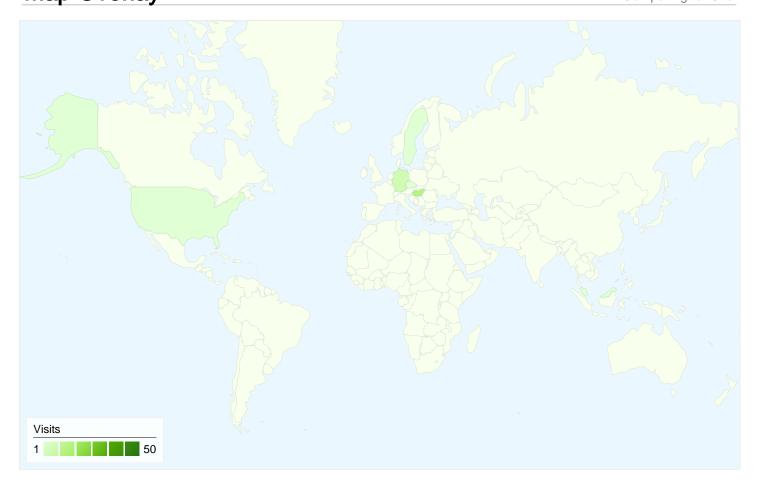

# 73 visits came from 7 countries/territories

| Site Usage                         |                                         |                             |                             |                                                       |                                       |             |
|------------------------------------|-----------------------------------------|-----------------------------|-----------------------------|-------------------------------------------------------|---------------------------------------|-------------|
| Visits 73 % of Site Total: 100.00% | Pages/Visit 2.88 Site Avg: 2.88 (0.00%) | <b>00:03:5</b><br>Site Avg: | e on Site<br>5<br>6 (0.00%) | % New Visits<br>38.36%<br>Site Avg:<br>38.36% (0.00%) | <b>Bounce</b> 26.03° Site Avg: 26.03° | %           |
| Country/Territory                  |                                         | Visits                      | Pages/Visit                 | Avg. Time on<br>Site                                  | % New Visits                          | Bounce Rate |
| Serbia                             |                                         | 50                          | 3.32                        | 00:05:02                                              | 30.00%                                | 18.00%      |
| Hungary                            |                                         | 13                          | 2.31                        | 00:01:00                                              | 61.54%                                | 30.77%      |
| Germany                            |                                         | 6                           | 1.50                        | 00:03:34                                              | 33.33%                                | 50.00%      |
| Malaysia                           |                                         | 1                           | 1.00                        | 00:00:00                                              | 100.00%                               | 100.00%     |
| Sweden                             |                                         | 1                           | 2.00                        | 00:00:05                                              | 100.00%                               | 0.00%       |
| United States                      |                                         | 1                           | 1.00                        | 00:00:00                                              | 100.00%                               | 100.00%     |
| Czech Republic                     |                                         | 1                           | 1.00                        | 00:00:00                                              | 0.00%                                 | 100.00%     |
|                                    |                                         |                             |                             |                                                       |                                       | 1 - 7 of 7  |