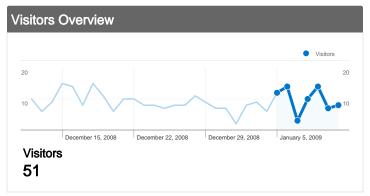

# 51 people visited this site

**73** √√√√ **73** √√√√ **7** 

51 Absolute Unique Visitors

^^~ 210 Pageviews

2.88 Average Pageviews

**1 00:03:55** Time on Site

**26.03%** Bounce Rate

**38.36%** New Visits