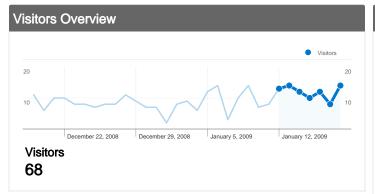

# 68 people visited this site

68 Absolute Unique Visitors

257 Pageviews

2.57 Average Pageviews

52.00% New Visits