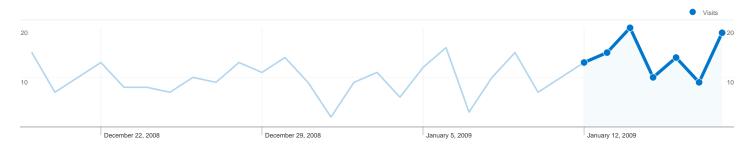

#### Site Usage

**100** Visits

257 Pageviews

2.57 Pages/Visit

**30.00%** Bounce Rate

52.00% % New Visits

| Content Overview |           |             |
|------------------|-----------|-------------|
| Pages            | Pageviews | % Pageviews |
| /indexhu.html    | 120       | 46.69%      |
| 1                | 85        | 33.07%      |
| /indexsr.html    | 35        | 13.62%      |
| /index.html      | 7         | 2.72%       |
| /indexen.html    | 3         | 1.17%       |