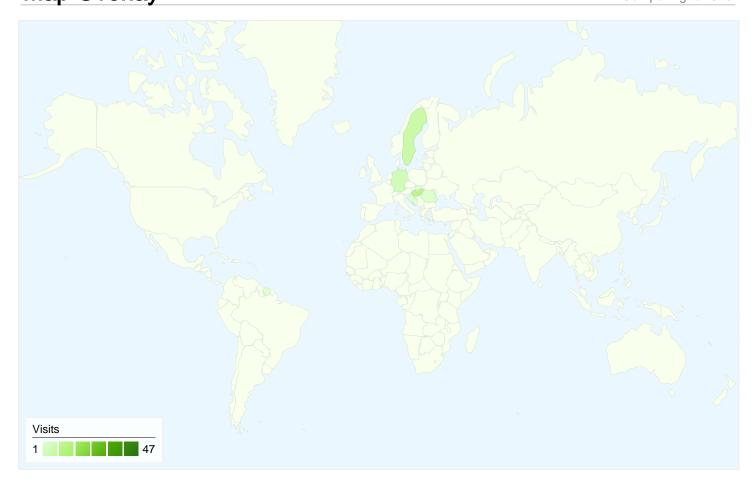

## 100 visits came from 10 countries/territories

| Site Usage                                   |                                         |                          |                           |                                                       |                                    |             |
|----------------------------------------------|-----------------------------------------|--------------------------|---------------------------|-------------------------------------------------------|------------------------------------|-------------|
| Visits<br>100<br>% of Site Total:<br>100.00% | Pages/Visit 2.57 Site Avg: 2.57 (0.00%) | <b>00:03:1</b> Site Avg: | e on Site<br>1<br>(0.00%) | % New Visits<br>52.00%<br>Site Avg:<br>52.00% (0.00%) | <b>30.00</b> 9<br>Site Avg: 30.00% |             |
| Country/Territory                            |                                         | Visits                   | Pages/Visit               | Avg. Time on<br>Site                                  | % New Visits                       | Bounce Rate |
| Serbia                                       |                                         | 47                       | 2.62                      | 00:02:48                                              | 48.94%                             | 34.04%      |
| (not set)                                    |                                         | 24                       | 2.67                      | 00:04:46                                              | 37.50%                             | 20.83%      |
| Hungary                                      |                                         | 11                       | 2.91                      | 00:01:49                                              | 63.64%                             | 9.09%       |
| Sweden                                       |                                         | 7                        | 1.29                      | 00:00:02                                              | 85.71%                             | 71.43%      |
| Germany                                      |                                         | 5                        | 2.00                      | 00:01:05                                              | 60.00%                             | 60.00%      |
| Romania                                      |                                         | 2                        | 2.50                      | 00:01:00                                              | 50.00%                             | 0.00%       |
| Croatia                                      |                                         | 1                        | 2.00                      | 00:00:15                                              | 0.00%                              | 0.00%       |
| Suriname                                     |                                         | 1                        | 5.00                      | 00:36:32                                              | 100.00%                            | 0.00%       |
| Slovakia                                     |                                         | 1                        | 2.00                      | 00:00:03                                              | 100.00%                            | 0.00%       |
| Bosnia and Herzegov                          | vina                                    | 1                        | 5.00                      | 00:07:13                                              | 100.00%                            | 0.00%       |