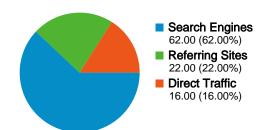

#### All traffic sources sent a total of 100 visits

M 16.00% Direct Traffic

22.00% Referring Sites

62.00% Search Engines