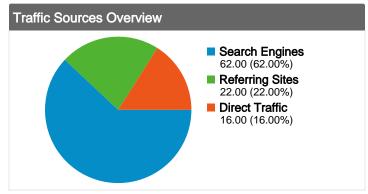

#### All traffic sources sent a total of 100 visits

M 16.00% Direct Traffic

22.00% Referring Sites

62.00% Search Engines