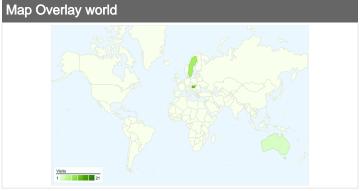

# 69 visits came from 10 countries/territories

| Site Usage                         |                                         |                                              |             |                                                       |                                               |             |
|------------------------------------|-----------------------------------------|----------------------------------------------|-------------|-------------------------------------------------------|-----------------------------------------------|-------------|
| Visits 69 % of Site Total: 100.00% | Pages/Visit 3.06 Site Avg: 3.06 (0.00%) | Avg. Tim<br>00:03:2<br>Site Avg:<br>00:03:20 | 0           | % New Visits<br>56.52%<br>Site Avg:<br>56.52% (0.00%) | <b>30.43</b> 9<br>Site Avg:<br><b>30.43</b> 9 | %           |
| Country/Territory                  |                                         | Visits                                       | Pages/Visit | Avg. Time on<br>Site                                  | % New Visits                                  | Bounce Rate |
| Serbia                             |                                         | 21                                           | 3.38        | 00:05:38                                              | 71.43%                                        | 23.81%      |
| (not set)                          |                                         | 18                                           | 3.39        | 00:03:20                                              | 22.22%                                        | 33.33%      |
| Hungary                            |                                         | 13                                           | 2.08        | 00:00:23                                              | 30.77%                                        | 7.69%       |
| Sweden                             |                                         | 8                                            | 2.88        | 00:00:11                                              | 100.00%                                       | 75.00%      |
| Australia                          |                                         | 2                                            | 8.50        | 00:21:35                                              | 100.00%                                       | 0.00%       |
| Suriname                           |                                         | 2                                            | 1.00        | 00:00:00                                              | 50.00%                                        | 100.00%     |
| Poland                             |                                         | 2                                            | 2.50        | 00:00:21                                              | 100.00%                                       | 0.00%       |
| Germany                            |                                         | 1                                            | 2.00        | 00:01:03                                              | 100.00%                                       | 0.00%       |
| Croatia                            |                                         | 1                                            | 2.00        | 00:00:06                                              | 100.00%                                       | 0.00%       |
| Switzerland                        |                                         | 1                                            | 1.00        | 00:00:00                                              | 100.00%                                       | 100.00%     |