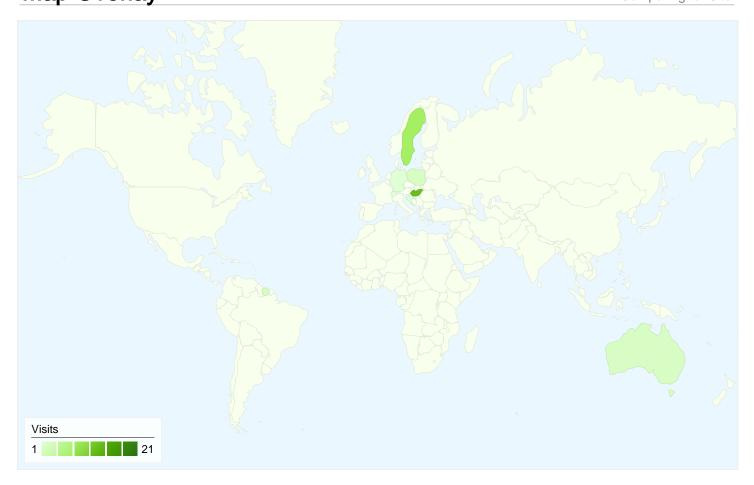

# 69 visits came from 10 countries/territories

| Site Usage                         |                                         |                                              |             |                                                       |                                               |             |
|------------------------------------|-----------------------------------------|----------------------------------------------|-------------|-------------------------------------------------------|-----------------------------------------------|-------------|
| Visits 69 % of Site Total: 100.00% | Pages/Visit 3.06 Site Avg: 3.06 (0.00%) | Avg. Tim<br>00:03:2<br>Site Avg:<br>00:03:20 | 0           | % New Visits<br>56.52%<br>Site Avg:<br>56.52% (0.00%) | <b>30.43</b> 9<br>Site Avg:<br><b>30.43</b> 9 | %           |
| Country/Territory                  |                                         | Visits                                       | Pages/Visit | Avg. Time on<br>Site                                  | % New Visits                                  | Bounce Rate |
| Serbia                             |                                         | 21                                           | 3.38        | 00:05:38                                              | 71.43%                                        | 23.81%      |
| (not set)                          |                                         | 18                                           | 3.39        | 00:03:20                                              | 22.22%                                        | 33.33%      |
| Hungary                            |                                         | 13                                           | 2.08        | 00:00:23                                              | 30.77%                                        | 7.69%       |
| Sweden                             |                                         | 8                                            | 2.88        | 00:00:11                                              | 100.00%                                       | 75.00%      |
| Australia                          |                                         | 2                                            | 8.50        | 00:21:35                                              | 100.00%                                       | 0.00%       |
| Suriname                           |                                         | 2                                            | 1.00        | 00:00:00                                              | 50.00%                                        | 100.00%     |
| Poland                             |                                         | 2                                            | 2.50        | 00:00:21                                              | 100.00%                                       | 0.00%       |
| Germany                            |                                         | 1                                            | 2.00        | 00:01:03                                              | 100.00%                                       | 0.00%       |
| Croatia                            |                                         | 1                                            | 2.00        | 00:00:06                                              | 100.00%                                       | 0.00%       |
| Switzerland                        |                                         | 1                                            | 1.00        | 00:00:00                                              | 100.00%                                       | 100.00%     |