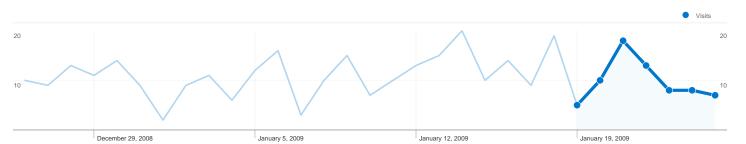

# 52 people visited this site

**~**√√ 69 Visits

52 Absolute Unique Visitors

211 Pageviews

3.06 Average Pageviews

₩ 00:03:20 Time on Site

**30.43%** Bounce Rate

56.52% New Visits