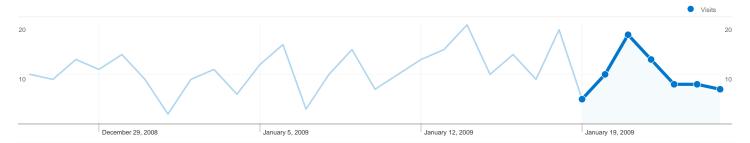

### Pages on this site were viewed a total of 211 times

211 Pageviews

120 Unique Views

\_\_\_\_\_\_ 30.43% Bounce Rate