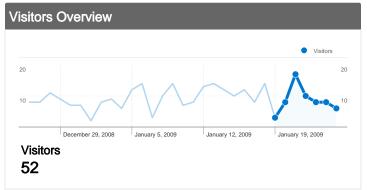

# 52 people visited this site

**~**√√ 69 Visits

52 Absolute Unique Visitors

211 Pageviews

3.06 Average Pageviews

₩ 00:03:20 Time on Site

**30.43%** Bounce Rate

56.52% New Visits