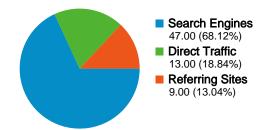

#### All traffic sources sent a total of 69 visits

18.84% Direct Traffic

13.04% Referring Sites

68.12% Search Engines

### **Top Traffic Sources**

| Sources                     | Visits | % visits |
|-----------------------------|--------|----------|
| google (organic)            | 47     | 68.12%   |
| (direct) ((none))           | 13     | 18.84%   |
| en.wikipedia.org (referral) | 3      | 4.35%    |
| bajsa.co.yu (referral)      | 2      | 2.90%    |
| hu.wikipedia.org (referral) | 2      | 2.90%    |