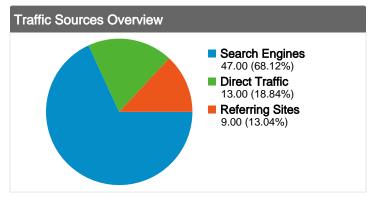

#### All traffic sources sent a total of 69 visits

18.84% Direct Traffic

13.04% Referring Sites

68.12% Search Engines

### **Top Traffic Sources**

| Sources                     | Visits | % visits |
|-----------------------------|--------|----------|
| google (organic)            | 47     | 68.12%   |
| (direct) ((none))           | 13     | 18.84%   |
| en.wikipedia.org (referral) | 3      | 4.35%    |
| bajsa.co.yu (referral)      | 2      | 2.90%    |
| hu.wikipedia.org (referral) | 2      | 2.90%    |