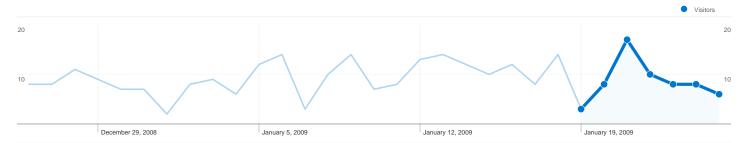

# 52 people visited this site

**~**√√ 69 Visits

52 Absolute Unique Visitors

211 Pageviews

3.06 Average Pageviews

₩ 00:03:20 Time on Site

**30.43%** Bounce Rate

56.52% New Visits

### Site Usage

~~~~ 69 Visits

211 Pageviews

✓ 3.06 Pages/Visit

**30.43%** Bounce Rate

₩ 00:03:20 Avg. Time on Site

56.52% % New Visits

| Content Overview |           |             |  |
|------------------|-----------|-------------|--|
| Pages            | Pageviews | % Pageviews |  |
| /indexhu.html    | 85        | 40.28%      |  |
| 1                | 69        | 32.70%      |  |
| /indexsr.html    | 42        | 19.91%      |  |
| /indexen.html    | 5         | 2.37%       |  |
| /indexde.html    | 5         | 2.37%       |  |