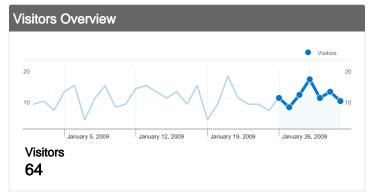

# 64 people visited this site

64 Absolute Unique Visitors

200 Pageviews

2.47 Average Pageviews

√√√ 00:02:30 Time on Site

√√√ 37.04% Bounce Rate

62.96% New Visits