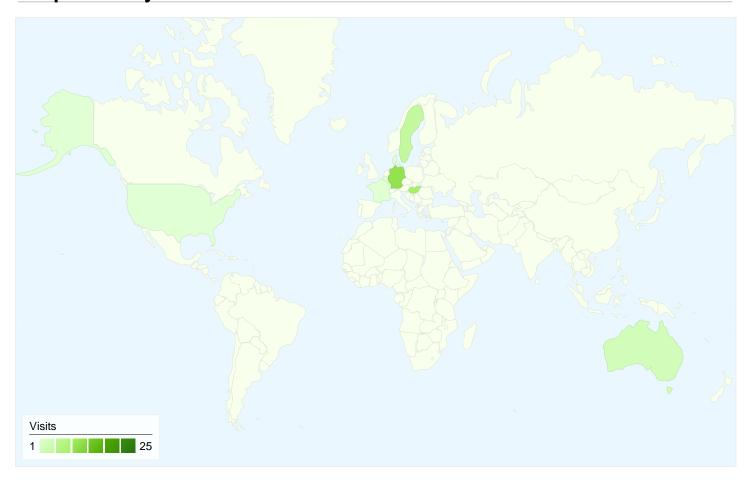

# 81 visits came from 11 countries/territories

| Site Usage                         |                                                  |                             |                           |                                                       |                                                                |             |
|------------------------------------|--------------------------------------------------|-----------------------------|---------------------------|-------------------------------------------------------|----------------------------------------------------------------|-------------|
| Visits 81 % of Site Total: 100.00% | Pages/Visit<br>2.47<br>Site Avg:<br>2.47 (0.00%) | <b>00:02:3</b><br>Site Avg: | e on Site<br>0<br>(0.00%) | % New Visits<br>62.96%<br>Site Avg:<br>62.96% (0.00%) | <b>Bounce</b><br><b>37.04</b> 9<br>Site Avg:<br><b>37.04</b> 9 | %           |
| Country/Territory                  |                                                  | Visits                      | Pages/Visit               | Avg. Time on<br>Site                                  | % New Visits                                                   | Bounce Rate |
| (not set)                          |                                                  | 25                          | 2.48                      | 00:02:25                                              | 28.00%                                                         | 24.00%      |
| Serbia                             |                                                  | 23                          | 3.17                      | 00:04:01                                              | 86.96%                                                         | 34.78%      |
| Germany                            |                                                  | 11                          | 1.55                      | 00:00:13                                              | 36.36%                                                         | 81.82%      |
| Hungary                            |                                                  | 9                           | 1.78                      | 00:00:05                                              | 77.78%                                                         | 22.22%      |
| Sweden                             |                                                  | 5                           | 1.60                      | 00:00:05                                              | 100.00%                                                        | 40.00%      |
| Australia                          |                                                  | 3                           | 3.67                      | 00:10:55                                              | 100.00%                                                        | 33.33%      |
| United States                      |                                                  | 1                           | 1.00                      | 00:00:00                                              | 100.00%                                                        | 100.00%     |
| Belgium                            |                                                  | 1                           | 2.00                      | 00:00:06                                              | 100.00%                                                        | 0.00%       |
| France                             |                                                  | 1                           | 6.00                      | 00:00:59                                              | 100.00%                                                        | 0.00%       |
| Macedonia                          |                                                  | 1                           | 3.00                      | 00:11:50                                              | 100.00%                                                        | 0.00%       |