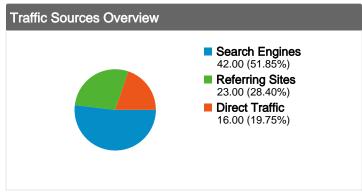

#### All traffic sources sent a total of 81 visits

28.40% Referring Sites

51.85% Search Engines

| Search Engines 42.00 (51.85%) |
|-------------------------------|
| ■ Referring Sites             |
| 23.00 (28.40%)                |
| Direct Traffic                |
| 16.00 (19.75%)                |

### **Top Traffic Sources**

| Sources                     | Visits | % visits |
|-----------------------------|--------|----------|
| google (organic)            | 42     | 51.85%   |
| bajsa.co.yu (referral)      | 17     | 20.99%   |
| (direct) ((none))           | 16     | 19.75%   |
| hu.wikipedia.org (referral) | 2      | 2.47%    |
| vajdasag.lap.hu (referral)  | 2      | 2.47%    |