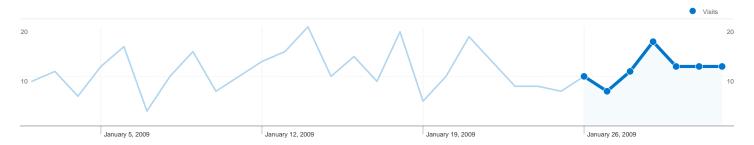

#### Site Usage

√ ✓ 81 Visits

\_\_\_\_\_\_\_ 37.04% Bounce Rate

√√√ 200 Pageviews

00:02:30 Avg. Time on Site

2.47 Pages/Visit

4 62.96% % New Visits

| Content Overview |           |             |
|------------------|-----------|-------------|
| Pages            | Pageviews | % Pageviews |
| /indexhu.html    | 109       | 54.50%      |
| 1                | 56        | 28.00%      |
| /indexsr.html    | 23        | 11.50%      |
| /indexen.html    | 7         | 3.50%       |
| /indexde.html    | 3         | 1.50%       |