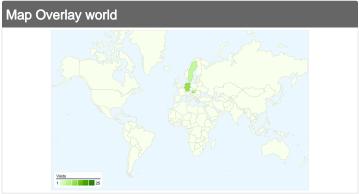

# 81 visits came from 11 countries/territories

| Site Usage                         |                                                  |                             |                           |                                                       |                                                                |             |
|------------------------------------|--------------------------------------------------|-----------------------------|---------------------------|-------------------------------------------------------|----------------------------------------------------------------|-------------|
| Visits 81 % of Site Total: 100.00% | Pages/Visit<br>2.47<br>Site Avg:<br>2.47 (0.00%) | <b>00:02:3</b><br>Site Avg: | e on Site<br>0<br>(0.00%) | % New Visits<br>62.96%<br>Site Avg:<br>62.96% (0.00%) | <b>Bounce</b><br><b>37.04</b> 9<br>Site Avg:<br><b>37.04</b> 9 | %           |
| Country/Territory                  |                                                  | Visits                      | Pages/Visit               | Avg. Time on<br>Site                                  | % New Visits                                                   | Bounce Rate |
| (not set)                          |                                                  | 25                          | 2.48                      | 00:02:25                                              | 28.00%                                                         | 24.00%      |
| Serbia                             |                                                  | 23                          | 3.17                      | 00:04:01                                              | 86.96%                                                         | 34.78%      |
| Germany                            |                                                  | 11                          | 1.55                      | 00:00:13                                              | 36.36%                                                         | 81.82%      |
| Hungary                            |                                                  | 9                           | 1.78                      | 00:00:05                                              | 77.78%                                                         | 22.22%      |
| Sweden                             |                                                  | 5                           | 1.60                      | 00:00:05                                              | 100.00%                                                        | 40.00%      |
| Australia                          |                                                  | 3                           | 3.67                      | 00:10:55                                              | 100.00%                                                        | 33.33%      |
| United States                      |                                                  | 1                           | 1.00                      | 00:00:00                                              | 100.00%                                                        | 100.00%     |
| Belgium                            |                                                  | 1                           | 2.00                      | 00:00:06                                              | 100.00%                                                        | 0.00%       |
| France                             |                                                  | 1                           | 6.00                      | 00:00:59                                              | 100.00%                                                        | 0.00%       |
| Macedonia                          |                                                  | 1                           | 3.00                      | 00:11:50                                              | 100.00%                                                        | 0.00%       |