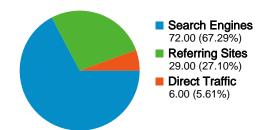

#### All traffic sources sent a total of 107 visits

27.10% Referring Sites

M 67.29% Search Engines

### **Top Traffic Sources**

| Sources                | Visits | % visits |
|------------------------|--------|----------|
| google (organic)       | 67     | 62.62%   |
| bajsa.co.yu (referral) | 19     | 17.76%   |
| (direct) ((none))      | 6      | 5.61%    |
| search (organic)       | 5      | 4.67%    |
| google.com (referral)  | 4      | 3.74%    |