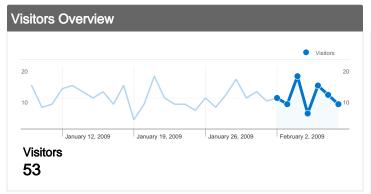

# 53 people visited this site

<u>✓ 107 Visits</u>

53 Absolute Unique Visitors

264 Pageviews

2.47 Average Pageviews

00:02:17 Time on Site

44.86% Bounce Rate

35.51% New Visits