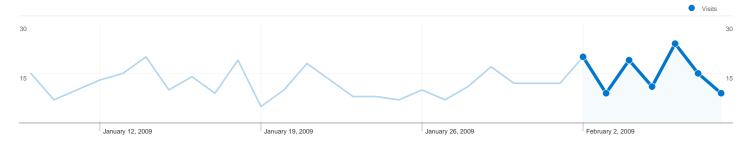

#### Site Usage

√√√ 107 Visits

264 Pageviews

2.47 Pages/Visit

44.86% Bounce Rate

00:02:17 Avg. Time on Site

35.51% % New Visits

| Content Overview |           |             |  |
|------------------|-----------|-------------|--|
| Pages            | Pageviews | % Pageviews |  |
| /indexhu.html    | 126       | 47.73%      |  |
| 1                | 68        | 25.76%      |  |
| /indexsr.html    | 29        | 10.98%      |  |
| /indexde.html    | 18        | 6.82%       |  |
| /indexsl.html    | 9         | 3.41%       |  |