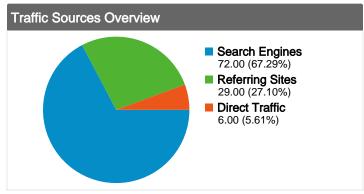

#### All traffic sources sent a total of 107 visits

27.10% Referring Sites

M 67.29% Search Engines