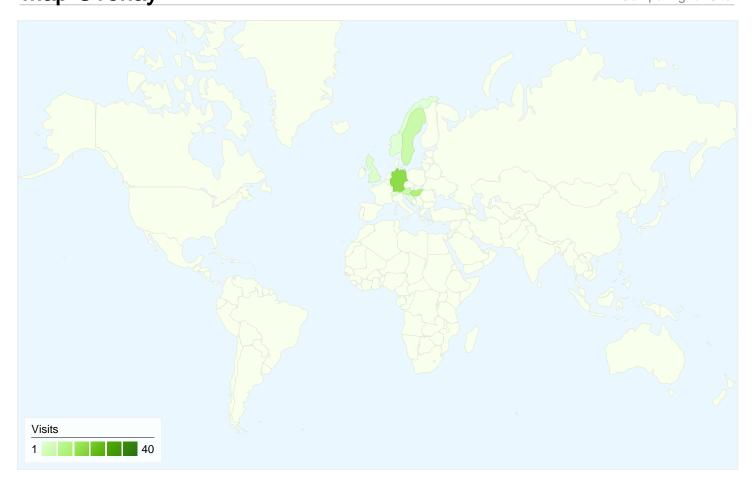

# 107 visits came from 11 countries/territories

| Site Usage                                   |                                                  |                             |                           |                                                       |                                     |             |
|----------------------------------------------|--------------------------------------------------|-----------------------------|---------------------------|-------------------------------------------------------|-------------------------------------|-------------|
| Visits<br>107<br>% of Site Total:<br>100.00% | Pages/Visit<br>2.47<br>Site Avg:<br>2.47 (0.00%) | <b>00:02:1</b><br>Site Avg: | e on Site<br>7<br>(0.00%) | % New Visits<br>35.51%<br>Site Avg:<br>35.51% (0.00%) | <b>Bounce 44.86</b> Site Avg: 44.86 | %           |
| Country/Territory                            |                                                  | Visits                      | Pages/Visit               | Avg. Time on<br>Site                                  | % New Visits                        | Bounce Rate |
| Serbia                                       |                                                  | 40                          | 2.62                      | 00:02:44                                              | 27.50%                              | 22.50%      |
| (not set)                                    |                                                  | 19                          | 1.74                      | 00:00:52                                              | 5.26%                               | 63.16%      |
| Germany                                      |                                                  | 18                          | 2.11                      | 00:01:30                                              | 11.11%                              | 83.33%      |
| Hungary                                      |                                                  | 12                          | 3.25                      | 00:04:16                                              | 83.33%                              | 16.67%      |
| Austria                                      |                                                  | 6                           | 2.83                      | 00:05:27                                              | 50.00%                              | 66.67%      |
| Sweden                                       |                                                  | 6                           | 1.83                      | 00:00:13                                              | 100.00%                             | 50.00%      |
| United Kingdom                               |                                                  | 2                           | 5.00                      | 00:01:17                                              | 50.00%                              | 50.00%      |
| Slovenia                                     |                                                  | 1                           | 5.00                      | 00:01:36                                              | 100.00%                             | 0.00%       |
| Croatia                                      |                                                  | 1                           | 4.00                      | 00:01:10                                              | 100.00%                             | 0.00%       |
| Norway                                       |                                                  | 1                           | 1.00                      | 00:00:00                                              | 100.00%                             | 100.00%     |