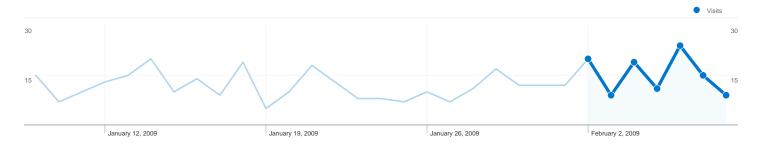

#### Site Usage

√√√ 107 Visits

264 Pageviews

2.47 Pages/Visit

44.86% Bounce Rate

00:02:17 Avg. Time on Site

35.51% % New Visits

| Content Overview |           |             |  |
|------------------|-----------|-------------|--|
| Pages            | Pageviews | % Pageviews |  |
| /indexhu.html    | 126       | 47.73%      |  |
| 1                | 68        | 25.76%      |  |
| /indexsr.html    | 29        | 10.98%      |  |
| /indexde.html    | 18        | 6.82%       |  |
| /indexsl.html    | 9         | 3.41%       |  |