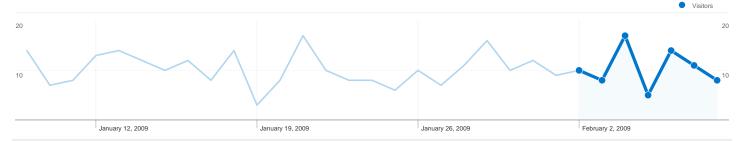

# 53 people visited this site

<u>✓ 107 Visits</u>

53 Absolute Unique Visitors

264 Pageviews

2.47 Average Pageviews

00:02:17 Time on Site

44.86% Bounce Rate

35.51% New Visits