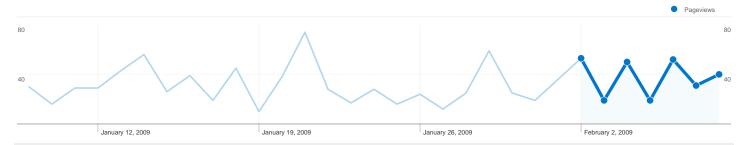

### Pages on this site were viewed a total of 264 times

264 Pageviews

167 Unique Views

44.86% Bounce Rate