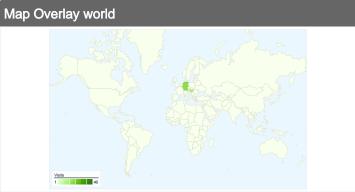

# 107 visits came from 11 countries/territories

| Site Usage                                   |                                                  |                             |                           |                                                       |                                     |             |
|----------------------------------------------|--------------------------------------------------|-----------------------------|---------------------------|-------------------------------------------------------|-------------------------------------|-------------|
| Visits<br>107<br>% of Site Total:<br>100.00% | Pages/Visit<br>2.47<br>Site Avg:<br>2.47 (0.00%) | <b>00:02:1</b><br>Site Avg: | e on Site<br>7<br>(0.00%) | % New Visits<br>35.51%<br>Site Avg:<br>35.51% (0.00%) | <b>Bounce 44.86</b> Site Avg: 44.86 | %           |
| Country/Territory                            |                                                  | Visits                      | Pages/Visit               | Avg. Time on<br>Site                                  | % New Visits                        | Bounce Rate |
| Serbia                                       |                                                  | 40                          | 2.62                      | 00:02:44                                              | 27.50%                              | 22.50%      |
| (not set)                                    |                                                  | 19                          | 1.74                      | 00:00:52                                              | 5.26%                               | 63.16%      |
| Germany                                      |                                                  | 18                          | 2.11                      | 00:01:30                                              | 11.11%                              | 83.33%      |
| Hungary                                      |                                                  | 12                          | 3.25                      | 00:04:16                                              | 83.33%                              | 16.67%      |
| Austria                                      |                                                  | 6                           | 2.83                      | 00:05:27                                              | 50.00%                              | 66.67%      |
| Sweden                                       |                                                  | 6                           | 1.83                      | 00:00:13                                              | 100.00%                             | 50.00%      |
| United Kingdom                               |                                                  | 2                           | 5.00                      | 00:01:17                                              | 50.00%                              | 50.00%      |
| Slovenia                                     |                                                  | 1                           | 5.00                      | 00:01:36                                              | 100.00%                             | 0.00%       |
| Croatia                                      |                                                  | 1                           | 4.00                      | 00:01:10                                              | 100.00%                             | 0.00%       |
| Norway                                       |                                                  | 1                           | 1.00                      | 00:00:00                                              | 100.00%                             | 100.00%     |