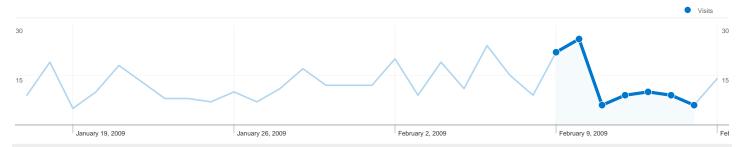

#### Site Usage

**№ 88** Visits

√ 237 Pageviews

2.69 Pages/Visit

36.36% Bounce Rate

00:02:48 Avg. Time on Site

39.77% % New Visits

| Content Overview |           |             |  |  |
|------------------|-----------|-------------|--|--|
| Pages            | Pageviews | % Pageviews |  |  |
| /indexhu.html    | 116       | 48.95%      |  |  |
| 1                | 56        | 23.63%      |  |  |
| /indexsr.html    | 37        | 15.61%      |  |  |
| /indexde.html    | 12        | 5.06%       |  |  |
| /indexen.html    | 11        | 4.64%       |  |  |