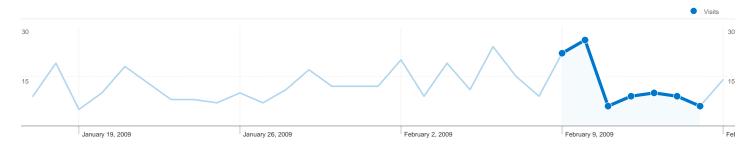

# 52 people visited this site

**№ 88** Visits

52 Absolute Unique Visitors

√√√ 237 Pageviews

2.69 Average Pageviews

00:02:48 Time on Site

36.36% Bounce Rate

39.77% New Visits