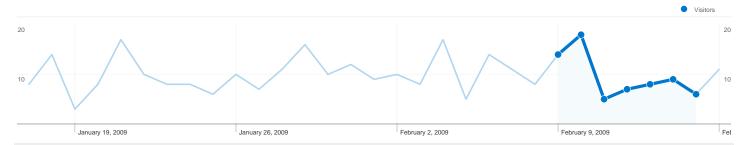

# 52 people visited this site

**№ 88** Visits

52 Absolute Unique Visitors

√√√ 237 Pageviews

2.69 Average Pageviews

00:02:48 Time on Site

36.36% Bounce Rate

39.77% New Visits