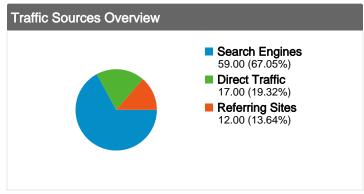

### All traffic sources sent a total of 88 visits

19.32% Direct Traffic

13.64% Referring Sites

67.05% Search Engines

#### **Top Traffic Sources**

| Sources                     | Visits | % visits |
|-----------------------------|--------|----------|
| google (organic)            | 59     | 67.05%   |
| (direct) ((none))           | 17     | 19.32%   |
| bajsa.co.yu (referral)      | 7      | 7.95%    |
| search.mywebsearch.com      | 2      | 2.27%    |
| hu.wikipedia.org (referral) | 1      | 1.14%    |