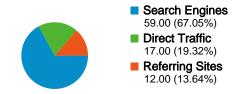

### All traffic sources sent a total of 88 visits

19.32% Direct Traffic

13.64% Referring Sites

67.05% Search Engines

#### **Top Traffic Sources**

| Sources                     | Visits | % visits |
|-----------------------------|--------|----------|
| google (organic)            | 59     | 67.05%   |
| (direct) ((none))           | 17     | 19.32%   |
| bajsa.co.yu (referral)      | 7      | 7.95%    |
| search.mywebsearch.com      | 2      | 2.27%    |
| hu.wikipedia.org (referral) | 1      | 1.14%    |