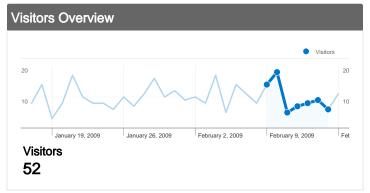

# 52 people visited this site

**№ 88** Visits

52 Absolute Unique Visitors

√√√ 237 Pageviews

2.69 Average Pageviews

00:02:48 Time on Site

36.36% Bounce Rate

39.77% New Visits