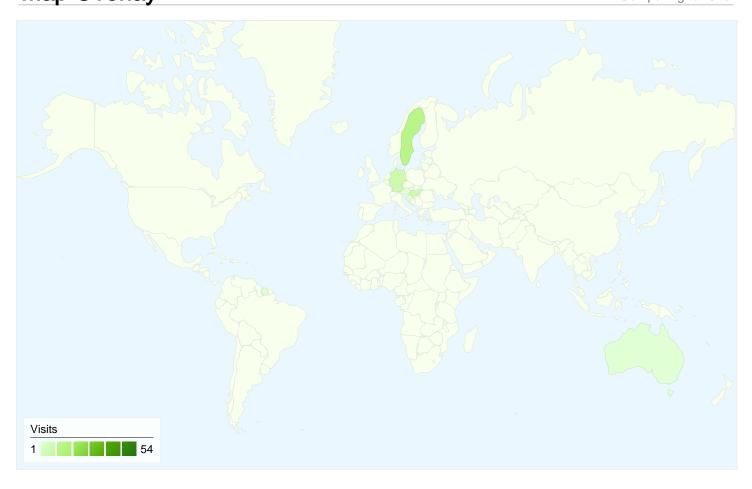

## 88 visits came from 9 countries/territories

| Visits<br>88<br>% of Site Total:<br>100.00% | Pages/Visit 2.69 Site Avg: 2.69 (0.00%) | Avg. Time on Site 00:02:48 Site Avg: 00:02:48 (0.00%) |             | % New Visits<br>39.77%<br>Site Avg:<br>39.77% (0.00%) | <b>36.36</b> 9 Site Avg: | Bounce Rate<br>36.36%<br>Site Avg:<br>36.36% (0.00%) |  |
|---------------------------------------------|-----------------------------------------|-------------------------------------------------------|-------------|-------------------------------------------------------|--------------------------|------------------------------------------------------|--|
| Country/Territory                           |                                         | Visits                                                | Pages/Visit | Avg. Time on<br>Site                                  | % New Visits             | Bounce Rate                                          |  |
| Serbia                                      |                                         | 54                                                    | 2.48        | 00:02:29                                              | 29.63%                   | 31.48%                                               |  |
| Sweden                                      |                                         | 13                                                    | 1.62        | 00:00:05                                              | 76.92%                   | 53.85%                                               |  |
| Germany                                     |                                         | 7                                                     | 2.14        | 00:02:08                                              | 14.29%                   | 71.43%                                               |  |
| Hungary                                     |                                         | 7                                                     | 3.71        | 00:01:10                                              | 57.14%                   | 14.29%                                               |  |
| (not set)                                   |                                         | 3                                                     | 8.00        | 00:16:33                                              | 66.67%                   | 33.33%                                               |  |
| Austria                                     |                                         | 1                                                     | 1.00        | 00:00:00                                              | 100.00%                  | 100.00%                                              |  |
| Croatia                                     |                                         | 1                                                     | 2.00        | 00:02:56                                              | 0.00%                    | 0.00%                                                |  |
| Suriname                                    |                                         | 1                                                     | 4.00        | 00:05:29                                              | 100.00%                  | 0.00%                                                |  |
| Australia                                   |                                         | 1                                                     | 10.00       | 00:30:02                                              | 0.00%                    | 0.00%                                                |  |
|                                             |                                         |                                                       |             |                                                       |                          | 1 - 9 of 9                                           |  |