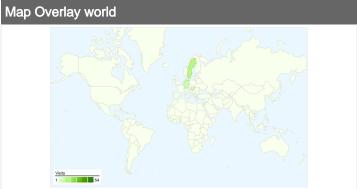

## 88 visits came from 9 countries/territories

| Visits<br>88<br>% of Site Total:<br>100.00% | Pages/Visit 2.69 Site Avg: 2.69 (0.00%) | Avg. Time on Site 00:02:48 Site Avg: 00:02:48 (0.00%) |             | % New Visits<br>39.77%<br>Site Avg:<br>39.77% (0.00%) | <b>36.36</b> 9 Site Avg: | Bounce Rate<br>36.36%<br>Site Avg:<br>36.36% (0.00%) |  |
|---------------------------------------------|-----------------------------------------|-------------------------------------------------------|-------------|-------------------------------------------------------|--------------------------|------------------------------------------------------|--|
| Country/Territory                           |                                         | Visits                                                | Pages/Visit | Avg. Time on<br>Site                                  | % New Visits             | Bounce Rate                                          |  |
| Serbia                                      |                                         | 54                                                    | 2.48        | 00:02:29                                              | 29.63%                   | 31.48%                                               |  |
| Sweden                                      |                                         | 13                                                    | 1.62        | 00:00:05                                              | 76.92%                   | 53.85%                                               |  |
| Germany                                     |                                         | 7                                                     | 2.14        | 00:02:08                                              | 14.29%                   | 71.43%                                               |  |
| Hungary                                     |                                         | 7                                                     | 3.71        | 00:01:10                                              | 57.14%                   | 14.29%                                               |  |
| (not set)                                   |                                         | 3                                                     | 8.00        | 00:16:33                                              | 66.67%                   | 33.33%                                               |  |
| Austria                                     |                                         | 1                                                     | 1.00        | 00:00:00                                              | 100.00%                  | 100.00%                                              |  |
| Croatia                                     |                                         | 1                                                     | 2.00        | 00:02:56                                              | 0.00%                    | 0.00%                                                |  |
| Suriname                                    |                                         | 1                                                     | 4.00        | 00:05:29                                              | 100.00%                  | 0.00%                                                |  |
| Australia                                   |                                         | 1                                                     | 10.00       | 00:30:02                                              | 0.00%                    | 0.00%                                                |  |
|                                             |                                         |                                                       |             |                                                       |                          | 1 - 9 of 9                                           |  |