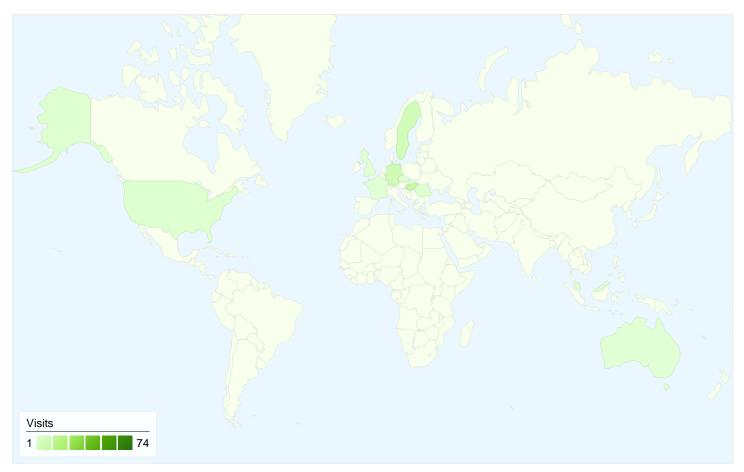

# www.bajsa.net Map Overlay

# Feb 16, 2009 - Feb 22, 2009 Comparing to: Site

# 112 visits came from 13 countries/territories

Site Usage

| Visits<br>112<br>% of Site Total:<br>100.00% | Pages/Visit<br>3.11<br>Site Avg:<br>3.11 (0.00%) | Avg. Time on Site<br>00:03:51<br>Site Avg:<br>00:03:51 (0.00%) |             | % New Visits<br>52.68%<br>Site Avg:<br>50.89% (3.51%) | <b>39.29</b><br>Site Avg: | Bounce Rate<br>39.29%<br>Site Avg:<br>39.29% (0.00%) |  |
|----------------------------------------------|--------------------------------------------------|----------------------------------------------------------------|-------------|-------------------------------------------------------|---------------------------|------------------------------------------------------|--|
| Country/Territory                            |                                                  | Visits                                                         | Pages/Visit | Avg. Time on<br>Site                                  | % New Visits              | Bounce Rate                                          |  |
| Serbia                                       |                                                  | 74                                                             | 2.97        | 00:04:09                                              | 41.89%                    | 43.24%                                               |  |
| Hungary                                      |                                                  | 12                                                             | 5.08        | 00:06:54                                              | 75.00%                    | 25.00%                                               |  |
| Germany                                      |                                                  | 8                                                              | 2.38        | 00:03:44                                              | 12.50%                    | 50.00%                                               |  |
| Sweden                                       |                                                  | 7                                                              | 1.86        | 00:00:06                                              | 100.00%                   | 14.29%                                               |  |
| Romania                                      |                                                  | 2                                                              | 4.00        | 00:00:24                                              | 100.00%                   | 50.00%                                               |  |
| United States                                |                                                  | 2                                                              | 3.50        | 00:00:26                                              | 100.00%                   | 0.00%                                                |  |
| France                                       |                                                  | 1                                                              | 1.00        | 00:00:00                                              | 100.00%                   | 100.00%                                              |  |
| Czech Republic                               |                                                  | 1                                                              | 1.00        | 00:00:00                                              | 100.00%                   | 100.00%                                              |  |
| Australia                                    |                                                  | 1                                                              | 2.00        | 00:00:09                                              | 100.00%                   | 0.00%                                                |  |
| (not set)                                    |                                                  | 1                                                              | 10.00       | 00:09:09                                              | 100.00%                   | 0.00%                                                |  |