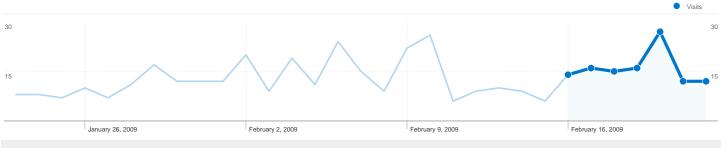

### www.bajsa.net Visitors Overview

Comparing to: Site



50.89% New Visits

# **Technical Profile**

| Browser           | Visits | % visits | Connection Speed | Visits | % visits |
|-------------------|--------|----------|------------------|--------|----------|
| Firefox           | 63     | 56.25%   | Unknown          | 83     | 74.11%   |
| Internet Explorer | 44     | 39.29%   | DSL              | 17     | 15.18%   |
| Opera             | 3      | 2.68%    | T1               | 6      | 5.36%    |
| Chrome            | 2      | 1.79%    | Cable            | 5      | 4.46%    |
|                   |        |          | Dialup           | 1      | 0.89%    |

### www.bajsa.net Traffic Sources Overview

### Feb 16, 2009 - Feb 22, 2009

Comparing to: Site



### All traffic sources sent a total of 112 visits

15.18% Direct Traffic

25.00% Referring Sites



\_\_\_\_\_\_ 59.82% Search Engines

# **Top Traffic Sources**

| Sources                     | Visits | % visits | Keywords             | Visits | % visits |
|-----------------------------|--------|----------|----------------------|--------|----------|
| google (organic)            | 66     | 58.93%   | bajsa                | 47     | 70.15%   |
| (direct) ((none))           | 17     | 15.18%   | bajsa net            | 6      | 8.96%    |
| bajsa.co.yu (referral)      | 16     | 14.29%   | bajsa helyi közösség | 5      | 7.46%    |
| en.wikipedia.org (referral) | 4      | 3.57%    | bajsa honlapja       | 2      | 2.99%    |
| startlap.hu (referral)      | 3      | 2.68%    | bajša