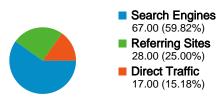

### www.bajsa.net Traffic Sources Overview

### All traffic sources sent a total of 112 visits

15.18% Direct Traffic

25.00% Referring Sites

\_\_\_\_\_\_ 59.82% Search Engines