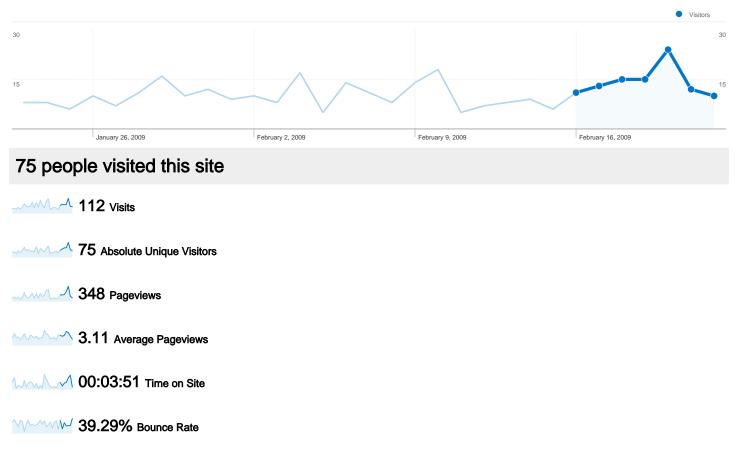

### www.bajsa.net Visitors Overview

Comparing to: Site

50.89% New Visits

# 112 visits came from 13 countries/territories

Site Usage

| Visits<br>112<br>% of Site Total:<br>100.00% | Pages/Visit<br>3.11<br>Site Avg:<br>3.11 (0.00%) | Avg. Time on Site<br>00:03:51<br>Site Avg:<br>00:03:51 (0.00%) |             | % New Visits<br>52.68%<br>Site Avg:<br>50.89% (3.51%) | <b>39.29</b><br>Site Avg: | Bounce Rate<br>39.29%<br>Site Avg:<br>39.29% (0.00%) |  |
|----------------------------------------------|--------------------------------------------------|----------------------------------------------------------------|-------------|-------------------------------------------------------|---------------------------|------------------------------------------------------|--|
| Country/Territory                            |                                                  | Visits                                                         | Pages/Visit | Avg. Time on<br>Site                                  | % New Visits              | Bounce Rate                                          |  |
| Serbia                                       |                                                  | 74                                                             | 2.97        | 00:04:09                                              | 41.89%                    | 43.24%                                               |  |
| Hungary                                      |                                                  | 12                                                             | 5.08        | 00:06:54                                              | 75.00%                    | 25.00%                                               |  |
| Germany                                      |                                                  | 8                                                              | 2.38        | 00:03:44                                              | 12.50%                    | 50.00%                                               |  |
| Sweden                                       |                                                  | 7                                                              | 1.86        | 00:00:06                                              | 100.00%                   | 14.29%                                               |  |
| Romania                                      |                                                  | 2                                                              | 4.00        | 00:00:24                                              | 100.00%                   | 50.00%                                               |  |
| United States                                |                                                  | 2                                                              | 3.50        | 00:00:26                                              | 100.00%                   | 0.00%                                                |  |
| France                                       |                                                  | 1                                                              | 1.00        | 00:00:00                                              | 100.00%                   | 100.00%                                              |  |
| Czech Republic                               |                                                  | 1                                                              | 1.00        | 00:00:00                                              | 100.00%                   | 100.00%                                              |  |
| Australia                                    |                                                  | 1                                                              | 2.00        | 00:00:09                                              | 100.00%                   | 0.00%                                                |  |
| (not set)                                    |                                                  | 1                                                              | 10.00       | 00:09:09                                              | 100.00%                   | 0.00%                                                |  |