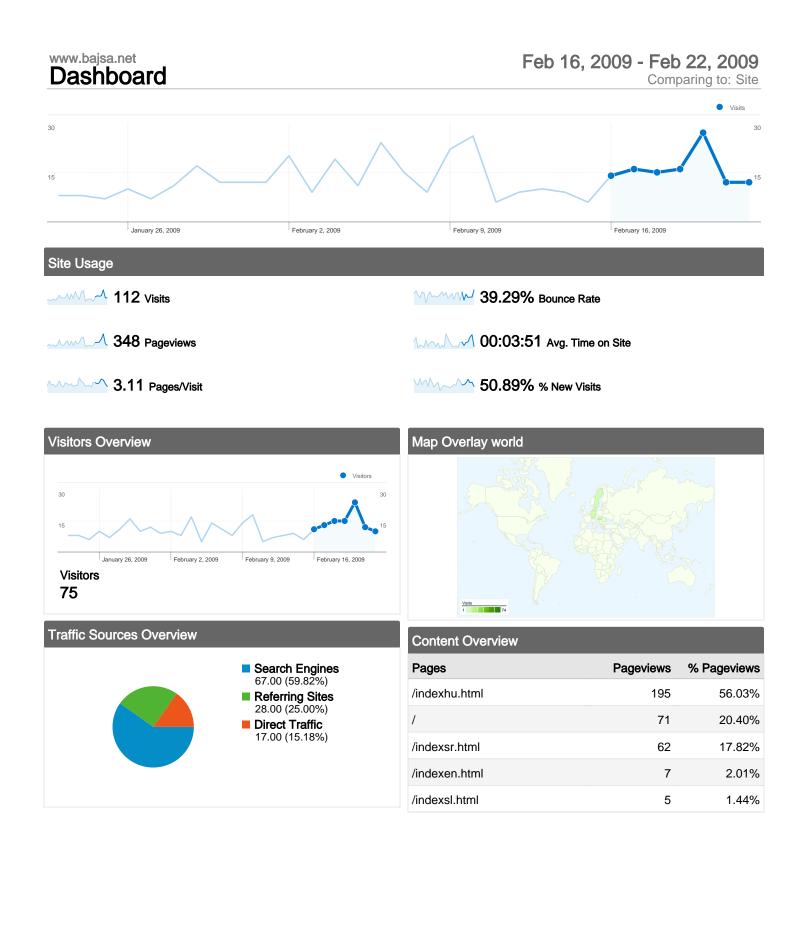

### Feb 16, 2009 - Feb 22, 2009

Comparing to: Site

# 112 visits came from 13 countries/territories

Site Usage

| Visits<br>112<br>% of Site Total:<br>100.00% | Pages/Visit<br>3.11<br>Site Avg:<br>3.11 (0.00%) | Avg. Time on Site<br>00:03:51<br>Site Avg:<br>00:03:51 (0.00%) |             | % New Visits<br>52.68%<br>Site Avg:<br>50.89% (3.51%) | <b>39.29</b><br>Site Avg: | Bounce Rate<br>39.29%<br>Site Avg:<br>39.29% (0.00%) |  |
|----------------------------------------------|--------------------------------------------------|----------------------------------------------------------------|-------------|-------------------------------------------------------|---------------------------|------------------------------------------------------|--|
| Country/Territory                            |                                                  | Visits                                                         | Pages/Visit | Avg. Time on<br>Site                                  | % New Visits              | Bounce Rate                                          |  |
| Serbia                                       |                                                  | 74                                                             | 2.97        | 00:04:09                                              | 41.89%                    | 43.24%                                               |  |
| Hungary                                      |                                                  | 12                                                             | 5.08        | 00:06:54                                              | 75.00%                    | 25.00%                                               |  |
| Germany                                      |                                                  | 8                                                              | 2.38        | 00:03:44                                              | 12.50%                    | 50.00%                                               |  |
| Sweden                                       |                                                  | 7                                                              | 1.86        | 00:00:06                                              | 100.00%                   | 14.29%                                               |  |
| Romania                                      |                                                  | 2                                                              | 4.00        | 00:00:24                                              | 100.00%                   | 50.00%                                               |  |
| United States                                |                                                  | 2                                                              | 3.50        | 00:00:26                                              | 100.00%                   | 0.00%                                                |  |
| France                                       |                                                  | 1                                                              | 1.00        | 00:00:00                                              | 100.00%                   | 100.00%                                              |  |
| Czech Republic                               |                                                  | 1                                                              | 1.00        | 00:00:00                                              | 100.00%                   | 100.00%                                              |  |
| Australia                                    |                                                  | 1                                                              | 2.00        | 00:00:09                                              | 100.00%                   | 0.00%                                                |  |
| (not set)                                    |                                                  | 1                                                              | 10.00       | 00:09:09                                              | 100.00%                   | 0.00%                                                |  |