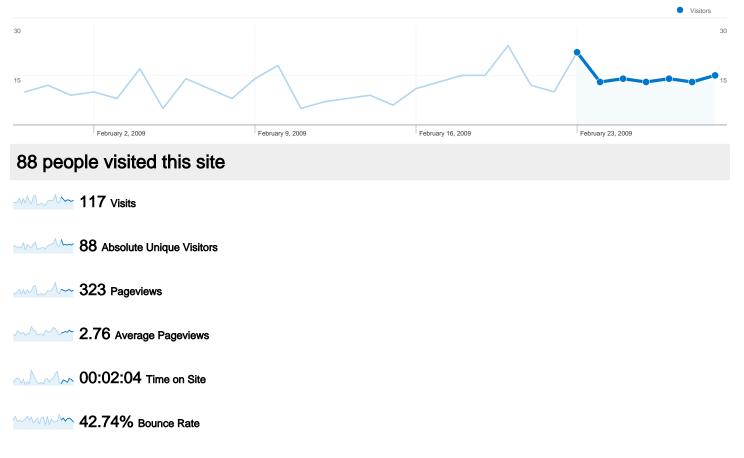

#### www.bajsa.net Visitors Overview

Comparing to: Site

55.56% New Visits

## 117 visits came from 12 countries/territories

Site Usage

| Visits<br>117<br>% of Site Total:<br>100.00% | Pages/Visit<br>2.76<br>Site Avg:<br>2.76 (0.00%) | Avg. Time on Site<br>00:02:04<br>Site Avg:<br>00:02:04 (0.00%) |             | % New Visits<br>55.56%<br>Site Avg:<br>55.56% (0.00%) | <b>42.74</b><br>Site Avg: | Bounce Rate<br>42.74%<br>Site Avg:<br>42.74% (0.00%) |  |
|----------------------------------------------|--------------------------------------------------|----------------------------------------------------------------|-------------|-------------------------------------------------------|---------------------------|------------------------------------------------------|--|
| Country/Territory                            |                                                  | Visits                                                         | Pages/Visit | Avg. Time on<br>Site                                  | % New Visits              | Bounce Rate                                          |  |
| Serbia                                       |                                                  | 84                                                             | 2.96        | 00:02:24                                              | 48.81%                    | 39.29%                                               |  |
| Hungary                                      |                                                  | 12                                                             | 2.75        | 00:00:36                                              | 83.33%                    | 41.67%                                               |  |
| Australia                                    |                                                  | 5                                                              | 1.40        | 00:01:30                                              | 40.00%                    | 60.00%                                               |  |
| Germany                                      |                                                  | 4                                                              | 3.75        | 00:05:47                                              | 50.00%                    | 25.00%                                               |  |
| Sweden                                       |                                                  | 4                                                              | 1.25        | 00:00:03                                              | 100.00%                   | 75.00%                                               |  |
| Austria                                      |                                                  | 2                                                              | 2.50        | 00:00:44                                              | 100.00%                   | 50.00%                                               |  |
| Slovenia                                     |                                                  | 1                                                              | 1.00        | 00:00:00                                              | 100.00%                   | 100.00%                                              |  |
| Croatia                                      |                                                  | 1                                                              | 2.00        | 00:00:12                                              | 100.00%                   | 0.00%                                                |  |
| Greece                                       |                                                  | 1                                                              | 1.00        | 00:00:00                                              | 100.00%                   | 100.00%                                              |  |
| India                                        |                                                  | 1                                                              | 1.00        | 00:00:00                                              | 100.00%                   | 100.00%                                              |  |