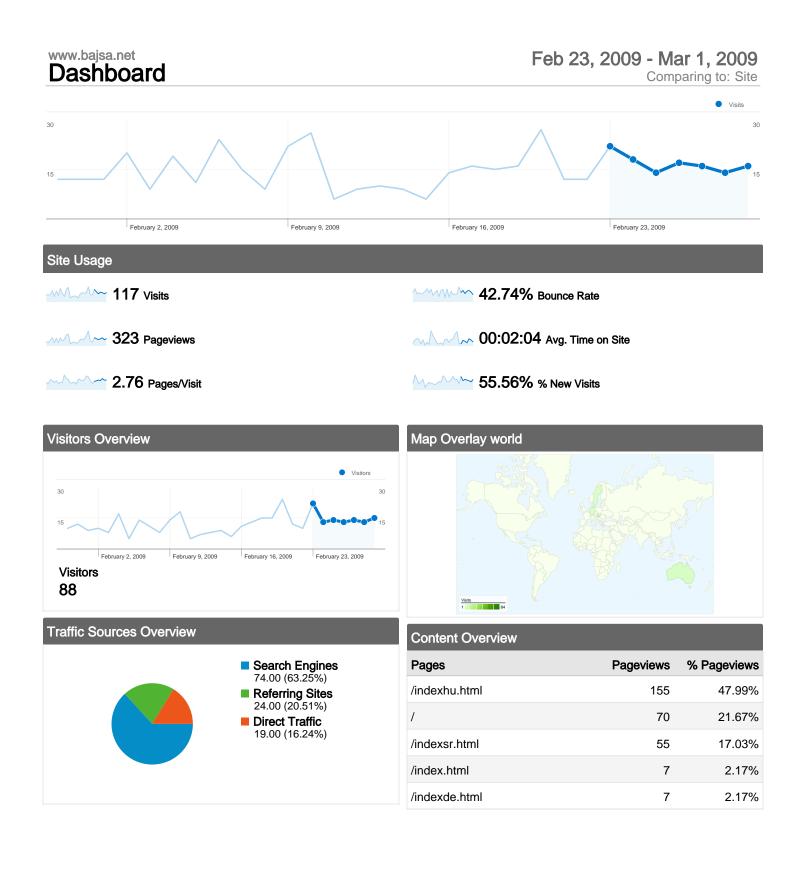

## 117 visits came from 12 countries/territories

Site Usage

| Visits<br>117<br>% of Site Total:<br>100.00% | Pages/Visit<br>2.76<br>Site Avg:<br>2.76 (0.00%) | Avg. Time on Site<br>00:02:04<br>Site Avg:<br>00:02:04 (0.00%) |             | % New Visits<br>55.56%<br>Site Avg:<br>55.56% (0.00%) | <b>42.74</b><br>Site Avg: | Bounce Rate<br>42.74%<br>Site Avg:<br>42.74% (0.00%) |  |
|----------------------------------------------|--------------------------------------------------|----------------------------------------------------------------|-------------|-------------------------------------------------------|---------------------------|------------------------------------------------------|--|
| Country/Territory                            |                                                  | Visits                                                         | Pages/Visit | Avg. Time on<br>Site                                  | % New Visits              | Bounce Rate                                          |  |
| Serbia                                       |                                                  | 84                                                             | 2.96        | 00:02:24                                              | 48.81%                    | 39.29%                                               |  |
| Hungary                                      |                                                  | 12                                                             | 2.75        | 00:00:36                                              | 83.33%                    | 41.67%                                               |  |
| Australia                                    |                                                  | 5                                                              | 1.40        | 00:01:30                                              | 40.00%                    | 60.00%                                               |  |
| Germany                                      |                                                  | 4                                                              | 3.75        | 00:05:47                                              | 50.00%                    | 25.00%                                               |  |
| Sweden                                       |                                                  | 4                                                              | 1.25        | 00:00:03                                              | 100.00%                   | 75.00%                                               |  |
| Austria                                      |                                                  | 2                                                              | 2.50        | 00:00:44                                              | 100.00%                   | 50.00%                                               |  |
| Slovenia                                     |                                                  | 1                                                              | 1.00        | 00:00:00                                              | 100.00%                   | 100.00%                                              |  |
| Croatia                                      |                                                  | 1                                                              | 2.00        | 00:00:12                                              | 100.00%                   | 0.00%                                                |  |
| Greece                                       |                                                  | 1                                                              | 1.00        | 00:00:00                                              | 100.00%                   | 100.00%                                              |  |
| India                                        |                                                  | 1                                                              | 1.00        | 00:00:00                                              | 100.00%                   | 100.00%                                              |  |

#### www.bajsa.net Content Overview

Comparing to: Site

MA 323 Pageviews

173 Unique Views

42.74% Bounce Rate

## **Top Content**

| Pages         | Pageviews | % Pageviews |
|---------------|-----------|-------------|
| /indexhu.html | 155       | 47.99%      |
| /             | 70        | 21.67%      |
| /indexsr.html | 55        | 17.03%      |
| /index.html   | 7         | 2.17%       |
| /indexde.html | 7         | 2.17%       |