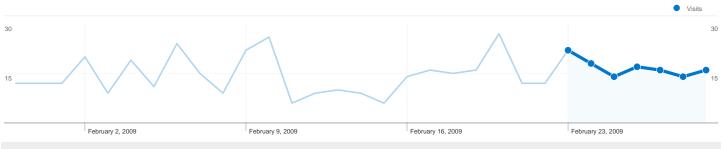

#### www.bajsa.net Visitors Overview

Comparing to: Site



55.56% New Visits

## **Technical Profile**

| Browser           | Visits | % visits | Connection Speed | Visits | % visits |
|-------------------|--------|----------|------------------|--------|----------|
| Firefox           | 65     | 55.56%   | Unknown          | 84     | 71.79%   |
| Internet Explorer | 42     | 35.90%   | DSL              | 20     | 17.09%   |
| Opera             | 8      | 6.84%    | Cable            | 7      | 5.98%    |
| Mozilla           | 1      | 0.85%    | Dialup           | 4      | 3.42%    |
| Safari            | 1      | 0.85%    | T1               | 2      | 1.71%    |

### www.bajsa.net Traffic Sources Overview

#### Feb 23, 2009 - Mar 1, 2009

Comparing to: Site



### All traffic sources sent a total of 117 visits

AMA 16.24% Direct Traffic

20.51% Referring Sites



MM 63.25% Search Engines

## **Top Traffic Sources**

| Sources                    | Visits | % visits | Keywords             | Visits | % visits |
|----------------------------|--------|----------|----------------------|--------|----------|
| google (organic)           | 69     | 58.97%   | bajsa                | 62     | 83.78%   |
| (direct) ((none))          | 19     | 16.24%   | bajsa helyi közösség | 3      | 4.05%    |
| bajsa.co.yu (referral)     | 9      | 7.69%    | bajsa net            | 2      | 2.70%    |
| search (organic)           | 4      | 3.42%    | www.bajsa.net        | 2      | 2.70%    |
| vajdasag.lap.hu (referral) | 3      | 2.56%    | "bajsa"              | 1