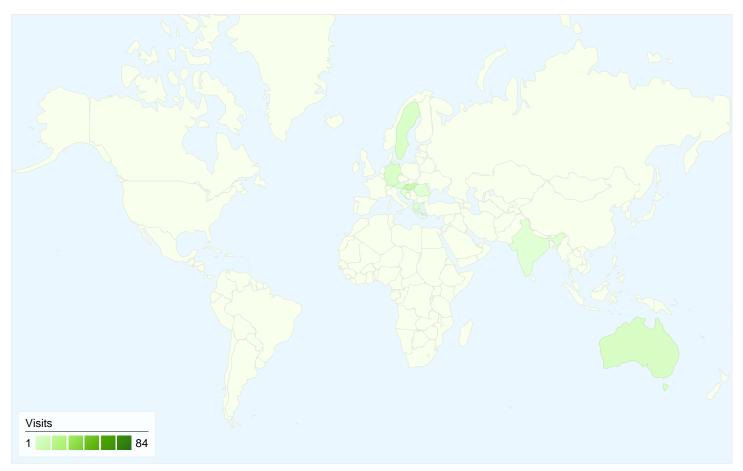

# www.bajsa.net Map Overlay

## 117 visits came from 12 countries/territories

Site Usage

| Visits<br>117<br>% of Site Total:<br>100.00% | Pages/Visit<br>2.76<br>Site Avg:<br>2.76 (0.00%) | Avg. Time on Site<br>00:02:04<br>Site Avg:<br>00:02:04 (0.00%) |             | % New Visits<br>55.56%<br>Site Avg:<br>55.56% (0.00%) | <b>42.74</b><br>Site Avg: | Bounce Rate<br>42.74%<br>Site Avg:<br>42.74% (0.00%) |  |
|----------------------------------------------|--------------------------------------------------|----------------------------------------------------------------|-------------|-------------------------------------------------------|---------------------------|------------------------------------------------------|--|
| Country/Territory                            |                                                  | Visits                                                         | Pages/Visit | Avg. Time on<br>Site                                  | % New Visits              | Bounce Rate                                          |  |
| Serbia                                       |                                                  | 84                                                             | 2.96        | 00:02:24                                              | 48.81%                    | 39.29%                                               |  |
| Hungary                                      |                                                  | 12                                                             | 2.75        | 00:00:36                                              | 83.33%                    | 41.67%                                               |  |
| Australia                                    |                                                  | 5                                                              | 1.40        | 00:01:30                                              | 40.00%                    | 60.00%                                               |  |
| Germany                                      |                                                  | 4                                                              | 3.75        | 00:05:47                                              | 50.00%                    | 25.00%                                               |  |
| Sweden                                       |                                                  | 4                                                              | 1.25        | 00:00:03                                              | 100.00%                   | 75.00%                                               |  |
| Austria                                      |                                                  | 2                                                              | 2.50        | 00:00:44                                              | 100.00%                   | 50.00%                                               |  |
| Slovenia                                     |                                                  | 1                                                              | 1.00        | 00:00:00                                              | 100.00%                   | 100.00%                                              |  |
| Croatia                                      |                                                  | 1                                                              | 2.00        | 00:00:12                                              | 100.00%                   | 0.00%                                                |  |
| Greece                                       |                                                  | 1                                                              | 1.00        | 00:00:00                                              | 100.00%                   | 100.00%                                              |  |
| India                                        |                                                  | 1                                                              | 1.00        | 00:00:00                                              | 100.00%                   | 100.00%                                              |  |