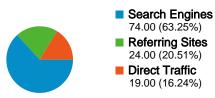

### www.bajsa.net Traffic Sources Overview

### All traffic sources sent a total of 117 visits

AMA 16.24% Direct Traffic

20.51% Referring Sites

MM 63.25% Search Engines