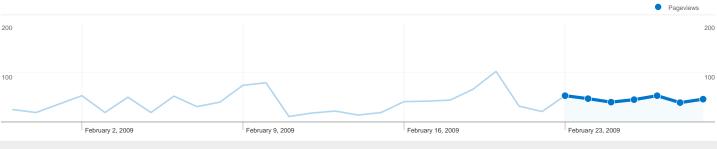

#### www.bajsa.net Content Overview

Comparing to: Site

MA 323 Pageviews

173 Unique Views

42.74% Bounce Rate