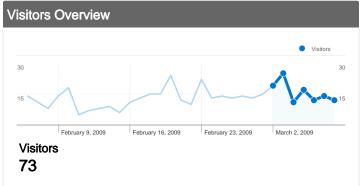

# 73 people visited this site

73 Absolute Unique Visitors

300 Pageviews

2.26 Average Pageviews

00:01:32 Time on Site

40.60% Bounce Rate

~^^~~ 39.85% New Visits