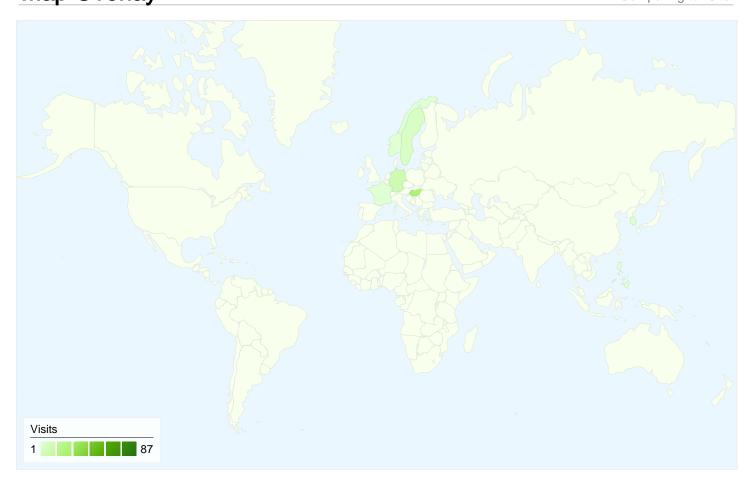

## 133 visits came from 8 countries/territories

| Visits 133 % of Site Total: 100.00% | Pages/Visit 2.26 Site Avg: 2.26 (0.00%) | Avg. Time on Site 00:01:32 Site Avg: 00:01:32 (0.00%) |             | % New Visits<br>39.85%<br>Site Avg:<br>39.85% (0.00%) | <b>40.60</b> 9 Site Avg: | Bounce Rate<br>40.60%<br>Site Avg:<br>40.60% (0.00%) |  |
|-------------------------------------|-----------------------------------------|-------------------------------------------------------|-------------|-------------------------------------------------------|--------------------------|------------------------------------------------------|--|
| Country/Territory                   |                                         | Visits                                                | Pages/Visit | Avg. Time on<br>Site                                  | % New Visits             | Bounce Rate                                          |  |
| Serbia                              |                                         | 87                                                    | 2.05        | 00:01:18                                              | 25.29%                   | 40.23%                                               |  |
| Hungary                             |                                         | 26                                                    | 3.00        | 00:02:39                                              | 61.54%                   | 23.08%                                               |  |
| Germany                             |                                         | 10                                                    | 2.20        | 00:01:00                                              | 50.00%                   | 60.00%                                               |  |
| Sweden                              |                                         | 5                                                     | 1.40        | 00:00:03                                              | 100.00%                  | 80.00%                                               |  |
| South Korea                         |                                         | 2                                                     | 1.00        | 00:00:00                                              | 100.00%                  | 100.00%                                              |  |
| Norway                              |                                         | 1                                                     | 1.00        | 00:00:00                                              | 100.00%                  | 100.00%                                              |  |
| France                              |                                         | 1                                                     | 10.00       | 00:09:38                                              | 100.00%                  | 0.00%                                                |  |
| Philippines                         |                                         | 1                                                     | 2.00        | 00:02:35                                              | 100.00%                  | 0.00%                                                |  |
|                                     |                                         |                                                       |             |                                                       |                          | 1 - 8 of 8                                           |  |