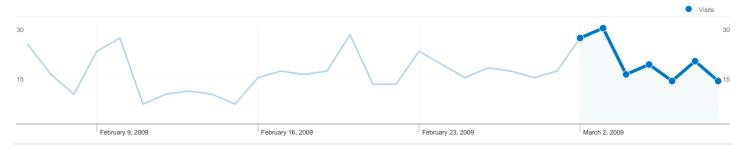

# 73 people visited this site

73 Absolute Unique Visitors

300 Pageviews

2.26 Average Pageviews

00:01:32 Time on Site

40.60% Bounce Rate

~^^~~ 39.85% New Visits