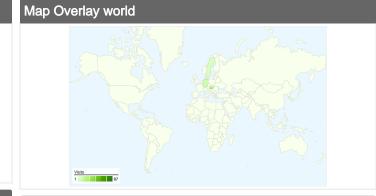

## 133 visits came from 8 countries/territories

| Visits 133 % of Site Total: 100.00% | Pages/Visit 2.26 Site Avg: 2.26 (0.00%) | Avg. Time on Site 00:01:32 Site Avg: 00:01:32 (0.00%) |             | % New Visits<br>39.85%<br>Site Avg:<br>39.85% (0.00%) | <b>40.60</b> 9 Site Avg: | Bounce Rate<br>40.60%<br>Site Avg:<br>40.60% (0.00%) |  |
|-------------------------------------|-----------------------------------------|-------------------------------------------------------|-------------|-------------------------------------------------------|--------------------------|------------------------------------------------------|--|
| Country/Territory                   |                                         | Visits                                                | Pages/Visit | Avg. Time on<br>Site                                  | % New Visits             | Bounce Rate                                          |  |
| Serbia                              |                                         | 87                                                    | 2.05        | 00:01:18                                              | 25.29%                   | 40.23%                                               |  |
| Hungary                             |                                         | 26                                                    | 3.00        | 00:02:39                                              | 61.54%                   | 23.08%                                               |  |
| Germany                             |                                         | 10                                                    | 2.20        | 00:01:00                                              | 50.00%                   | 60.00%                                               |  |
| Sweden                              |                                         | 5                                                     | 1.40        | 00:00:03                                              | 100.00%                  | 80.00%                                               |  |
| South Korea                         |                                         | 2                                                     | 1.00        | 00:00:00                                              | 100.00%                  | 100.00%                                              |  |
| Norway                              |                                         | 1                                                     | 1.00        | 00:00:00                                              | 100.00%                  | 100.00%                                              |  |
| France                              |                                         | 1                                                     | 10.00       | 00:09:38                                              | 100.00%                  | 0.00%                                                |  |
| Philippines                         |                                         | 1                                                     | 2.00        | 00:02:35                                              | 100.00%                  | 0.00%                                                |  |
|                                     |                                         |                                                       |             |                                                       |                          | 1 - 8 of 8                                           |  |