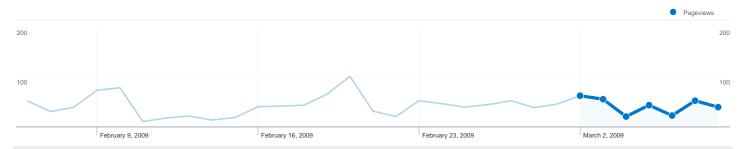

### Pages on this site were viewed a total of 300 times

300 Pageviews

193 Unique Views

40.60% Bounce Rate