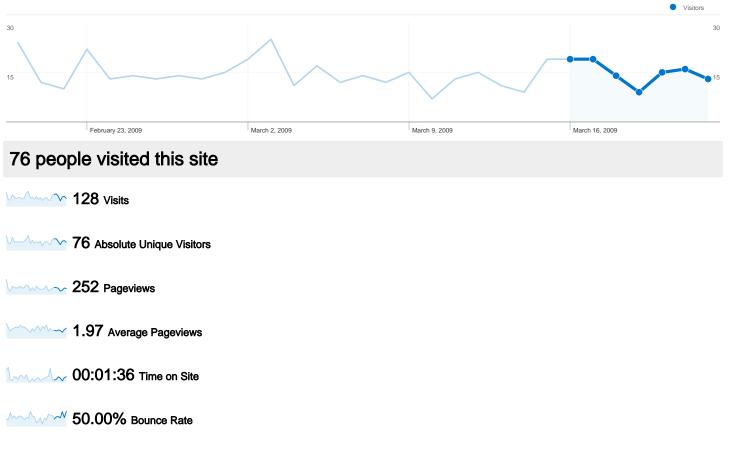

### www.bajsa.net Visitors Overview

Comparing to: Site

40.62% New Visits

# 128 visits came from 8 countries/territories

Site Usage

| Visits<br>128<br>% of Site Total:<br>100.00% | Pages/Visit<br>1.97<br>Site Avg:<br>1.97 (0.00%) | Avg. Time on Site<br>00:01:36<br>Site Avg:<br>00:01:36 (0.00%) |             | % New Visits<br>40.62%<br>Site Avg:<br>40.62% (0.00%) | <b>50.00</b><br>Site Avg: | Bounce Rate<br>50.00%<br>Site Avg:<br>50.00% (0.00%) |  |
|----------------------------------------------|--------------------------------------------------|----------------------------------------------------------------|-------------|-------------------------------------------------------|---------------------------|------------------------------------------------------|--|
| Country/Territory                            |                                                  | Visits                                                         | Pages/Visit | Avg. Time on<br>Site                                  | % New Visits              | Bounce Rate                                          |  |
| Serbia                                       |                                                  | 96                                                             | 2.07        | 00:01:47                                              | 37.50%                    | 45.83%                                               |  |
| Germany                                      |                                                  | 11                                                             | 1.55        | 00:01:14                                              | 9.09%                     | 81.82%                                               |  |
| Sweden                                       |                                                  | 9                                                              | 1.44        | 00:00:14                                              | 88.89%                    | 66.67%                                               |  |
| Hungary                                      |                                                  | 7                                                              | 2.29        | 00:02:28                                              | 42.86%                    | 28.57%                                               |  |
| Italy                                        |                                                  | 2                                                              | 1.00        | 00:00:00                                              | 50.00%                    | 100.00%                                              |  |
| United States                                |                                                  | 1                                                              | 1.00        | 00:00:00                                              | 100.00%                   | 100.00%                                              |  |
| Croatia                                      |                                                  | 1                                                              | 2.00        | 00:00:14                                              | 100.00%                   | 0.00%                                                |  |
| Poland                                       |                                                  | 1                                                              | 2.00        | 00:00:22                                              | 100.00%                   | 0.00%                                                |  |
|                                              |                                                  |                                                                |             |                                                       |                           | 1 - 8 of 8                                           |  |