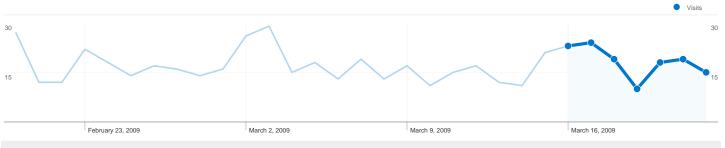

# 128 visits came from 8 countries/territories

Site Usage

| Visits<br>128<br>% of Site Total:<br>100.00% | Pages/Visit<br>1.97<br>Site Avg:<br>1.97 (0.00%) | Avg. Time on Site<br>00:01:36<br>Site Avg:<br>00:01:36 (0.00%) |             | % New Visits<br>40.62%<br>Site Avg:<br>40.62% (0.00%) | <b>50.00</b><br>Site Avg: | Bounce Rate<br>50.00%<br>Site Avg:<br>50.00% (0.00%) |  |
|----------------------------------------------|--------------------------------------------------|----------------------------------------------------------------|-------------|-------------------------------------------------------|---------------------------|------------------------------------------------------|--|
| Country/Territory                            |                                                  | Visits                                                         | Pages/Visit | Avg. Time on<br>Site                                  | % New Visits              | Bounce Rate                                          |  |
| Serbia                                       |                                                  | 96                                                             | 2.07        | 00:01:47                                              | 37.50%                    | 45.83%                                               |  |
| Germany                                      |                                                  | 11                                                             | 1.55        | 00:01:14                                              | 9.09%                     | 81.82%                                               |  |
| Sweden                                       |                                                  | 9                                                              | 1.44        | 00:00:14                                              | 88.89%                    | 66.67%                                               |  |
| Hungary                                      |                                                  | 7                                                              | 2.29        | 00:02:28                                              | 42.86%                    | 28.57%                                               |  |
| Italy                                        |                                                  | 2                                                              | 1.00        | 00:00:00                                              | 50.00%                    | 100.00%                                              |  |
| United States                                |                                                  | 1                                                              | 1.00        | 00:00:00                                              | 100.00%                   | 100.00%                                              |  |
| Croatia                                      |                                                  | 1                                                              | 2.00        | 00:00:14                                              | 100.00%                   | 0.00%                                                |  |
| Poland                                       |                                                  | 1                                                              | 2.00        | 00:00:22                                              | 100.00%                   | 0.00%                                                |  |
|                                              |                                                  |                                                                |             |                                                       |                           | 1 - 8 of 8                                           |  |