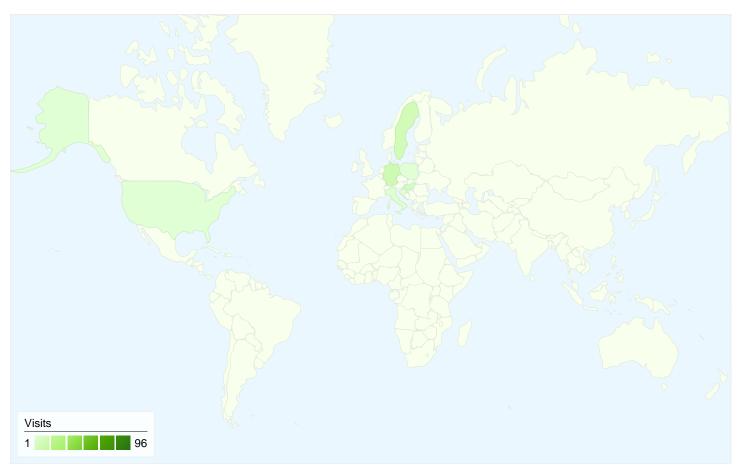

# www.bajsa.net Map Overlay

#### Mar 16, 2009 - Mar 22, 2009 Comparing to: Site

# 128 visits came from 8 countries/territories

Site Usage

| Visits<br>128<br>% of Site Total:<br>100.00% | Pages/Visit<br>1.97<br>Site Avg:<br>1.97 (0.00%) | Avg. Time on Site<br>00:01:36<br>Site Avg:<br>00:01:36 (0.00%) |             | % New Visits<br>40.62%<br>Site Avg:<br>40.62% (0.00%) | <b>50.00</b><br>Site Avg: | Bounce Rate<br>50.00%<br>Site Avg:<br>50.00% (0.00%) |  |
|----------------------------------------------|--------------------------------------------------|----------------------------------------------------------------|-------------|-------------------------------------------------------|---------------------------|------------------------------------------------------|--|
| Country/Territory                            |                                                  | Visits                                                         | Pages/Visit | Avg. Time on<br>Site                                  | % New Visits              | Bounce Rate                                          |  |
| Serbia                                       |                                                  | 96                                                             | 2.07        | 00:01:47                                              | 37.50%                    | 45.83%                                               |  |
| Germany                                      |                                                  | 11                                                             | 1.55        | 00:01:14                                              | 9.09%                     | 81.82%                                               |  |
| Sweden                                       |                                                  | 9                                                              | 1.44        | 00:00:14                                              | 88.89%                    | 66.67%                                               |  |
| Hungary                                      |                                                  | 7                                                              | 2.29        | 00:02:28                                              | 42.86%                    | 28.57%                                               |  |
| Italy                                        |                                                  | 2                                                              | 1.00        | 00:00:00                                              | 50.00%                    | 100.00%                                              |  |
| United States                                |                                                  | 1                                                              | 1.00        | 00:00:00                                              | 100.00%                   | 100.00%                                              |  |
| Croatia                                      |                                                  | 1                                                              | 2.00        | 00:00:14                                              | 100.00%                   | 0.00%                                                |  |
| Poland                                       |                                                  | 1                                                              | 2.00        | 00:00:22                                              | 100.00%                   | 0.00%                                                |  |
|                                              |                                                  |                                                                |             |                                                       |                           | 1 - 8 of 8                                           |  |