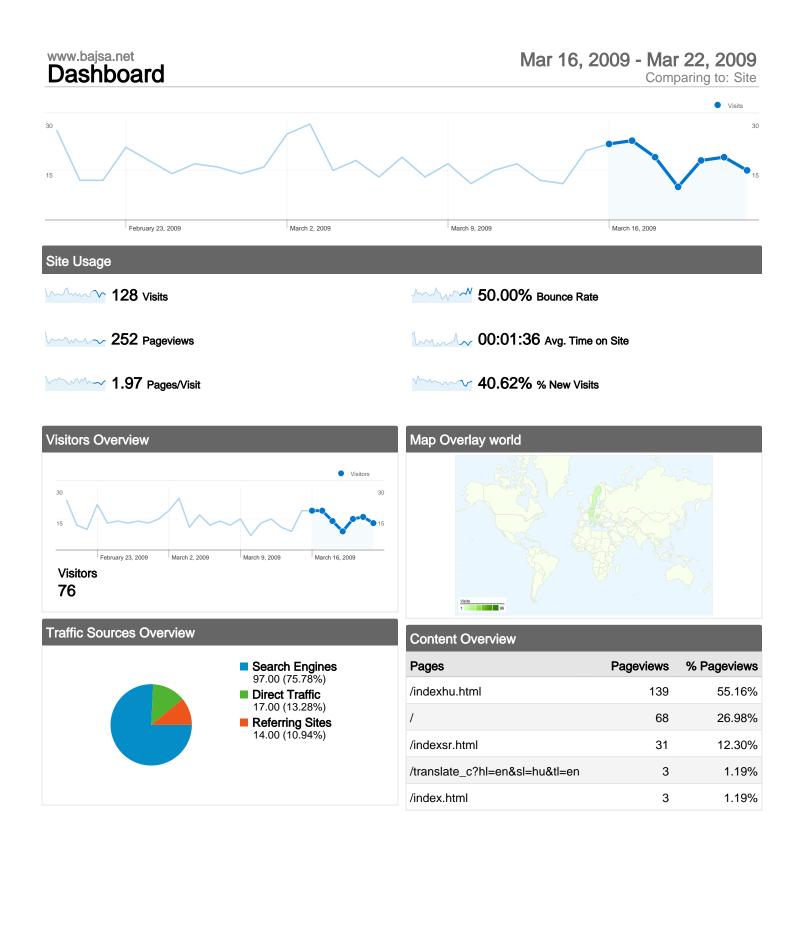

#### Mar 16, 2009 - Mar 22, 2009 Comparing to: Site

# 128 visits came from 8 countries/territories

Site Usage

| Visits<br>128<br>% of Site Total:<br>100.00% | Pages/Visit<br>1.97<br>Site Avg:<br>1.97 (0.00%) | Avg. Time on Site<br>00:01:36<br>Site Avg:<br>00:01:36 (0.00%) |             | % New Visits<br>40.62%<br>Site Avg:<br>40.62% (0.00%) | <b>50.00</b><br>Site Avg: | Bounce Rate<br>50.00%<br>Site Avg:<br>50.00% (0.00%) |  |
|----------------------------------------------|--------------------------------------------------|----------------------------------------------------------------|-------------|-------------------------------------------------------|---------------------------|------------------------------------------------------|--|
| Country/Territory                            |                                                  | Visits                                                         | Pages/Visit | Avg. Time on<br>Site                                  | % New Visits              | Bounce Rate                                          |  |
| Serbia                                       |                                                  | 96                                                             | 2.07        | 00:01:47                                              | 37.50%                    | 45.83%                                               |  |
| Germany                                      |                                                  | 11                                                             | 1.55        | 00:01:14                                              | 9.09%                     | 81.82%                                               |  |
| Sweden                                       |                                                  | 9                                                              | 1.44        | 00:00:14                                              | 88.89%                    | 66.67%                                               |  |
| Hungary                                      |                                                  | 7                                                              | 2.29        | 00:02:28                                              | 42.86%                    | 28.57%                                               |  |
| Italy                                        |                                                  | 2                                                              | 1.00        | 00:00:00                                              | 50.00%                    | 100.00%                                              |  |
| United States                                |                                                  | 1                                                              | 1.00        | 00:00:00                                              | 100.00%                   | 100.00%                                              |  |
| Croatia                                      |                                                  | 1                                                              | 2.00        | 00:00:14                                              | 100.00%                   | 0.00%                                                |  |
| Poland                                       |                                                  | 1                                                              | 2.00        | 00:00:22                                              | 100.00%                   | 0.00%                                                |  |
|                                              |                                                  |                                                                |             |                                                       |                           | 1 - 8 of 8                                           |  |