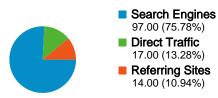

### www.bajsa.net Traffic Sources Overview

Comparing to: Site

## All traffic sources sent a total of 128 visits

10.94% Referring Sites

5.78% Search Engines

## **Top Traffic Sources**

| Sources                     | Visits | % visits | Keywords             | Visits | % visits |
|-----------------------------|--------|----------|----------------------|--------|----------|
| google (organic)            | 92     | 71.88%   | bajsa                | 72     | 74.23%   |
| (direct) ((none))           | 17     | 13.28%   | bajsa net            | 7      | 7.22%    |
| bajsa.co.yu (referral)      | 7      | 5.47%    | bajša                | 5      | 5.15%    |
| yahoo (organic)             | 3      | 2.34%    | bajsa helyi közösség | 3      | 3.09%    |
| images.google.it (referral) | 2      | 1.56%    | www.bajsa.net        | 3      | 3.09%    |