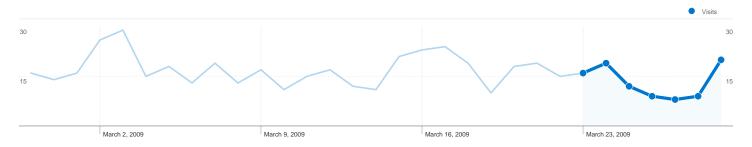

#### All traffic sources sent a total of 93 visits

15.05% Direct Traffic

5.38% Referring Sites

79.57% Search Engines