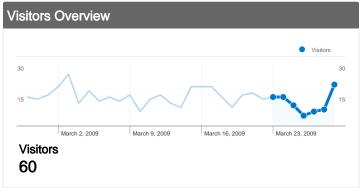

# 60 people visited this site

60 Absolute Unique Visitors

214 Pageviews

2.30 Average Pageviews

00:01:22 Time on Site

44.09% Bounce Rate

39.78% New Visits