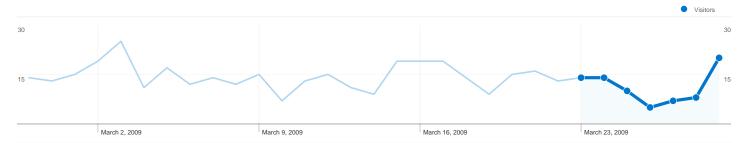

## Pages on this site were viewed a total of 214 times

214 Pageviews

141 Unique Views

44.09% Bounce Rate