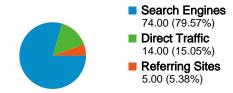

#### Site Usage

214 Pageviews

2.30 Pages/Visit

44.09% Bounce Rate

00:01:22 Avg. Time on Site

39.78% % New Visits

Map Overlay world

| Traffic Sources Overview |                                                                                                                                                                                                                       |
|--------------------------|-----------------------------------------------------------------------------------------------------------------------------------------------------------------------------------------------------------------------|
|                          | <ul> <li>Search Engines         <ul> <li>74.00 (79.57%)</li> </ul> </li> <li>Direct Traffic         <ul> <li>14.00 (15.05%)</li> </ul> </li> <li>Referring Sites         <ul> <li>5.00 (5.38%)</li> </ul> </li> </ul> |

#### All traffic sources sent a total of 93 visits

15.05% Direct Traffic

5.38% Referring Sites

79.57% Search Engines