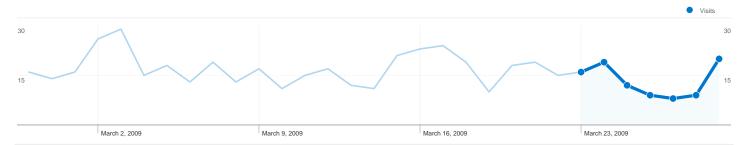

#### All traffic sources sent a total of 93 visits

15.05% Direct Traffic

5.38% Referring Sites

79.57% Search Engines