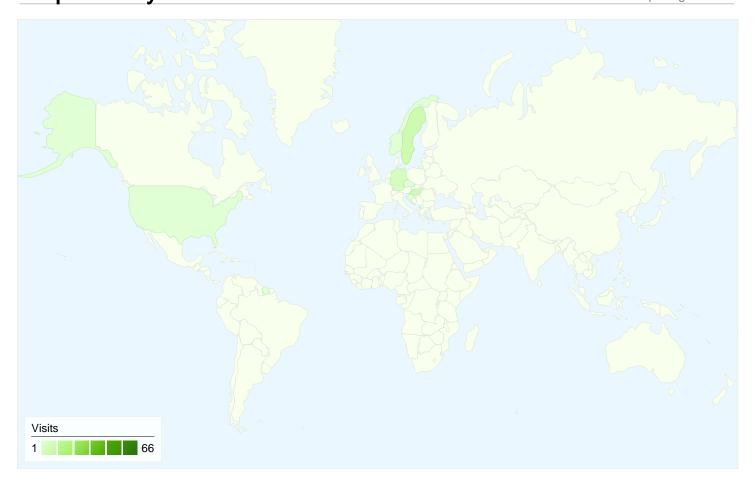

## 93 visits came from 11 countries/territories

| Site Usage                         |                                         |                        |             |                                                       |                                            |             |
|------------------------------------|-----------------------------------------|------------------------|-------------|-------------------------------------------------------|--------------------------------------------|-------------|
| Visits 93 % of Site Total: 100.00% | Pages/Visit 2.30 Site Avg: 2.30 (0.00%) | <b>00:01</b> Site Avg: |             | % New Visits<br>39.78%<br>Site Avg:<br>39.78% (0.00%) | <b>Bounce 44.09</b> Site Avg: <b>44.09</b> | %           |
| Country/Territory                  |                                         | Visits                 | Pages/Visit | Avg. Time on Site                                     | % New Visits                               | Bounce Rate |
| Serbia                             |                                         | 66                     | 2.09        | 00:01:02                                              | 25.76%                                     | 40.91%      |
| Sweden                             |                                         | 8                      | 1.25        | 00:00:04                                              | 100.00%                                    | 75.00%      |
| Hungary                            |                                         | 7                      | 3.57        | 00:03:26                                              | 57.14%                                     | 0.00%       |
| Germany                            |                                         | 5                      | 6.40        | 00:06:45                                              | 20.00%                                     | 60.00%      |
| Czech Republic                     |                                         | 1                      | 1.00        | 00:00:00                                              | 100.00%                                    | 100.00%     |
| United States                      |                                         | 1                      | 1.00        | 00:00:00                                              | 100.00%                                    | 100.00%     |
| Croatia                            |                                         | 1                      | 2.00        | 00:00:06                                              | 100.00%                                    | 0.00%       |
| Slovenia                           |                                         | 1                      | 1.00        | 00:00:00                                              | 100.00%                                    | 100.00%     |
| Norway                             |                                         | 1                      | 1.00        | 00:00:00                                              | 100.00%                                    | 100.00%     |
| Macedonia                          |                                         | 1                      | 1.00        | 00:00:00                                              | 100.00%                                    | 100.00%     |