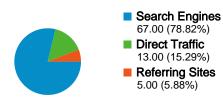

#### www.bajsa.net Traffic Sources Overview

#### Mar 30, 2009 - Apr 5, 2009

Comparing to: Site

## All traffic sources sent a total of 85 visits

15.29% Direct Traffic

MM 5.88% Referring Sites

78.82% Search Engines