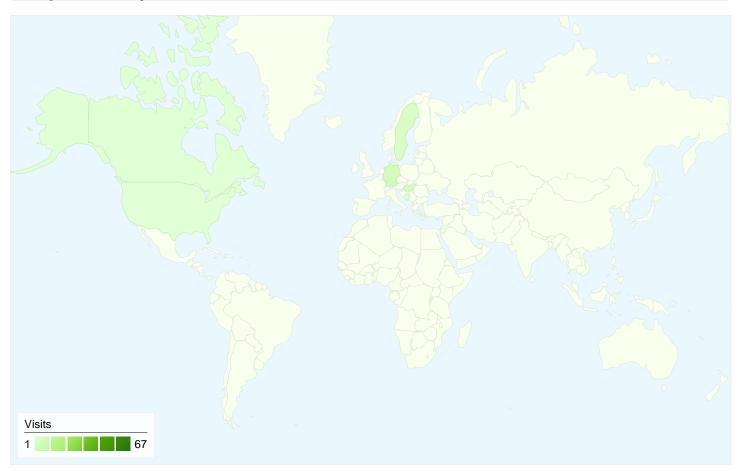

# www.bajsa.net Map Overlay

# 85 visits came from 7 countries/territories

Site Usage

| Visits<br>85<br>% of Site Total:<br>100.00% | Pages/Visit<br>2.68<br>Site Avg:<br>2.68 (0.00%) | Avg. Time on Site<br>00:02:02<br>Site Avg:<br>00:02:02 (0.00%) |             | % New Visits<br>35.29%<br>Site Avg:<br>35.29% (0.00%) | <b>37.65</b><br>Site Avg | Bounce Rate<br>37.65%<br>Site Avg:<br>37.65% (0.00%) |  |
|---------------------------------------------|--------------------------------------------------|----------------------------------------------------------------|-------------|-------------------------------------------------------|--------------------------|------------------------------------------------------|--|
| Country/Territory                           |                                                  | Visits                                                         | Pages/Visit | Avg. Time on<br>Site                                  | % New Visits             | Bounce Rate                                          |  |
| Serbia                                      |                                                  | 67                                                             | 2.78        | 00:02:17                                              | 23.88%                   | 32.84%                                               |  |
| Germany                                     |                                                  | 6                                                              | 2.67        | 00:00:56                                              | 33.33%                   | 33.33%                                               |  |
| Hungary                                     |                                                  | 5                                                              | 3.20        | 00:01:39                                              | 100.00%                  | 40.00%                                               |  |
| Sweden                                      |                                                  | 4                                                              | 1.00        | 00:00:00                                              | 100.00%                  | 100.00%                                              |  |
| United States                               |                                                  | 1                                                              | 1.00        | 00:00:00                                              | 100.00%                  | 100.00%                                              |  |
| Canada                                      |                                                  | 1                                                              | 4.00        | 00:05:57                                              | 100.00%                  | 0.00%                                                |  |
| Bosnia and Herzegovir                       | าล                                               | 1                                                              | 1.00        | 00:00:00                                              | 100.00%                  | 100.00%                                              |  |
|                                             |                                                  |                                                                |             |                                                       |                          | 1 - 7 of 7                                           |  |