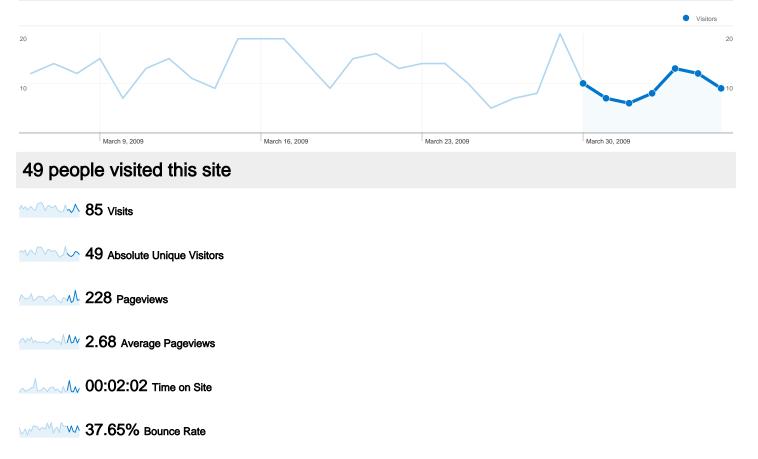

## www.bajsa.net Visitors Overview

Comparing to: Site

35.29% New Visits

# 85 visits came from 7 countries/territories

Site Usage

| Visits<br>85<br>% of Site Total:<br>100.00% | Pages/Visit<br>2.68<br>Site Avg:<br>2.68 (0.00%) | Avg. Time on Site<br>00:02:02<br>Site Avg:<br>00:02:02 (0.00%) |             | % New Visits<br>35.29%<br>Site Avg:<br>35.29% (0.00%) | <b>37.65</b><br>Site Avg | Bounce Rate<br>37.65%<br>Site Avg:<br>37.65% (0.00%) |  |
|---------------------------------------------|--------------------------------------------------|----------------------------------------------------------------|-------------|-------------------------------------------------------|--------------------------|------------------------------------------------------|--|
| Country/Territory                           |                                                  | Visits                                                         | Pages/Visit | Avg. Time on<br>Site                                  | % New Visits             | Bounce Rate                                          |  |
| Serbia                                      |                                                  | 67                                                             | 2.78        | 00:02:17                                              | 23.88%                   | 32.84%                                               |  |
| Germany                                     |                                                  | 6                                                              | 2.67        | 00:00:56                                              | 33.33%                   | 33.33%                                               |  |
| Hungary                                     |                                                  | 5                                                              | 3.20        | 00:01:39                                              | 100.00%                  | 40.00%                                               |  |
| Sweden                                      |                                                  | 4                                                              | 1.00        | 00:00:00                                              | 100.00%                  | 100.00%                                              |  |
| United States                               |                                                  | 1                                                              | 1.00        | 00:00:00                                              | 100.00%                  | 100.00%                                              |  |
| Canada                                      |                                                  | 1                                                              | 4.00        | 00:05:57                                              | 100.00%                  | 0.00%                                                |  |
| Bosnia and Herzegovir                       | าล                                               | 1                                                              | 1.00        | 00:00:00                                              | 100.00%                  | 100.00%                                              |  |
|                                             |                                                  |                                                                |             |                                                       |                          | 1 - 7 of 7                                           |  |