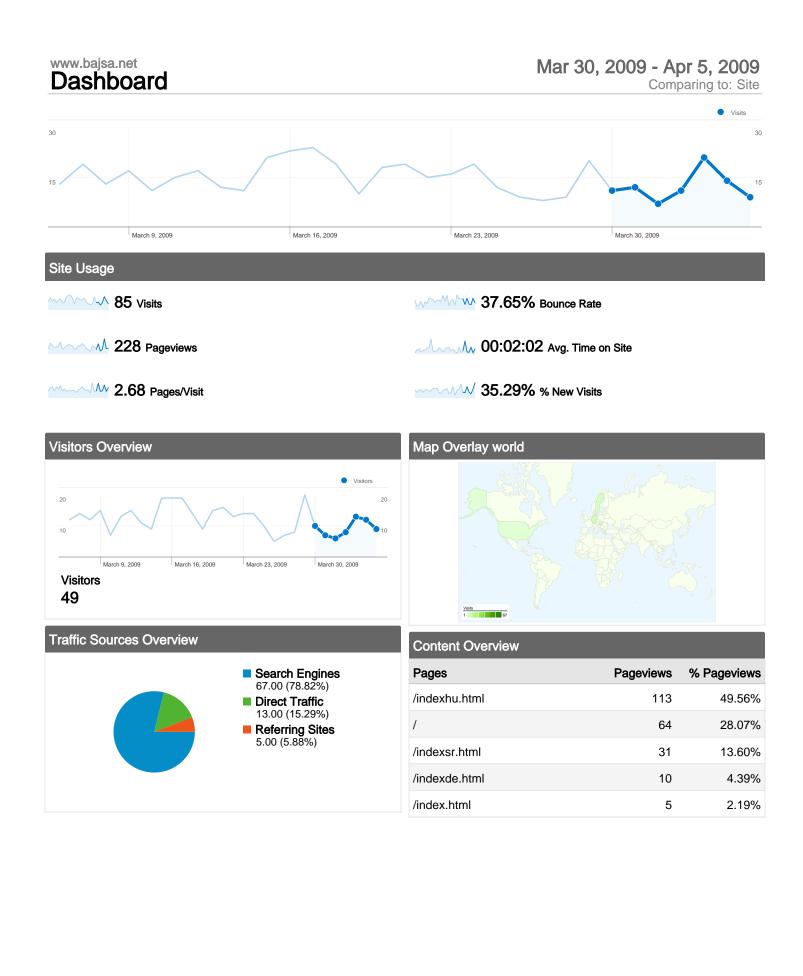

# 85 visits came from 7 countries/territories

Site Usage

| Visits<br>85<br>% of Site Total:<br>100.00% | Pages/Visit<br>2.68<br>Site Avg:<br>2.68 (0.00%) | Avg. Time on Site<br>00:02:02<br>Site Avg:<br>00:02:02 (0.00%) |             | % New Visits<br>35.29%<br>Site Avg:<br>35.29% (0.00%) | <b>37.65</b><br>Site Avg | Bounce Rate<br>37.65%<br>Site Avg:<br>37.65% (0.00%) |  |
|---------------------------------------------|--------------------------------------------------|----------------------------------------------------------------|-------------|-------------------------------------------------------|--------------------------|------------------------------------------------------|--|
| Country/Territory                           |                                                  | Visits                                                         | Pages/Visit | Avg. Time on<br>Site                                  | % New Visits             | Bounce Rate                                          |  |
| Serbia                                      |                                                  | 67                                                             | 2.78        | 00:02:17                                              | 23.88%                   | 32.84%                                               |  |
| Germany                                     |                                                  | 6                                                              | 2.67        | 00:00:56                                              | 33.33%                   | 33.33%                                               |  |
| Hungary                                     |                                                  | 5                                                              | 3.20        | 00:01:39                                              | 100.00%                  | 40.00%                                               |  |
| Sweden                                      |                                                  | 4                                                              | 1.00        | 00:00:00                                              | 100.00%                  | 100.00%                                              |  |
| United States                               |                                                  | 1                                                              | 1.00        | 00:00:00                                              | 100.00%                  | 100.00%                                              |  |
| Canada                                      |                                                  | 1                                                              | 4.00        | 00:05:57                                              | 100.00%                  | 0.00%                                                |  |
| Bosnia and Herzegovir                       | าล                                               | 1                                                              | 1.00        | 00:00:00                                              | 100.00%                  | 100.00%                                              |  |
|                                             |                                                  |                                                                |             |                                                       |                          | 1 - 7 of 7                                           |  |