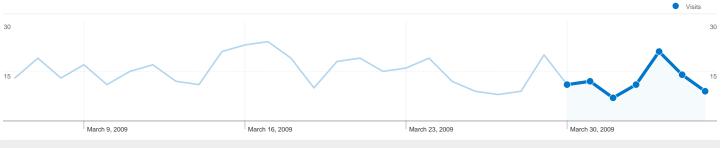

a.net Visitors Overview

Comparing to: Site



35.29% New Visits

# **Technical Profile**

| Browser           | Visits | % visits | С |
|-------------------|--------|----------|---|
| Firefox           | 52     | 61.18%   | С |
| Internet Explorer | 26     | 30.59%   | U |
| Opera             | 6      | 7.06%    | D |
| Chrome            | 1      | 1.18%    | D |
|                   |        |          |   |

| Connection Speed | Visits | % visits |
|------------------|--------|----------|
| Cable            | 34     | 40.00%   |
| Unknown          | 30     | 35.29%   |
| DSL              | 16     | 18.82%   |
| Dialup           | 4      | 4.71%    |
| T1               | 1      | 1.18%    |

#### www.bajsa.net Traffic Sources Overview

#### Mar 30, 2009 - Apr 5, 2009

Comparing to: Site



## All traffic sources sent a total of 85 visits

15.29% Direct Traffic

MM 5.88% Referring Sites



78.82% Search Engines

# **Top Traffic Sources**

| Sources                     | Visits | % visits | Keywords             | Visits | % visits |
|-----------------------------|--------|----------|----------------------|--------|----------|
| google (organic)            | 63     | 74.12%   | bajsa                | 47     | 70.15%   |
| (direct) ((none))           | 13     | 15.29%   | bajsa net            | 12     | 17.91%   |
| search (organic)            | 4      | 4.71%    | bajsa helyi közösség | 5      | 7.46%    |
| vajdasag.lap.hu (referral)  | 3      | 3.53%    | bajsa honlapja       | 1      | 1.49%    |
| hu.wikipedia.org (referral) | 1      | 1.18%    | bajsa telefonkönyv   | 1