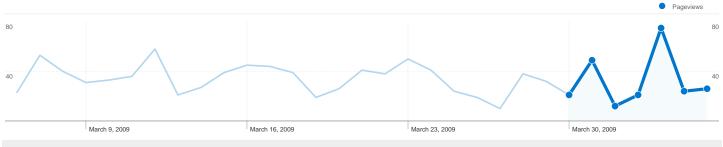

## Pages on this site were viewed a total of 228 times

#### 228 Pageviews

142 Unique Views

37.65% Bounce Rate