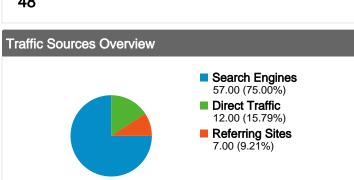

### All traffic sources sent a total of 76 visits

15.79% Direct Traffic

9.21% Referring Sites

75.00% Search Engines