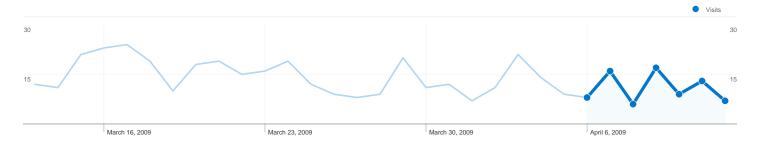

#### Site Usage

76 Visits

152 Pageviews

2.00 Pages/Visit

48.68% Bounce Rate

00:01:14 Avg. Time on Site

43.42% % New Visits

| Map Overlay world |  |
|-------------------|--|
| Value 45          |  |