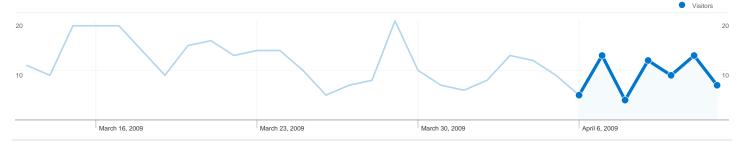

### Pages on this site were viewed a total of 152 times

152 Pageviews

112 Unique Views

48.68% Bounce Rate