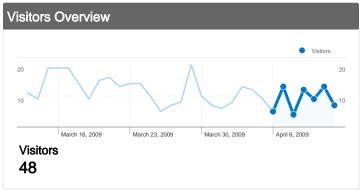

# 48 people visited this site

**76** Visits

48 Absolute Unique Visitors

152 Pageviews

2.00 Average Pageviews

00:01:14 Time on Site

48.68% Bounce Rate

43.42% New Visits