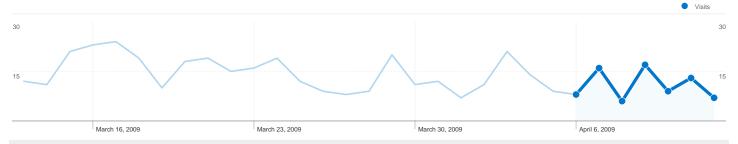

# 48 people visited this site

**76** Visits

48 Absolute Unique Visitors

152 Pageviews

2.00 Average Pageviews

00:01:14 Time on Site

48.68% Bounce Rate

43.42% New Visits