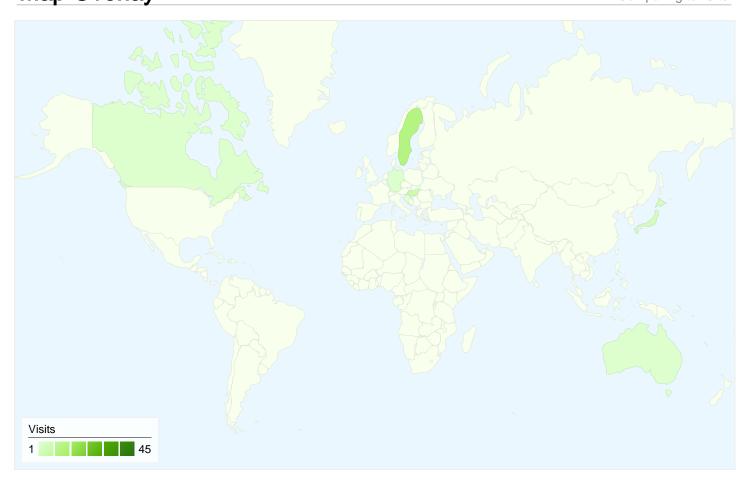

# 76 visits came from 9 countries/territories

| Visits 76 % of Site Total: 100.00% | Pages/Visit<br>2.00<br>Site Avg:<br>2.00 (0.00%) | Avg. Time on Site 00:01:14 Site Avg: 00:01:14 (0.00%) |             | % New Visits<br>43.42%<br>Site Avg:<br>43.42% (0.00%) | <b>48.68</b> Site Avg: | Bounce Rate<br>48.68%<br>Site Avg:<br>48.68% (0.00%) |  |
|------------------------------------|--------------------------------------------------|-------------------------------------------------------|-------------|-------------------------------------------------------|------------------------|------------------------------------------------------|--|
| Country/Territory                  |                                                  | Visits                                                | Pages/Visit | Avg. Time on<br>Site                                  | % New Visits           | Bounce Rate                                          |  |
| Serbia                             |                                                  | 45                                                    | 1.71        | 00:00:55                                              | 17.78%                 | 51.11%                                               |  |
| Sweden                             |                                                  | 12                                                    | 1.08        | 00:00:17                                              | 91.67%                 | 91.67%                                               |  |
| Hungary                            |                                                  | 6                                                     | 2.00        | 00:00:11                                              | 83.33%                 | 0.00%                                                |  |
| Japan                              |                                                  | 4                                                     | 2.00        | 00:00:31                                              | 50.00%                 | 50.00%                                               |  |
| Canada                             |                                                  | 2                                                     | 6.50        | 00:03:08                                              | 50.00%                 | 0.00%                                                |  |
| Germany                            |                                                  | 2                                                     | 7.00        | 00:04:26                                              | 50.00%                 | 0.00%                                                |  |
| Slovenia                           |                                                  | 2                                                     | 1.50        | 00:00:20                                              | 100.00%                | 50.00%                                               |  |
| Australia                          |                                                  | 2                                                     | 4.00        | 00:14:25                                              | 100.00%                | 0.00%                                                |  |
| Croatia                            |                                                  | 1                                                     | 4.00        | 00:01:23                                              | 100.00%                | 0.00%                                                |  |
|                                    |                                                  |                                                       |             |                                                       |                        | 1 - 9 of 9                                           |  |