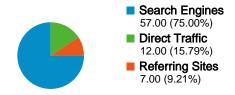

### All traffic sources sent a total of 76 visits

15.79% Direct Traffic

9.21% Referring Sites

75.00% Search Engines