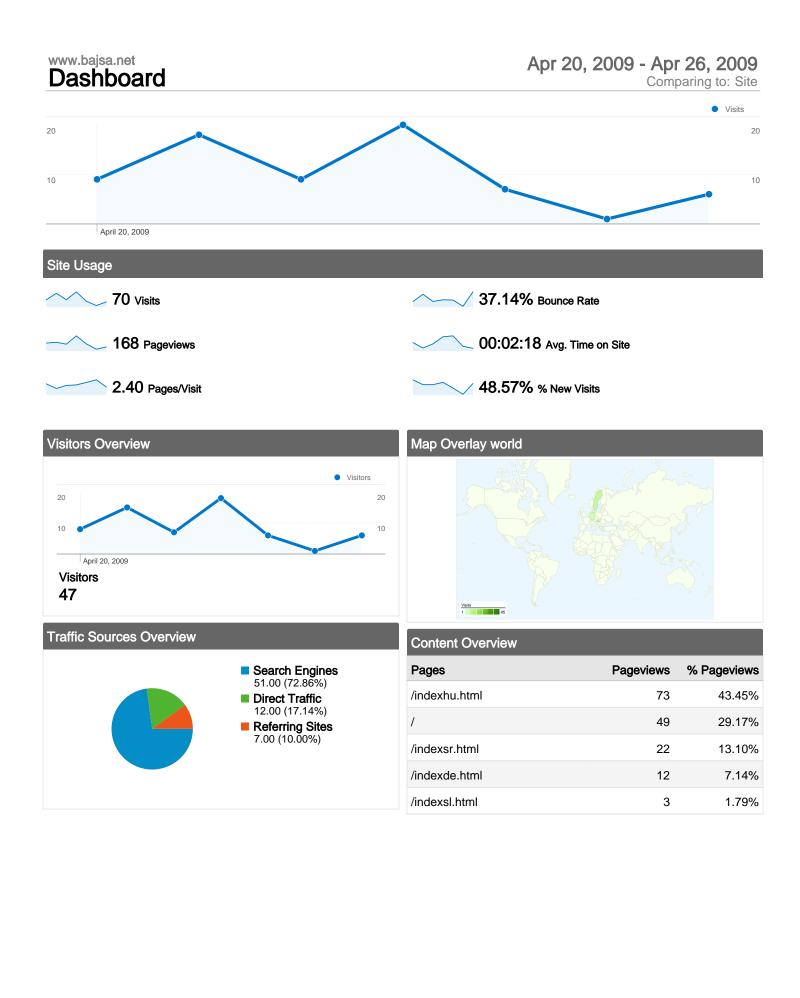

### 70 visits came from 7 countries/territories

Site Usage

| Visits<br>70<br>% of Site Total:<br>100.00% | Pages/Visit<br>2.40<br>Site Avg:<br>2.40 (0.00%) | <b>00:02</b><br>Site Avg: | Avg. Time on Site<br>00:02:18<br>Site Avg:<br>00:02:18 (0.00%) |                      | <b>37.14</b><br>Site Avg: | Bounce Rate<br>37.14%<br>Site Avg:<br>37.14% (0.00%) |  |
|---------------------------------------------|--------------------------------------------------|---------------------------|----------------------------------------------------------------|----------------------|---------------------------|------------------------------------------------------|--|
| Country/Territory                           |                                                  | Visits                    | Pages/Visit                                                    | Avg. Time on<br>Site | % New Visits              | Bounce Rate                                          |  |
| Serbia                                      |                                                  | 45                        | 2.56                                                           | 00:02:58             | 31.11%                    | 28.89%                                               |  |
| Hungary                                     |                                                  | 8                         | 2.12                                                           | 00:02:36             | 87.50%                    | 37.50%                                               |  |
| Sweden                                      |                                                  | 8                         | 1.12                                                           | 00:00:04             | 87.50%                    | 87.50%                                               |  |
| Germany                                     |                                                  | 5                         | 3.60                                                           | 00:01:01             | 40.00%                    | 40.00%                                               |  |
| Slovenia                                    |                                                  | 2                         | 2.50                                                           | 00:00:10             | 100.00%                   | 0.00%                                                |  |
| Slovakia                                    |                                                  | 1                         | 3.00                                                           | 00:00:30             | 100.00%                   | 0.00%                                                |  |
| Italy                                       |                                                  | 1                         | 1.00                                                           | 00:00:00             | 100.00%                   | 100.00%                                              |  |
|                                             |                                                  |                           |                                                                |                      |                           | 1 - 7 of 7                                           |  |

**37.14%** Bounce Rate

✓ 48.57% New Visits

### **Top Content**

| Pages         | Pageviews | % Pageviews |
|---------------|-----------|-------------|
| /indexhu.html | 73        | 43.45%      |
| /             | 49        | 29.17%      |
| /indexsr.html | 22        | 13.10%      |
| /indexde.html | 12        | 7.14%       |
| /indexsl.html | 3         | 1.79%       |

#### **Top Traffic Sources**

| Sources                     | Visits | % visits | Keywords             | Visits | % visits |
|-----------------------------|--------|----------|----------------------|--------|----------|
| google (organic)            | 51     | 72.86%   | bajsa                | 32     | 62.75%   |
| (direct) ((none))           | 12     | 17.14%   | bajsa net            | 6      | 11.76%   |
| vajdasag.lap.hu (referral)  | 3      | 4.29%    | bajsa.net            | 5      | 9.80%    |
| en.wikipedia.org (referral) | 2      | 2.86%    | bajsa helyi közösség | 4      | 7.84%    |
| images.google.hu (referral) | 1      | 1.43%    | www.bajsa.com        | 2      | 3.92%    |