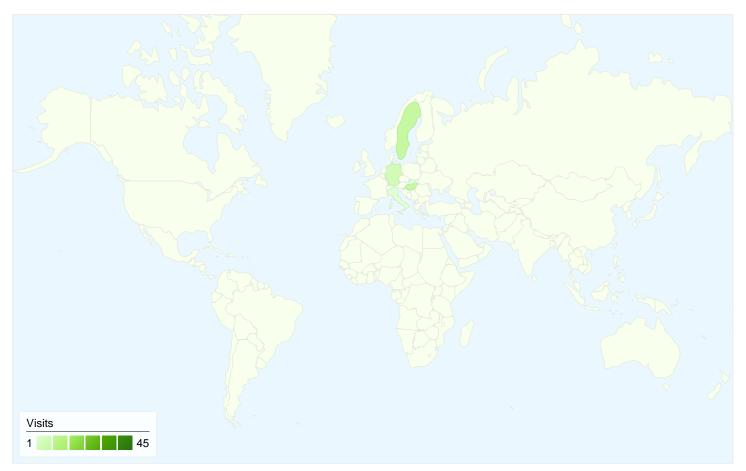

# www.bajsa.net Map Overlay

### 70 visits came from 7 countries/territories

Site Usage

| Visits<br>70<br>% of Site Total:<br>100.00% | Pages/Visit<br>2.40<br>Site Avg:<br>2.40 (0.00%) | <b>00:02</b><br>Site Avg: | Avg. Time on Site<br>00:02:18<br>Site Avg:<br>00:02:18 (0.00%) |                      | <b>37.14</b><br>Site Avg: | Bounce Rate<br>37.14%<br>Site Avg:<br>37.14% (0.00%) |  |
|---------------------------------------------|--------------------------------------------------|---------------------------|----------------------------------------------------------------|----------------------|---------------------------|------------------------------------------------------|--|
| Country/Territory                           |                                                  | Visits                    | Pages/Visit                                                    | Avg. Time on<br>Site | % New Visits              | Bounce Rate                                          |  |
| Serbia                                      |                                                  | 45                        | 2.56                                                           | 00:02:58             | 31.11%                    | 28.89%                                               |  |
| Hungary                                     |                                                  | 8                         | 2.12                                                           | 00:02:36             | 87.50%                    | 37.50%                                               |  |
| Sweden                                      |                                                  | 8                         | 1.12                                                           | 00:00:04             | 87.50%                    | 87.50%                                               |  |
| Germany                                     |                                                  | 5                         | 3.60                                                           | 00:01:01             | 40.00%                    | 40.00%                                               |  |
| Slovenia                                    |                                                  | 2                         | 2.50                                                           | 00:00:10             | 100.00%                   | 0.00%                                                |  |
| Slovakia                                    |                                                  | 1                         | 3.00                                                           | 00:00:30             | 100.00%                   | 0.00%                                                |  |
| Italy                                       |                                                  | 1                         | 1.00                                                           | 00:00:00             | 100.00%                   | 100.00%                                              |  |
|                                             |                                                  |                           |                                                                |                      |                           | 1 - 7 of 7                                           |  |