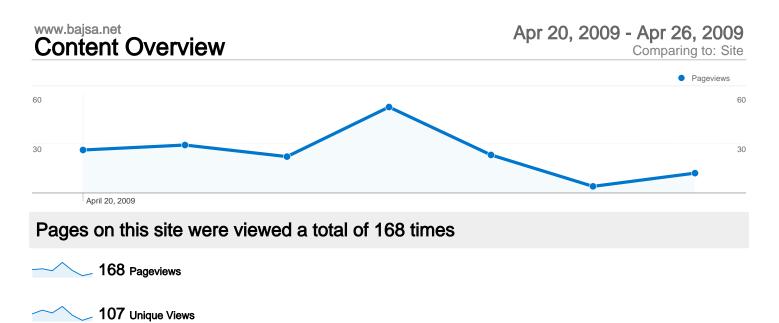

### **Top Content**

| Pages         | Pageviews | % Pageviews |
|---------------|-----------|-------------|
| /indexhu.html | 73        | 43.45%      |
| /             | 49        | 29.17%      |
| /indexsr.html | 22        | 13.10%      |
| /indexde.html | 12        | 7.14%       |
| /indexsl.html | 3         | 1.79%       |