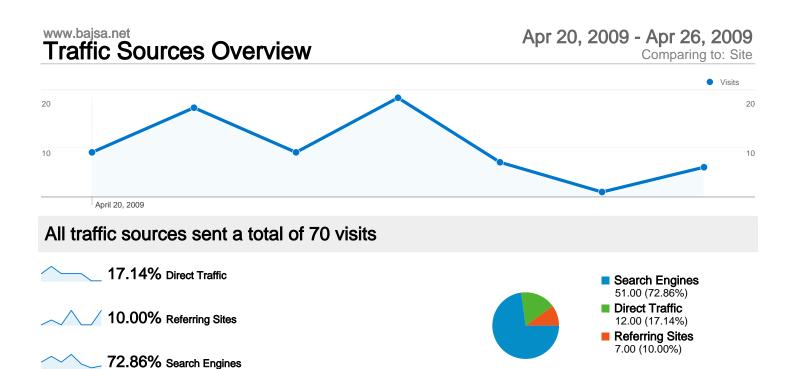

#### **Top Traffic Sources**

| Sources                     | Visits | % visits | Keywords             | Visits | % visits |
|-----------------------------|--------|----------|----------------------|--------|----------|
| google (organic)            | 51     | 72.86%   | bajsa                | 32     | 62.75%   |
| (direct) ((none))           | 12     | 17.14%   | bajsa net            | 6      | 11.76%   |
| vajdasag.lap.hu (referral)  | 3      | 4.29%    | bajsa.net            | 5      | 9.80%    |
| en.wikipedia.org (referral) | 2      | 2.86%    | bajsa helyi közösség | 4      | 7.84%    |
| images.google.hu (referral) | 1      | 1.43%    | www.bajsa.com        | 2      | 3.92%    |