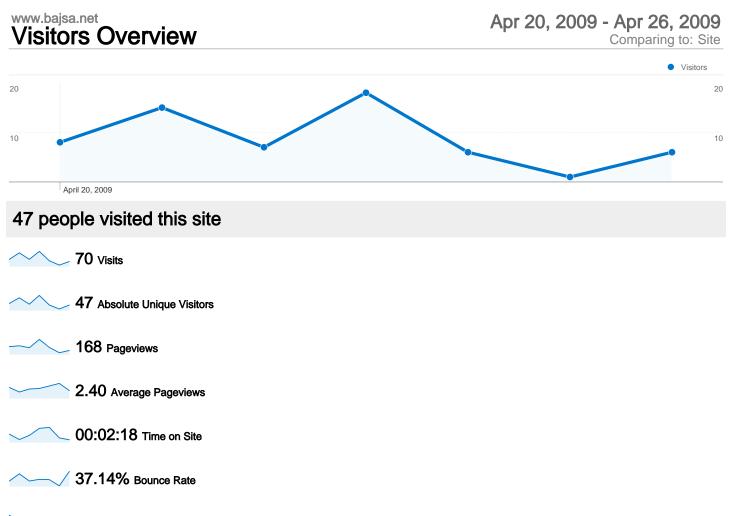

### 70 visits came from 7 countries/territories

Site Usage

| Visits<br>70<br>% of Site Total:<br>100.00% | Pages/Visit<br>2.40<br>Site Avg:<br>2.40 (0.00%) | <b>00:02</b><br>Site Avg: | Avg. Time on Site<br>00:02:18<br>Site Avg:<br>00:02:18 (0.00%) |                      | <b>37.14</b><br>Site Avg: | Bounce Rate<br>37.14%<br>Site Avg:<br>37.14% (0.00%) |  |
|---------------------------------------------|--------------------------------------------------|---------------------------|----------------------------------------------------------------|----------------------|---------------------------|------------------------------------------------------|--|
| Country/Territory                           |                                                  | Visits                    | Pages/Visit                                                    | Avg. Time on<br>Site | % New Visits              | Bounce Rate                                          |  |
| Serbia                                      |                                                  | 45                        | 2.56                                                           | 00:02:58             | 31.11%                    | 28.89%                                               |  |
| Hungary                                     |                                                  | 8                         | 2.12                                                           | 00:02:36             | 87.50%                    | 37.50%                                               |  |
| Sweden                                      |                                                  | 8                         | 1.12                                                           | 00:00:04             | 87.50%                    | 87.50%                                               |  |
| Germany                                     |                                                  | 5                         | 3.60                                                           | 00:01:01             | 40.00%                    | 40.00%                                               |  |
| Slovenia                                    |                                                  | 2                         | 2.50                                                           | 00:00:10             | 100.00%                   | 0.00%                                                |  |
| Slovakia                                    |                                                  | 1                         | 3.00                                                           | 00:00:30             | 100.00%                   | 0.00%                                                |  |
| Italy                                       |                                                  | 1                         | 1.00                                                           | 00:00:00             | 100.00%                   | 100.00%                                              |  |
|                                             |                                                  |                           |                                                                |                      |                           | 1 - 7 of 7                                           |  |

**37.14%** Bounce Rate

✓ 48.57% New Visits