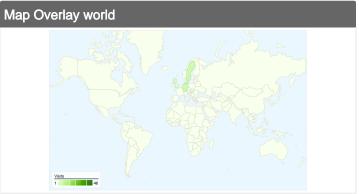

# 70 visits came from 11 countries/territories

| Visits 70 % of Site Total: 100.00% | Pages/Visit 2.11 Site Avg: 2.11 (0.00%) | <b>00:02</b> :<br>Site Avg: |             | % New Visits<br>52.86%<br>Site Avg:<br>52.86% (0.00%) | <b>Bounce 48.57</b> Site Avg: 48.579 | %           |
|------------------------------------|-----------------------------------------|-----------------------------|-------------|-------------------------------------------------------|--------------------------------------|-------------|
| Country/Territory                  |                                         | Visits                      | Pages/Visit | Avg. Time on Site                                     | % New Visits                         | Bounce Rate |
| Serbia                             |                                         | 46                          | 2.07        | 00:02:09                                              | 41.30%                               | 45.65%      |
| Sweden                             |                                         | 6                           | 1.50        | 00:00:03                                              | 100.00%                              | 66.67%      |
| Germany                            |                                         | 6                           | 1.33        | 00:00:10                                              | 16.67%                               | 83.33%      |
| Hungary                            |                                         | 3                           | 6.33        | 00:15:40                                              | 100.00%                              | 33.33%      |
| United Kingdom                     |                                         | 2                           | 1.50        | 00:00:14                                              | 100.00%                              | 50.00%      |
| Slovenia                           |                                         | 2                           | 2.00        | 00:00:08                                              | 100.00%                              | 0.00%       |
| Finland                            |                                         | 1                           | 2.00        | 00:00:12                                              | 100.00%                              | 0.00%       |
| Indonesia                          |                                         | 1                           | 1.00        | 00:00:00                                              | 100.00%                              | 100.00%     |
| Bulgaria                           |                                         | 1                           | 1.00        | 00:00:00                                              | 100.00%                              | 100.00%     |