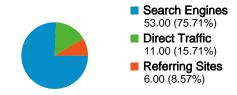

### Site Usage

\_ 70 Visits

**48.57%** Bounce Rate

\_ 148 Pageviews

00:02:08 Avg. Time on Site

2.11 Pages/Visit

52.86% % New Visits

| Traffic Sources Overview |                                                                                                                                                                                                                       |
|--------------------------|-----------------------------------------------------------------------------------------------------------------------------------------------------------------------------------------------------------------------|
|                          | <ul> <li>Search Engines         <ul> <li>53.00 (75.71%)</li> </ul> </li> <li>Direct Traffic         <ul> <li>11.00 (15.71%)</li> </ul> </li> <li>Referring Sites         <ul> <li>6.00 (8.57%)</li> </ul> </li> </ul> |

### All traffic sources sent a total of 70 visits

15.71% Direct Traffic

**8.57%** Referring Sites

75.71% Search Engines