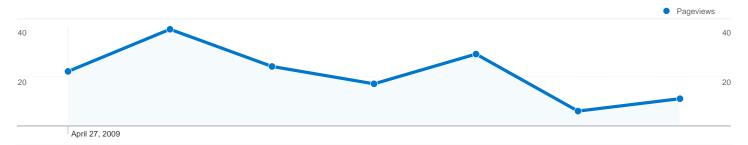

# Pages on this site were viewed a total of 148 times

\_ 148 Pageviews

\_ 104 Unique Views

**48.57%** Bounce Rate