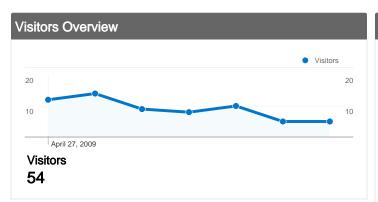

# 54 people visited this site

70 Visits

**54** Absolute Unique Visitors

148 Pageviews

2.11 Average Pageviews

00:02:08 Time on Site

**48.57%** Bounce Rate

**52.86%** New Visits