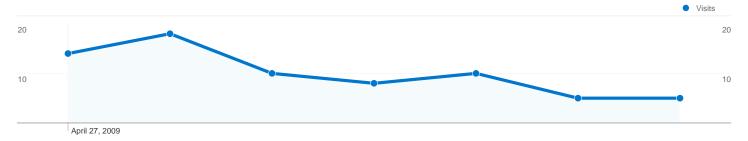

# 54 people visited this site

70 Visits

**54** Absolute Unique Visitors

148 Pageviews

2.11 Average Pageviews

00:02:08 Time on Site

**48.57%** Bounce Rate

**52.86%** New Visits