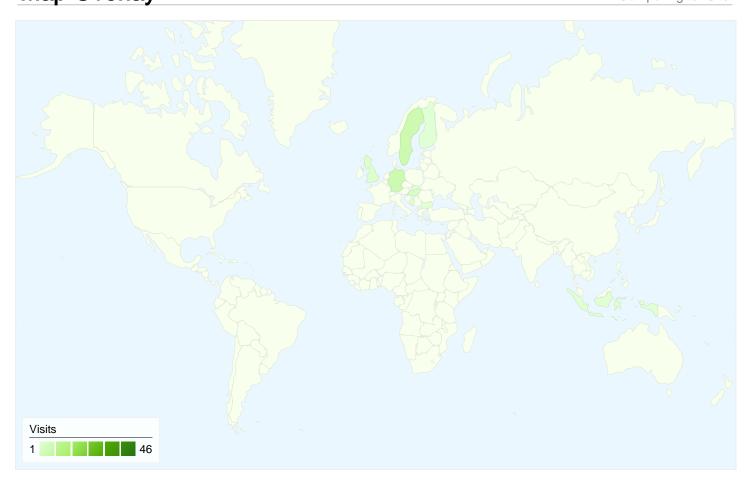

# 70 visits came from 11 countries/territories

| Visits 70 % of Site Total: 100.00% | Pages/Visit 2.11 Site Avg: 2.11 (0.00%) | <b>00:02</b> :<br>Site Avg: |             | % New Visits<br>52.86%<br>Site Avg:<br>52.86% (0.00%) | <b>Bounce 48.57</b> Site Avg: 48.579 | %           |
|------------------------------------|-----------------------------------------|-----------------------------|-------------|-------------------------------------------------------|--------------------------------------|-------------|
| Country/Territory                  |                                         | Visits                      | Pages/Visit | Avg. Time on Site                                     | % New Visits                         | Bounce Rate |
| Serbia                             |                                         | 46                          | 2.07        | 00:02:09                                              | 41.30%                               | 45.65%      |
| Sweden                             |                                         | 6                           | 1.50        | 00:00:03                                              | 100.00%                              | 66.67%      |
| Germany                            |                                         | 6                           | 1.33        | 00:00:10                                              | 16.67%                               | 83.33%      |
| Hungary                            |                                         | 3                           | 6.33        | 00:15:40                                              | 100.00%                              | 33.33%      |
| United Kingdom                     |                                         | 2                           | 1.50        | 00:00:14                                              | 100.00%                              | 50.00%      |
| Slovenia                           |                                         | 2                           | 2.00        | 00:00:08                                              | 100.00%                              | 0.00%       |
| Finland                            |                                         | 1                           | 2.00        | 00:00:12                                              | 100.00%                              | 0.00%       |
| Indonesia                          |                                         | 1                           | 1.00        | 00:00:00                                              | 100.00%                              | 100.00%     |
| Bulgaria                           |                                         | 1                           | 1.00        | 00:00:00                                              | 100.00%                              | 100.00%     |

| Slovakia | 1 | 4.00 | 00:01:32 | 0.00% | 0.00%        |
|----------|---|------|----------|-------|--------------|
|          |   |      |          |       | 1 - 10 of 11 |