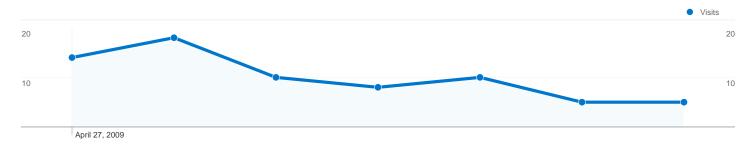

### Site Usage

\_ 70 Visits

**48.57%** Bounce Rate

\_ 148 Pageviews

00:02:08 Avg. Time on Site

2.11 Pages/Visit

52.86% % New Visits

| Traffic Sources Overview |                                                                                                                                                                                                                       |
|--------------------------|-----------------------------------------------------------------------------------------------------------------------------------------------------------------------------------------------------------------------|
|                          | <ul> <li>Search Engines         <ul> <li>53.00 (75.71%)</li> </ul> </li> <li>Direct Traffic         <ul> <li>11.00 (15.71%)</li> </ul> </li> <li>Referring Sites         <ul> <li>6.00 (8.57%)</li> </ul> </li> </ul> |

### All traffic sources sent a total of 70 visits

15.71% Direct Traffic

**8.57%** Referring Sites

75.71% Search Engines