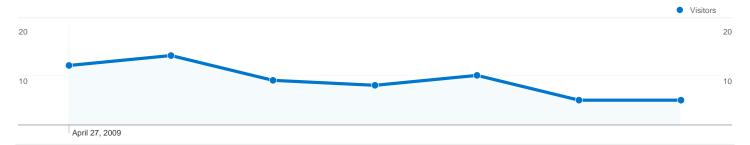

# Pages on this site were viewed a total of 148 times

\_ 148 Pageviews

\_ 104 Unique Views

**48.57%** Bounce Rate