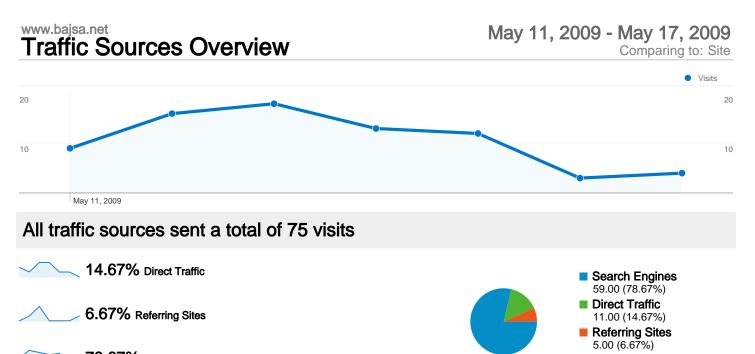

# **Top Traffic Sources**

| Sources                    | Visits | % visits | Keywords             | Visits | % visits |
|----------------------------|--------|----------|----------------------|--------|----------|
| google (organic)           | 52     | 69.33%   | bajsa                | 33     | 55.93%   |
| (direct) ((none))          | 11     | 14.67%   | bajsa net            | 11     | 18.64%   |
| yahoo (organic)            | 4      | 5.33%    | bajsa helyi közösség | 6      | 10.17%   |
| vajdasag.lap.hu (referral) | 3      | 4.00%    | bajsa in serbien     | 5      | 8.47%    |
| search (organic)           | 2      | 2.67%    | bajsa honlapja       | 1      | 1.69%    |