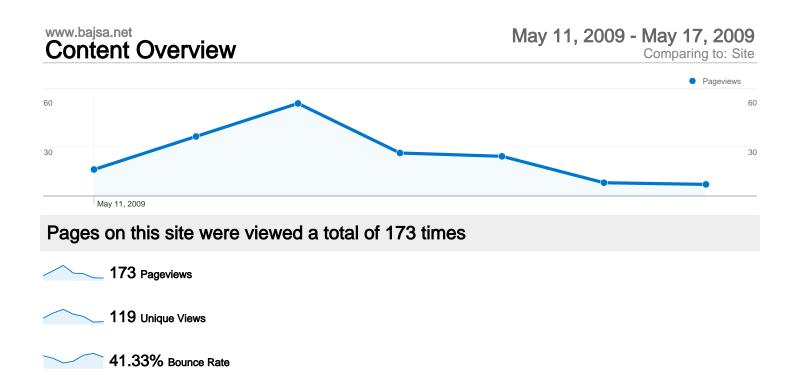

#### Site Usage

| Visits<br>75<br>% of Site Total:<br>100.00% | Pages/Visit<br>2.31<br>Site Avg:<br>2.31 (0.00%) | Avg. Time on Site<br>00:03:28<br>Site Avg:<br>00:03:28 (0.00%) |             | % New Visits<br>38.67%<br>Site Avg:<br>38.67% (0.00%) | <b>41.33</b><br>Site Avg: | Bounce Rate<br>41.33%<br>Site Avg:<br>41.33% (0.00%) |  |
|---------------------------------------------|--------------------------------------------------|----------------------------------------------------------------|-------------|-------------------------------------------------------|---------------------------|------------------------------------------------------|--|
| Country/Territory                           |                                                  | Visits                                                         | Pages/Visit | Avg. Time on<br>Site                                  | % New Visits              | Bounce Rate                                          |  |
| Serbia                                      |                                                  | 52                                                             | 2.21        | 00:01:54                                              | 40.38%                    | 36.54%                                               |  |
| Germany                                     |                                                  | 9                                                              | 2.00        | 00:04:58                                              | 11.11%                    | 66.67%                                               |  |
| Canada                                      |                                                  | 4                                                              | 5.50        | 00:23:29                                              | 0.00%                     | 0.00%                                                |  |
| Hungary                                     |                                                  | 4                                                              | 2.00        | 00:00:49                                              | 50.00%                    | 50.00%                                               |  |
| Sweden                                      |                                                  | 4                                                              | 1.25        | 00:02:33                                              | 75.00%                    | 75.00%                                               |  |
| Slovenia                                    |                                                  | 1                                                              | 1.00        | 00:00:00                                              | 100.00%                   | 100.00%                                              |  |
| Switzerland                                 |                                                  | 1                                                              | 4.00        | 00:09:43                                              | 100.00%                   | 0.00%                                                |  |
|                                             |                                                  |                                                                |             |                                                       |                           | 1 - 7 of 7                                           |  |