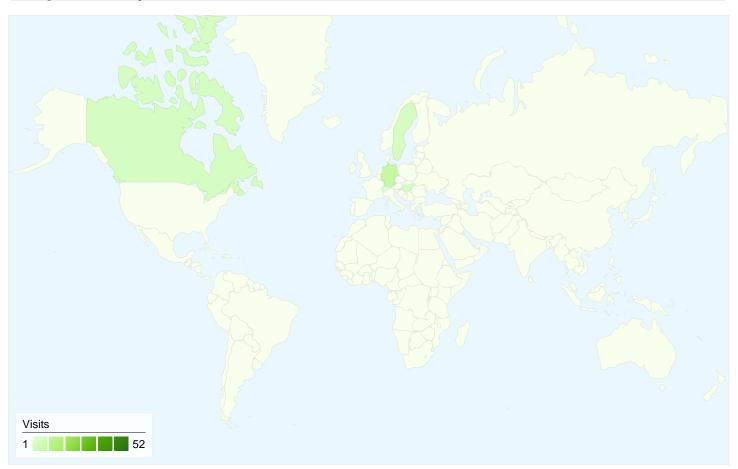

# www.bajsa.net Map Overlay

### 75 visits came from 7 countries/territories

#### Site Usage

| Visits<br>75<br>% of Site Total:<br>100.00% | Pages/Visit<br>2.31<br>Site Avg:<br>2.31 (0.00%) | Avg. Time on Site<br>00:03:28<br>Site Avg:<br>00:03:28 (0.00%) |             | % New Visits<br>38.67%<br>Site Avg:<br>38.67% (0.00%) | <b>41.33</b><br>Site Avg: | Bounce Rate<br>41.33%<br>Site Avg:<br>41.33% (0.00%) |  |
|---------------------------------------------|--------------------------------------------------|----------------------------------------------------------------|-------------|-------------------------------------------------------|---------------------------|------------------------------------------------------|--|
| Country/Territory                           |                                                  | Visits                                                         | Pages/Visit | Avg. Time on<br>Site                                  | % New Visits              | Bounce Rate                                          |  |
| Serbia                                      |                                                  | 52                                                             | 2.21        | 00:01:54                                              | 40.38%                    | 36.54%                                               |  |
| Germany                                     |                                                  | 9                                                              | 2.00        | 00:04:58                                              | 11.11%                    | 66.67%                                               |  |
| Canada                                      |                                                  | 4                                                              | 5.50        | 00:23:29                                              | 0.00%                     | 0.00%                                                |  |
| Hungary                                     |                                                  | 4                                                              | 2.00        | 00:00:49                                              | 50.00%                    | 50.00%                                               |  |
| Sweden                                      |                                                  | 4                                                              | 1.25        | 00:02:33                                              | 75.00%                    | 75.00%                                               |  |
| Slovenia                                    |                                                  | 1                                                              | 1.00        | 00:00:00                                              | 100.00%                   | 100.00%                                              |  |
| Switzerland                                 |                                                  | 1                                                              | 4.00        | 00:09:43                                              | 100.00%                   | 0.00%                                                |  |
|                                             |                                                  |                                                                |             |                                                       |                           | 1 - 7 of 7                                           |  |