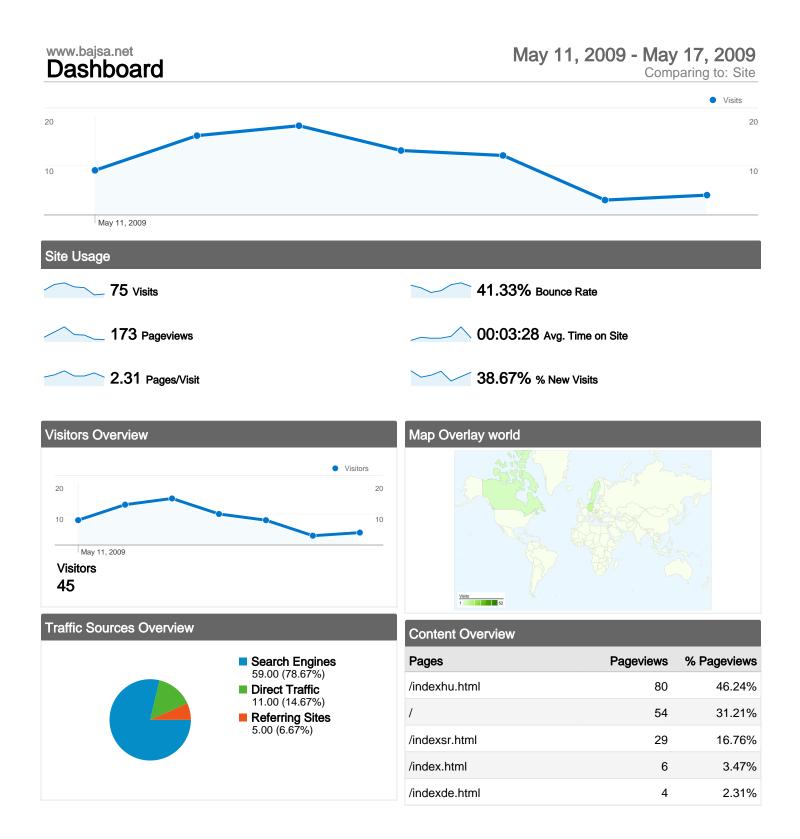

#### Site Usage

| Visits<br>75<br>% of Site Total:<br>100.00% | Pages/Visit<br>2.31<br>Site Avg:<br>2.31 (0.00%) | Avg. Time on Site<br>00:03:28<br>Site Avg:<br>00:03:28 (0.00%) |             | % New Visits<br>38.67%<br>Site Avg:<br>38.67% (0.00%) | <b>41.33</b><br>Site Avg: | Bounce Rate<br>41.33%<br>Site Avg:<br>41.33% (0.00%) |  |
|---------------------------------------------|--------------------------------------------------|----------------------------------------------------------------|-------------|-------------------------------------------------------|---------------------------|------------------------------------------------------|--|
| Country/Territory                           |                                                  | Visits                                                         | Pages/Visit | Avg. Time on<br>Site                                  | % New Visits              | Bounce Rate                                          |  |
| Serbia                                      |                                                  | 52                                                             | 2.21        | 00:01:54                                              | 40.38%                    | 36.54%                                               |  |
| Germany                                     |                                                  | 9                                                              | 2.00        | 00:04:58                                              | 11.11%                    | 66.67%                                               |  |
| Canada                                      |                                                  | 4                                                              | 5.50        | 00:23:29                                              | 0.00%                     | 0.00%                                                |  |
| Hungary                                     |                                                  | 4                                                              | 2.00        | 00:00:49                                              | 50.00%                    | 50.00%                                               |  |
| Sweden                                      |                                                  | 4                                                              | 1.25        | 00:02:33                                              | 75.00%                    | 75.00%                                               |  |
| Slovenia                                    |                                                  | 1                                                              | 1.00        | 00:00:00                                              | 100.00%                   | 100.00%                                              |  |
| Switzerland                                 |                                                  | 1                                                              | 4.00        | 00:09:43                                              | 100.00%                   | 0.00%                                                |  |
|                                             |                                                  |                                                                |             |                                                       |                           | 1 - 7 of 7                                           |  |

# **Top Content**

| Pages         | Pageviews | % Pageviews |
|---------------|-----------|-------------|
| /indexhu.html | 80        | 46.24%      |
| /             | 54        | 31.21%      |
| /indexsr.html | 29        | 16.76%      |
| /index.html   | 6         | 3.47%       |
| /indexde.html | 4         | 2.31%       |

# **Top Traffic Sources**

| Sources                    | Visits | % visits | Keywords             | Visits | % visits |
|----------------------------|--------|----------|----------------------|--------|----------|
| google (organic)           | 52     | 69.33%   | bajsa                | 33     | 55.93%   |
| (direct) ((none))          | 11     | 14.67%   | bajsa net            | 11     | 18.64%   |
| yahoo (organic)            | 4      | 5.33%    | bajsa helyi közösség | 6      | 10.17%   |
| vajdasag.lap.hu (referral) | 3      | 4.00%    | bajsa in serbien     | 5      | 8.47%    |
| search (organic)           | 2      | 2.67%    | bajsa honlapja       | 1      | 1.69%    |