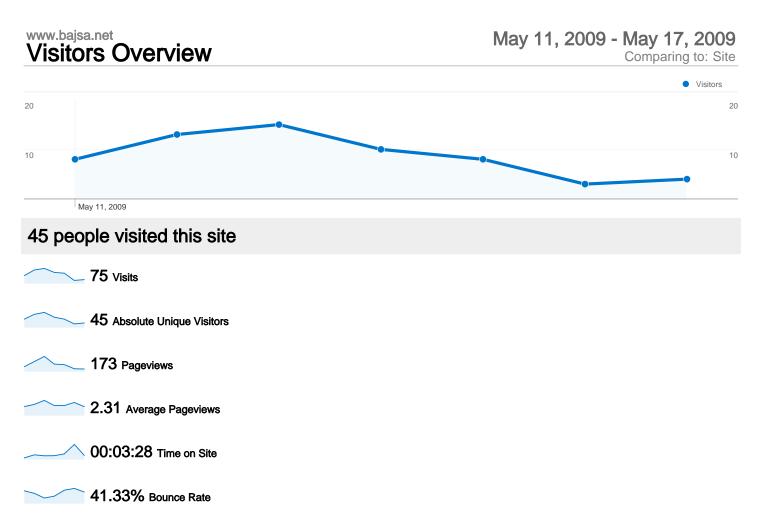

### 75 visits came from 7 countries/territories

#### Site Usage

| Visits<br>75<br>% of Site Total:<br>100.00% | Pages/Visit<br>2.31<br>Site Avg:<br>2.31 (0.00%) | Avg. Time on Site<br>00:03:28<br>Site Avg:<br>00:03:28 (0.00%) |             | % New Visits<br>38.67%<br>Site Avg:<br>38.67% (0.00%) | <b>41.33</b><br>Site Avg: | Bounce Rate<br>41.33%<br>Site Avg:<br>41.33% (0.00%) |  |
|---------------------------------------------|--------------------------------------------------|----------------------------------------------------------------|-------------|-------------------------------------------------------|---------------------------|------------------------------------------------------|--|
| Country/Territory                           |                                                  | Visits                                                         | Pages/Visit | Avg. Time on<br>Site                                  | % New Visits              | Bounce Rate                                          |  |
| Serbia                                      |                                                  | 52                                                             | 2.21        | 00:01:54                                              | 40.38%                    | 36.54%                                               |  |
| Germany                                     |                                                  | 9                                                              | 2.00        | 00:04:58                                              | 11.11%                    | 66.67%                                               |  |
| Canada                                      |                                                  | 4                                                              | 5.50        | 00:23:29                                              | 0.00%                     | 0.00%                                                |  |
| Hungary                                     |                                                  | 4                                                              | 2.00        | 00:00:49                                              | 50.00%                    | 50.00%                                               |  |
| Sweden                                      |                                                  | 4                                                              | 1.25        | 00:02:33                                              | 75.00%                    | 75.00%                                               |  |
| Slovenia                                    |                                                  | 1                                                              | 1.00        | 00:00:00                                              | 100.00%                   | 100.00%                                              |  |
| Switzerland                                 |                                                  | 1                                                              | 4.00        | 00:09:43                                              | 100.00%                   | 0.00%                                                |  |
|                                             |                                                  |                                                                |             |                                                       |                           | 1 - 7 of 7                                           |  |