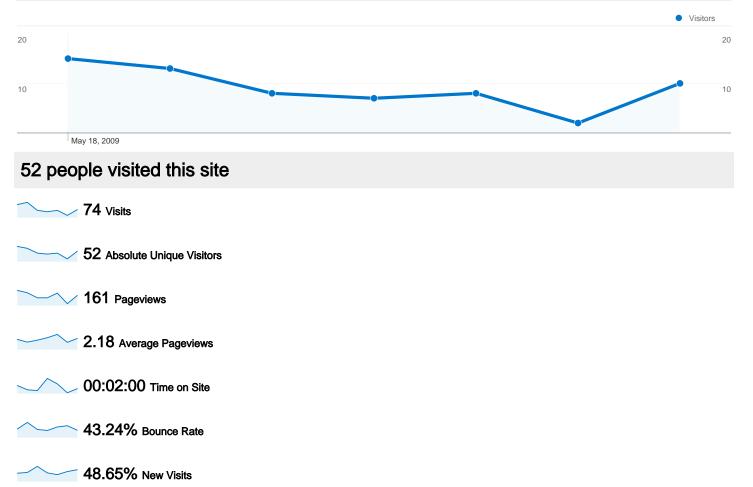

## 74 visits came from 7 countries/territories

Site Usage

| Visits<br>74<br>% of Site Total:<br>100.00% | Pages/Visit<br>2.18<br>Site Avg:<br>2.18 (0.00%) | Avg. Time on Site<br>00:02:00<br>Site Avg:<br>00:02:00 (0.00%) |             | % New Visits<br>48.65%<br>Site Avg:<br>48.65% (0.00%) | <b>43.24</b><br>Site Avg: | Bounce Rate<br>43.24%<br>Site Avg:<br>43.24% (0.00%) |  |
|---------------------------------------------|--------------------------------------------------|----------------------------------------------------------------|-------------|-------------------------------------------------------|---------------------------|------------------------------------------------------|--|
| Country/Territory                           |                                                  | Visits                                                         | Pages/Visit | Avg. Time on<br>Site                                  | % New Visits              | Bounce Rate                                          |  |
| Serbia                                      |                                                  | 59                                                             | 2.03        | 00:01:30                                              | 42.37%                    | 42.37%                                               |  |
| Sweden                                      |                                                  | 4                                                              | 1.00        | 00:00:00                                              | 100.00%                   | 100.00%                                              |  |
| Germany                                     |                                                  | 4                                                              | 3.25        | 00:00:43                                              | 50.00%                    | 50.00%                                               |  |
| Canada                                      |                                                  | 3                                                              | 4.67        | 00:12:47                                              | 33.33%                    | 0.00%                                                |  |
| Hungary                                     |                                                  | 2                                                              | 3.50        | 00:02:40                                              | 100.00%                   | 0.00%                                                |  |
| United States                               |                                                  | 1                                                              | 1.00        | 00:00:00                                              | 100.00%                   | 100.00%                                              |  |
| Montenegro                                  |                                                  | 1                                                              | 2.00        | 00:12:46                                              | 100.00%                   | 0.00%                                                |  |
|                                             |                                                  |                                                                |             |                                                       |                           | 1 - 7 of 7                                           |  |