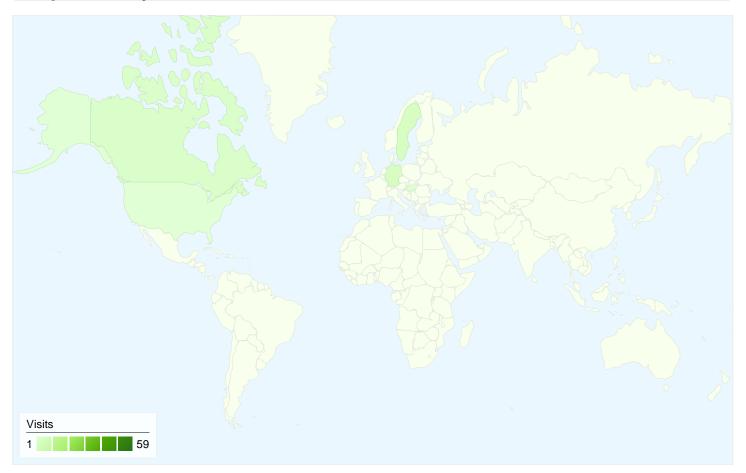

## 74 visits came from 7 countries/territories

Site Usage

| Visits<br>74<br>% of Site Total:<br>100.00% | Pages/Visit<br>2.18<br>Site Avg:<br>2.18 (0.00%) | Avg. Time on Site<br>00:02:00<br>Site Avg:<br>00:02:00 (0.00%) |             | % New Visits<br>48.65%<br>Site Avg:<br>48.65% (0.00%) | <b>43.24</b><br>Site Avg: | Bounce Rate<br>43.24%<br>Site Avg:<br>43.24% (0.00%) |  |
|---------------------------------------------|--------------------------------------------------|----------------------------------------------------------------|-------------|-------------------------------------------------------|---------------------------|------------------------------------------------------|--|
| Country/Territory                           |                                                  | Visits                                                         | Pages/Visit | Avg. Time on<br>Site                                  | % New Visits              | Bounce Rate                                          |  |
| Serbia                                      |                                                  | 59                                                             | 2.03        | 00:01:30                                              | 42.37%                    | 42.37%                                               |  |
| Sweden                                      |                                                  | 4                                                              | 1.00        | 00:00:00                                              | 100.00%                   | 100.00%                                              |  |
| Germany                                     |                                                  | 4                                                              | 3.25        | 00:00:43                                              | 50.00%                    | 50.00%                                               |  |
| Canada                                      |                                                  | 3                                                              | 4.67        | 00:12:47                                              | 33.33%                    | 0.00%                                                |  |
| Hungary                                     |                                                  | 2                                                              | 3.50        | 00:02:40                                              | 100.00%                   | 0.00%                                                |  |
| United States                               |                                                  | 1                                                              | 1.00        | 00:00:00                                              | 100.00%                   | 100.00%                                              |  |
| Montenegro                                  |                                                  | 1                                                              | 2.00        | 00:12:46                                              | 100.00%                   | 0.00%                                                |  |
|                                             |                                                  |                                                                |             |                                                       |                           | 1 - 7 of 7                                           |  |