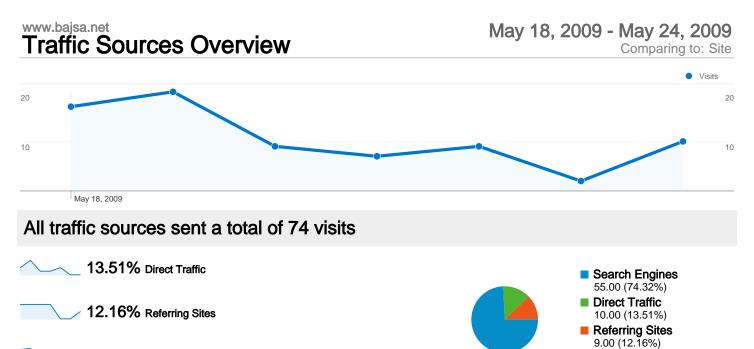

## **Top Traffic Sources**

| Sources                     | Visits | % visits | Keywords             | Visits | % visits |
|-----------------------------|--------|----------|----------------------|--------|----------|
| google (organic)            | 52     | 70.27%   | bajsa                | 37     | 67.27%   |
| (direct) ((none))           | 10     | 13.51%   | bajsa helyi közösség | 5      | 9.09%    |
| hu.wikipedia.org (referral) | 3      | 4.05%    | bajsa net            | 4      | 7.27%    |
| yahoo (organic)             | 3      | 4.05%    | bajsa.net            | 2      | 3.64%    |
| vajdasag.lap.hu (referral)  | 2      | 2.70%    | bajša                | 2      | 3.64%    |