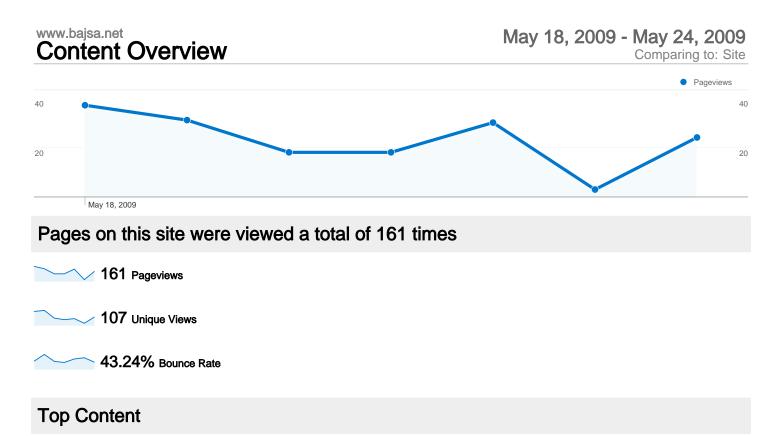

| 1.00        | 00:00:00                                              | 100.00%                   | 100.00%                                              |  |
| Montenegro                                  |                                                  | 1                                                              | 2.00        | 00:12:46                                              | 100.00%                   | 0.00%                                                |  |
|                                             |                                                  |                                                                |             |                                                       |                           | 1 - 7 of 7                                           |  |



#### Pages Pageviews % Pageviews /indexhu.html 66 40.99% /indexsr.html 45 27.95% 44 27.33% / /indexen.html 1 0.62% /indexsl.html 1 0.62%