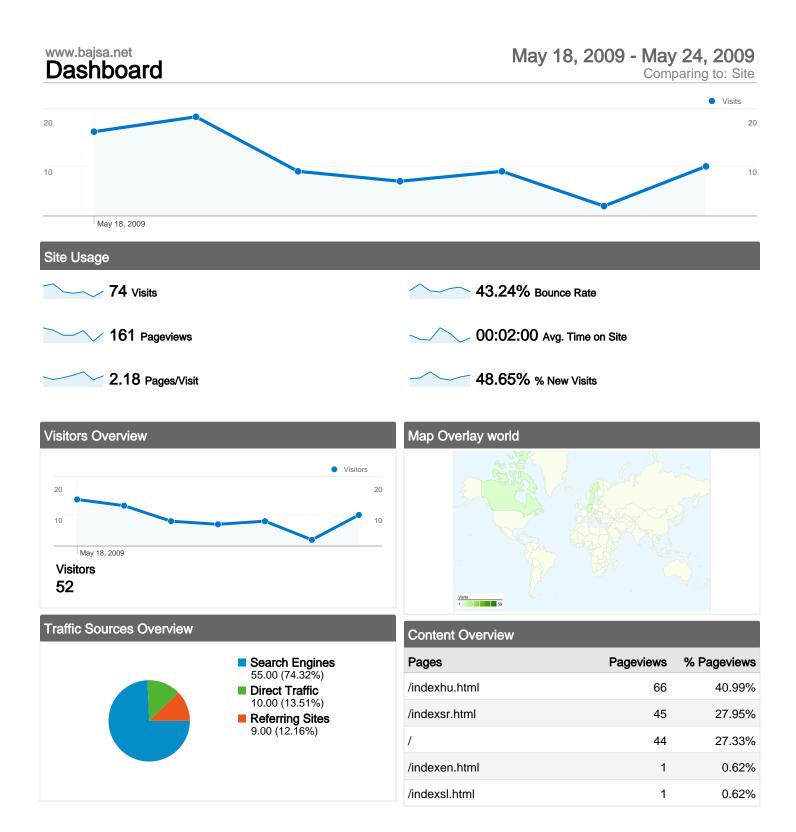

Comparing to: Site

## May 18, 2009 - May 24, 2009 Comparing to: Site

## 74 visits came from 7 countries/territories

Site Usage

| Visits<br>74<br>% of Site Total:<br>100.00% | Pages/Visit<br>2.18<br>Site Avg:<br>2.18 (0.00%) | Avg. Time on Site<br>00:02:00<br>Site Avg:<br>00:02:00 (0.00%) |             | % New Visits<br>48.65%<br>Site Avg:<br>48.65% (0.00%) | <b>43.24</b><br>Site Avg: | Bounce Rate<br>43.24%<br>Site Avg:<br>43.24% (0.00%) |  |
|---------------------------------------------|--------------------------------------------------|----------------------------------------------------------------|-------------|-------------------------------------------------------|---------------------------|------------------------------------------------------|--|
| Country/Territory                           |                                                  | Visits                                                         | Pages/Visit | Avg. Time on<br>Site                                  | % New Visits              | Bounce Rate                                          |  |
| Serbia                                      |                                                  | 59                                                             | 2.03        | 00:01:30                                              | 42.37%                    | 42.37%                                               |  |
| Sweden                                      |                                                  | 4                                                              | 1.00        | 00:00:00                                              | 100.00%                   | 100.00%                                              |  |
| Germany                                     |                                                  | 4                                                              | 3.25        | 00:00:43                                              | 50.00%                    | 50.00%                                               |  |
| Canada                                      |                                                  | 3                                                              | 4.67        | 00:12:47                                              | 33.33%                    | 0.00%                                                |  |
| Hungary                                     |                                                  | 2                                                              | 3.50        | 00:02:40                                              | 100.00%                   | 0.00%                                                |  |
| United States                               |                                                  | 1                                                              | 1.00        | 00:00:00                                              | 100.00%                   | 100.00%                                              |  |
| Montenegro                                  |                                                  | 1                                                              | 2.00        | 00:12:46                                              | 100.00%                   | 0.00%                                                |  |
|                                             |                                                  |                                                                |             |                                                       |                           | 1 - 7 of 7                                           |  |

#### Pages Pageviews % Pageviews /indexhu.html 66 40.99% /indexsr.html 45 27.95% 44 27.33% / /indexen.html 1 0.62% /indexsl.html 1 0.62%