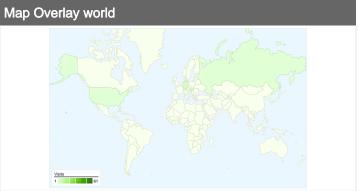

# 75 visits came from 8 countries/territories

| Visits 75 % of Site Total: 100.00% | Pages/Visit<br>2.25<br>Site Avg:<br>2.25 (0.00%) | Avg. Time on Site 00:01:58 Site Avg: 00:01:58 (0.00%) |             | % New Visits<br>45.33%<br>Site Avg:<br>45.33% (0.00%) | <b>49.33</b> ° Site Avg: | Bounce Rate<br>49.33%<br>Site Avg:<br>49.33% (0.00%) |  |
|------------------------------------|--------------------------------------------------|-------------------------------------------------------|-------------|-------------------------------------------------------|--------------------------|------------------------------------------------------|--|
| Country/Territory                  |                                                  | Visits                                                | Pages/Visit | Avg. Time on<br>Site                                  | % New Visits             | Bounce Rate                                          |  |
| Serbia                             |                                                  | 61                                                    | 2.16        | 00:02:02                                              | 37.70%                   | 45.90%                                               |  |
| Hungary                            |                                                  | 5                                                     | 2.00        | 00:01:15                                              | 80.00%                   | 60.00%                                               |  |
| Germany                            |                                                  | 4                                                     | 3.00        | 00:00:45                                              | 50.00%                   | 75.00%                                               |  |
| United States                      |                                                  | 1                                                     | 1.00        | 00:00:00                                              | 100.00%                  | 100.00%                                              |  |
| Russia                             |                                                  | 1                                                     | 1.00        | 00:00:00                                              | 100.00%                  | 100.00%                                              |  |
| Canada                             |                                                  | 1                                                     | 10.00       | 00:13:57                                              | 100.00%                  | 0.00%                                                |  |
| Austria                            |                                                  | 1                                                     | 1.00        | 00:00:00                                              | 100.00%                  | 100.00%                                              |  |
| Sweden                             |                                                  | 1                                                     | 2.00        | 00:00:41                                              | 100.00%                  | 0.00%                                                |  |
|                                    |                                                  |                                                       |             |                                                       |                          | 1 - 8 of 8                                           |  |