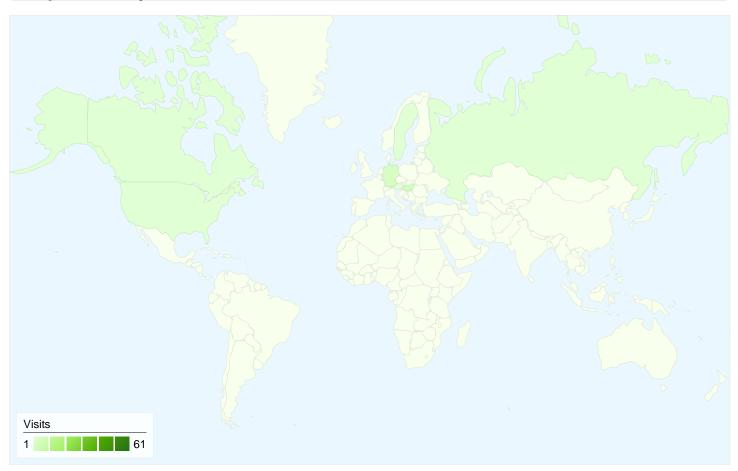

# 75 visits came from 8 countries/territories

| Visits 75 % of Site Total: 100.00% | Pages/Visit<br>2.25<br>Site Avg:<br>2.25 (0.00%) | Avg. Time on Site 00:01:58 Site Avg: 00:01:58 (0.00%) |             | % New Visits<br>45.33%<br>Site Avg:<br>45.33% (0.00%) | <b>49.33</b> ° Site Avg: | Bounce Rate<br>49.33%<br>Site Avg:<br>49.33% (0.00%) |  |
|------------------------------------|--------------------------------------------------|-------------------------------------------------------|-------------|-------------------------------------------------------|--------------------------|------------------------------------------------------|--|
| Country/Territory                  |                                                  | Visits                                                | Pages/Visit | Avg. Time on<br>Site                                  | % New Visits             | Bounce Rate                                          |  |
| Serbia                             |                                                  | 61                                                    | 2.16        | 00:02:02                                              | 37.70%                   | 45.90%                                               |  |
| Hungary                            |                                                  | 5                                                     | 2.00        | 00:01:15                                              | 80.00%                   | 60.00%                                               |  |
| Germany                            |                                                  | 4                                                     | 3.00        | 00:00:45                                              | 50.00%                   | 75.00%                                               |  |
| United States                      |                                                  | 1                                                     | 1.00        | 00:00:00                                              | 100.00%                  | 100.00%                                              |  |
| Russia                             |                                                  | 1                                                     | 1.00        | 00:00:00                                              | 100.00%                  | 100.00%                                              |  |
| Canada                             |                                                  | 1                                                     | 10.00       | 00:13:57                                              | 100.00%                  | 0.00%                                                |  |
| Austria                            |                                                  | 1                                                     | 1.00        | 00:00:00                                              | 100.00%                  | 100.00%                                              |  |
| Sweden                             |                                                  | 1                                                     | 2.00        | 00:00:41                                              | 100.00%                  | 0.00%                                                |  |
|                                    |                                                  |                                                       |             |                                                       |                          | 1 - 8 of 8                                           |  |