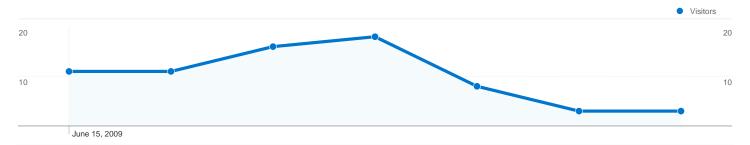

# 55 people visited this site

55 Absolute Unique Visitors

169 Pageviews

2.25 Average Pageviews

00:01:58 Time on Site

49.33% Bounce Rate

45.33% New Visits