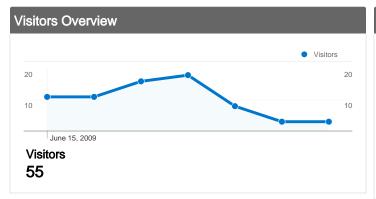

# 55 people visited this site

55 Absolute Unique Visitors

169 Pageviews

2.25 Average Pageviews

00:01:58 Time on Site

49.33% Bounce Rate

45.33% New Visits