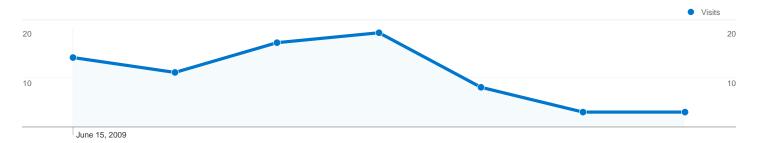

#### Site Usage

75 Visits

49.33% Bounce Rate

169 Pageviews

00:01:58 Avg. Time on Site

2.25 Pages/Visit

45.33% % New Visits

| Traffic Sources Overview |                                                                                                                                                                           |  |
|--------------------------|---------------------------------------------------------------------------------------------------------------------------------------------------------------------------|--|
|                          | <ul> <li>Search Engines         <ul> <li>66.00 (88.00%)</li> </ul> </li> <li>Direct Traffic         <ul> <li>5.00 (6.67%)</li> </ul> </li> <li>Referring Sites</li> </ul> |  |
|                          | 4.00 (5.33%)                                                                                                                                                              |  |

# 55 people visited this site

55 Absolute Unique Visitors

169 Pageviews

2.25 Average Pageviews

00:01:58 Time on Site

49.33% Bounce Rate

45.33% New Visits