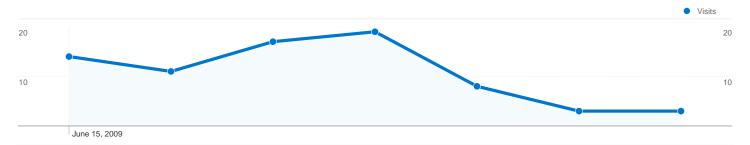

# 55 people visited this site

55 Absolute Unique Visitors

169 Pageviews

2.25 Average Pageviews

00:01:58 Time on Site

49.33% Bounce Rate

45.33% New Visits

# 75 visits came from 8 countries/territories

| Visits 75 % of Site Total: 100.00% | Pages/Visit<br>2.25<br>Site Avg:<br>2.25 (0.00%) | Avg. Time on Site 00:01:58 Site Avg: 00:01:58 (0.00%) |             | % New Visits<br>45.33%<br>Site Avg:<br>45.33% (0.00%) | <b>49.33</b> ° Site Avg: | Bounce Rate<br>49.33%<br>Site Avg:<br>49.33% (0.00%) |  |
|------------------------------------|--------------------------------------------------|-------------------------------------------------------|-------------|-------------------------------------------------------|--------------------------|------------------------------------------------------|--|
| Country/Territory                  |                                                  | Visits                                                | Pages/Visit | Avg. Time on<br>Site                                  | % New Visits             | Bounce Rate                                          |  |
| Serbia                             |                                                  | 61                                                    | 2.16        | 00:02:02                                              | 37.70%                   | 45.90%                                               |  |
| Hungary                            |                                                  | 5                                                     | 2.00        | 00:01:15                                              | 80.00%                   | 60.00%                                               |  |
| Germany                            |                                                  | 4                                                     | 3.00        | 00:00:45                                              | 50.00%                   | 75.00%                                               |  |
| United States                      |                                                  | 1                                                     | 1.00        | 00:00:00                                              | 100.00%                  | 100.00%                                              |  |
| Russia                             |                                                  | 1                                                     | 1.00        | 00:00:00                                              | 100.00%                  | 100.00%                                              |  |
| Canada                             |                                                  | 1                                                     | 10.00       | 00:13:57                                              | 100.00%                  | 0.00%                                                |  |
| Austria                            |                                                  | 1                                                     | 1.00        | 00:00:00                                              | 100.00%                  | 100.00%                                              |  |
| Sweden                             |                                                  | 1                                                     | 2.00        | 00:00:41                                              | 100.00%                  | 0.00%                                                |  |
|                                    |                                                  |                                                       |             |                                                       |                          | 1 - 8 of 8                                           |  |