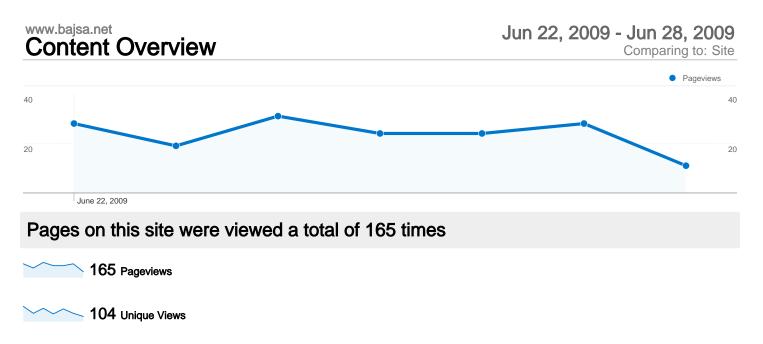

## **Top Content**

| Pages         | Pageviews | % Pageviews |
|---------------|-----------|-------------|
| /indexhu.html | 85        | 51.52%      |
| /indexsr.html | 35        | 21.21%      |
| /             | 26        | 15.76%      |
| /indexde.html | 13        | 7.88%       |
| /index.html   | 4         | 2.42%       |