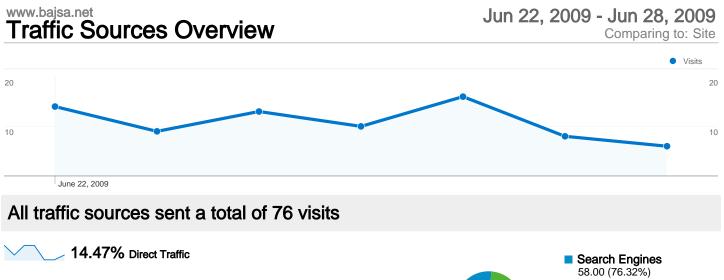

#### Site Usage

| Visits<br>76<br>% of Site Total:<br>100.00% | Pages/Visit<br>2.17<br>Site Avg:<br>2.17 (0.00%) | <b>00:04</b> :<br>Site Avg: |             | % New Visits<br>47.37%<br>Site Avg:<br>47.37% (0.00%) | <b>Bounce</b><br><b>48.68</b><br>Site Avg:<br><b>48.68</b> | %           |
|---------------------------------------------|--------------------------------------------------|-----------------------------|-------------|-------------------------------------------------------|------------------------------------------------------------|-------------|
| Country/Territory                           |                                                  | Visits                      | Pages/Visit | Avg. Time on<br>Site                                  | % New Visits                                               | Bounce Rate |
| Serbia                                      |                                                  | 51                          | 2.04        | 00:02:06                                              | 41.18%                                                     | 50.98%      |
| Germany                                     |                                                  | 11                          | 2.36        | 00:07:32                                              | 27.27%                                                     | 54.55%      |
| Hungary                                     |                                                  | 10                          | 2.60        | 00:07:39                                              | 80.00%                                                     | 30.00%      |
| United Kingdom                              |                                                  | 1                           | 1.00        | 00:00:00                                              | 100.00%                                                    | 100.00%     |
| Canada                                      |                                                  | 1                           | 4.00        | 00:30:45                                              | 100.00%                                                    | 0.00%       |
| Austria                                     |                                                  | 1                           | 3.00        | 00:13:52                                              | 100.00%                                                    | 0.00%       |
| Sweden                                      |                                                  | 1                           | 1.00        | 00:00:00                                              | 100.00%                                                    | 100.00%     |
|                                             |                                                  |                             |             |                                                       |                                                            | 1 - 7 of 7  |