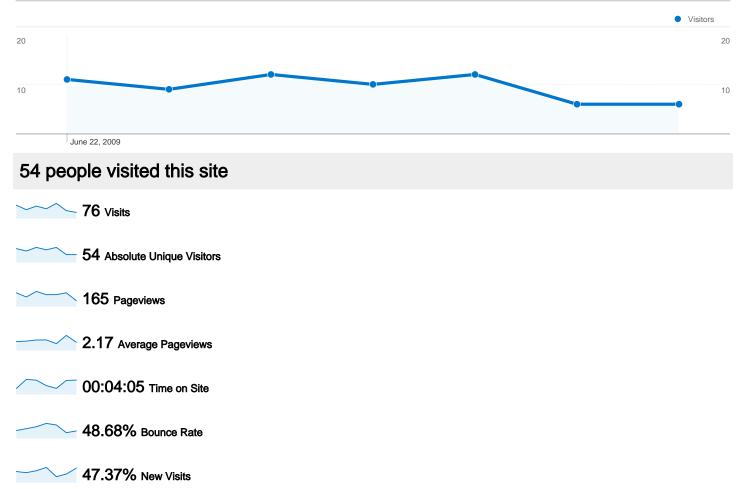

### www.bajsa.net Visitors Overview

Comparing to: Site

## 76 visits came from 7 countries/territories

#### Site Usage

| Visits<br>76<br>% of Site Total:<br>100.00% | Pages/Visit<br>2.17<br>Site Avg:<br>2.17 (0.00%) | <b>00:04</b> :<br>Site Avg: |             | % New Visits<br>47.37%<br>Site Avg:<br>47.37% (0.00%) | <b>Bounce</b><br><b>48.68</b><br>Site Avg:<br><b>48.68</b> | %           |
|---------------------------------------------|--------------------------------------------------|-----------------------------|-------------|-------------------------------------------------------|------------------------------------------------------------|-------------|
| Country/Territory                           |                                                  | Visits                      | Pages/Visit | Avg. Time on<br>Site                                  | % New Visits                                               | Bounce Rate |
| Serbia                                      |                                                  | 51                          | 2.04        | 00:02:06                                              | 41.18%                                                     | 50.98%      |
| Germany                                     |                                                  | 11                          | 2.36        | 00:07:32                                              | 27.27%                                                     | 54.55%      |
| Hungary                                     |                                                  | 10                          | 2.60        | 00:07:39                                              | 80.00%                                                     | 30.00%      |
| United Kingdom                              |                                                  | 1                           | 1.00        | 00:00:00                                              | 100.00%                                                    | 100.00%     |
| Canada                                      |                                                  | 1                           | 4.00        | 00:30:45                                              | 100.00%                                                    | 0.00%       |
| Austria                                     |                                                  | 1                           | 3.00        | 00:13:52                                              | 100.00%                                                    | 0.00%       |
| Sweden                                      |                                                  | 1                           | 1.00        | 00:00:00                                              | 100.00%                                                    | 100.00%     |
|                                             |                                                  |                             |             |                                                       |                                                            | 1 - 7 of 7  |