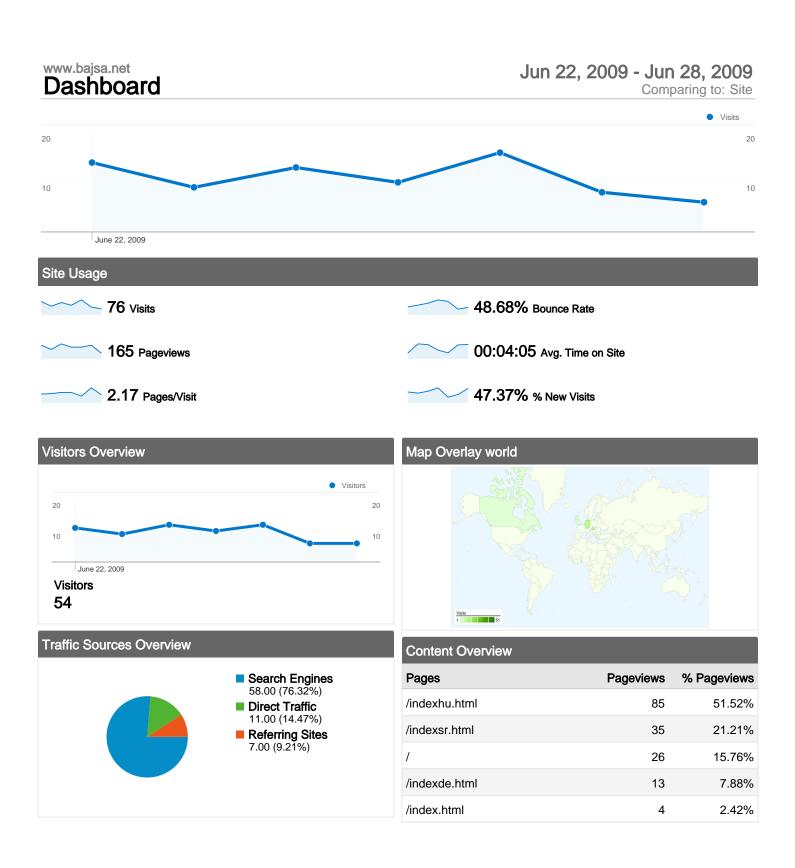

#### Jun 22, 2009 - Jun 28, 2009 Comparing to: Site

#### Site Usage

| Visits<br>76<br>% of Site Total:<br>100.00% | Pages/Visit<br>2.17<br>Site Avg:<br>2.17 (0.00%) | <b>00:04</b> :<br>Site Avg: |             | % New Visits<br>47.37%<br>Site Avg:<br>47.37% (0.00%) | <b>Bounce</b><br><b>48.68</b><br>Site Avg:<br><b>48.68</b> | %           |
|---------------------------------------------|--------------------------------------------------|-----------------------------|-------------|-------------------------------------------------------|------------------------------------------------------------|-------------|
| Country/Territory                           |                                                  | Visits                      | Pages/Visit | Avg. Time on<br>Site                                  | % New Visits                                               | Bounce Rate |
| Serbia                                      |                                                  | 51                          | 2.04        | 00:02:06                                              | 41.18%                                                     | 50.98%      |
| Germany                                     |                                                  | 11                          | 2.36        | 00:07:32                                              | 27.27%                                                     | 54.55%      |
| Hungary                                     |                                                  | 10                          | 2.60        | 00:07:39                                              | 80.00%                                                     | 30.00%      |
| United Kingdom                              |                                                  | 1                           | 1.00        | 00:00:00                                              | 100.00%                                                    | 100.00%     |
| Canada                                      |                                                  | 1                           | 4.00        | 00:30:45                                              | 100.00%                                                    | 0.00%       |
| Austria                                     |                                                  | 1                           | 3.00        | 00:13:52                                              | 100.00%                                                    | 0.00%       |
| Sweden                                      |                                                  | 1                           | 1.00        | 00:00:00                                              | 100.00%                                                    | 100.00%     |
|                                             |                                                  |                             |             |                                                       |                                                            | 1 - 7 of 7  |

76.32% Search Engines

## **Top Content**

| Pages         | Pageviews | % Pageviews |
|---------------|-----------|-------------|
| /indexhu.html | 85        | 51.52%      |
| /indexsr.html | 35        | 21.21%      |
| /             | 26        | 15.76%      |
| /indexde.html | 13        | 7.88%       |
| /index.html   | 4         | 2.42%       |