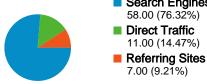

76.32% Search Engines

# Top Traffic Sources

| Sources                     | Visits | % visits | Keywords             | Visits | % visits |
|-----------------------------|--------|----------|----------------------|--------|----------|
| google (organic)            | 57     | 75.00%   | bajsa                | 38     | 65.52%   |
| (direct) ((none))           | 11     | 14.47%   | bajsa in serbien     | 6      | 10.34%   |
| vajdasag.lap.hu (referral)  | 3      | 3.95%    | bajsa helyi közösség | 4      | 6.90%    |
| hu.wikipedia.org (referral) | 2      | 2.63%    | bajsa net            | 3      | 5.17%    |
| bajsa.co.yu (referral)      | 1      | 1.32%    | wwwbajsa             | 2      | 3.45%    |