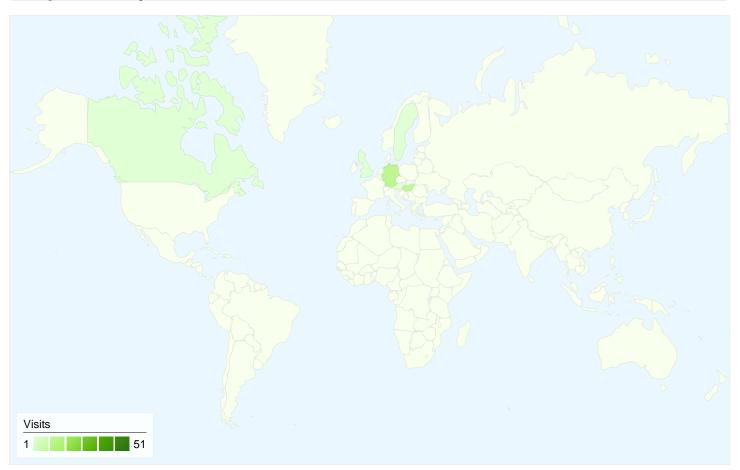

## www.bajsa.net Map Overlay

#### Jun 22, 2009 - Jun 28, 2009 Comparing to: Site

## 76 visits came from 7 countries/territories

#### Site Usage

| Visits<br>76<br>% of Site Total:<br>100.00% | Pages/Visit<br>2.17<br>Site Avg:<br>2.17 (0.00%) | <b>00:04</b> :<br>Site Avg: |             | % New Visits<br>47.37%<br>Site Avg:<br>47.37% (0.00%) | <b>Bounce</b><br><b>48.68</b><br>Site Avg:<br><b>48.68</b> | %           |
|---------------------------------------------|--------------------------------------------------|-----------------------------|-------------|-------------------------------------------------------|------------------------------------------------------------|-------------|
| Country/Territory                           |                                                  | Visits                      | Pages/Visit | Avg. Time on<br>Site                                  | % New Visits                                               | Bounce Rate |
| Serbia                                      |                                                  | 51                          | 2.04        | 00:02:06                                              | 41.18%                                                     | 50.98%      |
| Germany                                     |                                                  | 11                          | 2.36        | 00:07:32                                              | 27.27%                                                     | 54.55%      |
| Hungary                                     |                                                  | 10                          | 2.60        | 00:07:39                                              | 80.00%                                                     | 30.00%      |
| United Kingdom                              |                                                  | 1                           | 1.00        | 00:00:00                                              | 100.00%                                                    | 100.00%     |
| Canada                                      |                                                  | 1                           | 4.00        | 00:30:45                                              | 100.00%                                                    | 0.00%       |
| Austria                                     |                                                  | 1                           | 3.00        | 00:13:52                                              | 100.00%                                                    | 0.00%       |
| Sweden                                      |                                                  | 1                           | 1.00        | 00:00:00                                              | 100.00%                                                    | 100.00%     |
|                                             |                                                  |                             |             |                                                       |                                                            | 1 - 7 of 7  |