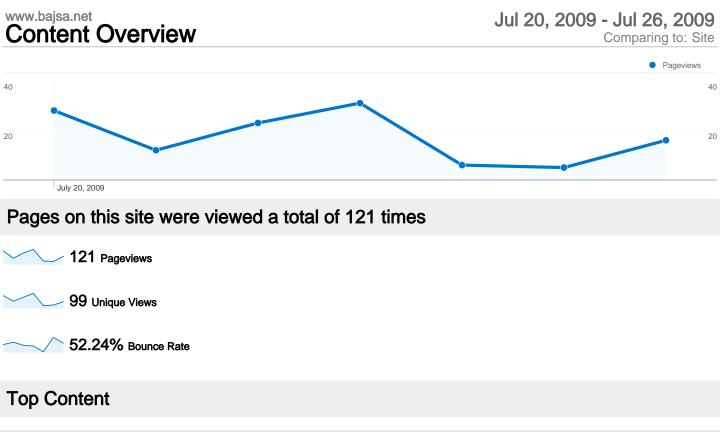

### Jul 20, 2009 - Jul 26, 2009 Comparing to: Site

#### Site Usage

| Visits<br>67<br>% of Site Total:<br>100.00% | Pages/Visit<br>1.81<br>Site Avg:<br>1.81 (0.00%) | Avg. Time on Site<br>00:01:16<br>Site Avg:<br>00:01:16 (0.00%) |             | % New Visits<br>43.28%<br>Site Avg:<br>43.28% (0.00%) | <b>52.24</b><br>Site Avg: | Bounce Rate<br>52.24%<br>Site Avg:<br>52.24% (0.00%) |  |
|---------------------------------------------|--------------------------------------------------|----------------------------------------------------------------|-------------|-------------------------------------------------------|---------------------------|------------------------------------------------------|--|
| Country/Territory                           |                                                  | Visits                                                         | Pages/Visit | Avg. Time on<br>Site                                  | % New Visits              | Bounce Rate                                          |  |
| Serbia                                      |                                                  | 42                                                             | 1.81        | 00:01:28                                              | 33.33%                    | 47.62%                                               |  |
| Hungary                                     |                                                  | 11                                                             | 1.45        | 00:01:04                                              | 27.27%                    | 81.82%                                               |  |
| Germany                                     |                                                  | 5                                                              | 2.20        | 00:01:26                                              | 60.00%                    | 40.00%                                               |  |
| Sweden                                      |                                                  | 3                                                              | 1.67        | 00:00:07                                              | 100.00%                   | 66.67%                                               |  |
| Czech Republic                              |                                                  | 1                                                              | 2.00        | 00:00:19                                              | 100.00%                   | 0.00%                                                |  |
| Switzerland                                 |                                                  | 1                                                              | 1.00        | 00:00:00                                              | 100.00%                   | 100.00%                                              |  |
| Slovenia                                    |                                                  | 1                                                              | 2.00        | 00:00:06                                              | 100.00%                   | 0.00%                                                |  |
| Poland                                      |                                                  | 1                                                              | 1.00        | 00:00:00                                              | 100.00%                   | 100.00%                                              |  |
| Canada                                      |                                                  | 1                                                              | 5.00        | 00:03:23                                              | 100.00%                   | 0.00%                                                |  |