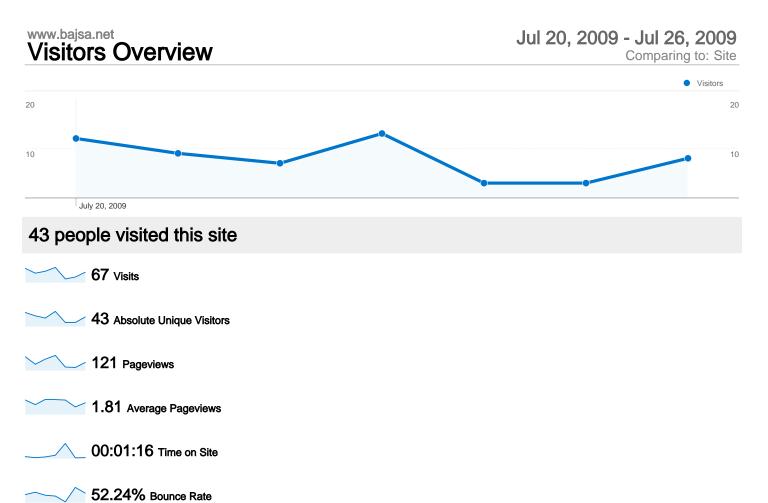

#### Site Usage

| Visits<br>67<br>% of Site Total:<br>100.00% | Pages/Visit<br>1.81<br>Site Avg:<br>1.81 (0.00%) | Avg. Time on Site<br>00:01:16<br>Site Avg:<br>00:01:16 (0.00%) |             | % New Visits<br>43.28%<br>Site Avg:<br>43.28% (0.00%) | <b>52.24</b><br>Site Avg: | Bounce Rate<br>52.24%<br>Site Avg:<br>52.24% (0.00%) |  |
|---------------------------------------------|--------------------------------------------------|----------------------------------------------------------------|-------------|-------------------------------------------------------|---------------------------|------------------------------------------------------|--|
| Country/Territory                           |                                                  | Visits                                                         | Pages/Visit | Avg. Time on<br>Site                                  | % New Visits              | Bounce Rate                                          |  |
| Serbia                                      |                                                  | 42                                                             | 1.81        | 00:01:28                                              | 33.33%                    | 47.62%                                               |  |
| Hungary                                     |                                                  | 11                                                             | 1.45        | 00:01:04                                              | 27.27%                    | 81.82%                                               |  |
| Germany                                     |                                                  | 5                                                              | 2.20        | 00:01:26                                              | 60.00%                    | 40.00%                                               |  |
| Sweden                                      |                                                  | 3                                                              | 1.67        | 00:00:07                                              | 100.00%                   | 66.67%                                               |  |
| Czech Republic                              |                                                  | 1                                                              | 2.00        | 00:00:19                                              | 100.00%                   | 0.00%                                                |  |
| Switzerland                                 |                                                  | 1                                                              | 1.00        | 00:00:00                                              | 100.00%                   | 100.00%                                              |  |
| Slovenia                                    |                                                  | 1                                                              | 2.00        | 00:00:06                                              | 100.00%                   | 0.00%                                                |  |
| Poland                                      |                                                  | 1                                                              | 1.00        | 00:00:00                                              | 100.00%                   | 100.00%                                              |  |
| Canada                                      |                                                  | 1                                                              | 5.00        | 00:03:23                                              | 100.00%                   | 0.00%                                                |  |