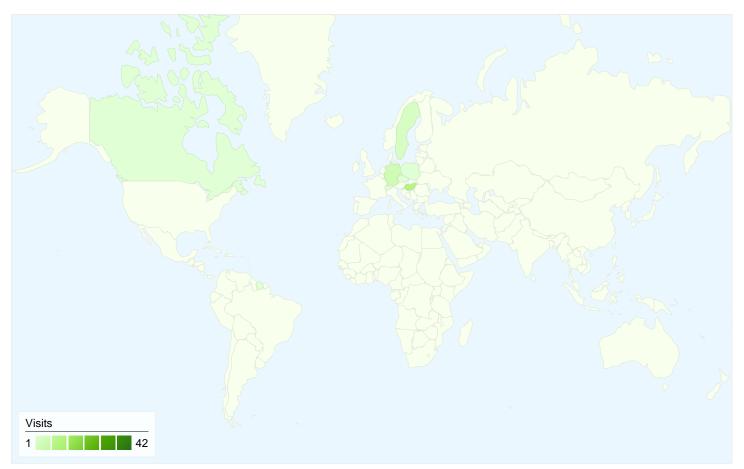

# www.bajsa.net Map Overlay

# 67 visits came from 10 countries/territories

#### Site Usage

| Visits<br>67<br>% of Site Total:<br>100.00% | Pages/Visit<br>1.81<br>Site Avg:<br>1.81 (0.00%) | Avg. Time on Site<br>00:01:16<br>Site Avg:<br>00:01:16 (0.00%) |             | % New Visits<br>43.28%<br>Site Avg:<br>43.28% (0.00%) | <b>52.24</b><br>Site Avg: | Bounce Rate<br>52.24%<br>Site Avg:<br>52.24% (0.00%) |  |
|---------------------------------------------|--------------------------------------------------|----------------------------------------------------------------|-------------|-------------------------------------------------------|---------------------------|------------------------------------------------------|--|
| Country/Territory                           |                                                  | Visits                                                         | Pages/Visit | Avg. Time on<br>Site                                  | % New Visits              | Bounce Rate                                          |  |
| Serbia                                      |                                                  | 42                                                             | 1.81        | 00:01:28                                              | 33.33%                    | 47.62%                                               |  |
| Hungary                                     |                                                  | 11                                                             | 1.45        | 00:01:04                                              | 27.27%                    | 81.82%                                               |  |
| Germany                                     |                                                  | 5                                                              | 2.20        | 00:01:26                                              | 60.00%                    | 40.00%                                               |  |
| Sweden                                      |                                                  | 3                                                              | 1.67        | 00:00:07                                              | 100.00%                   | 66.67%                                               |  |
| Czech Republic                              |                                                  | 1                                                              | 2.00        | 00:00:19                                              | 100.00%                   | 0.00%                                                |  |
| Switzerland                                 |                                                  | 1                                                              | 1.00        | 00:00:00                                              | 100.00%                   | 100.00%                                              |  |
| Slovenia                                    |                                                  | 1                                                              | 2.00        | 00:00:06                                              | 100.00%                   | 0.00%                                                |  |
| Poland                                      |                                                  | 1                                                              | 1.00        | 00:00:00                                              | 100.00%                   | 100.00%                                              |  |
| Canada                                      |                                                  | 1                                                              | 5.00        | 00:03:23                                              | 100.00%                   | 0.00%                                                |  |