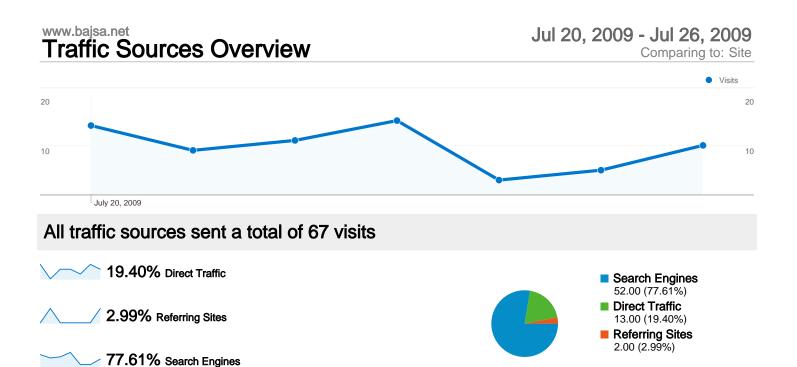

## **Top Traffic Sources**

| Sources                    | Visits | % visits | Keywords                | Visits | % visits |
|----------------------------|--------|----------|-------------------------|--------|----------|
| google (organic)           | 49     | 73.13%   | bajsa                   | 35     | 67.31%   |
| (direct) ((none))          | 13     | 19.40%   | bajsa net               | 8      | 15.38%   |
| bing (organic)             | 2      | 2.99%    | bajsa helyi közösség    | 6      | 11.54%   |
| vajdasag.lap.hu (referral) | 2      | 2.99%    | bajša                   | 2      | 3.85%    |
| search (organic)           | 1      | 1.49%    | bajsa vojvodina serbien | 1      | 1.92%    |