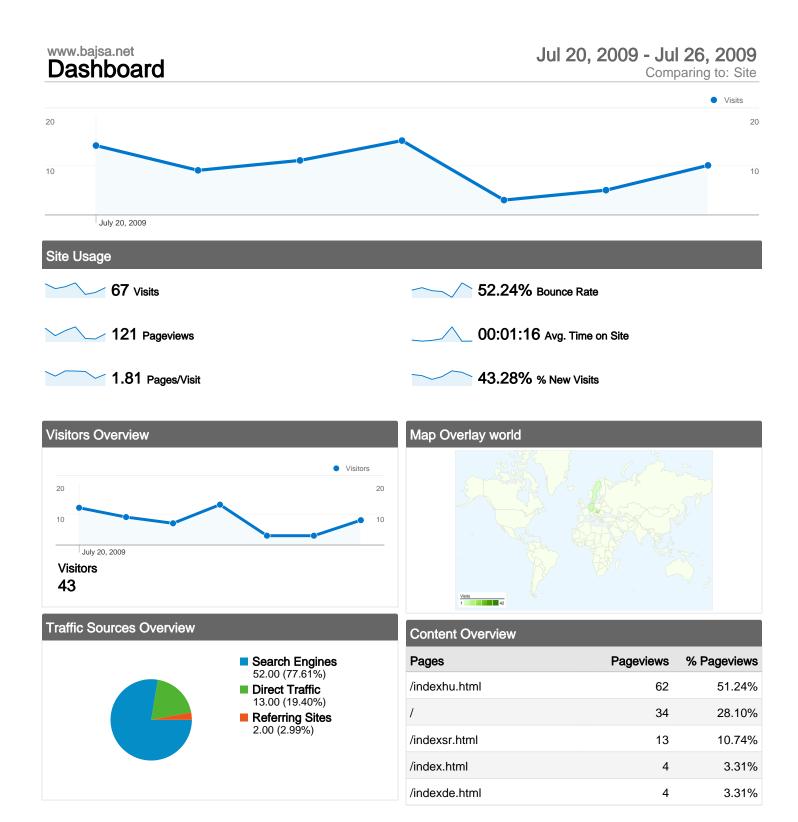

43.28% New Visits

#### Site Usage

| Visits<br>67<br>% of Site Total:<br>100.00% | Pages/Visit<br>1.81<br>Site Avg:<br>1.81 (0.00%) | Avg. Time on Site<br>00:01:16<br>Site Avg:<br>00:01:16 (0.00%) |             | % New Visits<br>43.28%<br>Site Avg:<br>43.28% (0.00%) | <b>52.24</b><br>Site Avg: | Bounce Rate<br>52.24%<br>Site Avg:<br>52.24% (0.00%) |  |
|---------------------------------------------|--------------------------------------------------|----------------------------------------------------------------|-------------|-------------------------------------------------------|---------------------------|------------------------------------------------------|--|
| Country/Territory                           |                                                  | Visits                                                         | Pages/Visit | Avg. Time on<br>Site                                  | % New Visits              | Bounce Rate                                          |  |
| Serbia                                      |                                                  | 42                                                             | 1.81        | 00:01:28                                              | 33.33%                    | 47.62%                                               |  |
| Hungary                                     |                                                  | 11                                                             | 1.45        | 00:01:04                                              | 27.27%                    | 81.82%                                               |  |
| Germany                                     |                                                  | 5                                                              | 2.20        | 00:01:26                                              | 60.00%                    | 40.00%                                               |  |
| Sweden                                      |                                                  | 3                                                              | 1.67        | 00:00:07                                              | 100.00%                   | 66.67%                                               |  |
| Czech Republic                              |                                                  | 1                                                              | 2.00        | 00:00:19                                              | 100.00%                   | 0.00%                                                |  |
| Switzerland                                 |                                                  | 1                                                              | 1.00        | 00:00:00                                              | 100.00%                   | 100.00%                                              |  |
| Slovenia                                    |                                                  | 1                                                              | 2.00        | 00:00:06                                              | 100.00%                   | 0.00%                                                |  |
| Poland                                      |                                                  | 1                                                              | 1.00        | 00:00:00                                              | 100.00%                   | 100.00%                                              |  |
| Canada                                      |                                                  | 1                                                              | 5.00        | 00:03:23                                              | 100.00%                   | 0.00%                                                |  |