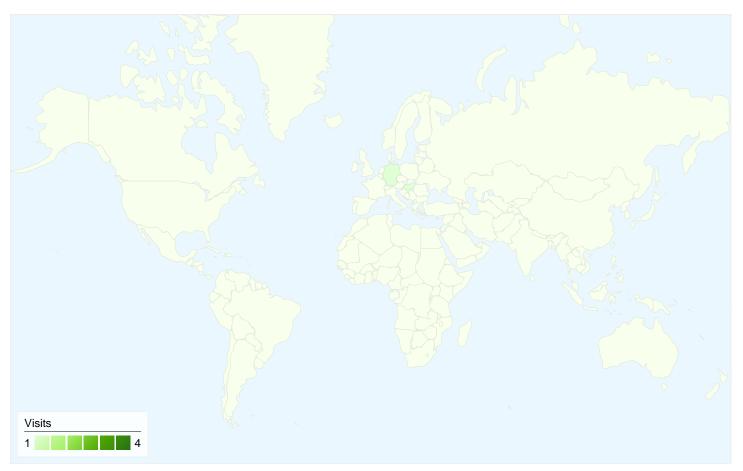

## www.bajsa.net Map Overlay

#### 6 visits came from 3 countries/territories

Site Usage

| Visits<br>6<br>% of Site Total:<br>100.00% | Pages/Visit<br>3.50<br>Site Avg:<br>3.50 (0.00%) | Avg. Time on Site<br>00:04:07<br>Site Avg:<br>00:04:07 (0.00%) |             | % New Visits<br>50.00%<br>Site Avg:<br>50.00% (0.00%) | <b>50.00</b><br>Site Avg: | Bounce Rate<br>50.00%<br>Site Avg:<br>50.00% (0.00%) |  |
|--------------------------------------------|--------------------------------------------------|----------------------------------------------------------------|-------------|-------------------------------------------------------|---------------------------|------------------------------------------------------|--|
| Country/Territory                          |                                                  | Visits                                                         | Pages/Visit | Avg. Time on<br>Site                                  | % New Visits              | Bounce Rate                                          |  |
| Serbia                                     |                                                  | 4                                                              | 3.25        | 00:05:32                                              | 50.00%                    | 50.00%                                               |  |
| Germany                                    |                                                  | 1                                                              | 7.00        | 00:02:31                                              | 100.00%                   | 0.00%                                                |  |
| Hungary                                    |                                                  | 1                                                              | 1.00        | 00:00:00                                              | 0.00%                     | 100.00%                                              |  |
|                                            |                                                  |                                                                |             |                                                       |                           | 1 - 3 of 3                                           |  |