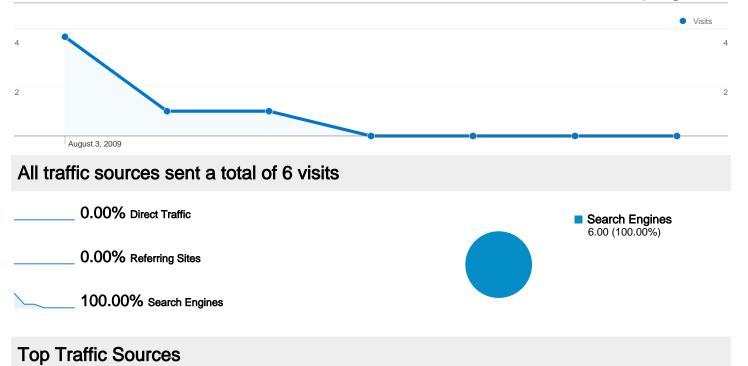

#### www.bajsa.net Traffic Sources Overview

Comparing to: Site

# SourcesVisits% visitsgoogle (organic)6100.00%

| Keywords                       | Visits | % visits |
|--------------------------------|--------|----------|
| bajsa                          | 4      | 66.67%   |
| bajsa wetter                   | 1      | 16.67%   |
| related:www.bajsa.net/hirek.ht | 1      | 16.67%   |