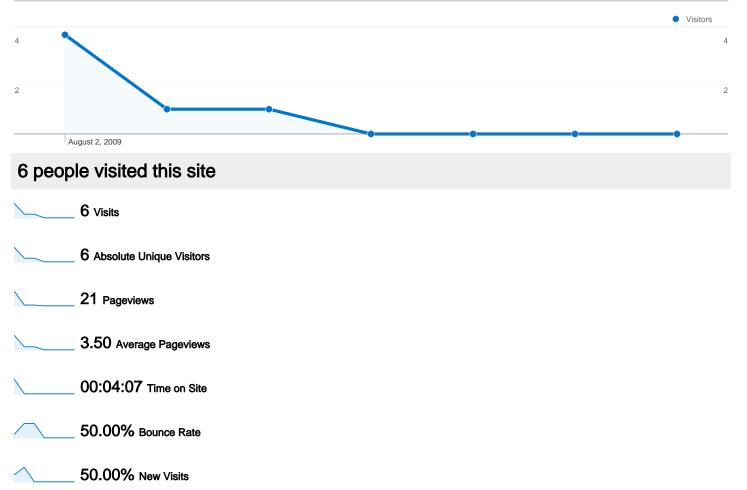

#### 6 visits came from 3 countries/territories

Site Usage

| Visits<br>6<br>% of Site Total:<br>100.00% | Pages/Visit<br>3.50<br>Site Avg:<br>3.50 (0.00%) | Avg. Time on Site<br>00:04:07<br>Site Avg:<br>00:04:07 (0.00%) |             | % New Visits<br>50.00%<br>Site Avg:<br>50.00% (0.00%) | <b>50.00</b><br>Site Avg: | Bounce Rate<br>50.00%<br>Site Avg:<br>50.00% (0.00%) |  |
|--------------------------------------------|--------------------------------------------------|----------------------------------------------------------------|-------------|-------------------------------------------------------|---------------------------|------------------------------------------------------|--|
| Country/Territory                          |                                                  | Visits                                                         | Pages/Visit | Avg. Time on<br>Site                                  | % New Visits              | Bounce Rate                                          |  |
| Serbia                                     |                                                  | 4                                                              | 3.25        | 00:05:32                                              | 50.00%                    | 50.00%                                               |  |
| Germany                                    |                                                  | 1                                                              | 7.00        | 00:02:31                                              | 100.00%                   | 0.00%                                                |  |
| Hungary                                    |                                                  | 1                                                              | 1.00        | 00:00:00                                              | 0.00%                     | 100.00%                                              |  |
|                                            |                                                  |                                                                |             |                                                       |                           | 1 - 3 of 3                                           |  |