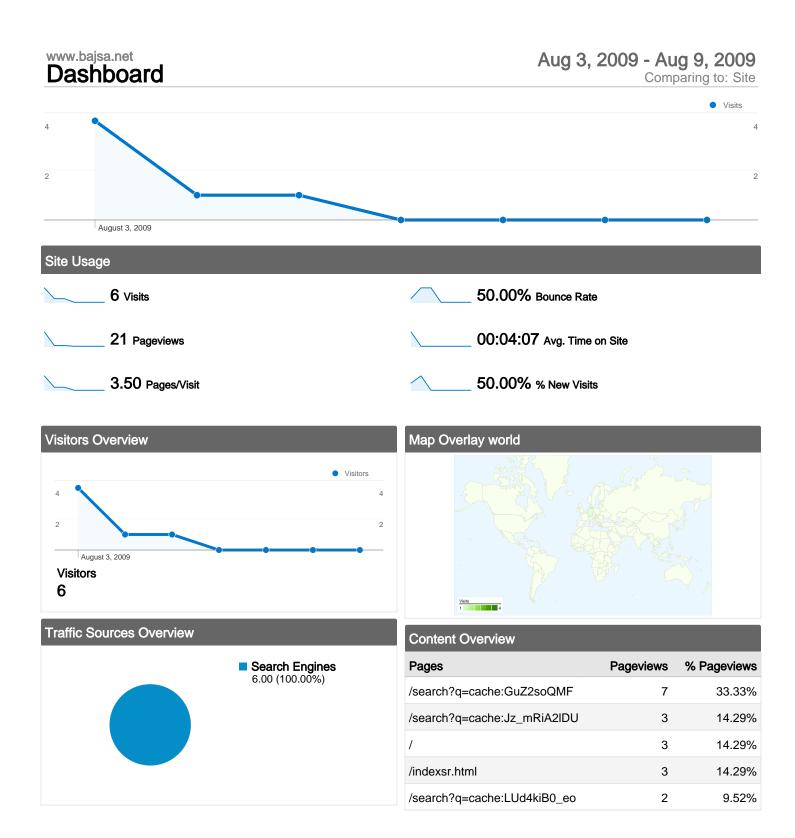

#### 6 visits came from 3 countries/territories

Site Usage

| Visits<br>6<br>% of Site Total:<br>100.00% | Pages/Visit<br>3.50<br>Site Avg:<br>3.50 (0.00%) | Avg. Time on Site<br>00:04:07<br>Site Avg:<br>00:04:07 (0.00%) |             | % New Visits<br>50.00%<br>Site Avg:<br>50.00% (0.00%) | <b>50.00</b><br>Site Avg: | Bounce Rate<br>50.00%<br>Site Avg:<br>50.00% (0.00%) |  |
|--------------------------------------------|--------------------------------------------------|----------------------------------------------------------------|-------------|-------------------------------------------------------|---------------------------|------------------------------------------------------|--|
| Country/Territory                          |                                                  | Visits                                                         | Pages/Visit | Avg. Time on<br>Site                                  | % New Visits              | Bounce Rate                                          |  |
| Serbia                                     |                                                  | 4                                                              | 3.25        | 00:05:32                                              | 50.00%                    | 50.00%                                               |  |
| Germany                                    |                                                  | 1                                                              | 7.00        | 00:02:31                                              | 100.00%                   | 0.00%                                                |  |
| Hungary                                    |                                                  | 1                                                              | 1.00        | 00:00:00                                              | 0.00%                     | 100.00%                                              |  |
|                                            |                                                  |                                                                |             |                                                       |                           | 1 - 3 of 3                                           |  |