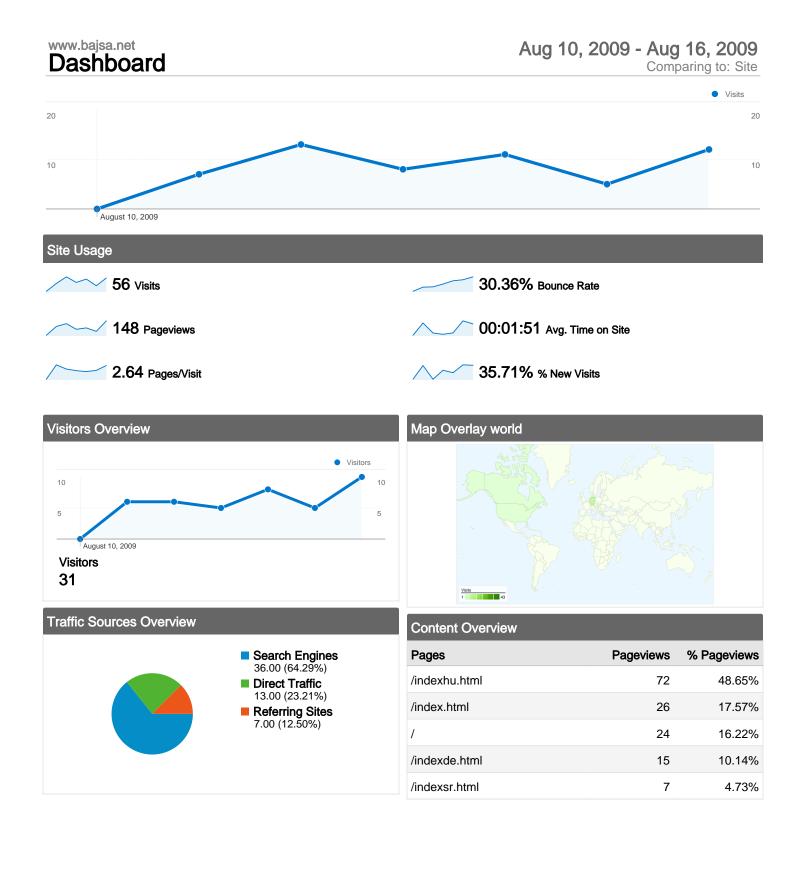

30.36% Bounce Rate

35.71% New Visits

64.29% Search Engines

7.00 (12.50%)

#### Site Usage

| Visits<br>56<br>% of Site Total:<br>100.00% | Pages/Visit<br>2.64<br>Site Avg:<br>2.64 (0.00%) | <b>00:01:</b><br>Site Avg: | -           | % New Visits<br>35.71%<br>Site Avg:<br>35.71% (0.00%) | <b>30.36</b><br>Site Avg: | Bounce Rate<br>30.36%<br>Site Avg:<br>30.36% (0.00%) |  |
|---------------------------------------------|--------------------------------------------------|----------------------------|-------------|-------------------------------------------------------|---------------------------|------------------------------------------------------|--|
| Country/Territory                           |                                                  | Visits                     | Pages/Visit | Avg. Time on<br>Site                                  | % New Visits              | Bounce Rate                                          |  |
| Serbia                                      |                                                  | 43                         | 2.44        | 00:01:36                                              | 30.23%                    | 27.91%                                               |  |
| Germany                                     |                                                  | 8                          | 4.00        | 00:03:44                                              | 25.00%                    | 25.00%                                               |  |
| United States                               |                                                  | 1                          | 1.00        | 00:00:00                                              | 100.00%                   | 100.00%                                              |  |
| Canada                                      |                                                  | 1                          | 1.00        | 00:00:00                                              | 100.00%                   | 100.00%                                              |  |
| Hungary                                     |                                                  | 1                          | 2.00        | 00:00:02                                              | 100.00%                   | 0.00%                                                |  |
| Switzerland                                 |                                                  | 1                          | 6.00        | 00:04:32                                              | 100.00%                   | 0.00%                                                |  |
| Sweden                                      |                                                  | 1                          | 1.00        | 00:00:00                                              | 100.00%                   | 100.00%                                              |  |
|                                             |                                                  |                            |             |                                                       |                           | 1 - 7 of 7                                           |  |

#### **Top Content**

| Pages         | Pageviews | % Pageviews |
|---------------|-----------|-------------|
| /indexhu.html | 72        | 48.65%      |
| /index.html   | 26        | 17.57%      |
| /             | 24        | 16.22%      |
| /indexde.html | 15        | 10.14%      |
| /indexsr.html | 7         | 4.73%       |