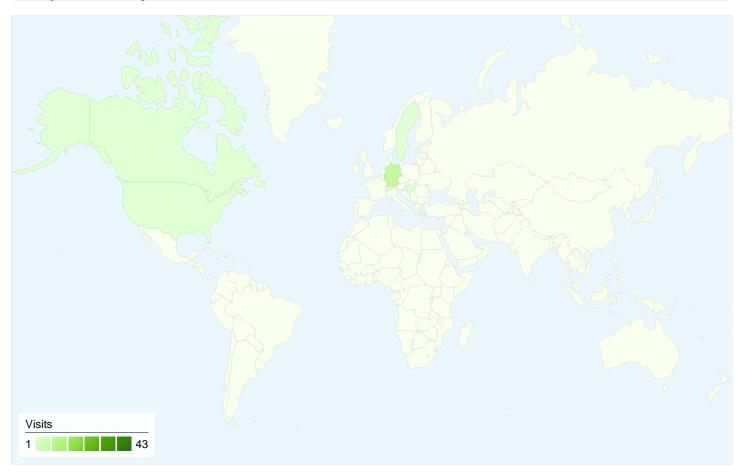

# www.bajsa.net Map Overlay

## Aug 10, 2009 - Aug 16, 2009 Comparing to: Site

#### 56 visits came from 7 countries/territories

#### Site Usage

| Visits<br>56<br>% of Site Total:<br>100.00% | Pages/Visit<br>2.64<br>Site Avg:<br>2.64 (0.00%) | <b>00:01:</b><br>Site Avg: | -           | % New Visits<br>35.71%<br>Site Avg:<br>35.71% (0.00%) | <b>30.36</b><br>Site Avg: | Bounce Rate<br>30.36%<br>Site Avg:<br>30.36% (0.00%) |  |
|---------------------------------------------|--------------------------------------------------|----------------------------|-------------|-------------------------------------------------------|---------------------------|------------------------------------------------------|--|
| Country/Territory                           |                                                  | Visits                     | Pages/Visit | Avg. Time on<br>Site                                  | % New Visits              | Bounce Rate                                          |  |
| Serbia                                      |                                                  | 43                         | 2.44        | 00:01:36                                              | 30.23%                    | 27.91%                                               |  |
| Germany                                     |                                                  | 8                          | 4.00        | 00:03:44                                              | 25.00%                    | 25.00%                                               |  |
| United States                               |                                                  | 1                          | 1.00        | 00:00:00                                              | 100.00%                   | 100.00%                                              |  |
| Canada                                      |                                                  | 1                          | 1.00        | 00:00:00                                              | 100.00%                   | 100.00%                                              |  |
| Hungary                                     |                                                  | 1                          | 2.00        | 00:00:02                                              | 100.00%                   | 0.00%                                                |  |
| Switzerland                                 |                                                  | 1                          | 6.00        | 00:04:32                                              | 100.00%                   | 0.00%                                                |  |
| Sweden                                      |                                                  | 1                          | 1.00        | 00:00:00                                              | 100.00%                   | 100.00%                                              |  |
|                                             |                                                  |                            |             |                                                       |                           | 1 - 7 of 7                                           |  |