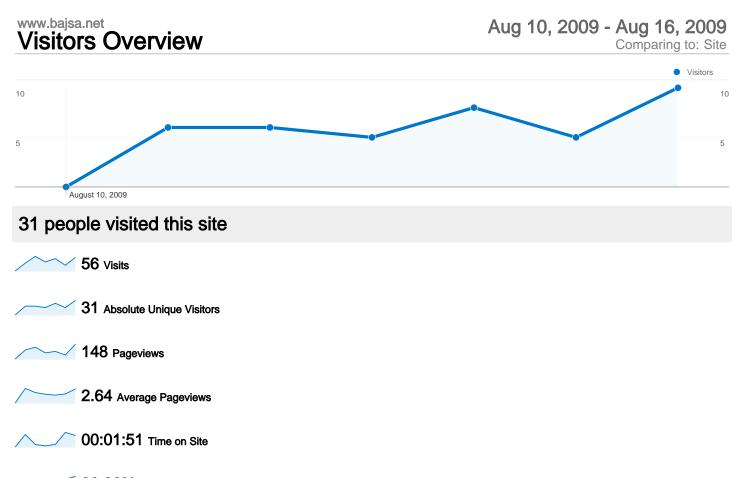

#### Site Usage

| Visits<br>56<br>% of Site Total:<br>100.00% | Pages/Visit<br>2.64<br>Site Avg:<br>2.64 (0.00%) | <b>00:01:</b><br>Site Avg: | -           | % New Visits<br>35.71%<br>Site Avg:<br>35.71% (0.00%) | <b>30.36</b><br>Site Avg: | Bounce Rate<br>30.36%<br>Site Avg:<br>30.36% (0.00%) |  |
|---------------------------------------------|--------------------------------------------------|----------------------------|-------------|-------------------------------------------------------|---------------------------|------------------------------------------------------|--|
| Country/Territory                           |                                                  | Visits                     | Pages/Visit | Avg. Time on<br>Site                                  | % New Visits              | Bounce Rate                                          |  |
| Serbia                                      |                                                  | 43                         | 2.44        | 00:01:36                                              | 30.23%                    | 27.91%                                               |  |
| Germany                                     |                                                  | 8                          | 4.00        | 00:03:44                                              | 25.00%                    | 25.00%                                               |  |
| United States                               |                                                  | 1                          | 1.00        | 00:00:00                                              | 100.00%                   | 100.00%                                              |  |
| Canada                                      |                                                  | 1                          | 1.00        | 00:00:00                                              | 100.00%                   | 100.00%                                              |  |
| Hungary                                     |                                                  | 1                          | 2.00        | 00:00:02                                              | 100.00%                   | 0.00%                                                |  |
| Switzerland                                 |                                                  | 1                          | 6.00        | 00:04:32                                              | 100.00%                   | 0.00%                                                |  |
| Sweden                                      |                                                  | 1                          | 1.00        | 00:00:00                                              | 100.00%                   | 100.00%                                              |  |
|                                             |                                                  |                            |             |                                                       |                           | 1 - 7 of 7                                           |  |