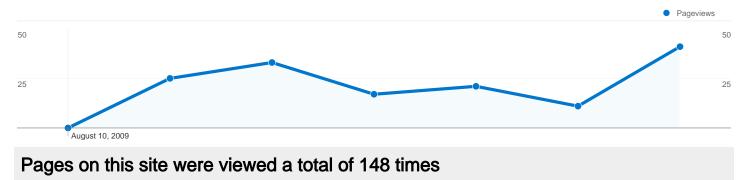

#### www.bajsa.net Content Overview

93 Unique Views

30.36% Bounce Rate

#### **Top Content**

| Pages         | Pageviews | % Pageviews |
|---------------|-----------|-------------|
| /indexhu.html | 72        | 48.65%      |
| /index.html   | 26        | 17.57%      |
| /             | 24        | 16.22%      |
| /indexde.html | 15        | 10.14%      |
| /indexsr.html | 7         | 4.73%       |