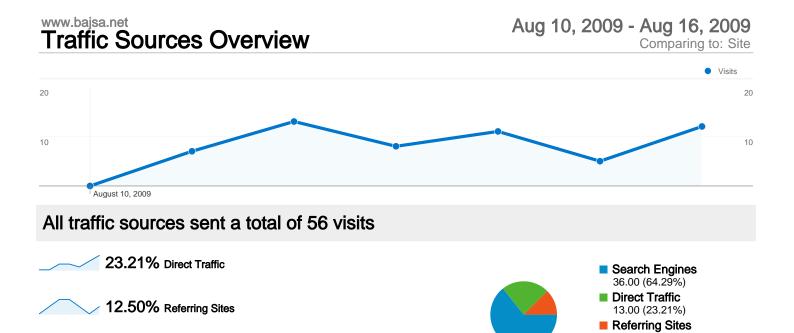

# www.bajsa.net Map Overlay

## Aug 10, 2009 - Aug 16, 2009 Comparing to: Site

#### 56 visits came from 7 countries/territories

#### Site Usage

| Visits<br>56<br>% of Site Total:<br>100.00% | Pages/Visit<br>2.64<br>Site Avg:<br>2.64 (0.00%) | <b>00:01:</b><br>Site Avg: | -           | % New Visits<br>35.71%<br>Site Avg:<br>35.71% (0.00%) | <b>30.36</b><br>Site Avg: | Bounce Rate<br>30.36%<br>Site Avg:<br>30.36% (0.00%) |  |
|---------------------------------------------|--------------------------------------------------|----------------------------|-------------|-------------------------------------------------------|---------------------------|------------------------------------------------------|--|
| Country/Territory                           |                                                  | Visits                     | Pages/Visit | Avg. Time on<br>Site                                  | % New Visits              | Bounce Rate                                          |  |
| Serbia                                      |                                                  | 43                         | 2.44        | 00:01:36                                              | 30.23%                    | 27.91%                                               |  |
| Germany                                     |                                                  | 8                          | 4.00        | 00:03:44                                              | 25.00%                    | 25.00%                                               |  |
| United States                               |                                                  | 1                          | 1.00        | 00:00:00                                              | 100.00%                   | 100.00%                                              |  |
| Canada                                      |                                                  | 1                          | 1.00        | 00:00:00                                              | 100.00%                   | 100.00%                                              |  |
| Hungary                                     |                                                  | 1                          | 2.00        | 00:00:02                                              | 100.00%                   | 0.00%                                                |  |
| Switzerland                                 |                                                  | 1                          | 6.00        | 00:04:32                                              | 100.00%                   | 0.00%                                                |  |
| Sweden                                      |                                                  | 1                          | 1.00        | 00:00:00                                              | 100.00%                   | 100.00%                                              |  |
|                                             |                                                  |                            |             |                                                       |                           | 1 - 7 of 7                                           |  |