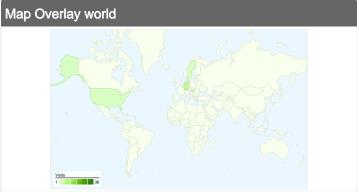

# 60 visits came from 8 countries/territories

| Site Usage                         |                                         |                            |             |                                                       |                               |             |
|------------------------------------|-----------------------------------------|----------------------------|-------------|-------------------------------------------------------|-------------------------------|-------------|
| Visits 60 % of Site Total: 100.00% | Pages/Visit 2.18 Site Avg: 2.18 (0.00%) | <b>00:02:</b><br>Site Avg: | -           | % New Visits<br>56.67%<br>Site Avg:<br>56.67% (0.00%) | <b>40.00</b> Site Avg: 40.009 | %           |
| Country/Territory                  |                                         | Visits                     | Pages/Visit | Avg. Time on Site                                     | % New Visits                  | Bounce Rate |
| Serbia                             |                                         | 38                         | 2.13        | 00:03:39                                              | 47.37%                        | 36.84%      |
| Germany                            |                                         | 7                          | 2.86        | 00:02:21                                              | 28.57%                        | 57.14%      |
| Hungary                            |                                         | 5                          | 2.40        | 00:02:12                                              | 100.00%                       | 0.00%       |
| United States                      |                                         | 3                          | 1.33        | 00:01:18                                              | 100.00%                       | 66.67%      |
| Sweden                             |                                         | 3                          | 1.00        | 00:00:00                                              | 100.00%                       | 100.00%     |
| Canada                             |                                         | 2                          | 3.00        | 00:03:01                                              | 50.00%                        | 0.00%       |
| Poland                             |                                         | 1                          | 1.00        | 00:00:00                                              | 100.00%                       | 100.00%     |
| Bosnia and Herzegovina             |                                         | 1                          | 4.00        | 00:01:27                                              | 100.00%                       | 0.00%       |
|                                    |                                         |                            |             |                                                       |                               | 1 - 8 of 8  |