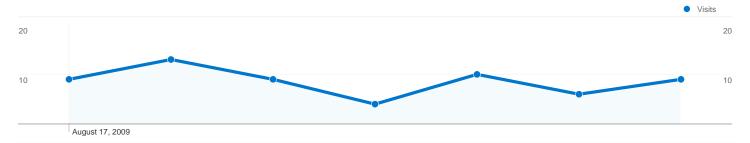

| 13.74%      |  |  |
| /indexde.html    | 6         | 4.58%       |  |  |
| /index.html      | 2         | 1.53%       |  |  |



# 46 people visited this site







#### **Technical Profile**

| Browser           | Visits | % visits |
|-------------------|--------|----------|
| Firefox           | 35     | 58.33%   |
| Internet Explorer | 20     | 33.33%   |
| Opera             | 3      | 5.00%    |
| Safari            | 2      | 3.33%    |
|                   |        |          |

| Connection Speed | Visits | % visits |
|------------------|--------|----------|
| Cable            | 32     | 53.33%   |
| Unknown          | 14     | 23.33%   |
| DSL              | 10     | 16.67%   |
| Dialup           | 3      | 5.00%    |
| T1               | 1      | 1.67%    |

Comparing to: Site



#### All traffic sources sent a total of 60 visits



30.00% Direct Traffic



18.33% Referring Sites



√ 51.67% Search Engines

| Search Engines<br>31.00 (51.67%)       |
|----------------------------------------|
| ■ <b>Direct Traffic</b> 18.00 (30.00%) |
| ■ Referring Sites 11.00 (18.33%)       |

# **Top Traffic Sources**

| Sources                    | Visits | % visits |
|----------------------------|--------|----------|
| google (organic)           | 23     | 38.33%   |
| (direct) ((none))          | 18     | 30.00%   |
| search (organic)           | 4      | 6.67%    |
| vajdasag.lap.hu (referral) | 3      | 5.00%    |
| bing (organic)             | 2      | 3.33%    |

| Keywords  | Visits | % visits |
|-----------|--------|----------|
| bajsa     | 23     | 74.19%   |
| bajša