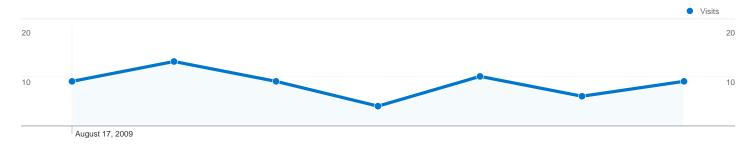

Comparing to: Site



#### Site Usage

60 Visits

40.00% Bounce Rate

131 Pageviews

00:02:57 Avg. Time on Site

2.18 Pages/Visit

56.67% % New Visits







| Content Overview |           |             |  |  |
|------------------|-----------|-------------|--|--|
| Pages            | Pageviews | % Pageviews |  |  |
| /indexhu.html    | 52        | 39.69%      |  |  |
| 1                | 47        | 35.88%      |  |  |
| /indexsr.html    | 18        | 13.74%      |  |  |
| /indexde.html    | 6         | 4.58%       |  |  |
| /index.html      | 2         | 1.53%       |  |  |



# 46 people visited this site







#### **Technical Profile**

| Browser           | Visits | % visits |
|-------------------|--------|----------|
| Firefox           | 35     | 58.33%   |
| Internet Explorer | 20     | 33.33%   |
|