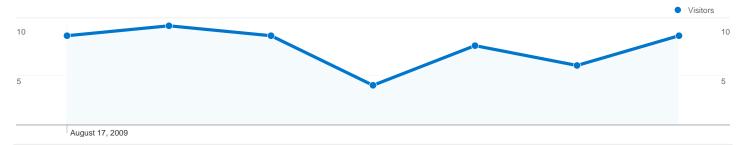

#### Site Usage

60 Visits

40.00% Bounce Rate

131 Pageviews

00:02:57 Avg. Time on Site

2.18 Pages/Visit

56.67% % New Visits

| Content Overview |           |             |  |  |
|------------------|-----------|-------------|--|--|
| Pages            | Pageviews | % Pageviews |  |  |
| /indexhu.html    | 52        | 39.69%      |  |  |
| 1                | 47        | 35.88%      |  |  |
| /indexsr.html    | 18        | 13.74%      |  |  |
| /indexde.html    | 6         | 4.58%       |  |  |
| /index.html      | 2         | 1.53%       |  |  |