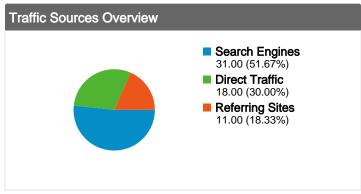

#### All traffic sources sent a total of 60 visits

30.00% Direct Traffic

18.33% Referring Sites

√ 51.67% Search Engines

| Search Engines<br>31.00 (51.67%)       |
|----------------------------------------|
| ■ <b>Direct Traffic</b> 18.00 (30.00%) |
| ■ Referring Sites 11.00 (18.33%)       |