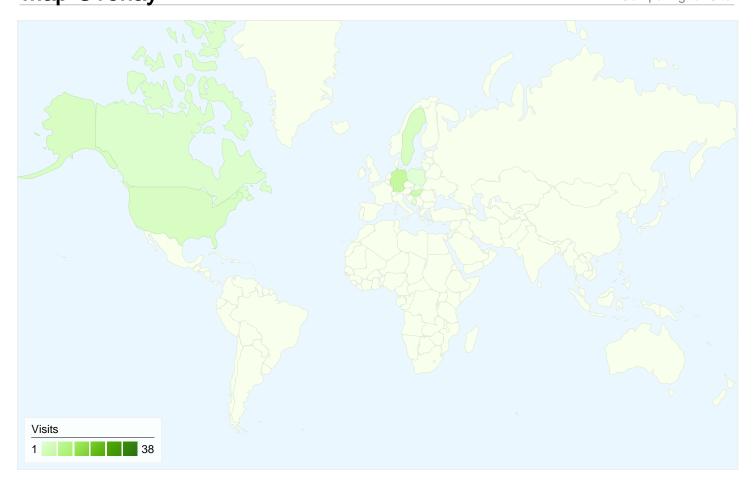

# 60 visits came from 8 countries/territories

| Site Usage                         |                                         |                            |             |                                                       |                               |             |
|------------------------------------|-----------------------------------------|----------------------------|-------------|-------------------------------------------------------|-------------------------------|-------------|
| Visits 60 % of Site Total: 100.00% | Pages/Visit 2.18 Site Avg: 2.18 (0.00%) | <b>00:02:</b><br>Site Avg: | -           | % New Visits<br>56.67%<br>Site Avg:<br>56.67% (0.00%) | <b>40.00</b> Site Avg: 40.009 | %           |
| Country/Territory                  |                                         | Visits                     | Pages/Visit | Avg. Time on Site                                     | % New Visits                  | Bounce Rate |
| Serbia                             |                                         | 38                         | 2.13        | 00:03:39                                              | 47.37%                        | 36.84%      |
| Germany                            |                                         | 7                          | 2.86        | 00:02:21                                              | 28.57%                        | 57.14%      |
| Hungary                            |                                         | 5                          | 2.40        | 00:02:12                                              | 100.00%                       | 0.00%       |
| United States                      |                                         | 3                          | 1.33        | 00:01:18                                              | 100.00%                       | 66.67%      |
| Sweden                             |                                         | 3                          | 1.00        | 00:00:00                                              | 100.00%                       | 100.00%     |
| Canada                             |                                         | 2                          | 3.00        | 00:03:01                                              | 50.00%                        | 0.00%       |
| Poland                             |                                         | 1                          | 1.00        | 00:00:00                                              | 100.00%                       | 100.00%     |
| Bosnia and Herzegovina             |                                         | 1                          | 4.00        | 00:01:27                                              | 100.00%                       | 0.00%       |
|                                    |                                         |                            |             |                                                       |                               | 1 - 8 of 8  |