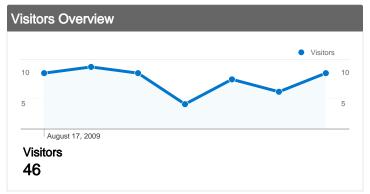

Comparing to: Site



#### Site Usage

60 Visits

40.00% Bounce Rate

131 Pageviews

00:02:57 Avg. Time on Site

2.18 Pages/Visit

56.67% % New Visits







| Content Overview |           |             |  |  |
|------------------|-----------|-------------|--|--|
| Pages            | Pageviews | % Pageviews |  |  |
| /indexhu.html    | 52        | 39.69%      |  |  |
| 1                | 47        | 35.88%      |  |  |
| /indexsr.html    | 18        | 13.74%      |  |  |
| /indexde.html    | 6         | 4.58%       |  |  |
| /index.html      | 2         | 1.53%       |  |  |



# 46 people visited this site







#### **Technical Profile**

| Browser           | Visits | % visits |
|-------------------|--------|----------|
| Firefox           | 35     | 58.33%   |
| Internet Explorer | 20     | 33.33%   |
| Opera             | 3      | 5.00%    |
| Safari            | 2      | 3.33%    |
|                   |        |          |

| Conne