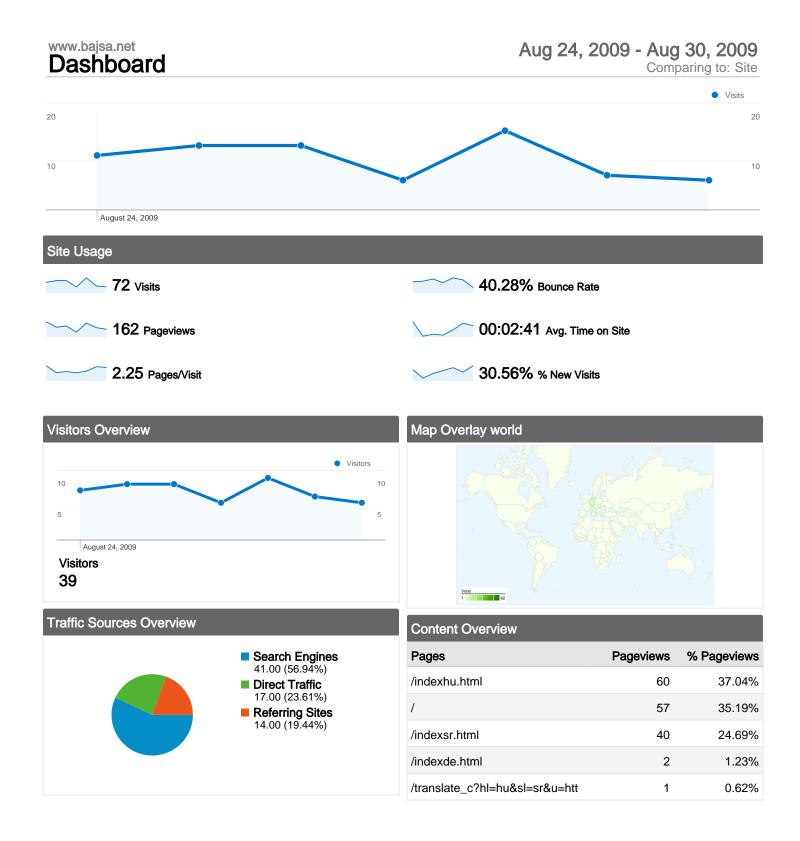

### 72 visits came from 5 countries/territories

Site Usage

| Visits<br>72<br>% of Site Total:<br>100.00% | Pages/Visit<br>2.25<br>Site Avg:<br>2.25 (0.00%) | Avg. Time on Site<br>00:02:41<br>Site Avg:<br>00:02:41 (0.00%) |             | % New Visits<br>30.56%<br>Site Avg:<br>30.56% (0.00%) | <b>40.28</b><br>Site Avg | Bounce Rate<br>40.28%<br>Site Avg:<br>40.28% (0.00%) |  |
|---------------------------------------------|--------------------------------------------------|----------------------------------------------------------------|-------------|-------------------------------------------------------|--------------------------|------------------------------------------------------|--|
| Country/Territory                           |                                                  | Visits                                                         | Pages/Visit | Avg. Time on<br>Site                                  | % New Visits             | Bounce Rate                                          |  |
| Serbia                                      |                                                  | 62                                                             | 2.24        | 00:02:23                                              | 29.03%                   | 38.71%                                               |  |
| Germany                                     |                                                  | 6                                                              | 2.67        | 00:07:32                                              | 0.00%                    | 50.00%                                               |  |
| Italy                                       |                                                  | 2                                                              | 2.00        | 00:00:07                                              | 100.00%                  | 50.00%                                               |  |
| Romania                                     |                                                  | 1                                                              | 1.00        | 00:00:00                                              | 100.00%                  | 100.00%                                              |  |
| Hungary                                     |                                                  | 1                                                              | 2.00        | 00:00:11                                              | 100.00%                  | 0.00%                                                |  |
|                                             |                                                  |                                                                |             |                                                       |                          | 1 - 5 of 5                                           |  |

57

40

2

1

/

/indexsr.html

/indexde.html

/translate\_c?hl=hu&sl=sr&u=http://www.bajsa.net/indexhu.html&pr

35.19%

24.69%

1.23%

0.62%