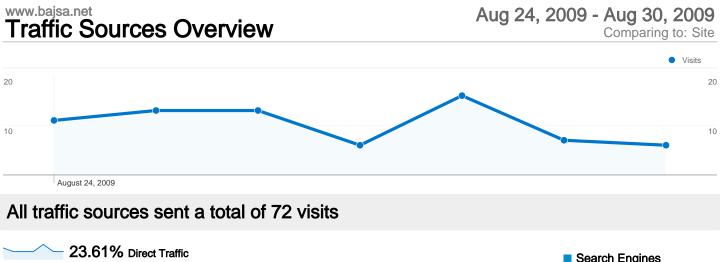

### **Top Traffic Sources**

| Sources                     | Visits | % visits | Keywords   | Visits | % visits |
|-----------------------------|--------|----------|------------|--------|----------|
| google (organic)            | 38     | 52.78%   | bajsa      | 31     | 75.61%   |
| (direct) ((none))           | 17     | 23.61%   | bajša      | 4      | 9.76%    |
| sgforum.hu (referral)       | 10     | 13.89%   | bajsa.net  | 2      | 4.88%    |
| search (organic)            | 3      | 4.17%    | bajsa .net | 1      | 2.44%    |
| hu.wikipedia.org (referral) | 2      | 2.78%    | bajsa net  | 1      | 2.44%    |

56.94% Search Engines