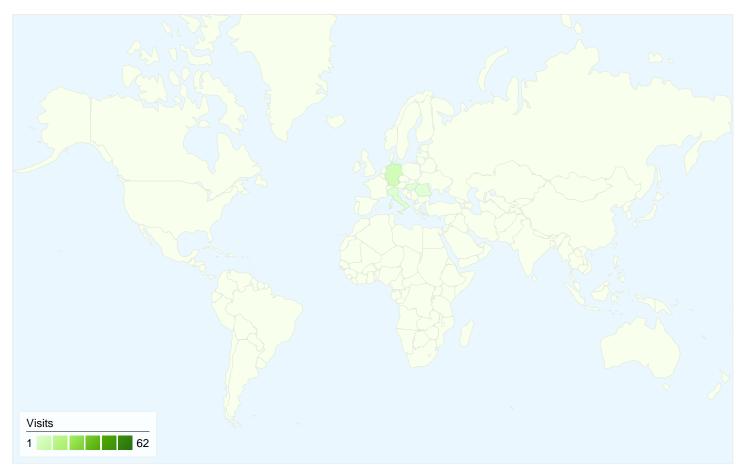

# www.bajsa.net Map Overlay

### 72 visits came from 5 countries/territories

Site Usage

| Visits<br>72<br>% of Site Total:<br>100.00% | Pages/Visit<br>2.25<br>Site Avg:<br>2.25 (0.00%) | Avg. Time on Site<br>00:02:41<br>Site Avg:<br>00:02:41 (0.00%) |             | % New Visits<br>30.56%<br>Site Avg:<br>30.56% (0.00%) | <b>40.28</b><br>Site Avg | Bounce Rate<br>40.28%<br>Site Avg:<br>40.28% (0.00%) |  |
|---------------------------------------------|--------------------------------------------------|----------------------------------------------------------------|-------------|-------------------------------------------------------|--------------------------|------------------------------------------------------|--|
| Country/Territory                           |                                                  | Visits                                                         | Pages/Visit | Avg. Time on<br>Site                                  | % New Visits             | Bounce Rate                                          |  |
| Serbia                                      |                                                  | 62                                                             | 2.24        | 00:02:23                                              | 29.03%                   | 38.71%                                               |  |
| Germany                                     |                                                  | 6                                                              | 2.67        | 00:07:32                                              | 0.00%                    | 50.00%                                               |  |
| Italy                                       |                                                  | 2                                                              | 2.00        | 00:00:07                                              | 100.00%                  | 50.00%                                               |  |
| Romania                                     |                                                  | 1                                                              | 1.00        | 00:00:00                                              | 100.00%                  | 100.00%                                              |  |
| Hungary                                     |                                                  | 1                                                              | 2.00        | 00:00:11                                              | 100.00%                  | 0.00%                                                |  |
|                                             |                                                  |                                                                |             |                                                       |                          | 1 - 5 of 5                                           |  |