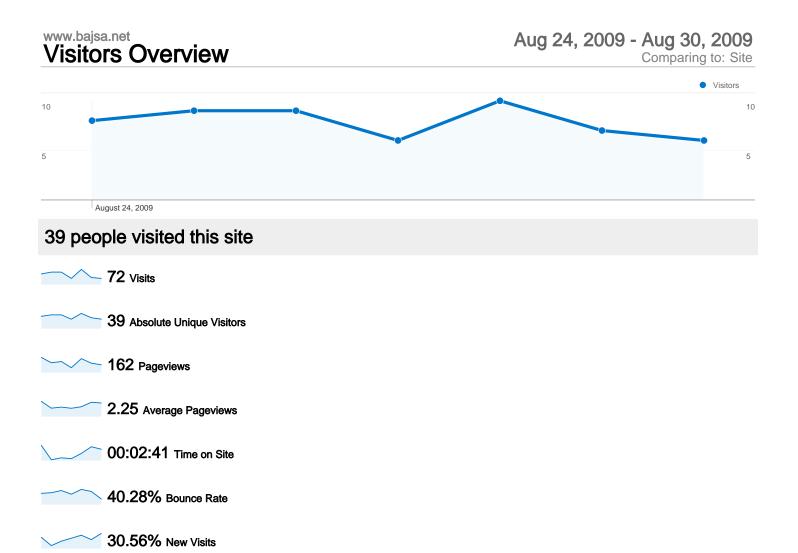

### 72 visits came from 5 countries/territories

Site Usage

| Visits<br>72<br>% of Site Total:<br>100.00% | Pages/Visit<br>2.25<br>Site Avg:<br>2.25 (0.00%) | Avg. Time on Site<br>00:02:41<br>Site Avg:<br>00:02:41 (0.00%) |             | % New Visits<br>30.56%<br>Site Avg:<br>30.56% (0.00%) | <b>40.28</b><br>Site Avg | Bounce Rate<br>40.28%<br>Site Avg:<br>40.28% (0.00%) |  |
|---------------------------------------------|--------------------------------------------------|----------------------------------------------------------------|-------------|-------------------------------------------------------|--------------------------|------------------------------------------------------|--|
| Country/Territory                           |                                                  | Visits                                                         | Pages/Visit | Avg. Time on<br>Site                                  | % New Visits             | Bounce Rate                                          |  |
| Serbia                                      |                                                  | 62                                                             | 2.24        | 00:02:23                                              | 29.03%                   | 38.71%                                               |  |
| Germany                                     |                                                  | 6                                                              | 2.67        | 00:07:32                                              | 0.00%                    | 50.00%                                               |  |
| Italy                                       |                                                  | 2                                                              | 2.00        | 00:00:07                                              | 100.00%                  | 50.00%                                               |  |
| Romania                                     |                                                  | 1                                                              | 1.00        | 00:00:00                                              | 100.00%                  | 100.00%                                              |  |
| Hungary                                     |                                                  | 1                                                              | 2.00        | 00:00:11                                              | 100.00%                  | 0.00%                                                |  |
|                                             |                                                  |                                                                |             |                                                       |                          | 1 - 5 of 5                                           |  |