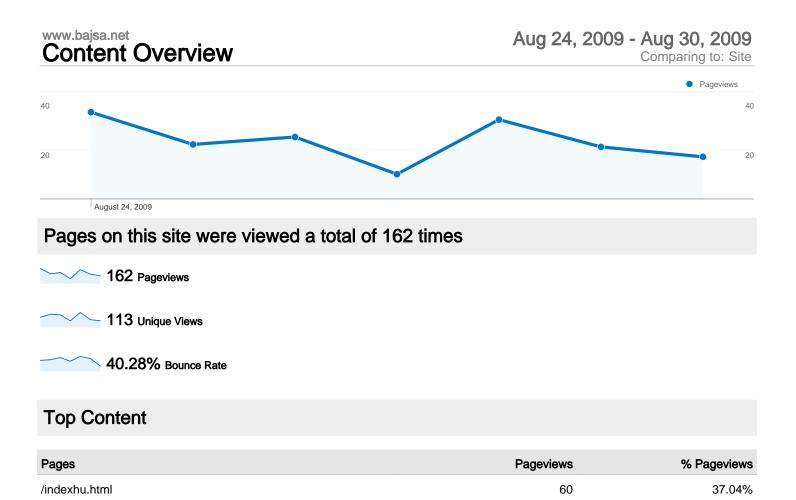

57

40

2

1

/

/indexsr.html

/indexde.html

/translate\_c?hl=hu&sl=sr&u=http://www.bajsa.net/indexhu.html&pr

35.19%

24.69%

1.23%

0.62%