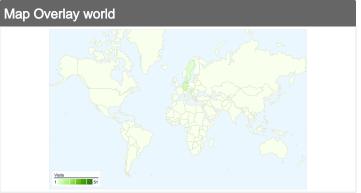

# 64 visits came from 6 countries/territories

| Visits 64 % of Site Total: 100.00% | Pages/Visit 2.31 Site Avg: 2.31 (0.00%) | Avg. Time on Site 00:01:58 Site Avg: 00:01:58 (0.00%) |             | % New Visits<br>32.81%<br>Site Avg:<br>32.81% (0.00%) | <b>39.06</b> Site Avg: | Bounce Rate<br>39.06%<br>Site Avg:<br>39.06% (0.00%) |  |
|------------------------------------|-----------------------------------------|-------------------------------------------------------|-------------|-------------------------------------------------------|------------------------|------------------------------------------------------|--|
| Country/Territory                  |                                         | Visits                                                | Pages/Visit | Avg. Time on<br>Site                                  | % New Visits           | Bounce Rate                                          |  |
| Serbia                             |                                         | 51                                                    | 1.84        | 00:00:57                                              | 29.41%                 | 41.18%                                               |  |
| Germany                            |                                         | 6                                                     | 6.67        | 00:12:27                                              | 16.67%                 | 16.67%                                               |  |
| Hungary                            |                                         | 3                                                     | 2.00        | 00:00:18                                              | 33.33%                 | 33.33%                                               |  |
| Sweden                             |                                         | 2                                                     | 1.50        | 00:00:19                                              | 100.00%                | 50.00%                                               |  |
| Bosnia and Herzego                 | ovina                                   | 1                                                     | 4.00        | 00:01:18                                              | 100.00%                | 0.00%                                                |  |
| United States                      |                                         | 1                                                     | 1.00        | 00:00:00                                              | 100.00%                | 100.00%                                              |  |
|                                    |                                         |                                                       |             |                                                       |                        | 1 - 6 of 6                                           |  |