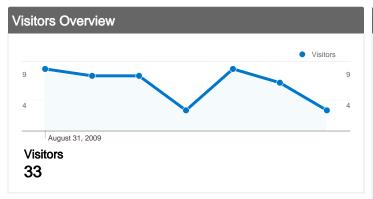

#### Site Usage

64 Visits

39.06% Bounce Rate

148 Pageviews

00:01:58 Avg. Time on Site

2.31 Pages/Visit

32.81% % New Visits





| Traffic Sources Overview |                                        |
|--------------------------|----------------------------------------|
|                          | Search Engines 31.00 (48.44%)          |
|                          | ■ Referring Sites 21.00 (32.81%)       |
|                          | ■ <b>Direct Traffic</b> 12.00 (18.75%) |

| Content Overview |           |             |
|------------------|-----------|-------------|
| Pages            | Pageviews | % Pageviews |
| /indexhu.html    | 61        | 41.22%      |
| /                | 56        | 37.84%      |
| /indexde.html    | 18        | 12.16%      |
| /indexsr.html    | 9         | 6.08%       |
| /index.html      | 2         | 1.35%       |



# 33 people visited this site









#### **Technical Profile**