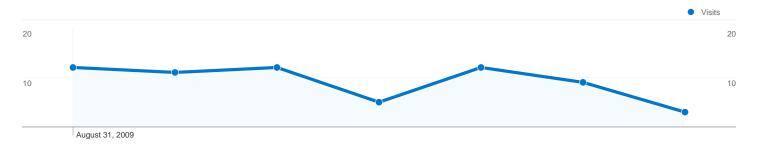

#### Site Usage

64 Visits

39.06% Bounce Rate

148 Pageviews

00:01:58 Avg. Time on Site

2.31 Pages/Visit

32.81% % New Visits

| Traffic Sources Overview |                                        |
|--------------------------|----------------------------------------|
|                          | Search Engines 31.00 (48.44%)          |
|                          | ■ Referring Sites 21.00 (32.81%)       |
|                          | ■ <b>Direct Traffic</b> 12.00 (18.75%) |