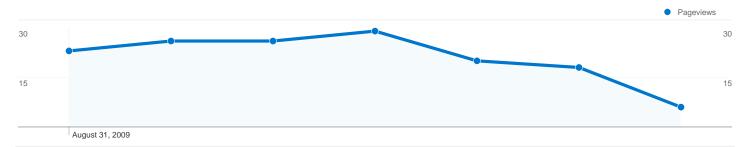

# Pages on this site were viewed a total of 148 times

148 Pageviews

99 Unique Views

**39.06%** Bounce Rate