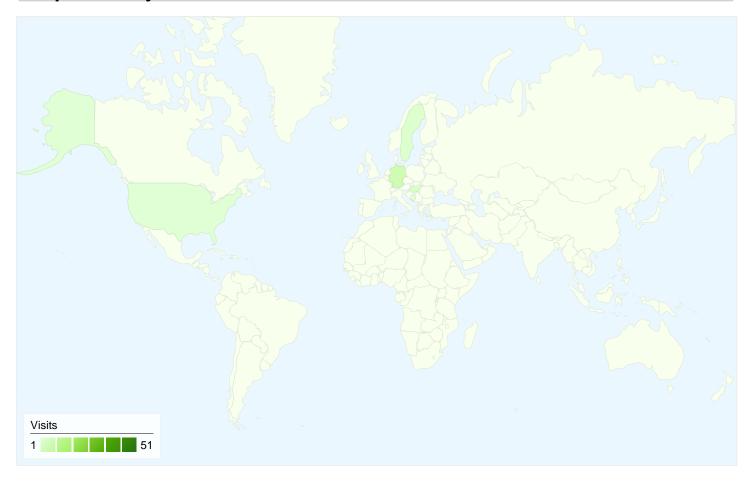

# 64 visits came from 6 countries/territories

| Visits 64 % of Site Total: 100.00% | Pages/Visit 2.31 Site Avg: 2.31 (0.00%) | Avg. Time on Site 00:01:58 Site Avg: 00:01:58 (0.00%) |             | % New Visits<br>32.81%<br>Site Avg:<br>32.81% (0.00%) | <b>39.06</b> Site Avg: | Bounce Rate<br>39.06%<br>Site Avg:<br>39.06% (0.00%) |  |
|------------------------------------|-----------------------------------------|-------------------------------------------------------|-------------|-------------------------------------------------------|------------------------|------------------------------------------------------|--|
| Country/Territory                  |                                         | Visits                                                | Pages/Visit | Avg. Time on<br>Site                                  | % New Visits           | Bounce Rate                                          |  |
| Serbia                             |                                         | 51                                                    | 1.84        | 00:00:57                                              | 29.41%                 | 41.18%                                               |  |
| Germany                            |                                         | 6                                                     | 6.67        | 00:12:27                                              | 16.67%                 | 16.67%                                               |  |
| Hungary                            |                                         | 3                                                     | 2.00        | 00:00:18                                              | 33.33%                 | 33.33%                                               |  |
| Sweden                             |                                         | 2                                                     | 1.50        | 00:00:19                                              | 100.00%                | 50.00%                                               |  |
| Bosnia and Herzego                 | ovina                                   | 1                                                     | 4.00        | 00:01:18                                              | 100.00%                | 0.00%                                                |  |
| United States                      |                                         | 1                                                     | 1.00        | 00:00:00                                              | 100.00%                | 100.00%                                              |  |
|                                    |                                         |                                                       |             |                                                       |                        | 1 - 6 of 6                                           |  |