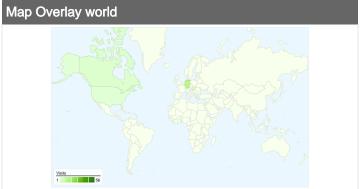

## 77 visits came from 6 countries/territories

| Site Usage                         |                                                  |                           |             |                                                       |                                     |             |
|------------------------------------|--------------------------------------------------|---------------------------|-------------|-------------------------------------------------------|-------------------------------------|-------------|
| Visits 77 % of Site Total: 100.00% | Pages/Visit<br>3.56<br>Site Avg:<br>3.56 (0.00%) | <b>00:04</b><br>Site Avg: |             | % New Visits<br>48.05%<br>Site Avg:<br>48.05% (0.00%) | <b>Bounce</b> 37.66 Site Avg. 37.66 | %           |
| Country/Territory                  |                                                  | Visits                    | Pages/Visit | Avg. Time on<br>Site                                  | % New Visits                        | Bounce Rate |
| Serbia                             |                                                  | 56                        | 2.93        | 00:03:37                                              | 46.43%                              | 35.71%      |
| Germany                            |                                                  | 13                        | 7.46        | 00:11:51                                              | 30.77%                              | 15.38%      |
| Hungary                            |                                                  | 4                         | 1.00        | 00:00:00                                              | 75.00%                              | 100.00%     |
| Canada                             |                                                  | 2                         | 3.50        | 00:03:53                                              | 100.00%                             | 50.00%      |
| United States                      |                                                  | 1                         | 1.00        | 00:00:00                                              | 100.00%                             | 100.00%     |
| Sweden                             |                                                  | 1                         | 1.00        | 00:00:00                                              | 100.00%                             | 100.00%     |
|                                    |                                                  |                           |             |                                                       |                                     | 1 - 6 of 6  |