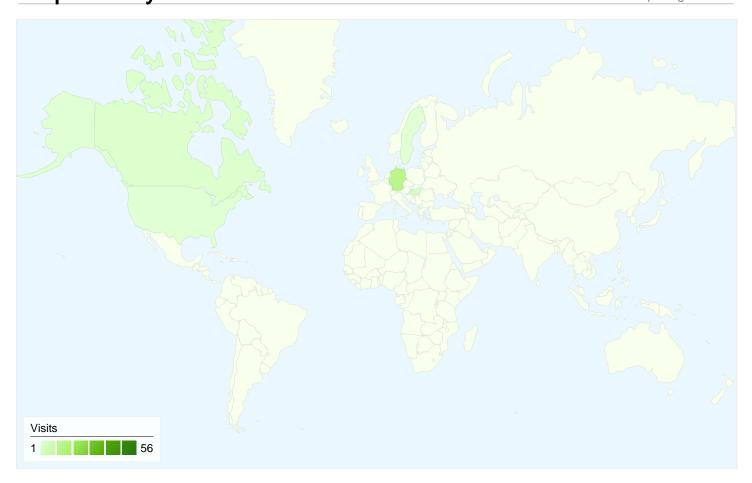

### Pages on this site were viewed a total of 274 times

274 Pageviews

114 Unique Views

**√ 37.66%** Bounce Rate