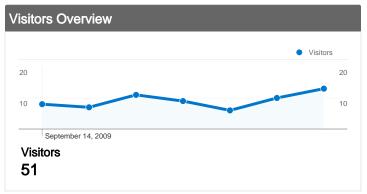

## 51 people visited this site

51 Absolute Unique Visitors

274 Pageviews

3.56 Average Pageviews

00:04:44 Time on Site

37.66% Bounce Rate

48.05% New Visits