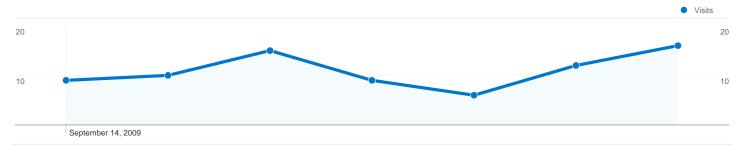

## 77 visits came from 6 countries/territories

| Site Usage                         |                                                  |                           |             |                                                       |                                     |             |
|------------------------------------|--------------------------------------------------|---------------------------|-------------|-------------------------------------------------------|-------------------------------------|-------------|
| Visits 77 % of Site Total: 100.00% | Pages/Visit<br>3.56<br>Site Avg:<br>3.56 (0.00%) | <b>00:04</b><br>Site Avg: |             | % New Visits<br>48.05%<br>Site Avg:<br>48.05% (0.00%) | <b>Bounce</b> 37.66 Site Avg. 37.66 | %           |
| Country/Territory                  |                                                  | Visits                    | Pages/Visit | Avg. Time on<br>Site                                  | % New Visits                        | Bounce Rate |
| Serbia                             |                                                  | 56                        | 2.93        | 00:03:37                                              | 46.43%                              | 35.71%      |
| Germany                            |                                                  | 13                        | 7.46        | 00:11:51                                              | 30.77%                              | 15.38%      |
| Hungary                            |                                                  | 4                         | 1.00        | 00:00:00                                              | 75.00%                              | 100.00%     |
| Canada                             |                                                  | 2                         | 3.50        | 00:03:53                                              | 100.00%                             | 50.00%      |
| United States                      |                                                  | 1                         | 1.00        | 00:00:00                                              | 100.00%                             | 100.00%     |
| Sweden                             |                                                  | 1                         | 1.00        | 00:00:00                                              | 100.00%                             | 100.00%     |
|                                    |                                                  |                           |             |                                                       |                                     | 1 - 6 of 6  |