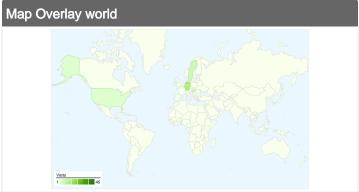

# 75 visits came from 8 countries/territories

| Site Usage                         |                                                  |                           |             |                                                       |                                            |             |
|------------------------------------|--------------------------------------------------|---------------------------|-------------|-------------------------------------------------------|--------------------------------------------|-------------|
| Visits 75 % of Site Total: 100.00% | Pages/Visit<br>2.28<br>Site Avg:<br>2.28 (0.00%) | <b>00:02</b><br>Site Avg: | -           | % New Visits<br>44.00%<br>Site Avg:<br>44.00% (0.00%) | <b>Bounce 42.67</b> Site Avg. <b>42.67</b> | %           |
| Country/Territory                  |                                                  | Visits                    | Pages/Visit | Avg. Time on<br>Site                                  | % New Visits                               | Bounce Rate |
| Serbia                             |                                                  | 45                        | 2.51        | 00:02:48                                              | 37.78%                                     | 35.56%      |
| Germany                            |                                                  | 14                        | 2.50        | 00:02:27                                              | 14.29%                                     | 35.71%      |
| Sweden                             |                                                  | 6                         | 1.17        | 00:00:13                                              | 100.00%                                    | 83.33%      |
| Hungary                            |                                                  | 5                         | 1.80        | 00:01:26                                              | 60.00%                                     | 60.00%      |
| United States                      |                                                  | 2                         | 1.50        | 00:00:26                                              | 100.00%                                    | 50.00%      |
| India                              |                                                  | 1                         | 1.00        | 00:00:00                                              | 100.00%                                    | 100.00%     |
| Italy                              |                                                  | 1                         | 1.00        | 00:00:00                                              | 100.00%                                    | 100.00%     |
| Poland                             |                                                  | 1                         | 2.00        | 00:00:08                                              | 100.00%                                    | 0.00%       |
| 1 - 8 of 8                         |                                                  |                           |             |                                                       |                                            |             |