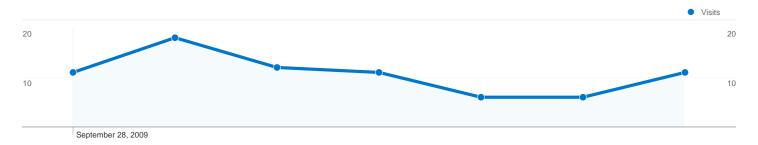

#### Site Usage

75 Visits

**42.67%** Bounce Rate

171 Pageviews

00:02:16 Avg. Time on Site

2.28 Pages/Visit

44.00% % New Visits

| Traffic Sources Overview |                                                                                                                                                        |  |  |  |
|--------------------------|--------------------------------------------------------------------------------------------------------------------------------------------------------|--|--|--|
|                          | <ul> <li>Search Engines         47.00 (62.67%)</li> <li>Direct Traffic         22.00 (29.33%)</li> <li>Referring Sites         6.00 (8.00%)</li> </ul> |  |  |  |

#### All traffic sources sent a total of 75 visits