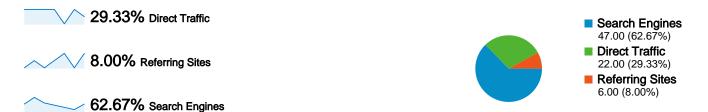

#### Site Usage

75 Visits

**42.67%** Bounce Rate

171 Pageviews

00:02:16 Avg. Time on Site

2.28 Pages/Visit

44.00% % New Visits

| Traffic Sources Overview |                                                                                                                                                        |  |  |  |
|--------------------------|--------------------------------------------------------------------------------------------------------------------------------------------------------|--|--|--|
|                          | <ul> <li>Search Engines         47.00 (62.67%)</li> <li>Direct Traffic         22.00 (29.33%)</li> <li>Referring Sites         6.00 (8.00%)</li> </ul> |  |  |  |