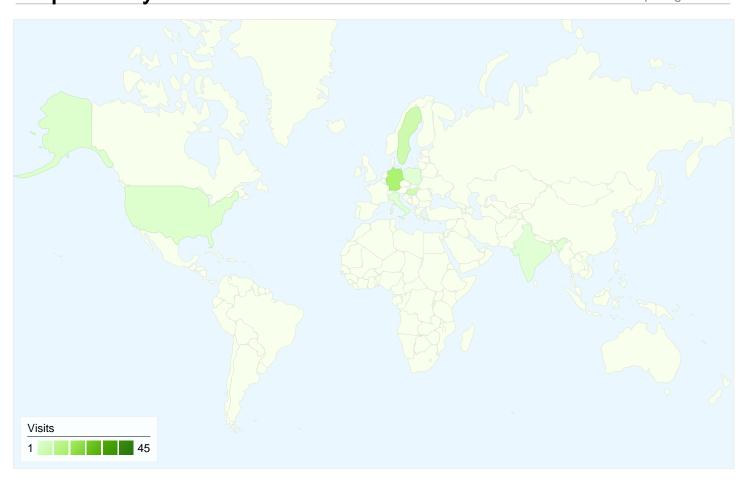

# 75 visits came from 8 countries/territories

| Site Usage                         |                                                  |                           |             |                                                       |                                            |             |
|------------------------------------|--------------------------------------------------|---------------------------|-------------|-------------------------------------------------------|--------------------------------------------|-------------|
| Visits 75 % of Site Total: 100.00% | Pages/Visit<br>2.28<br>Site Avg:<br>2.28 (0.00%) | <b>00:02</b><br>Site Avg: | -           | % New Visits<br>44.00%<br>Site Avg:<br>44.00% (0.00%) | <b>Bounce 42.67</b> Site Avg. <b>42.67</b> | %           |
| Country/Territory                  |                                                  | Visits                    | Pages/Visit | Avg. Time on<br>Site                                  | % New Visits                               | Bounce Rate |
| Serbia                             |                                                  | 45                        | 2.51        | 00:02:48                                              | 37.78%                                     | 35.56%      |
| Germany                            |                                                  | 14                        | 2.50        | 00:02:27                                              | 14.29%                                     | 35.71%      |
| Sweden                             |                                                  | 6                         | 1.17        | 00:00:13                                              | 100.00%                                    | 83.33%      |
| Hungary                            |                                                  | 5                         | 1.80        | 00:01:26                                              | 60.00%                                     | 60.00%      |
| United States                      |                                                  | 2                         | 1.50        | 00:00:26                                              | 100.00%                                    | 50.00%      |
| India                              |                                                  | 1                         | 1.00        | 00:00:00                                              | 100.00%                                    | 100.00%     |
| Italy                              |                                                  | 1                         | 1.00        | 00:00:00                                              | 100.00%                                    | 100.00%     |
| Poland                             |                                                  | 1                         | 2.00        | 00:00:08                                              | 100.00%                                    | 0.00%       |
| 1 - 8 of 8                         |                                                  |                           |             |                                                       |                                            |             |