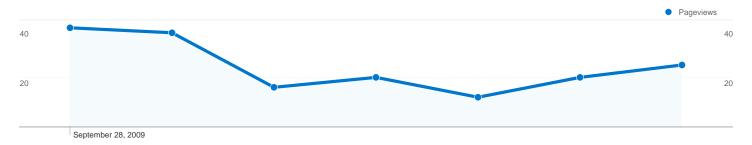

## Pages on this site were viewed a total of 171 times

171 Pageviews

117 Unique Views

**42.67%** Bounce Rate