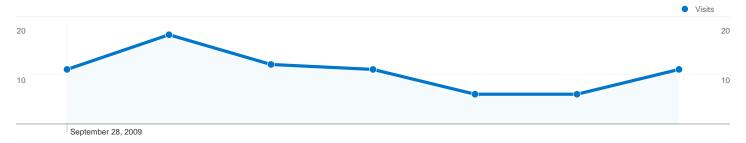

views | % Pageviews |
| 1                | 56        | 32.75%      |
| /indexhu.html    | 50        | 29.24%      |
| /indexsr.html    | 22        | 12.87%      |
| /indexde.html    | 12        | 7.02%       |
| /indexsl.html    | 4         | 2.34%       |



# 46 people visited this site





### **Technical Profile**

| Visits | % visits      |
|--------|---------------|
| 46     | 61.33%        |
| 27     | 36.00%        |
| 1      | 1.33%         |
| 1      | 1.33%         |
|        | 46<br>27<br>1 |

| Connection Speed | Visits | % visits |
|------------------|--------|----------|
| Unknown          | 26     | 34.67%   |
| Cable            | 20     | 26.67%   |
| DSL              | 20     | 26.67%   |
| Dialup           | 7      | 9.33%    |
| T1               | 2      | 2.67%    |



#### All traffic sources sent a total of 75 visits



## **Top Traffic Sources**

| Sources                     | Visits | % visits | Keywords      | Visits | % visits |
|-----------------------------|--------|----------|---------------|--------|----------|
| google (organic)            | 46     | 61.33%   | bajsa         | 36     | 76.60%   |
| (direct) ((none))           | 22     | 29.33%   | bajsa .net    | 2      | 4.26%    |
| en.wikipedia.org (referral) | 2      | 2.67%    | bajsa net     | 2      | 4.26%    |
| vajdasag.lap.hu (referral)  | 2      | 2.67%    | bajsa serbien | 2      | 4.26%    |
| bing (organic)              | 1      | 1.33%    | bajsa.net     | 2      | 4.26%    |



# 75 visits came from 8 countries/territories

| Site Usage                         |