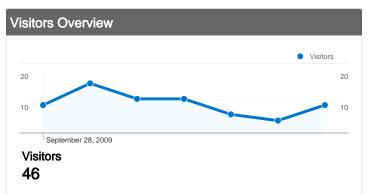

#### Site Usage

75 Visits

**42.67%** Bounce Rate

171 Pageviews

00:02:16 Avg. Time on Site

2.28 Pages/Visit

44.00% % New Visits





| Traffic Sources Overview |                                                                                                                                                        |  |  |  |
|--------------------------|--------------------------------------------------------------------------------------------------------------------------------------------------------|--|--|--|
|                          | <ul> <li>Search Engines         47.00 (62.67%)</li> <li>Direct Traffic         22.00 (29.33%)</li> <li>Referring Sites         6.00 (8.00%)</li> </ul> |  |  |  |

| Content Overview |           |             |
|------------------|-----------|-------------|
| Pages            | Pageviews | % Pageviews |
| 1                | 56        | 32.75%      |
| /indexhu.html    | 50        | 2