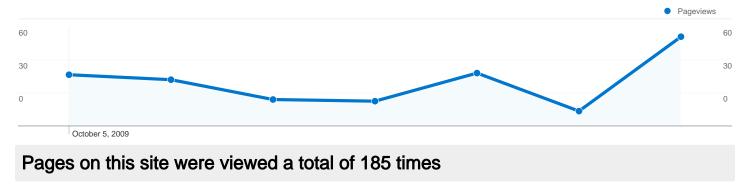

### www.bajsa.net Content Overview

Comparing to: Site

116 Unique Views

# **Top Content**

| Pages         | Pageviews | % Pageviews |
|---------------|-----------|-------------|
| /indexhu.html | 72        | 38.92%      |
| /             | 63        | 34.05%      |
| /indexsr.html | 42        | 22.70%      |
| /indexde.html | 3         | 1.62%       |
| /index.html   | 2         | 1.08%       |