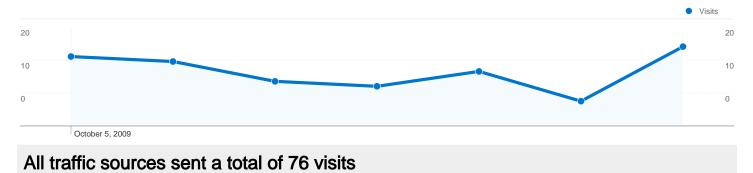

#### www.bajsa.net Traffic Sources Overview

### Oct 5, 2009 - Oct 11, 2009

Comparing to: Site

32.89% Direct Traffic

52.63% Search Engines

## **Top Traffic Sources**

| Sources                    | Visits | % visits | Keywords            | Visits | % visits |
|----------------------------|--------|----------|---------------------|--------|----------|
| google (organic)           | 38     | 50.00%   | bajsa               | 27     | 67.50%   |
| (direct) ((none))          | 25     | 32.89%   | bajsa .net          | 6      | 15.00%   |
| vajdasag.lap.hu (referral) | 4      | 5.26%    | bajsa.net           | 3      | 7.50%    |
| startlap.hu (referral)     | 2      | 2.63%    | bajsa crkva kontakt | 1      | 2.50%    |
| bing (organic)             | 1      | 1.32%    | bajsa honlapja      | 1      | 2.50%    |