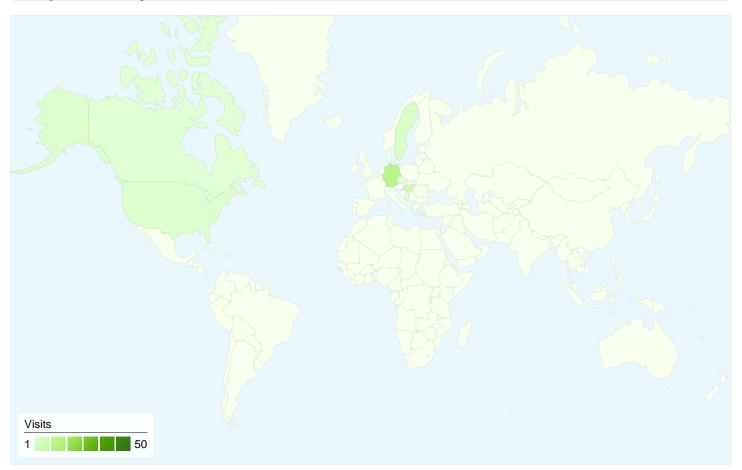

# www.bajsa.net Map Overlay

#### Oct 5, 2009 - Oct 11, 2009 Comparing to: Site

# 76 visits came from 8 countries/territories

#### Site Usage

| Visits<br>76<br>% of Site Total:<br>100.00% | Pages/Visit<br>2.43<br>Site Avg:<br>2.43 (0.00%) | Avg. Time on Site<br>00:02:24<br>Site Avg:<br>00:02:24 (0.00%) |             | % New Visits<br>43.42%<br>Site Avg:<br>43.42% (0.00%) | <b>36.84</b><br>Site Avg: | Bounce Rate<br>36.84%<br>Site Avg:<br>36.84% (0.00%) |  |
|---------------------------------------------|--------------------------------------------------|----------------------------------------------------------------|-------------|-------------------------------------------------------|---------------------------|------------------------------------------------------|--|
| Country/Territory                           |                                                  | Visits                                                         | Pages/Visit | Avg. Time on<br>Site                                  | % New Visits              | Bounce Rate                                          |  |
| Serbia                                      |                                                  | 50                                                             | 2.68        | 00:02:43                                              | 44.00%                    | 34.00%                                               |  |
| Germany                                     |                                                  | 12                                                             | 2.33        | 00:00:40                                              | 0.00%                     | 33.33%                                               |  |
| Hungary                                     |                                                  | 6                                                              | 1.83        | 00:06:20                                              | 50.00%                    | 50.00%                                               |  |
| Sweden                                      |                                                  | 3                                                              | 1.33        | 00:00:02                                              | 100.00%                   | 66.67%                                               |  |
| United States                               |                                                  | 2                                                              | 1.00        | 00:00:00                                              | 100.00%                   | 100.00%                                              |  |
| Czech Republic                              |                                                  | 1                                                              | 2.00        | 00:00:10                                              | 100.00%                   | 0.00%                                                |  |
| Canada                                      |                                                  | 1                                                              | 2.00        | 00:00:07                                              | 100.00%                   | 0.00%                                                |  |
| Bosnia and Herzegov                         | vina                                             | 1                                                              | 2.00        | 00:00:05                                              | 100.00%                   | 0.00%                                                |  |
|                                             |                                                  |                                                                |             |                                                       |                           | 1 - 8 of 8                                           |  |