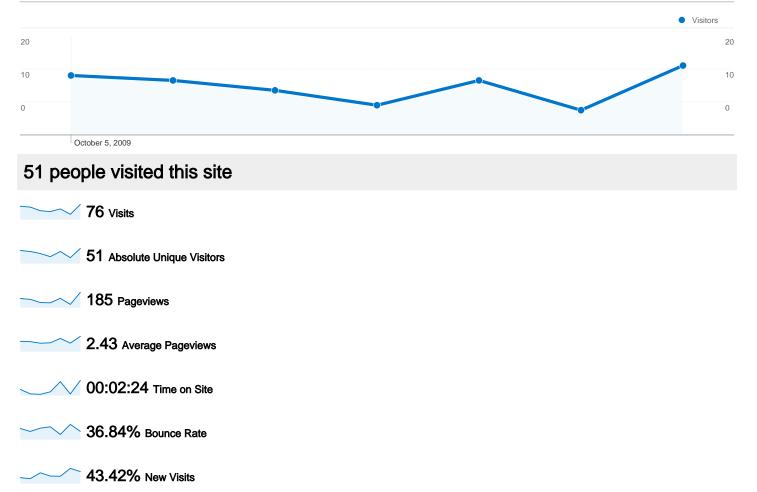

#### www.bajsa.net Visitors Overview

Comparing to: Site

# 76 visits came from 8 countries/territories

#### Site Usage

| Visits<br>76<br>% of Site Total:<br>100.00% | Pages/Visit<br>2.43<br>Site Avg:<br>2.43 (0.00%) | Avg. Time on Site<br>00:02:24<br>Site Avg:<br>00:02:24 (0.00%) |             | % New Visits<br>43.42%<br>Site Avg:<br>43.42% (0.00%) | <b>36.84</b><br>Site Avg: | Bounce Rate<br>36.84%<br>Site Avg:<br>36.84% (0.00%) |  |
|---------------------------------------------|--------------------------------------------------|----------------------------------------------------------------|-------------|-------------------------------------------------------|---------------------------|------------------------------------------------------|--|
| Country/Territory                           |                                                  | Visits                                                         | Pages/Visit | Avg. Time on<br>Site                                  | % New Visits              | Bounce Rate                                          |  |
| Serbia                                      |                                                  | 50                                                             | 2.68        | 00:02:43                                              | 44.00%                    | 34.00%                                               |  |
| Germany                                     |                                                  | 12                                                             | 2.33        | 00:00:40                                              | 0.00%                     | 33.33%                                               |  |
| Hungary                                     |                                                  | 6                                                              | 1.83        | 00:06:20                                              | 50.00%                    | 50.00%                                               |  |
| Sweden                                      |                                                  | 3                                                              | 1.33        | 00:00:02                                              | 100.00%                   | 66.67%                                               |  |
| United States                               |                                                  | 2                                                              | 1.00        | 00:00:00                                              | 100.00%                   | 100.00%                                              |  |
| Czech Republic                              |                                                  | 1                                                              | 2.00        | 00:00:10                                              | 100.00%                   | 0.00%                                                |  |
| Canada                                      |                                                  | 1                                                              | 2.00        | 00:00:07                                              | 100.00%                   | 0.00%                                                |  |
| Bosnia and Herzegov                         | vina                                             | 1                                                              | 2.00        | 00:00:05                                              | 100.00%                   | 0.00%                                                |  |
|                                             |                                                  |                                                                |             |                                                       |                           | 1 - 8 of 8                                           |  |