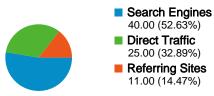

### Oct 5, 2009 - Oct 11, 2009

Comparing to: Site

32.89% Direct Traffic

52.63% Search Engines

## **Top Traffic Sources**

| Sources                    | Visits | % visits | Keywords            | Visits | % visits |
|----------------------------|--------|----------|---------------------|--------|----------|
| google (organic)           | 38     | 50.00%   | bajsa               | 27     | 67.50%   |
| (direct) ((none))          | 25     | 32.89%   | bajsa .net          | 6      | 15.00%   |
| vajdasag.lap.hu (referral) | 4      | 5.26%    | bajsa.net           | 3      | 7.50%    |
| startlap.hu (referral)     | 2      | 2.63%    | bajsa crkva kontakt | 1      | 2.50%    |
| bing (organic)             | 1      | 1.32%    | bajsa honlapja      | 1      | 2.50%    |