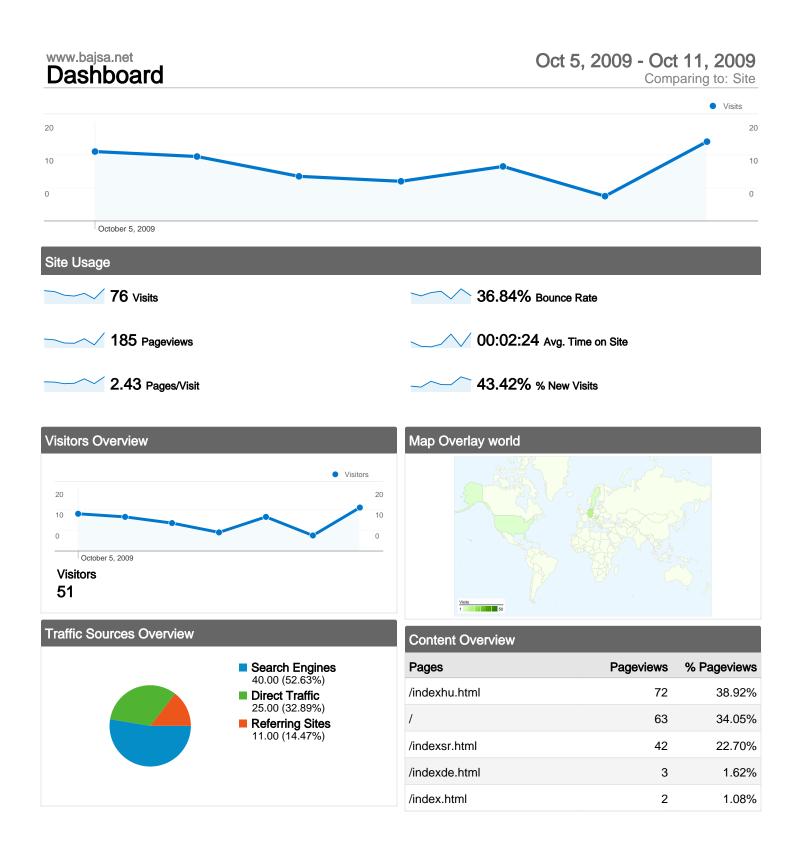

#### Site Usage

| Visits<br>76<br>% of Site Total:<br>100.00% | Pages/Visit<br>2.43<br>Site Avg:<br>2.43 (0.00%) | Avg. Time on Site<br>00:02:24<br>Site Avg:<br>00:02:24 (0.00%) |             | % New Visits<br>43.42%<br>Site Avg:<br>43.42% (0.00%) | <b>36.84</b><br>Site Avg: | Bounce Rate<br>36.84%<br>Site Avg:<br>36.84% (0.00%) |  |
|---------------------------------------------|--------------------------------------------------|----------------------------------------------------------------|-------------|-------------------------------------------------------|---------------------------|------------------------------------------------------|--|
| Country/Territory                           |                                                  | Visits                                                         | Pages/Visit | Avg. Time on<br>Site                                  | % New Visits              | Bounce Rate                                          |  |
| Serbia                                      |                                                  | 50                                                             | 2.68        | 00:02:43                                              | 44.00%                    | 34.00%                                               |  |
| Germany                                     |                                                  | 12                                                             | 2.33        | 00:00:40                                              | 0.00%                     | 33.33%                                               |  |
| Hungary                                     |                                                  | 6                                                              | 1.83        | 00:06:20                                              | 50.00%                    | 50.00%                                               |  |
| Sweden                                      |                                                  | 3                                                              | 1.33        | 00:00:02                                              | 100.00%                   | 66.67%                                               |  |
| United States                               |                                                  | 2                                                              | 1.00        | 00:00:00                                              | 100.00%                   | 100.00%                                              |  |
| Czech Republic                              |                                                  | 1                                                              | 2.00        | 00:00:10                                              | 100.00%                   | 0.00%                                                |  |
| Canada                                      |                                                  | 1                                                              | 2.00        | 00:00:07                                              | 100.00%                   | 0.00%                                                |  |
| Bosnia and Herzegov                         | vina                                             | 1                                                              | 2.00        | 00:00:05                                              | 100.00%                   | 0.00%                                                |  |
|                                             |                                                  |                                                                |             |                                                       |                           | 1 - 8 of 8                                           |  |

# **Top Content**

| Pages         | Pageviews | % Pageviews |
|---------------|-----------|-------------|
| /indexhu.html | 72        | 38.92%      |
| /             | 63        | 34.05%      |
| /indexsr.html | 42        | 22.70%      |
| /indexde.html | 3         | 1.62%       |
| /index.html   | 2         | 1.08%       |