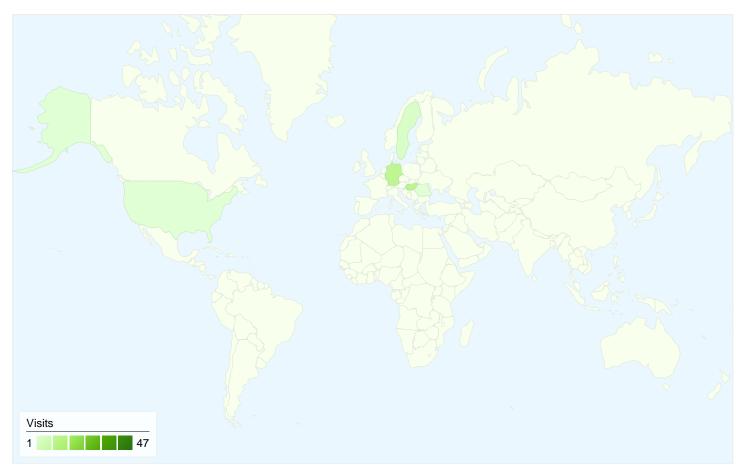

# www.bajsa.net Map Overlay

## Oct 12, 2009 - Oct 18, 2009 Comparing to: Site

### 73 visits came from 6 countries/territories

#### Site Usage

| Visits<br>73<br>% of Site Total:<br>100.00% | Pages/Visit<br>2.62<br>Site Avg:<br>2.62 (0.00%) | Avg. Time on Site<br>00:03:11<br>Site Avg:<br>00:03:11 (0.00%) |             | % New Visits<br>49.32%<br>Site Avg:<br>49.32% (0.00%) | 28.77<br>Site Avg | Bounce Rate<br>28.77%<br>Site Avg:<br>28.77% (0.00%) |  |
|---------------------------------------------|--------------------------------------------------|----------------------------------------------------------------|-------------|-------------------------------------------------------|-------------------|------------------------------------------------------|--|
| Country/Territory                           |                                                  | Visits                                                         | Pages/Visit | Avg. Time on<br>Site                                  | % New Visits      | Bounce Rate                                          |  |
| Serbia                                      |                                                  | 47                                                             | 2.21        | 00:02:09                                              | 42.55%            | 25.53%                                               |  |
| Hungary                                     |                                                  | 11                                                             | 3.91        | 00:07:29                                              | 63.64%            | 36.36%                                               |  |
| Germany                                     |                                                  | 10                                                             | 3.70        | 00:04:49                                              | 40.00%            | 20.00%                                               |  |
| Sweden                                      |                                                  | 3                                                              | 1.33        | 00:00:04                                              | 100.00%           | 66.67%                                               |  |
| Romania                                     |                                                  | 1                                                              | 2.00        | 00:00:12                                              | 100.00%           | 0.00%                                                |  |
| United States                               |                                                  | 1                                                              | 1.00        | 00:00:00                                              | 100.00%           | 100.00%                                              |  |
|                                             |                                                  |                                                                |             |                                                       |                   | 1 - 6 of 6                                           |  |