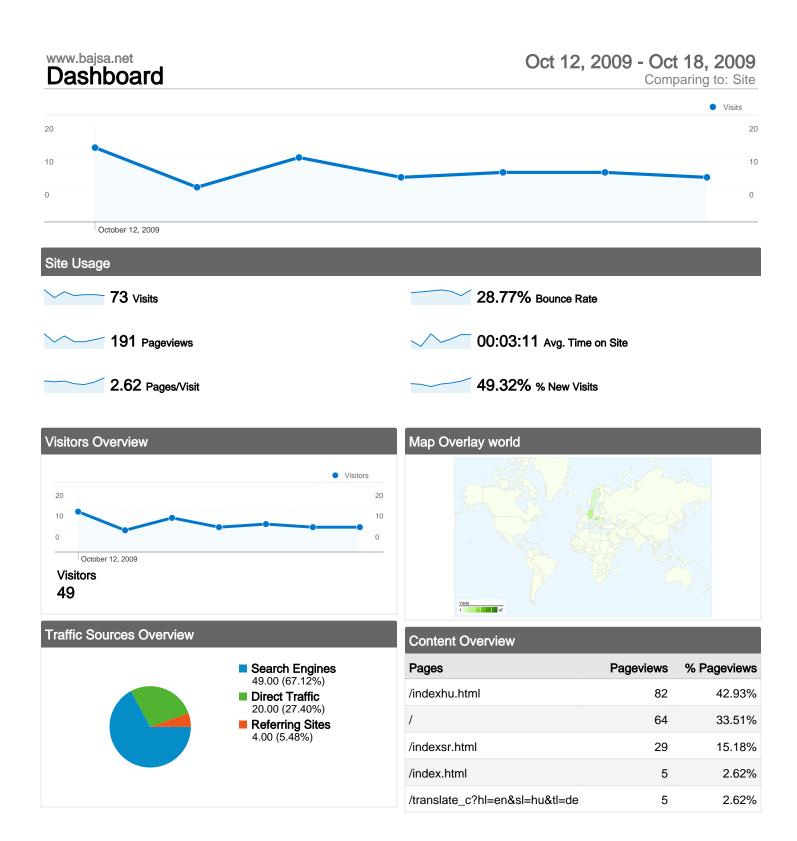

### www.bajsa.net Visitors Overview

### Oct 12, 2009 - Oct 18, 2009

Comparing to: Site

### 73 visits came from 6 countries/territories

#### Site Usage

| Visits<br>73<br>% of Site Total:<br>100.00% | Pages/Visit<br>2.62<br>Site Avg:<br>2.62 (0.00%) | Avg. Time on Site<br>00:03:11<br>Site Avg:<br>00:03:11 (0.00%) |             | % New Visits<br>49.32%<br>Site Avg:<br>49.32% (0.00%) | 28.77<br>Site Avg | Bounce Rate<br>28.77%<br>Site Avg:<br>28.77% (0.00%) |  |
|---------------------------------------------|--------------------------------------------------|----------------------------------------------------------------|-------------|-------------------------------------------------------|-------------------|------------------------------------------------------|--|
| Country/Territory                           |                                                  | Visits                                                         | Pages/Visit | Avg. Time on<br>Site                                  | % New Visits      | Bounce Rate                                          |  |
| Serbia                                      |                                                  | 47                                                             | 2.21        | 00:02:09                                              | 42.55%            | 25.53%                                               |  |
| Hungary                                     |                                                  | 11                                                             | 3.91        | 00:07:29                                              | 63.64%            | 36.36%                                               |  |
| Germany                                     |                                                  | 10                                                             | 3.70        | 00:04:49                                              | 40.00%            | 20.00%                                               |  |
| Sweden                                      |                                                  | 3                                                              | 1.33        | 00:00:04                                              | 100.00%           | 66.67%                                               |  |
| Romania                                     |                                                  | 1                                                              | 2.00        | 00:00:12                                              | 100.00%           | 0.00%                                                |  |
| United States                               |                                                  | 1                                                              | 1.00        | 00:00:00                                              | 100.00%           | 100.00%                                              |  |
|                                             |                                                  |                                                                |             |                                                       |                   | 1 - 6 of 6                                           |  |