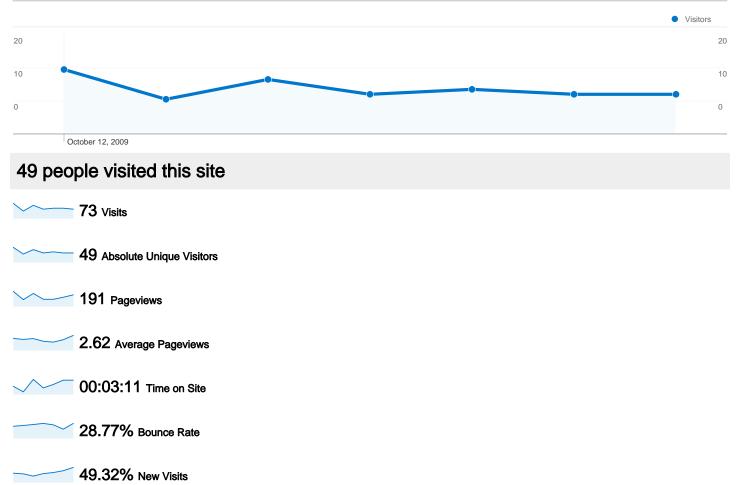

### www.bajsa.net Traffic Sources Overview Oct 12, 2009 - Oct 18, 2009 Comparing to: Site Visits 20 10 0 October 12, 2009

### All traffic sources sent a total of 73 visits

27.40% Direct Traffic

5.48% Referring Sites

20

10

0

67.12% Search Engines

### **Top Traffic Sources**

| Sources           | Visits | % visits | Keywords   | Visits | % visits |
|-------------------|--------|----------|------------|--------|----------|
| google (organic)  | 41     | 56.16%   | bajsa      | 30     | 61.22%   |
| (direct) ((none)) | 20     | 27.40%   | bajsa .net | 4      | 8.16%    |
| search (organic)  | 4      | 5.48%    | bajša      | 4      | 8.16%    |
| yahoo (organic)   | 2      | 2.74%    | bajsa.net  | 3      | 6.12%    |
| ask (organic)     | 1      | 1.37%    | bajsa org  | 2      | 4.08%    |