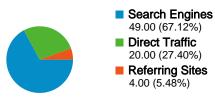

### All traffic sources sent a total of 73 visits

27.40% Direct Traffic

5.48% Referring Sites

20

10

0

67.12% Search Engines