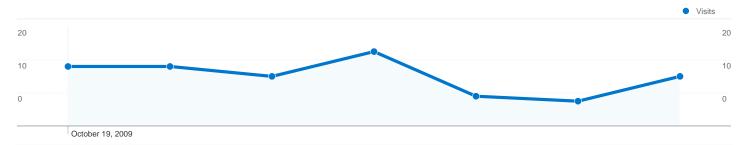

#### All traffic sources sent a total of 70 visits

## **Top Traffic Sources**

| Sources                 | Visits | % visits | Keywords      | Visits | % visits |
|-------------------------|--------|----------|---------------|--------|----------|
| google (organic)        | 39     | 55.71%   | bajsa         | 24     | 54.55%   |
| (direct) ((none))       | 20     | 28.57%   | bajsa .net    | 7      | 15.91%   |
| yahoo (organic)         | 3      | 4.29%    | bajsa.net     | 3      | 6.82%    |
| aol (organic)           | 2      | 2.86%    | bajša         | 2      | 4.55%    |
| facebook.com (referral) | 2      | 2.86%    | www.bajsa.com | 2      | 4.55%    |