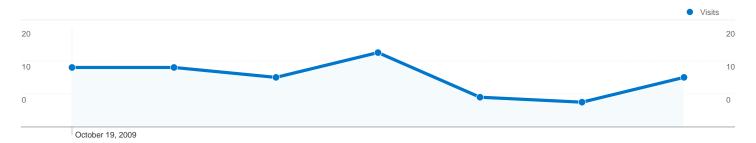

#### Site Usage

**70** Visits

7 O VISILS

145 Pageviews

2.07 Pages/Visit

40.00% Bounce Rate

50.00% % New Visits







| Content Overview            |           |             |  |  |  |
|-----------------------------|-----------|-------------|--|--|--|
| Pages                       | Pageviews | % Pageviews |  |  |  |
| /indexhu.html               | 57        | 39.31%      |  |  |  |
| 1                           | 51        | 35.17%      |  |  |  |
| /indexsr.html               | 34        | 23.45%      |  |  |  |
| /index.html                 | 2         | 1.38%       |  |  |  |
| /search?q=cache:Jz_mRiA2IDU | 1         | 0.69%       |  |  |  |



# 45 people visited this site





50.00% New Visits

### **Technical Profile**

| Browser           | Visits | % visits | Connection S