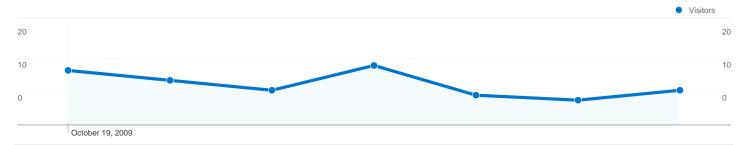

#### Site Usage

**70** Visits

7 O VISILS

145 Pageviews

2.07 Pages/Visit

40.00% Bounce Rate

50.00% % New Visits







| Content Overview            |           |             |  |  |  |
|-----------------------------|-----------|-------------|--|--|--|
| Pages                       | Pageviews | % Pageviews |  |  |  |
| /indexhu.html               | 57        | 39.31%      |  |  |  |
| 1                           | 51        | 35.17%      |  |  |  |
| /indexsr.html               | 34        | 23.45%      |  |  |  |
| /index.html                 | 2         | 1.38%       |  |  |  |
| /search?q=cache:Jz_mRiA2IDU | 1         | 0.69%       |  |  |  |



# 45 people visited this site





50.00% New Visits

### **Technical Profile**

| Browser           | Visits | % visits | Connection Speed | Visits | % visits |
|-------------------|--------|----------|------------------|--------|----------|
| Firefox           | 38     | 54.29%   | Cable            | 24     | 34.29%   |
| Internet Explorer | 27     | 38.57%   | Unknown          | 21     | 30.00%   |
| Opera             | 3      | 4.29%    | DSL              | 20     | 28.57%   |
| Chrome            | 2      | 2.86%    | Dialup           | 5      | 7.14%    |

2



#### All traffic sources sent a total of 70 visits



## **Top Traffic Sources**

| Sources                 | Visits | % visits | Keywords      | Visits | % visits |
|-------------------------|--------|----------|------------