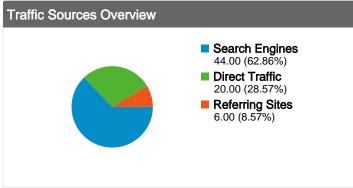

#### All traffic sources sent a total of 70 visits

## **Top Traffic Sources**

| Sources                 | Visits | % visits | Keywords      | Visits | % visits |
|-------------------------|--------|----------|---------------|--------|----------|
| google (organic)        | 39     | 55.71%   | bajsa         | 24     | 54.55%   |
| (direct) ((none))       | 20     | 28.57%   | bajsa .net    | 7      | 15.91%   |
| yahoo (organic)         | 3      | 4.29%    | bajsa.net     | 3      | 6.82%    |
| aol (organic)           | 2      | 2.86%    | bajša         | 2      | 4.55%    |
| facebook.com (referral) | 2      | 2.86%    | www.bajsa.com | 2      | 4.55%    |