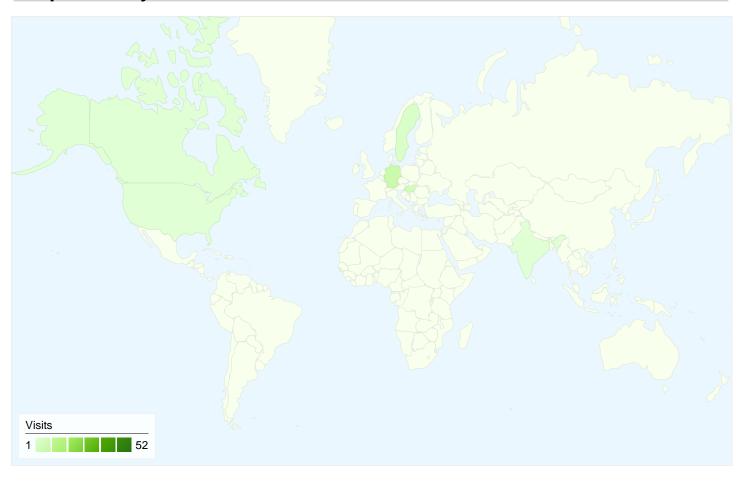

# 70 visits came from 7 countries/territories

| Site Usage                         |                                                  |                                                       |             |                                                       |                        |                                                      |  |
|------------------------------------|--------------------------------------------------|-------------------------------------------------------|-------------|-------------------------------------------------------|------------------------|------------------------------------------------------|--|
| Visits 70 % of Site Total: 100.00% | Pages/Visit<br>2.07<br>Site Avg:<br>2.07 (0.00%) | Avg. Time on Site 00:02:08 Site Avg: 00:02:08 (0.00%) |             | % New Visits<br>50.00%<br>Site Avg:<br>50.00% (0.00%) | <b>40.00</b> Site Avg: | Bounce Rate<br>40.00%<br>Site Avg:<br>40.00% (0.00%) |  |
| Country/Territory                  |                                                  | Visits                                                | Pages/Visit | Avg. Time on<br>Site                                  | % New Visits           | Bounce Rate                                          |  |
| Serbia                             |                                                  | 52                                                    | 2.02        | 00:01:45                                              | 48.08%                 | 38.46%                                               |  |
| Germany                            |                                                  | 7                                                     | 3.00        | 00:05:49                                              | 14.29%                 | 0.00%                                                |  |
| Hungary                            |                                                  | 5                                                     | 2.00        | 00:00:17                                              | 60.00%                 | 60.00%                                               |  |
| Sweden                             |                                                  | 3                                                     | 1.00        | 00:00:00                                              | 100.00%                | 100.00%                                              |  |
| Canada                             |                                                  | 1                                                     | 4.00        | 00:16:34                                              | 100.00%                | 0.00%                                                |  |
| United States                      |                                                  | 1                                                     | 1.00        | 00:00:00                                              | 100.00%                | 100.00%                                              |  |
| India                              |                                                  | 1                                                     | 1.00        | 00:00:00                                              | 100.00%                | 100.00%                                              |  |
|                                    |                                                  |                                                       |             |                                                       |                        | 1 - 7 of 7                                           |  |