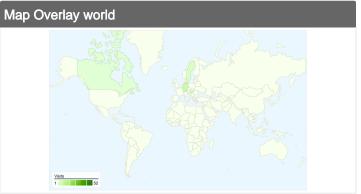

# 70 visits came from 7 countries/territories

| Site Usage                         |                                                  |                                                       |             |                                                       |                        |                                                      |  |
|------------------------------------|--------------------------------------------------|-------------------------------------------------------|-------------|-------------------------------------------------------|------------------------|------------------------------------------------------|--|
| Visits 70 % of Site Total: 100.00% | Pages/Visit<br>2.07<br>Site Avg:<br>2.07 (0.00%) | Avg. Time on Site 00:02:08 Site Avg: 00:02:08 (0.00%) |             | % New Visits<br>50.00%<br>Site Avg:<br>50.00% (0.00%) | <b>40.00</b> Site Avg: | Bounce Rate<br>40.00%<br>Site Avg:<br>40.00% (0.00%) |  |
| Country/Territory                  |                                                  | Visits                                                | Pages/Visit | Avg. Time on<br>Site                                  | % New Visits           | Bounce Rate                                          |  |
| Serbia                             |                                                  | 52                                                    | 2.02        | 00:01:45                                              | 48.08%                 | 38.46%                                               |  |
| Germany                            |                                                  | 7                                                     | 3.00        | 00:05:49                                              | 14.29%                 | 0.00%                                                |  |
| Hungary                            |                                                  | 5                                                     | 2.00        | 00:00:17                                              | 60.00%                 | 60.00%                                               |  |
| Sweden                             |                                                  | 3                                                     | 1.00        | 00:00:00                                              | 100.00%                | 100.00%                                              |  |
| Canada                             |                                                  | 1                                                     | 4.00        | 00:16:34                                              | 100.00%                | 0.00%                                                |  |
| United States                      |                                                  | 1                                                     | 1.00        | 00:00:00                                              | 100.00%                | 100.00%                                              |  |
| India                              |                                                  | 1                                                     | 1.00        | 00:00:00                                              | 100.00%                | 100.00%                                              |  |
|                                    |                                                  |                                                       |             |                                                       |                        | 1 - 7 of 7                                           |  |