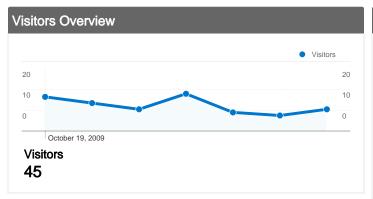

#### Site Usage

**70** Visits

7 O VISILS

145 Pageviews

2.07 Pages/Visit

40.00% Bounce Rate

50.00% % New Visits







| Content Overview            |           |             |  |  |  |
|-----------------------------|-----------|-------------|--|--|--|
| Pages                       | Pageviews | % Pageviews |  |  |  |
| /indexhu.html               | 57        | 39.31%      |  |  |  |
| 1                           | 51        | 35.17%      |  |  |  |
| /indexsr.html               | 34        | 23.45%      |  |  |  |
| /index.html                 | 2         | 1.38%       |  |  |  |
| /search?q=cache:Jz_mRiA2IDU | 1         | 0.69%       |  |  |  |



# 45 people visited this site





50.00% New Visits

### **Technical Profile**

| Browser           | Visits | % visits | Connection Speed | Visits | % visits |
|-------------------|--------|----------|------------------|--------|----------|
| Firefox