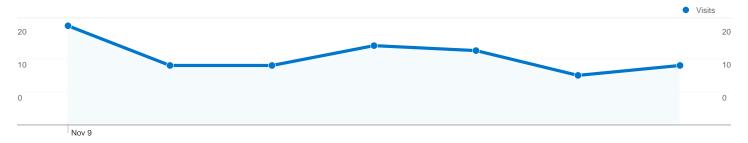

#### All traffic sources sent a total of 97 visits

# 97 visits came from 10 countries/territories

| Visits 97 % of Site Total: 100.00% | Pages/Visit 2.44 Site Avg: 2.44 (0.00%) | Avg. Time on Site<br>00:02:19<br>Site Avg:<br>00:02:19 (0.00%) |             | % New Visits<br>44.33%<br>Site Avg:<br>44.33% (0.00%) | <b>38.14</b> Site Avg: | Bounce Rate<br>38.14%<br>Site Avg:<br>38.14% (0.00%) |  |
|------------------------------------|-----------------------------------------|----------------------------------------------------------------|-------------|-------------------------------------------------------|------------------------|------------------------------------------------------|--|
| Country/Territory                  |                                         | Visits                                                         | Pages/Visit | Avg. Time on<br>Site                                  | % New Visits           | Bounce Rate                                          |  |
| Serbia                             |                                         | 55                                                             | 2.69        | 00:02:57                                              | 32.73%                 | 30.91%                                               |  |
| Hungary                            |                                         | 17                                                             | 2.18        | 00:00:56                                              | 52.94%                 | 41.18%                                               |  |
| Germany                            |                                         | 8                                                              | 3.25        | 00:01:33                                              | 12.50%                 | 12.50%                                               |  |
| Sweden                             |                                         | 7                                                              | 1.57        | 00:00:50                                              | 85.71%                 | 71.43%                                               |  |
| United States                      |                                         | 4                                                              | 1.25        | 00:04:27                                              | 100.00%                | 75.00%                                               |  |
| Austria                            |                                         | 2                                                              | 2.50        | 00:05:20                                              | 100.00%                | 50.00%                                               |  |
| Canada                             |                                         | 1                                                              | 2.00        | 00:00:04                                              | 0.00%                  | 0.00%                                                |  |
| Finland                            |                                         | 1                                                              | 1.00        | 00:00:00                                              | 100.00%                | 100.00%                                              |  |
| Spain                              |                                         | 1                                                              | 1.00        | 00:00:00                                              | 100.00%                | 100.00%                                              |  |