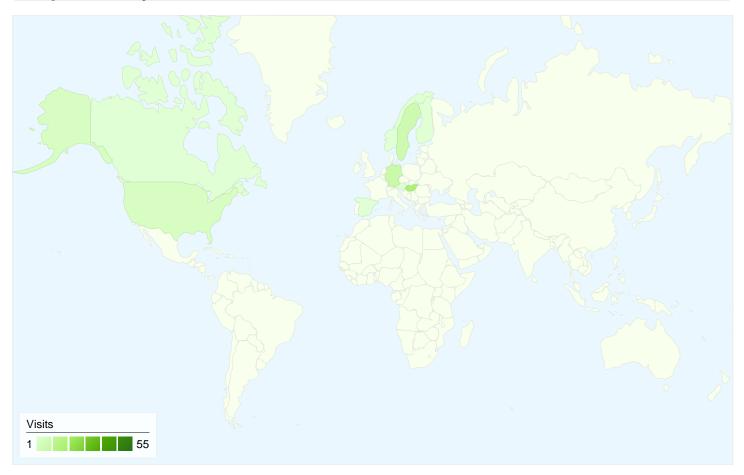

# 97 visits came from 10 countries/territories

| Visits 97 % of Site Total: 100.00% | Pages/Visit 2.44 Site Avg: 2.44 (0.00%) | Avg. Time on Site<br>00:02:19<br>Site Avg:<br>00:02:19 (0.00%) |             | % New Visits<br>44.33%<br>Site Avg:<br>44.33% (0.00%) | <b>38.14</b> Site Avg: | Bounce Rate<br>38.14%<br>Site Avg:<br>38.14% (0.00%) |  |
|------------------------------------|-----------------------------------------|----------------------------------------------------------------|-------------|-------------------------------------------------------|------------------------|------------------------------------------------------|--|
| Country/Territory                  |                                         | Visits                                                         | Pages/Visit | Avg. Time on<br>Site                                  | % New Visits           | Bounce Rate                                          |  |
| Serbia                             |                                         | 55                                                             | 2.69        | 00:02:57                                              | 32.73%                 | 30.91%                                               |  |
| Hungary                            |                                         | 17                                                             | 2.18        | 00:00:56                                              | 52.94%                 | 41.18%                                               |  |
| Germany                            |                                         | 8                                                              | 3.25        | 00:01:33                                              | 12.50%                 | 12.50%                                               |  |
| Sweden                             |                                         | 7                                                              | 1.57        | 00:00:50                                              | 85.71%                 | 71.43%                                               |  |
| United States                      |                                         | 4                                                              | 1.25        | 00:04:27                                              | 100.00%                | 75.00%                                               |  |
| Austria                            |                                         | 2                                                              | 2.50        | 00:05:20                                              | 100.00%                | 50.00%                                               |  |
| Canada                             |                                         | 1                                                              | 2.00        | 00:00:04                                              | 0.00%                  | 0.00%                                                |  |
| Finland                            |                                         | 1                                                              | 1.00        | 00:00:00                                              | 100.00%                | 100.00%                                              |  |
| Spain                              |                                         | 1                                                              | 1.00        | 00:00:00                                              | 100.00%                | 100.00%                                              |  |

| Norway | 1 | 1.00 | 00:00:00 | 100.00% | 100.00%      |
|--------|---|------|----------|---------|--------------|
|        |   |      |          |         | 1 - 10 of 10 |