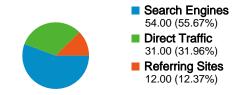

#### All traffic sources sent a total of 97 visits

# **Top Traffic Sources**

| Sources                         | Visits | % visits |
|---------------------------------|--------|----------|
| google (organic)                | 51     | 52.58%   |
| (direct) ((none))               | 31     | 31.96%   |
| en.wikipedia.org (referral)     | 4      | 4.12%    |
| vajdasag.lap.hu (referral)      | 3      | 3.09%    |
| translate.google.com (referral) | 2      | 2.06%    |