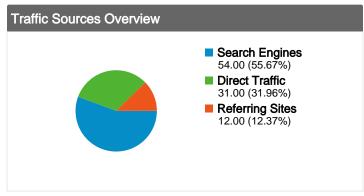

#### All traffic sources sent a total of 97 visits

# **Top Traffic Sources**

| Sources                         | Visits | % visits |
|---------------------------------|--------|----------|
| google (organic)                | 51     | 52.58%   |
| (direct) ((none))               | 31     | 31.96%   |
| en.wikipedia.org (referral)     | 4      | 4.12%    |
| vajdasag.lap.hu (referral)      | 3      | 3.09%    |
| translate.google.com (referral) | 2      | 2.06%    |