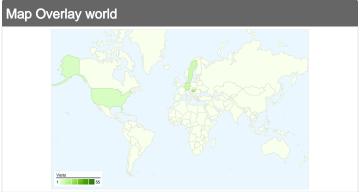

# 97 visits came from 10 countries/territories

| Visits 97 % of Site Total: 100.00% | Pages/Visit 2.44 Site Avg: 2.44 (0.00%) | Avg. Time on Site<br>00:02:19<br>Site Avg:<br>00:02:19 (0.00%) |             | % New Visits<br>44.33%<br>Site Avg:<br>44.33% (0.00%) | <b>38.14</b> Site Avg: | Bounce Rate<br>38.14%<br>Site Avg:<br>38.14% (0.00%) |  |
|------------------------------------|-----------------------------------------|----------------------------------------------------------------|-------------|-------------------------------------------------------|------------------------|------------------------------------------------------|--|
| Country/Territory                  |                                         | Visits                                                         | Pages/Visit | Avg. Time on<br>Site                                  | % New Visits           | Bounce Rate                                          |  |
| Serbia                             |                                         | 55                                                             | 2.69        | 00:02:57                                              | 32.73%                 | 30.91%                                               |  |
| Hungary                            |                                         | 17                                                             | 2.18        | 00:00:56                                              | 52.94%                 | 41.18%                                               |  |
| Germany                            |                                         | 8                                                              | 3.25        | 00:01:33                                              | 12.50%                 | 12.50%                                               |  |
| Sweden                             |                                         | 7                                                              | 1.57        | 00:00:50                                              | 85.71%                 | 71.43%                                               |  |
| United States                      |                                         | 4                                                              | 1.25        | 00:04:27                                              | 100.00%                | 75.00%                                               |  |
| Austria                            |                                         | 2                                                              | 2.50        | 00:05:20                                              | 100.00%                | 50.00%                                               |  |
| Canada                             |                                         | 1                                                              | 2.00        | 00:00:04                                              | 0.00%                  | 0.00%                                                |  |
| Finland                            |                                         | 1                                                              | 1.00        | 00:00:00                                              | 100.00%                | 100.00%                                              |  |
| Spain                              |                                         | 1                                                              | 1.00        | 00:00:00                                              | 100.00%                | 100.00%                                              |  |

| Norway | 1 | 1.00 | 00:00:00 | 100.00% | 100.00%      |
|--------|---|------|----------|---------|--------------|
|        |   |      |          |         | 1 - 10 of 10 |