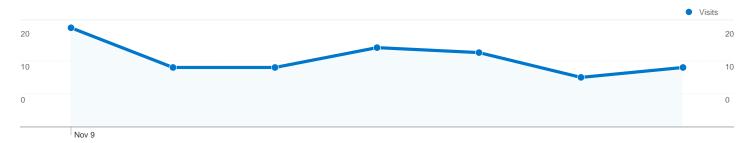

#### Site Usage

97 Visits

38.14% Bounce Rate

237 Pageviews

00:02:19 Avg. Time on Site

2.44 Pages/Visit

44.33% % New Visits

| Content Overview |           |             |
|------------------|-----------|-------------|
| Pages            | Pageviews | % Pageviews |
| /indexhu.html    | 111       | 46.84%      |
| 1                | 64        | 27.00%      |
| /indexsr.html    | 48        | 20.25%      |
| /index.html      | 5         | 2.11%       |
| /indexde.html    | 3         | 1.27%       |