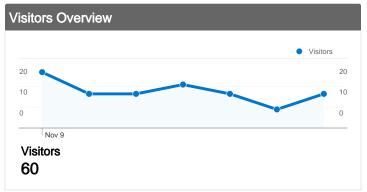

## 60 people visited this site

60 Absolute Unique Visitors

237 Pageviews

2.44 Average Pageviews

00:02:19 Time on Site

38.14% Bounce Rate

44.33% New Visits