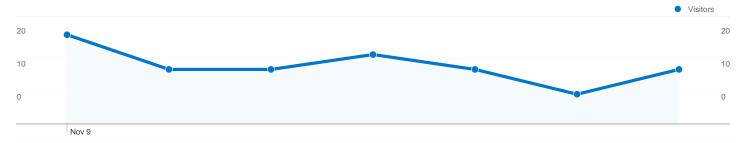

## 60 people visited this site

60 Absolute Unique Visitors

237 Pageviews

2.44 Average Pageviews

00:02:19 Time on Site

38.14% Bounce Rate

44.33% New Visits

### Pages on this site were viewed a total of 237 times

237 Pageviews

147 Unique Views

38.14% Bounce Rate